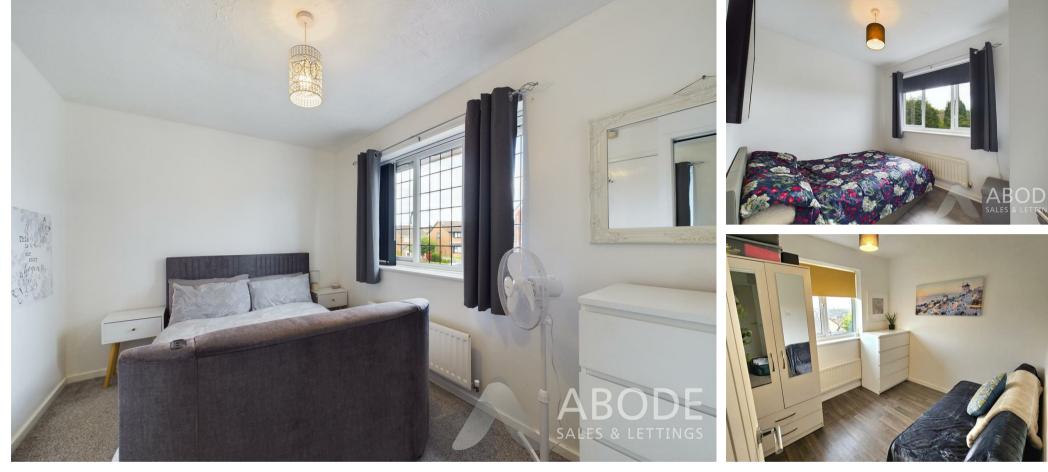

## Master Bedroom

Double glazed UPVC window to the front elevation, central heating radiator, four door built in wardrobes, access to the ensuite.

## Bedroom

UPVC double glazed window to the rear elevation, central heating radiator.

#### Bedroom

UPVC double glazed window to the rear elevation, central heating radiator.