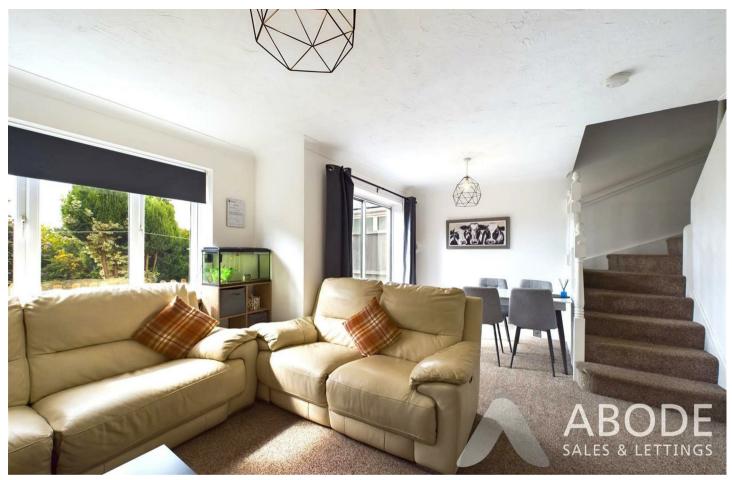

# Lounge Diner

Stairs leading up to the first floor, central heating radiator, patio double glazed sliding doors leading out into garden, double glazed window to the rear elevation, electric feature fireplace with mantle and hearth.