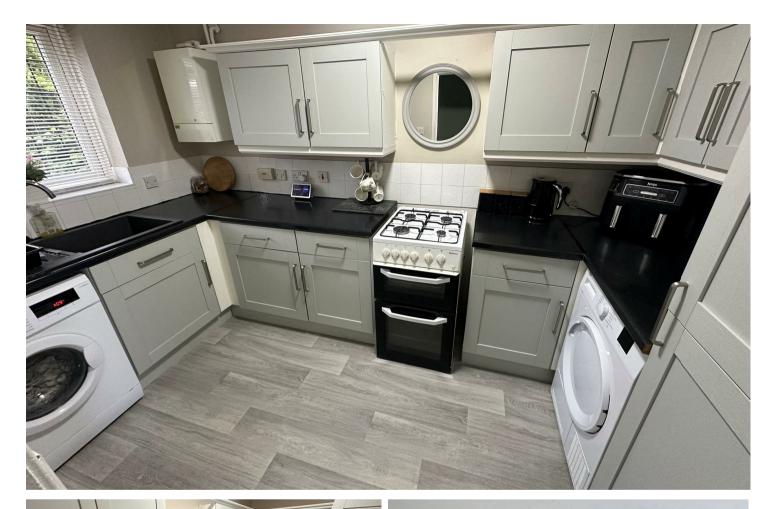

#### Kitchen

Base and eye level units and complimentary worktops, tiled splashback, stainless steel sink and drainer, central heating radiator and UPVC double glazed window to the front elevation. Space and plumbing for washing machine, cooker, tumble dryer and fridge freezer, the kitchen also houses the boiler.