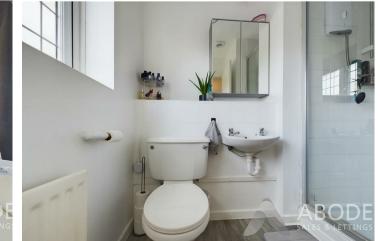

# Ensuite

White bathroom suite comprising WC, sink and single shower cubicle. Frosted glass UPVC double glazed window to the front elevation and central heating radiator.