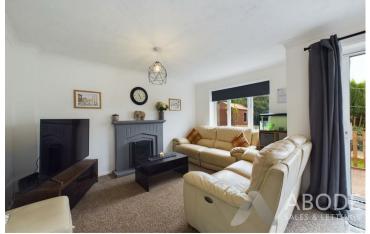

# Lounge Diner

Stairs leading up to the first floor, central heating radiator, patio double glazed sliding doors leading out into garden, double glazed window to the rear elevation, electric feature fireplace with mantle and hearth.