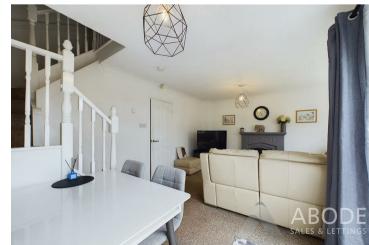

# Lounge Diner

Stairs leading up to the first floor, central heating radiator, patio double glazed sliding doors leading out into garden, double glazed window to the rear elevation, electric feature fireplace with mantle and hearth.

# Landing

Airing cupboard housing the hot water tank, smoke detector.