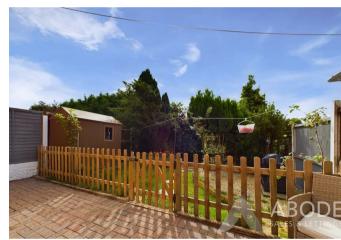

#### Garage

Up and over door, lighting and electrics.

Outside

providing access to the integral garage. Side access to the rear garden, with patio surrounding the property with feature fence and gate leading to the lawned area. Ample space for a shed, mature trees and shrubs.

Off road parking to the front of the property for two cars,