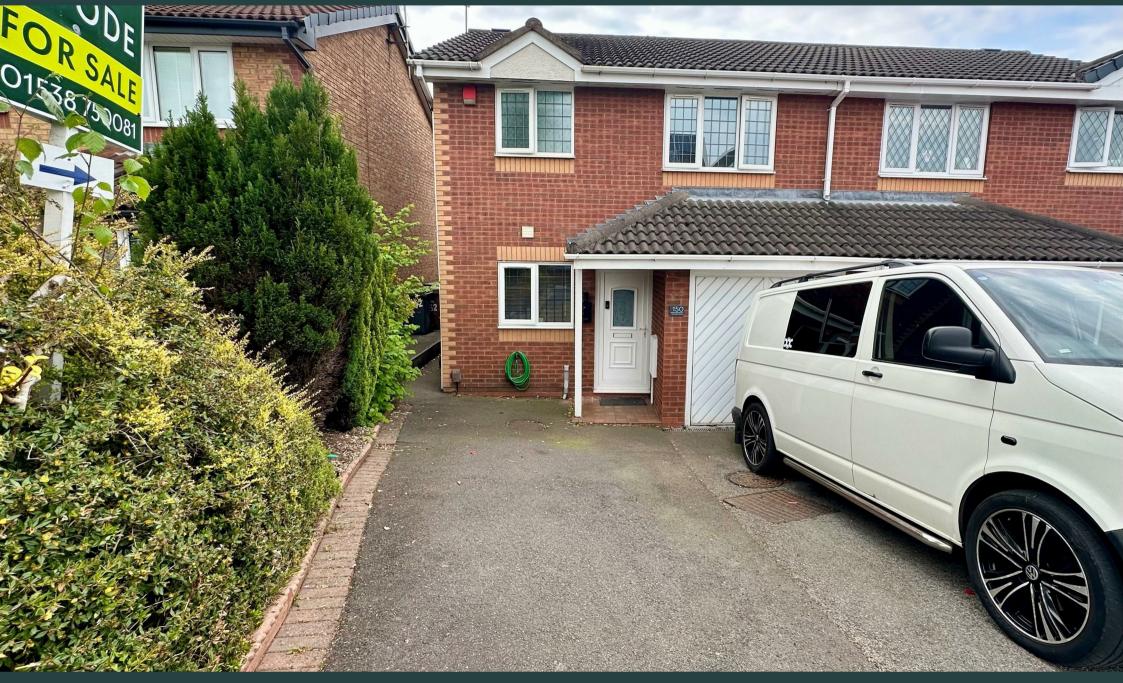

Forrister Street, Longton, ST3 5XF Offers In Excess Of £195,000

https://www.abodemidlands.co.uk

\*\*\* THREE BEDROMS \*\*\* SEMI DETACHED HOME \*\*\* ENCLOSED REAR GARDEN \*\*\* DRIVEWAY AND INTEGRAL GARAGE \*\*\*

This well presented, semi detached family home is ideally situated in the popular town of Longton, being within close proximity to shops, schools and amenities. The property is ideal for first time buyers or investors, having three double bedrooms and off road parking for two cars.

#### Garage

Up and over door, lighting and electrics.

Outside

providing access to the integral garage. Side access to the rear garden, with patio surrounding the property with feature fence and gate leading to the lawned area. Ample space for a shed, mature trees and shrubs.

Off road parking to the front of the property for two cars,