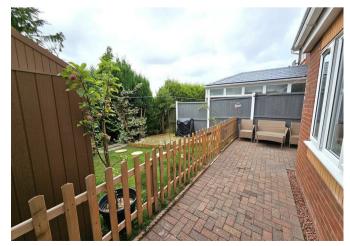

#### Garage

Up and over door, lighting and electrics.

Outside

providing access to the integral garage. Side access to the rear garden, with patio surrounding the property with feature fence and gate leading to the lawned area. Ample space for a shed, mature trees and shrubs.