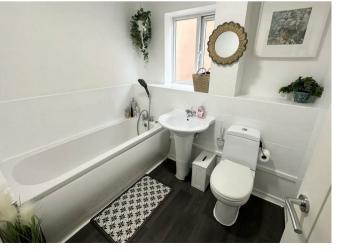

#### Bathroom

White bathroom suite comprising;- bath with handheld shower, sink and WC. Towel radiator, frosted UPVC double glazed window to the side elevation.