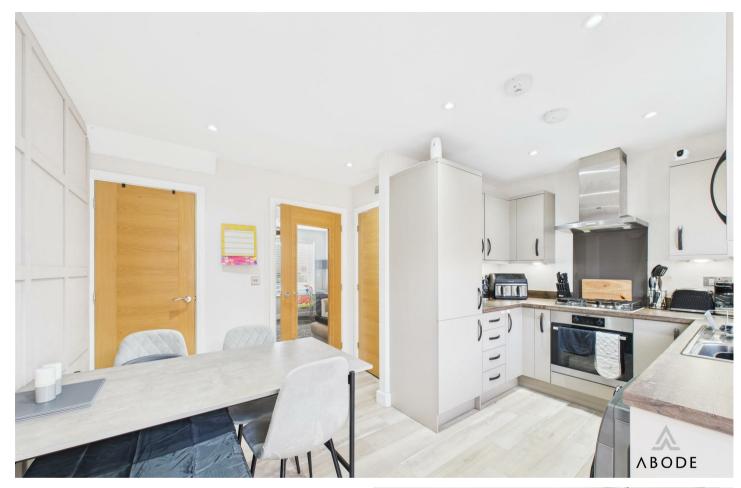

## Accommodation Ground Floor

The property is accessed via a front entrance door, leading into a welcoming hallway with a guest WC comprising a wash hand basin, low-level WC, and a double glazed window to the side elevation. The living room is spacious, featuring a double glazed window to the front aspect, a central heating radiator, and stairs rising to the first floor. The kitchen diner is well-appointed with a range of wall and base units, a work surface incorporating a sink with drainer unit, a gas hob with extractor over, electric oven, and integrated fridge freezer. There is also an understairs storage cupboard and a central heating boiler. French doors open onto the rear garden, providing an abundance of natural light.