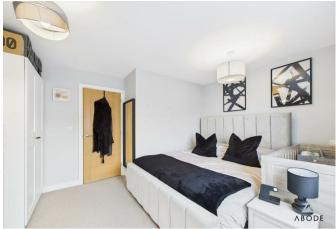

## First Floor

The landing provides loft access via a hatch and leads to two well-proportioned double bedrooms. The master bedroom benefits from a double glazed window to the rear elevation and a central heating radiator. The second bedroom, positioned at the front, features a double glazed window, a built-in over-stairs storage cupboard, and a central heating radiator. The bathroom is modern, comprising a bath with shower over, wash hand basin, low-level WC, heated towel rail, extractor fan, shaver point, and tiling to splash-prone areas. A double glazed window to the side elevation allows for natural ventilation.