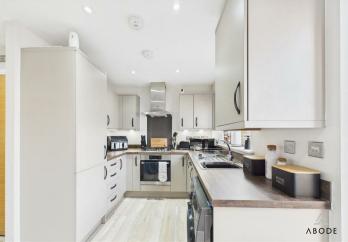

## Accommodation Ground Floor

The property is accessed via a front entrance door, leading into a welcoming hallway with a guest WC comprising a wash hand basin, low-level WC, and a double glazed window to the side elevation. The living room is spacious, featuring a double glazed window to the front aspect, a central heating radiator, and stairs rising to the first floor. The kitchen diner is well-appointed with a range of wall and base units, a work surface incorporating a sink with drainer unit, a gas hob with extractor over, electric oven, and integrated fridge freezer. There is also an understairs storage cupboard and a central heating boiler. French doors open onto the rear garden, providing an abundance of natural light.