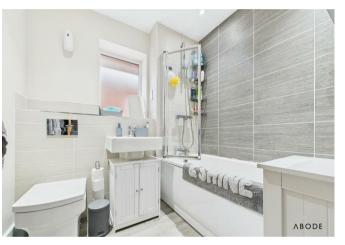

## First Floor

The landing provides loft access via a hatch and leads to two well-proportioned double bedrooms. The master bedroom benefits from a double glazed window to the rear elevation and a central heating radiator. The second bedroom, positioned at the front, features a double glazed window, a built-in over-stairs storage cupboard, and a central heating radiator. The bathroom is modern, comprising a bath with shower over, wash hand basin, low-level WC, heated towel rail, extractor fan, shaver point, and tiling to splash-prone areas. A double glazed window to the side elevation allows for natural ventilation.