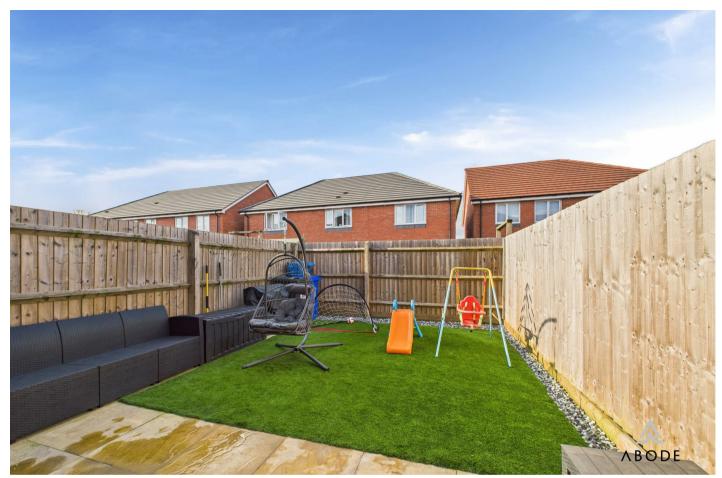

To the front, the property benefits from a block-paved driveway providing off-street parking for two vehicles. The rear garden is designed for low maintenance, featuring a patio area, a lawned section, and gated side access leading to the front of the property.

Outside