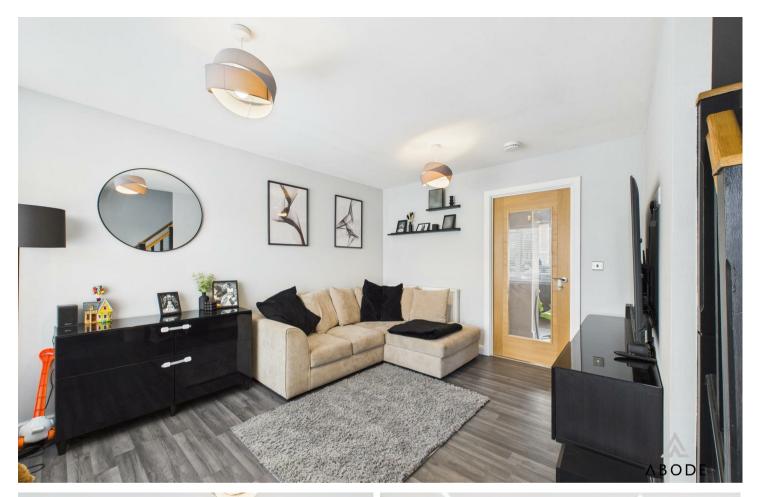

## Accommodation Ground Floor

The property is accessed via a front entrance door, leading into a welcoming hallway with a guest WC comprising a wash hand basin, low-level WC, and a double glazed window to the side elevation. The living room is spacious, featuring a double glazed window to the front aspect, a central heating radiator, and stairs rising to the first floor. The kitchen diner is well-appointed with a range of wall and base units, a work surface incorporating a sink with drainer unit, a gas hob with extractor over, electric oven, and integrated fridge freezer. There is also an understairs storage cupboard and a central heating boiler. French doors open onto the rear garden, providing an abundance of natural light.