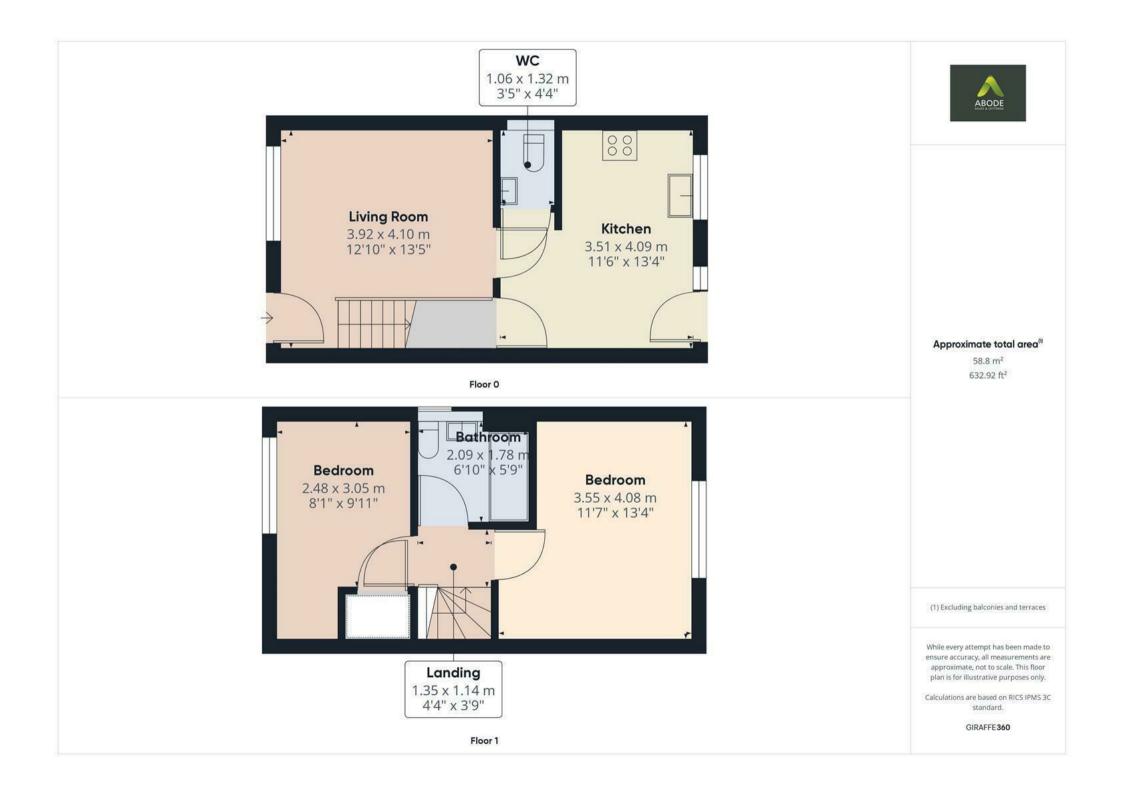

## Accommodation Ground Floor

The property is accessed via a front entrance door, leading into a welcoming hallway with a guest WC comprising a wash hand basin, low-level WC, and a double glazed window to the side elevation. The living room is spacious, featuring a double glazed window to the front aspect, a central heating radiator, and stairs rising to the first floor. The kitchen diner is well-appointed with a range of wall and base units, a work surface incorporating a sink with drainer unit, a gas hob with extractor over, electric oven, and integrated fridge freezer. There is also an understairs storage cupboard and a central heating boiler. French doors open onto the rear garden, providing an abundance of natural light.

## First Floor

The landing provides loft access via a hatch and leads to two well-proportioned double bedrooms. The master bedroom benefits from a double glazed window to the rear elevation and a central heating radiator. The second bedroom, positioned at the front, features a double glazed window, a built-in over-stairs storage cupboard, and a central heating radiator. The bathroom is modern, comprising a bath with shower over, wash hand basin, low-level WC, heated towel rail, extractor fan, shaver point, and tiling to splash-prone areas. A double glazed window to the side elevation allows for natural ventilation.

To the front, the property benefits from a block-paved driveway providing off-street parking for two vehicles. The rear garden is designed for low maintenance, featuring a patio area, a lawned section, and gated side access leading to the front of the property.