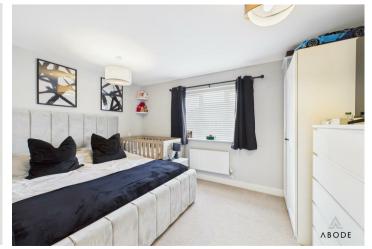

## First Floor

The landing provides loft access via a hatch and leads to two well-proportioned double bedrooms. The master bedroom benefits from a double glazed window to the rear elevation and a central heating radiator. The second bedroom, positioned at the front, features a double glazed window, a built-in over-stairs storage cupboard, and a central heating radiator. The bathroom is modern, comprising a bath with shower over, wash hand basin, low-level WC, heated towel rail, extractor fan, shaver point, and tiling to splash-prone areas. A double glazed window to the side elevation allows for natural ventilation.