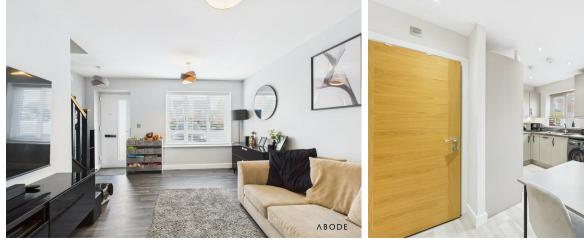

## Accommodation Ground Floor

The property is accessed via a front entrance door, leading into a welcoming hallway with a guest WC comprising a wash hand basin, low-level WC, and a double glazed window to the side elevation. The living room is spacious, featuring a double glazed window to the front aspect, a central heating radiator, and stairs rising to the first floor. The kitchen diner is well-appointed with a range of wall and base units, a work surface incorporating a sink with drainer unit, a gas hob with extractor over, electric oven, and integrated fridge freezer. There is also an understairs storage cupboard and a central heating boiler. French doors open onto the rear garden, providing an abundance of natural light.