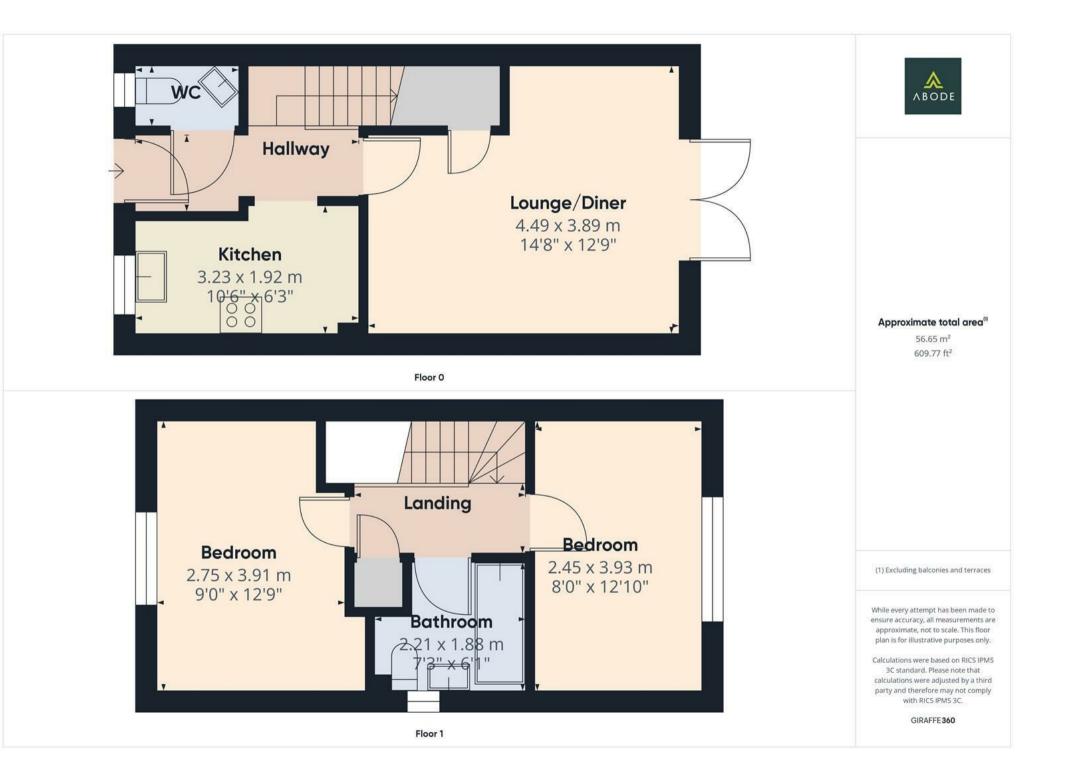

## Cloakroom/WC

Kitchen 10.6 x 6.3

Lounge Diner 14.8 x 12.9

Landing

Bedroom One 12.9 x 9

Bedroom Two 12.10 x 8

Bathroom 7.3 x 6.1