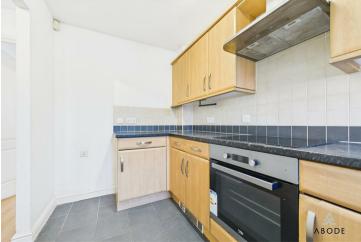

The property benefits from gas central heating and double glazing throughout, ensuring a warm and energy-efficient home. The interior features a welcoming entrance hall, a convenient downstairs WC, and a spacious lounge diner, perfect for relaxing or entertaining. Upstairs, there are two well-proportioned bedrooms and a modern family bathroom.

## Cloakroom/WC

Kitchen 10.6 x 6.3

Lounge Diner 14.8 x 12.9

Landing

Bedroom One 12.9 x 9

Bedroom Two 12.10 x 8

Bathroom 7.3 x 6.1