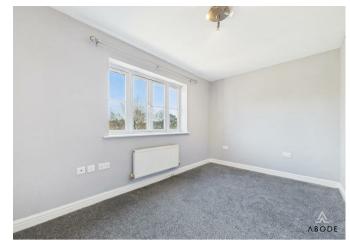

The property benefits from gas central heating and double glazing throughout, ensuring a warm and energy-efficient home. The interior features a welcoming entrance hall, a convenient downstairs WC, and a spacious lounge diner, perfect for relaxing or entertaining. Upstairs, there are two well-proportioned bedrooms and a modern family bathroom.

## Cloakroom/WC

Kitchen 10.6 x 6.3

Lounge Diner 14.8 x 12.9

Landing

Bedroom One 12.9 x 9

Bedroom Two 12.10 x 8

Bathroom 7.3 x 6.1