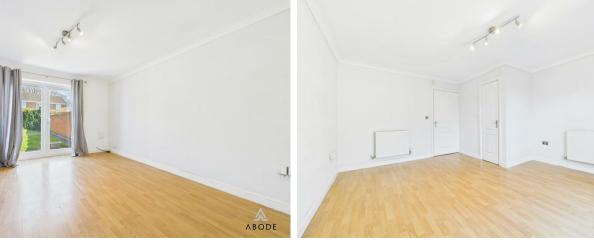

The property benefits from gas central heating and double glazing throughout, ensuring a warm and energy-efficient home. The interior features a welcoming entrance hall, a convenient downstairs WC, and a spacious lounge diner, perfect for relaxing or entertaining. Upstairs, there are two well-proportioned bedrooms and a modern family bathroom.

## Cloakroom/WC

Kitchen 10.6 x 6.3

Lounge Diner 14.8 x 12.9

Landing

Bedroom One 12.9 x 9

Bedroom Two 12.10 x 8

Bathroom 7.3 x 6.1