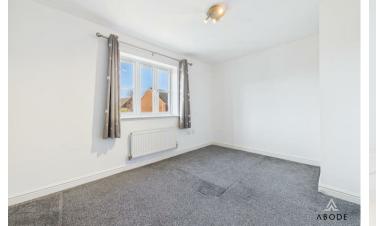

The property benefits from gas central heating and double glazing throughout, ensuring a warm and energy-efficient home. The interior features a welcoming entrance hall, a convenient downstairs WC, and a spacious lounge diner, perfect for relaxing or entertaining. Upstairs, there are two well-proportioned bedrooms and a modern family bathroom.

## Cloakroom/WC

Kitchen 10.6 x 6.3

Lounge Diner 14.8 x 12.9

Landing

Bedroom One 12.9 x 9

Bedroom Two 12.10 x 8

Bathroom 7.3 x 6.1