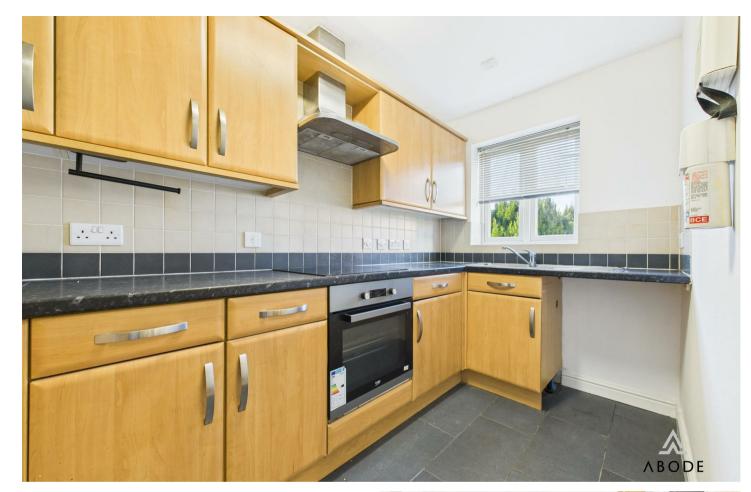

The property benefits from gas central heating and double glazing throughout, ensuring a warm and energy-efficient home. The interior features a welcoming entrance hall, a convenient downstairs WC, and a spacious lounge diner, perfect for relaxing or entertaining. Upstairs, there are two well-proportioned bedrooms and a modern family bathroom.

## Cloakroom/WC

Kitchen 10.6 x 6.3

Lounge Diner 14.8 x 12.9

Landing

Bedroom One 12.9 x 9

Bedroom Two 12.10 x 8

Bathroom 7.3 x 6.1