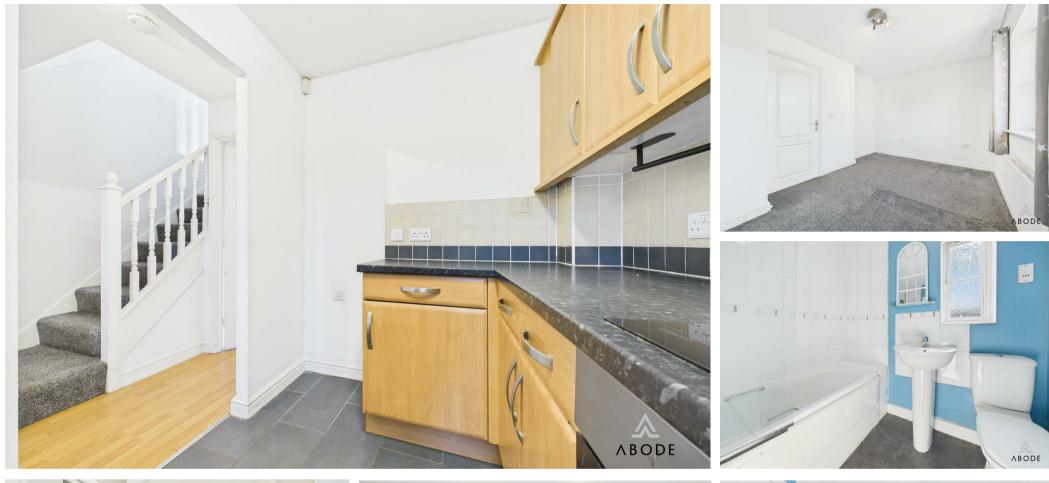

The property benefits from gas central heating and double glazing throughout, ensuring a warm and energy-efficient home. The interior features a welcoming entrance hall, a convenient downstairs WC, and a spacious lounge diner, perfect for relaxing or entertaining. Upstairs, there are two well-proportioned bedrooms and a modern family bathroom.

## Cloakroom/WC

Kitchen 10.6 x 6.3

Lounge Diner 14.8 x 12.9

Landing

Bedroom One 12.9 x 9

Bedroom Two 12.10 x 8

Bathroom 7.3 x 6.1