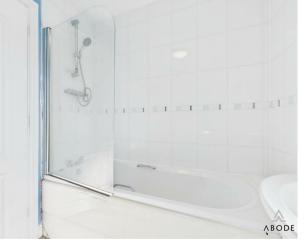

The property benefits from gas central heating and double glazing throughout, ensuring a warm and energy-efficient home. The interior features a welcoming entrance hall, a convenient downstairs WC, and a spacious lounge diner, perfect for relaxing or entertaining. Upstairs, there are two well-proportioned bedrooms and a modern family bathroom.

## Cloakroom/WC

Kitchen 10.6 x 6.3

Lounge Diner 14.8 x 12.9

Landing

Bedroom One 12.9 x 9

Bedroom Two 12.10 x 8

Bathroom 7.3 x 6.1