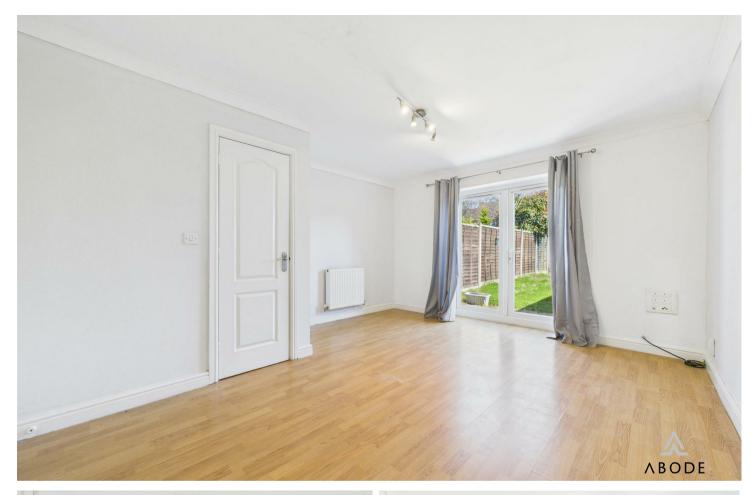

The property benefits from gas central heating and double glazing throughout, ensuring a warm and energy-efficient home. The interior features a welcoming entrance hall, a convenient downstairs WC, and a spacious lounge diner, perfect for relaxing or entertaining. Upstairs, there are two well-proportioned bedrooms and a modern family bathroom.

## Cloakroom/WC

Kitchen 10.6 x 6.3

Lounge Diner 14.8 x 12.9

Landing

Bedroom One 12.9 x 9

Bedroom Two 12.10 x 8

Bathroom 7.3 x 6.1