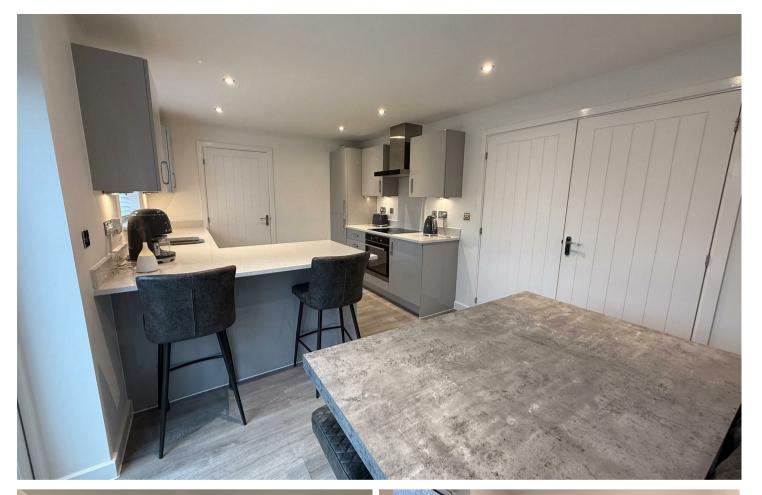

The kitchen-diner is immaculately presented, boasting a selection of matching wall and base units, complemented by upgraded quartz preparation work surfaces. It includes a one-and-a-half bowl sink, an induction hob with an extractor over, an electric oven, and integrated appliances. A doubleglazed window overlooks the rear elevation. providing a bright and airy feel. From the kitchen, a door leads to the utility room, which offers ample space for white goods, matching quartz worktops, a selection of base units, and houses the wallmounted gas boiler. The utility room also provides access to the WC cloaks, which comprises a lowlevel WC and a wash-hand basin. A further door from the utility room leads out to the beautifully landscaped rear garden.