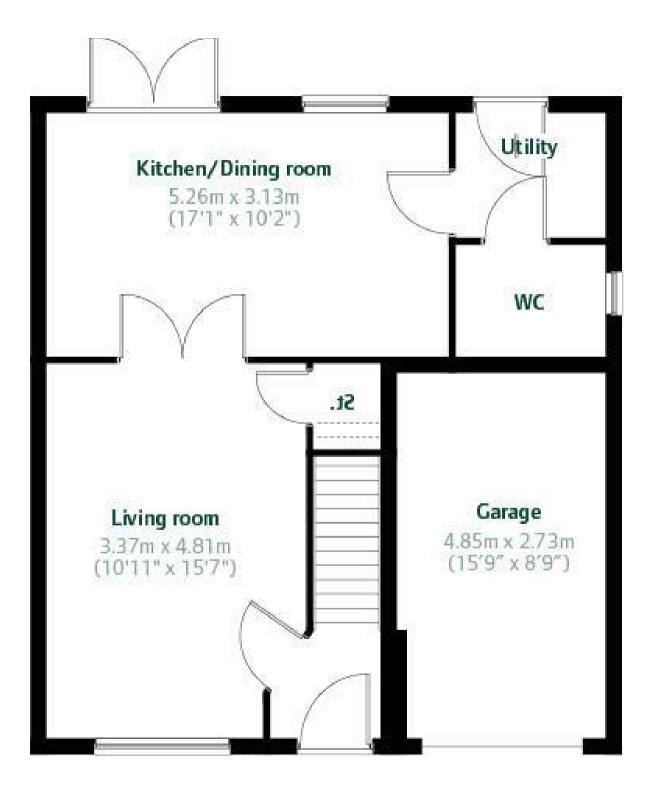

## Accommodation

Upon entering the property, the front entrance door leads into a welcoming entrance hallway with stairs rising to the first floor and a door providing access to the spacious living room. The living room is wellproportioned, featuring a double-glazed window to the front elevation, a central heating radiator, and doors leading through to the impressive kitchendiner.

The kitchen-diner is immaculately presented, boasting a selection of matching wall and base units, complemented by upgraded quartz preparation work surfaces. It includes a one-and-a-half bowl sink, an induction hob with an extractor over, an electric oven, and integrated appliances. A doubleglazed window overlooks the rear elevation. providing a bright and airy feel. From the kitchen, a door leads to the utility room, which offers ample space for white goods, matching quartz worktops, a selection of base units, and houses the wallmounted gas boiler. The utility room also provides access to the WC cloaks, which comprises a lowlevel WC and a wash-hand basin. A further door from the utility room leads out to the beautifully landscaped rear garden.