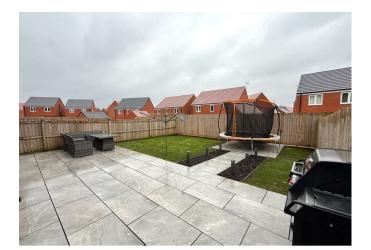

Outside

To the front, the property boasts a generously sized driveway providing ample off-road parking. The rear garden has been beautifully landscaped, featuring a large patio area ideal for seating and entertaining. The garden is SOUTH FACING, fully enclosed by timber fencing, offering a private and secure outdoor space.