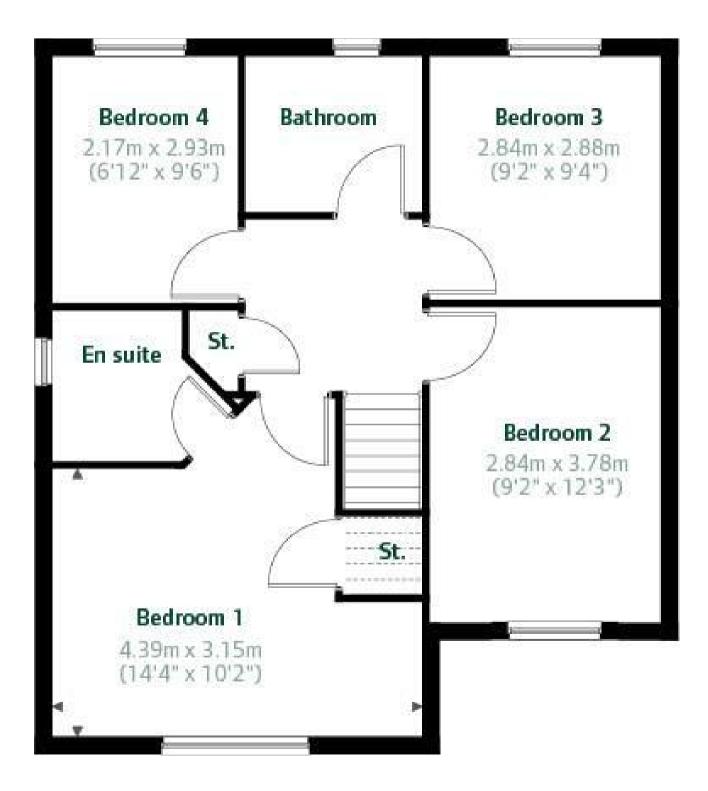

The first-floor landing provides access to four wellproportioned bedrooms and the family bathroom. The master bedroom is a generous space, featuring built-in sliding mirrored wardrobes, a double-glazed window to the front elevation, a central heating radiator, and a door leading to the immaculately presented en-suite. The en-suite includes a threepiece suite with a fully tiled finish, a shower cubicle

with a glass sliding door, a wash-hand basin, a low-level WC, a heated glass and tile rail, and a double-glazed window to the side elevation.

The family bathroom is well-appointed with a three-piece suite, comprising a low-level WC, a wash-hand basin with a mixer tap, and a bath with a mixer tap. The room benefits from recessed spot lighting, a heated glass and tile rail, and a double-glazed window to the side elevation.