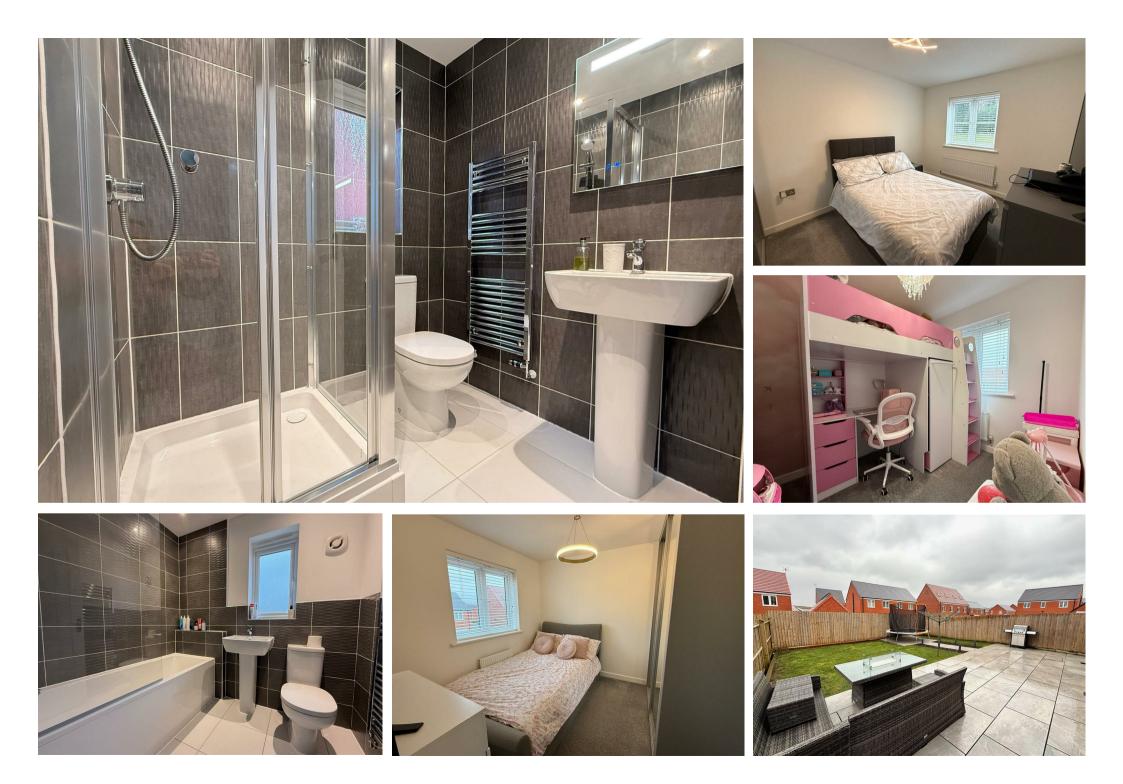

The first-floor landing provides access to four wellproportioned bedrooms and the family bathroom. The master bedroom is a generous space, featuring built-in sliding mirrored wardrobes, a double-glazed window to the front elevation, a central heating radiator, and a door leading to the immaculately presented en-suite. The en-suite includes a threepiece suite with a fully tiled finish, a shower cubicle

with a glass sliding door, a wash-hand basin, a low-level WC, a heated glass and tile rail, and a double-glazed window to the side elevation.

The family bathroom is well-appointed with a three-piece suite, comprising a low-level WC, a wash-hand basin with a mixer tap, and a bath with a mixer tap. The room benefits from recessed spot lighting, a heated glass and tile rail, and a double-glazed window to the side elevation.

Outside

To the front, the property boasts a generously sized driveway providing ample off-road parking. The rear garden has been beautifully landscaped, featuring a large patio area ideal for seating and entertaining. The garden is SOUTH FACING, fully enclosed by timber fencing, offering a private and secure outdoor space.