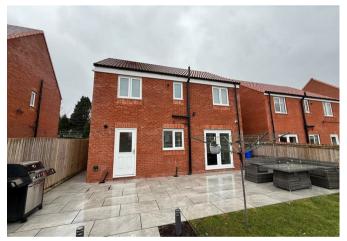

Outside

To the front, the property boasts a generously sized driveway providing ample off-road parking. The rear garden has been beautifully landscaped, featuring a large patio area ideal for seating and entertaining. The garden is SOUTH FACING, fully enclosed by timber fencing, offering a private and secure outdoor space.