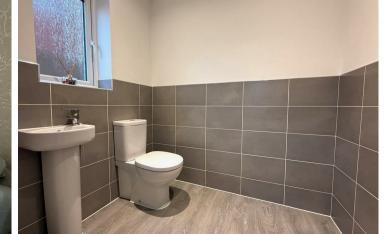

The kitchen-diner is immaculately presented, boasting a selection of matching wall and base units, complemented by upgraded quartz preparation work surfaces. It includes a one-and-a-half bowl sink, an induction hob with an extractor over, an electric oven, and integrated appliances. A doubleglazed window overlooks the rear elevation. providing a bright and airy feel. From the kitchen, a door leads to the utility room, which offers ample space for white goods, matching quartz worktops, a selection of base units, and houses the wallmounted gas boiler. The utility room also provides access to the WC cloaks, which comprises a lowlevel WC and a wash-hand basin. A further door from the utility room leads out to the beautifully landscaped rear garden.