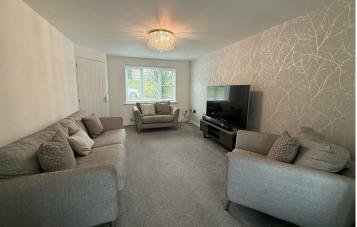

## Accommodation

Upon entering the property, the front entrance door leads into a welcoming entrance hallway with stairs rising to the first floor and a door providing access to the spacious living room. The living room is wellproportioned, featuring a double-glazed window to the front elevation, a central heating radiator, and doors leading through to the impressive kitchendiner.