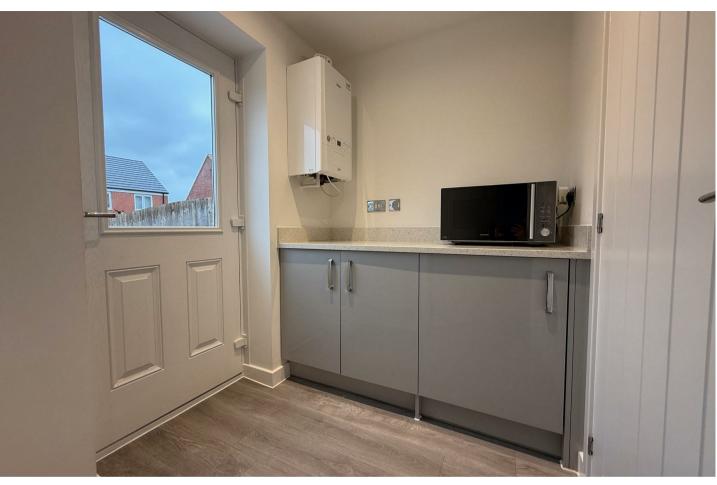

The kitchen-diner is immaculately presented, boasting a selection of matching wall and base units, complemented by upgraded quartz preparation work surfaces. It includes a one-and-a-half bowl sink, an induction hob with an extractor over, an electric oven, and integrated appliances. A doubleglazed window overlooks the rear elevation. providing a bright and airy feel. From the kitchen, a door leads to the utility room, which offers ample space for white goods, matching quartz worktops, a selection of base units, and houses the wallmounted gas boiler. The utility room also provides access to the WC cloaks, which comprises a lowlevel WC and a wash-hand basin. A further door from the utility room leads out to the beautifully landscaped rear garden.