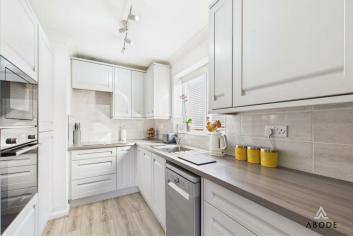

The contemporary kitchen is fitted with sleek handless units, stylish work surfaces, and integrated appliances, including a built-in oven and microwave, and a modern sink with a mixer tap. A window overlooking the side elevation brings in additional natural light, enhancing the kitchen's airy feel.