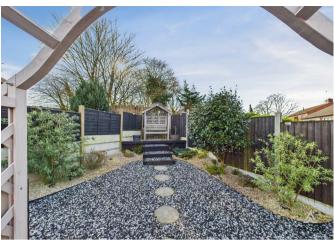

Externally, the property boasts a generous driveway offering off-street parking and leading to a detached garage, providing further storage or workspace options. The rear garden has been thoughtfully landscaped for low maintenance, featuring a blend of gravelled areas, decorative paving, and raised planters. A covered patio area extends the living space outdoors, offering the perfect spot for dining and relaxation, while a further seating area at the far end of the garden provides a peaceful retreat.