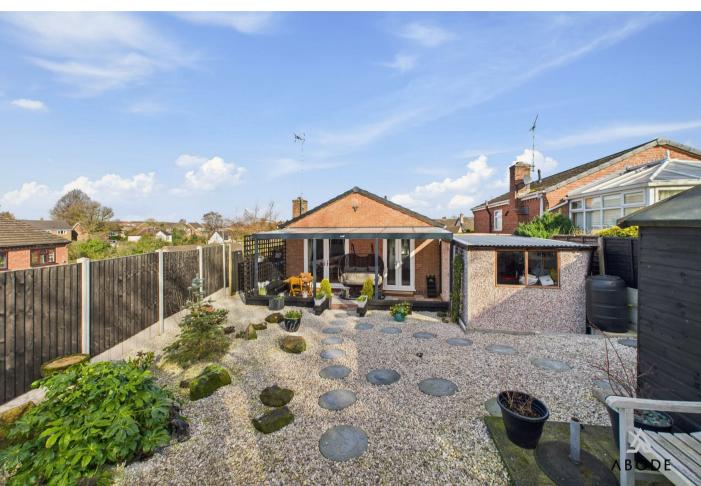

Externally, the property boasts a generous driveway offering off-street parking and leading to a detached garage, providing further storage or workspace options. The rear garden has been thoughtfully landscaped for low maintenance, featuring a blend of gravelled areas, decorative paving, and raised planters. A covered patio area extends the living space outdoors, offering the perfect spot for dining and relaxation, while a further seating area at the far end of the garden provides a peaceful retreat.