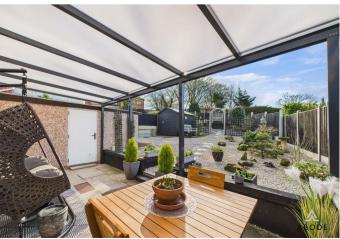

Externally, the property boasts a generous driveway offering off-street parking and leading to a detached garage, providing further storage or workspace options. The rear garden has been thoughtfully landscaped for low maintenance, featuring a blend of gravelled areas, decorative paving, and raised planters. A covered patio area extends the living space outdoors, offering the perfect spot for dining and relaxation, while a further seating area at the far end of the garden provides a peaceful retreat.