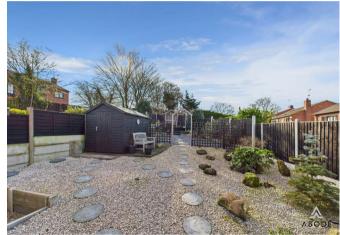

Externally, the property boasts a generous driveway offering off-street parking and leading to a detached garage, providing further storage or workspace options. The rear garden has been thoughtfully landscaped for low maintenance, featuring a blend of gravelled areas, decorative paving, and raised planters. A covered patio area extends the living space outdoors, offering the perfect spot for dining and relaxation, while a further seating area at the far end of the garden provides a peaceful retreat.