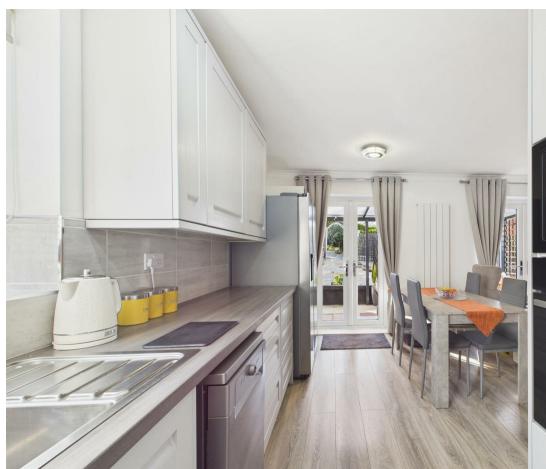

The contemporary kitchen is fitted with sleek handless units, stylish work surfaces, and integrated appliances, including a built-in oven and microwave, and a modern sink with a mixer tap. A window overlooking the side elevation brings in additional natural light, enhancing the kitchen's airy feel.