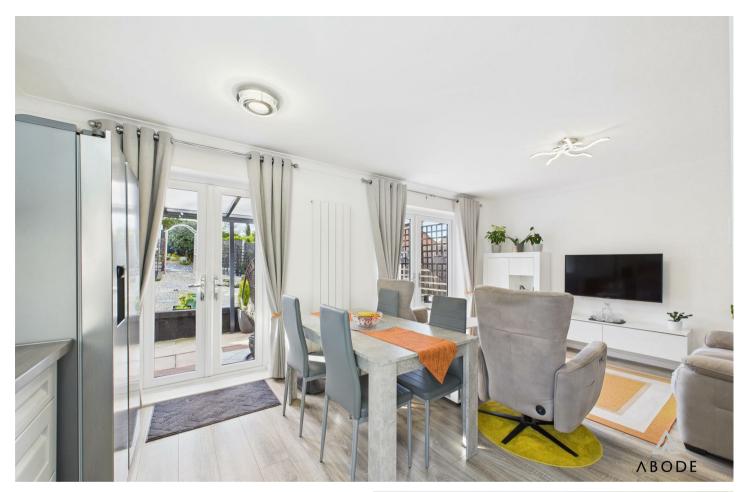

Upon entering, the accommodation leads into an entrance hallway having built in storage which provides access to open-plan lounge, dining, and kitchen area and two well proportioned bedrooms and a family bathroom. The lounge is beautifully presented with neutral décor, modern lighting, and large French doors that open onto the rear garden, allowing natural light to flood the space. The adjoining dining area comfortably accommodates a table and chairs, making it perfect for entertaining.