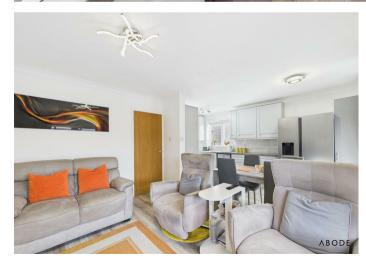

Upon entering, the accommodation leads into an entrance hallway having built in storage which provides access to open-plan lounge, dining, and kitchen area and two well proportioned bedrooms and a family bathroom. The lounge is beautifully presented with neutral décor, modern lighting, and large French doors that open onto the rear garden, allowing natural light to flood the space. The adjoining dining area comfortably accommodates a table and chairs, making it perfect for entertaining.

The contemporary kitchen is fitted with sleek handless units, stylish work surfaces, and integrated appliances, including a built-in oven and microwave, and a modern sink with a mixer tap. A window overlooking the side elevation brings in additional natural light, enhancing the kitchen's airy feel.