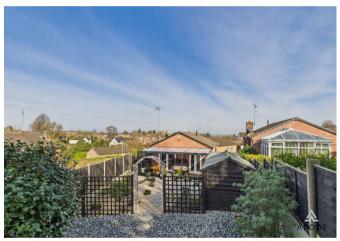

Externally, the property boasts a generous driveway offering off-street parking and leading to a detached garage, providing further storage or workspace options. The rear garden has been thoughtfully landscaped for low maintenance, featuring a blend of gravelled areas, decorative paving, and raised planters. A covered patio area extends the living space outdoors, offering the perfect spot for dining and relaxation, while a further seating area at the far end of the garden provides a peaceful retreat.