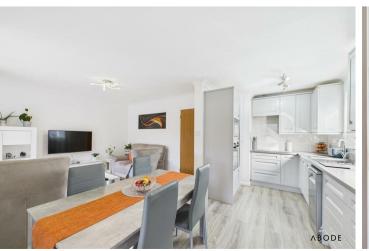

Upon entering, the accommodation leads into an entrance hallway having built in storage which provides access to open-plan lounge, dining, and kitchen area and two well proportioned bedrooms and a family bathroom. The lounge is beautifully presented with neutral décor, modern lighting, and large French doors that open onto the rear garden, allowing natural light to flood the space. The adjoining dining area comfortably accommodates a table and chairs, making it perfect for entertaining.

The contemporary kitchen is fitted with sleek handless units, stylish work surfaces, and integrated appliances, including a built-in oven and microwave, and a modern sink with a mixer tap. A window overlooking the side elevation brings in additional natural light, enhancing the kitchen's airy feel.