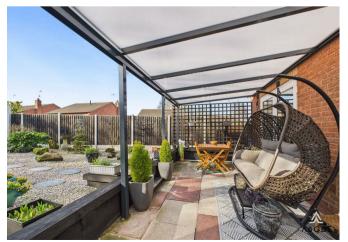

Externally, the property boasts a generous driveway offering off-street parking and leading to a detached garage, providing further storage or workspace options. The rear garden has been thoughtfully landscaped for low maintenance, featuring a blend of gravelled areas, decorative paving, and raised planters. A covered patio area extends the living space outdoors, offering the perfect spot for dining and relaxation, while a further seating area at the far end of the garden provides a peaceful retreat.