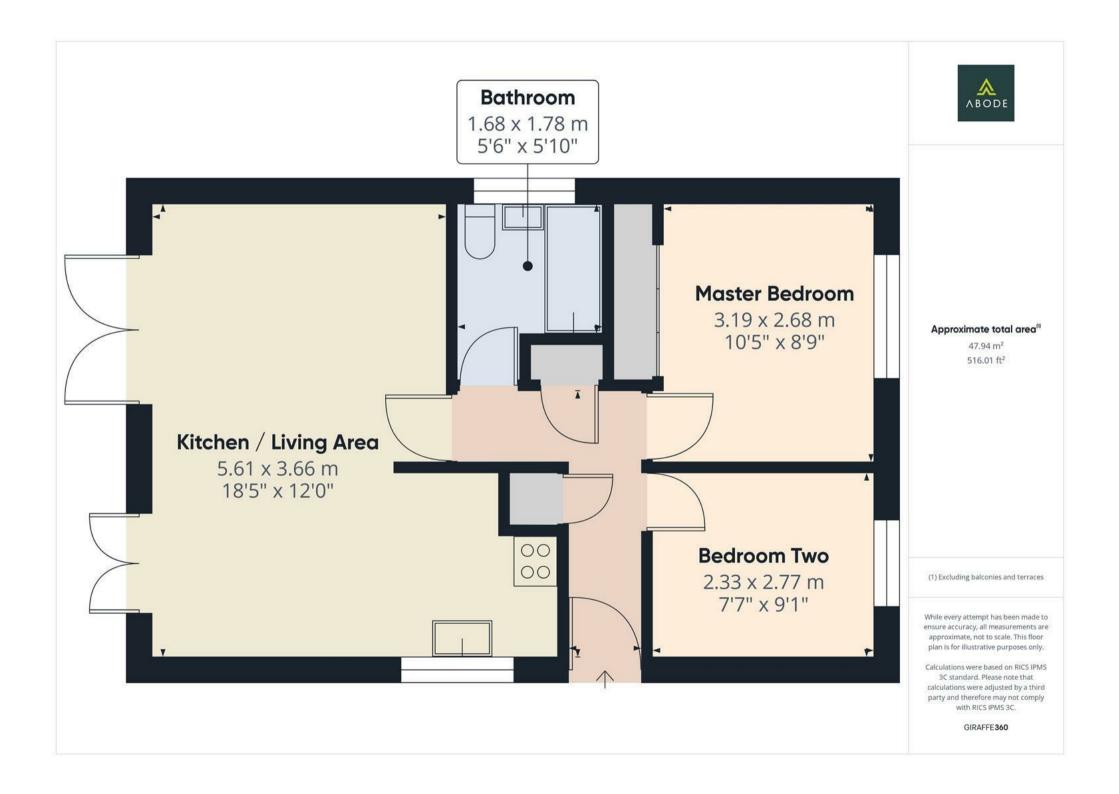

## Accommodation

Situated in a sought-after residential location, this beautifully maintained two-bedroom detached bungalow offers a stylish and modern living space with well-landscaped outdoor areas and ample offstreet parking. The property has been tastefully updated throughout, creating a move-in-ready home that blends contemporary comforts with practical design.

Upon entering, the accommodation leads into an entrance hallway having built in storage which provides access to open-plan lounge, dining, and kitchen area and two well proportioned bedrooms and a family bathroom. The lounge is beautifully presented with neutral décor, modern lighting, and large French doors that open onto the rear garden, allowing natural light to flood the space. The adjoining dining area comfortably accommodates a table and chairs, making it perfect for entertaining.

The contemporary kitchen is fitted with sleek handless units, stylish work surfaces, and integrated appliances, including a built-in oven and microwave, and a modern sink with a mixer tap. A window overlooking the side elevation brings in additional natural light, enhancing the kitchen's airy feel.

The property comprises two well-sized bedrooms, both featuring built-in wardrobes. The modern bathroom is well-appointed with a three-piece suite, including a bath with a shower over, a wash-hand basin, and a low-level WC, complemented by full tiling.