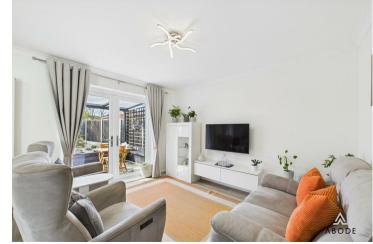

Upon entering, the accommodation leads into an entrance hallway having built in storage which provides access to open-plan lounge, dining, and kitchen area and two well proportioned bedrooms and a family bathroom. The lounge is beautifully presented with neutral décor, modern lighting, and large French doors that open onto the rear garden, allowing natural light to flood the space. The adjoining dining area comfortably accommodates a table and chairs, making it perfect for entertaining.