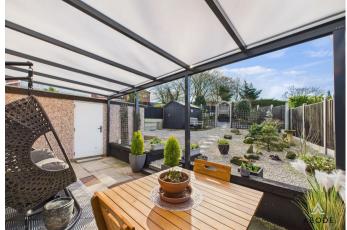

Externally, the property boasts a generous driveway offering off-street parking and leading to a detached garage, providing further storage or workspace options. The rear garden has been thoughtfully landscaped for low maintenance, featuring a blend of gravelled areas, decorative paving, and raised planters. A covered patio area extends the living space outdoors, offering the perfect spot for dining and relaxation, while a further seating area at the far end of the garden provides a peaceful retreat.