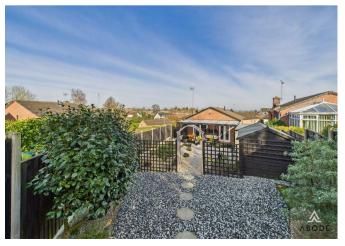

Externally, the property boasts a generous driveway offering off-street parking and leading to a detached garage, providing further storage or workspace options. The rear garden has been thoughtfully landscaped for low maintenance, featuring a blend of gravelled areas, decorative paving, and raised planters. A covered patio area extends the living space outdoors, offering the perfect spot for dining and relaxation, while a further seating area at the far end of the garden provides a peaceful retreat.