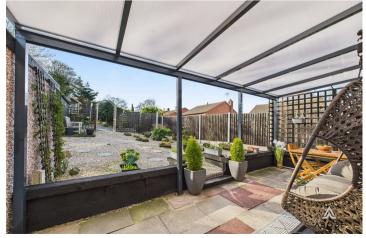

Externally, the property boasts a generous driveway offering off-street parking and leading to a detached garage, providing further storage or workspace options. The rear garden has been thoughtfully landscaped for low maintenance, featuring a blend of gravelled areas, decorative paving, and raised planters. A covered patio area extends the living space outdoors, offering the perfect spot for dining and relaxation, while a further seating area at the far end of the garden provides a peaceful retreat.