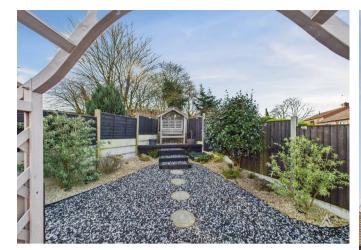

Externally, the property boasts a generous driveway offering off-street parking and leading to a detached garage, providing further storage or workspace options. The rear garden has been thoughtfully landscaped for low maintenance, featuring a blend of gravelled areas, decorative paving, and raised planters. A covered patio area extends the living space outdoors, offering the perfect spot for dining and relaxation, while a further seating area at the far end of the garden provides a peaceful retreat.