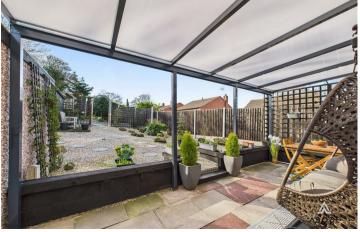

Externally, the property boasts a generous driveway offering off-street parking and leading to a detached garage, providing further storage or workspace options. The rear garden has been thoughtfully landscaped for low maintenance, featuring a blend of gravelled areas, decorative paving, and raised planters. A covered patio area extends the living space outdoors, offering the perfect spot for dining and relaxation, while a further seating area at the far end of the garden provides a peaceful retreat.