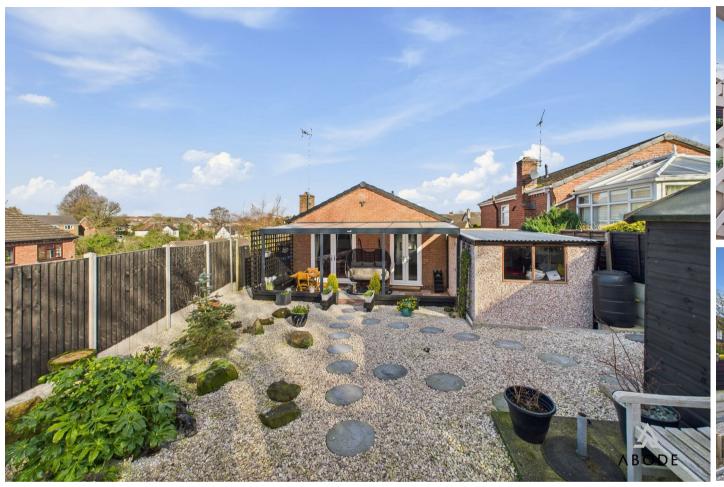

Externally, the property boasts a generous driveway offering off-street parking and leading to a detached garage, providing further storage or workspace options. The rear garden has been thoughtfully landscaped for low maintenance, featuring a blend of gravelled areas, decorative paving, and raised planters. A covered patio area extends the living space outdoors, offering the perfect spot for dining and relaxation, while a further seating area at the far end of the garden provides a peaceful retreat.