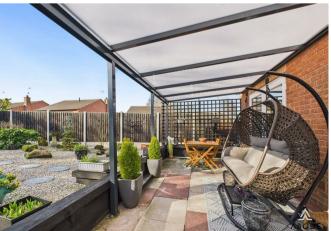

Externally, the property boasts a generous driveway offering off-street parking and leading to a detached garage, providing further storage or workspace options. The rear garden has been thoughtfully landscaped for low maintenance, featuring a blend of gravelled areas, decorative paving, and raised planters. A covered patio area extends the living space outdoors, offering the perfect spot for dining and relaxation, while a further seating area at the far end of the garden provides a peaceful retreat.