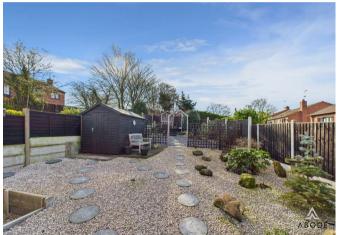

Externally, the property boasts a generous driveway offering off-street parking and leading to a detached garage, providing further storage or workspace options. The rear garden has been thoughtfully landscaped for low maintenance, featuring a blend of gravelled areas, decorative paving, and raised planters. A covered patio area extends the living space outdoors, offering the perfect spot for dining and relaxation, while a further seating area at the far end of the garden provides a peaceful retreat.