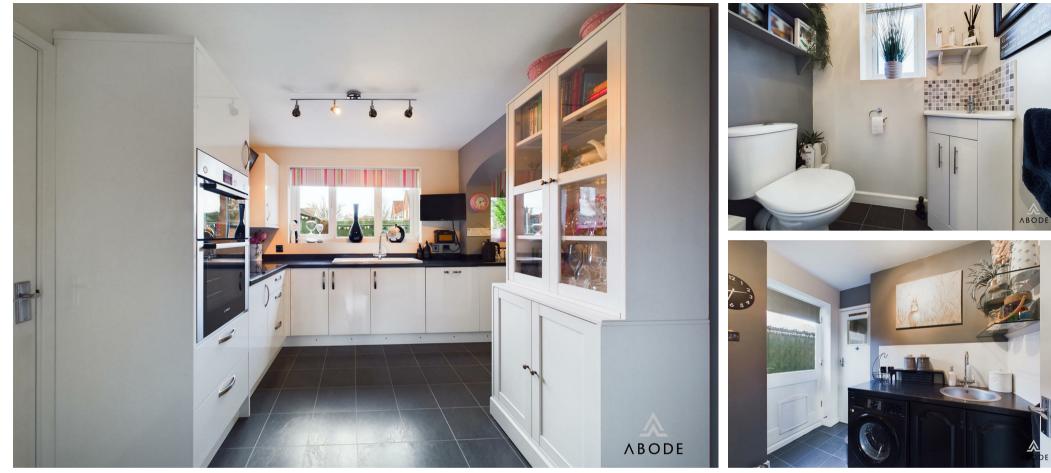

Straight ahead of the hallway, a door leads into the well-appointed kitchen, which is fitted with a selection of matching wall and base units, undercounter drawer units, and a large built-in pantry. High-quality appliances include a Bosch double electric oven, a ceramic induction hob with a gloss splash back and extractor over, and an integrated dishwasher. A one-and-a-half bowl ceramic sink with a mixer tap and drainer is positioned beneath two double-glazed windows overlooking the rear garden.

leading to the WC cloaks, which is fitted with a low-level WC, wash hand basin with a mixer tap and vanity unit below, tiled splash backs, a central heating radiator, and a UPVC double-glazed window with opaque glass to the rear elevation.