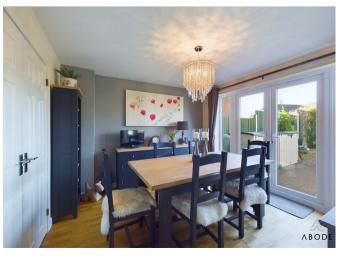

## Accommodation

The accommodation leads from the front entrance door into a welcoming entrance hallway, which features a central heated radiator, stairs rising to the first floor, and doors providing access to the ground floor living spaces. To the left, a door opens into the living room, a beautifully appointed space with a box-bay UPVC double-glazed window, coving to the ceiling, and a striking marble feature fireplace housing a real flame gas fire. Double doors lead through to the dining room, which benefits from a central heating radiator and UPVC double-glazed French doors opening onto the landscaped rear garden, complemented by two additional doubleglazed windows that allow for an abundance of natural light.