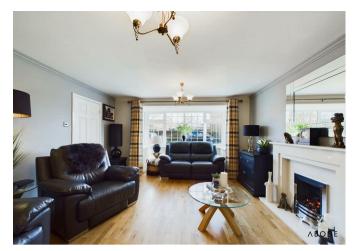

## Accommodation

The accommodation leads from the front entrance door into a welcoming entrance hallway, which features a central heated radiator, stairs rising to the first floor, and doors providing access to the ground floor living spaces. To the left, a door opens into the living room, a beautifully appointed space with a box-bay UPVC double-glazed window, coving to the ceiling, and a striking marble feature fireplace housing a real flame gas fire. Double doors lead through to the dining room, which benefits from a central heating radiator and UPVC double-glazed French doors opening onto the landscaped rear garden, complemented by two additional doubleglazed windows that allow for an abundance of natural light.