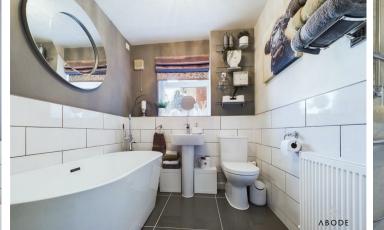

The recently refurbished family bathroom offers a contemporary four-piece suite, comprising a low-level WC, a wash hand basin with a waterfall mixer tap, a freestanding bath with a mixer tap and handset over, and a shower cubicle with a glass sliding door and a gravity-fed shower. A centrally heated radiator and a UPVC double-glazed window complete the space.