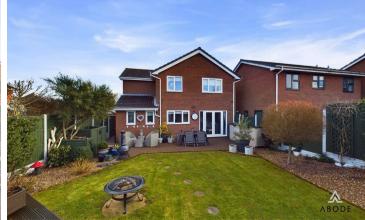

To the rear, the beautifully landscaped garden offers a

perfect balance of practicality and outdoor living, with a large block-paved patio area ideal for entertaining, a well-kept lawn, and a spacious decked seating area. Thoughtfully designed, the garden also includes a discreet bin storage area and a garden shed, all enclosed by timber fencing to ensure privacy and seclusion.