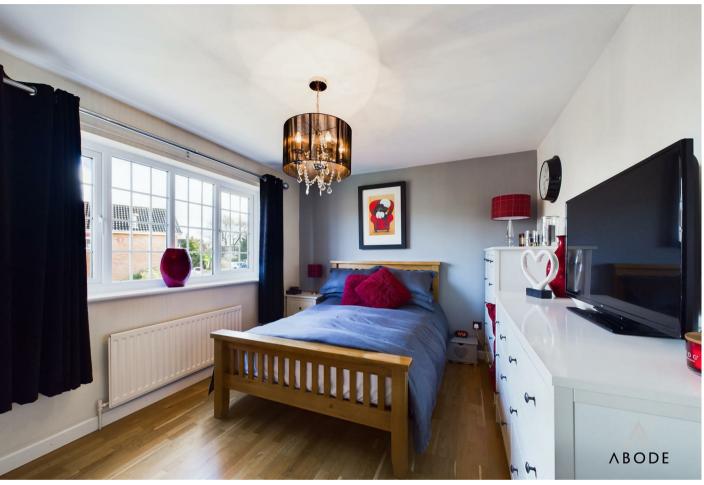

The first floor ascends from the entrance hallway, leading to landing with doors providing access to the bedrooms and family bathroom.

The master bedroom is a well-proportioned space,

featuring a UPVC double-glazed window to the front elevation, a central heating radiator, and a built-in sliding mirror wardrobe. A door leads to the en-suite shower room, which includes a low-level WC, a wash hand basin with a stylish waterfall mixer tap, a shower cubicle with a shower over and tiled splash backs, a central heating radiator, a UPVC double-glazed window with opaque glass to the front elevation, and an electric extractor fan.