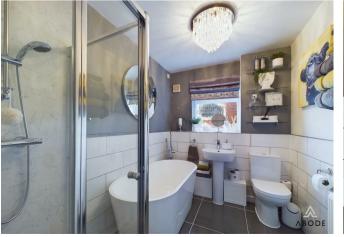

The recently refurbished family bathroom offers a contemporary four-piece suite, comprising a low-level WC, a wash hand basin with a waterfall mixer tap, a freestanding bath with a mixer tap and handset over, and a shower cubicle with a glass sliding door and a gravity-fed shower. A centrally heated radiator and a UPVC double-glazed window complete the space.