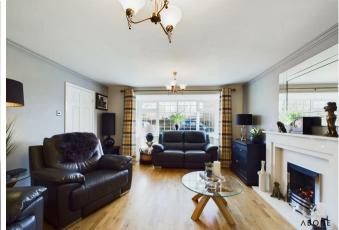

## Accommodation

The accommodation leads from the front entrance door into a welcoming entrance hallway, which features a central heated radiator, stairs rising to the first floor, and doors providing access to the ground floor living spaces. To the left, a door opens into the living room, a beautifully appointed space with a box-bay UPVC double-glazed window, coving to the ceiling, and a striking marble feature fireplace housing a real flame gas fire. Double doors lead through to the dining room, which benefits from a central heating radiator and UPVC double-glazed French doors opening onto the landscaped rear garden, complemented by two additional doubleglazed windows that allow for an abundance of natural light.