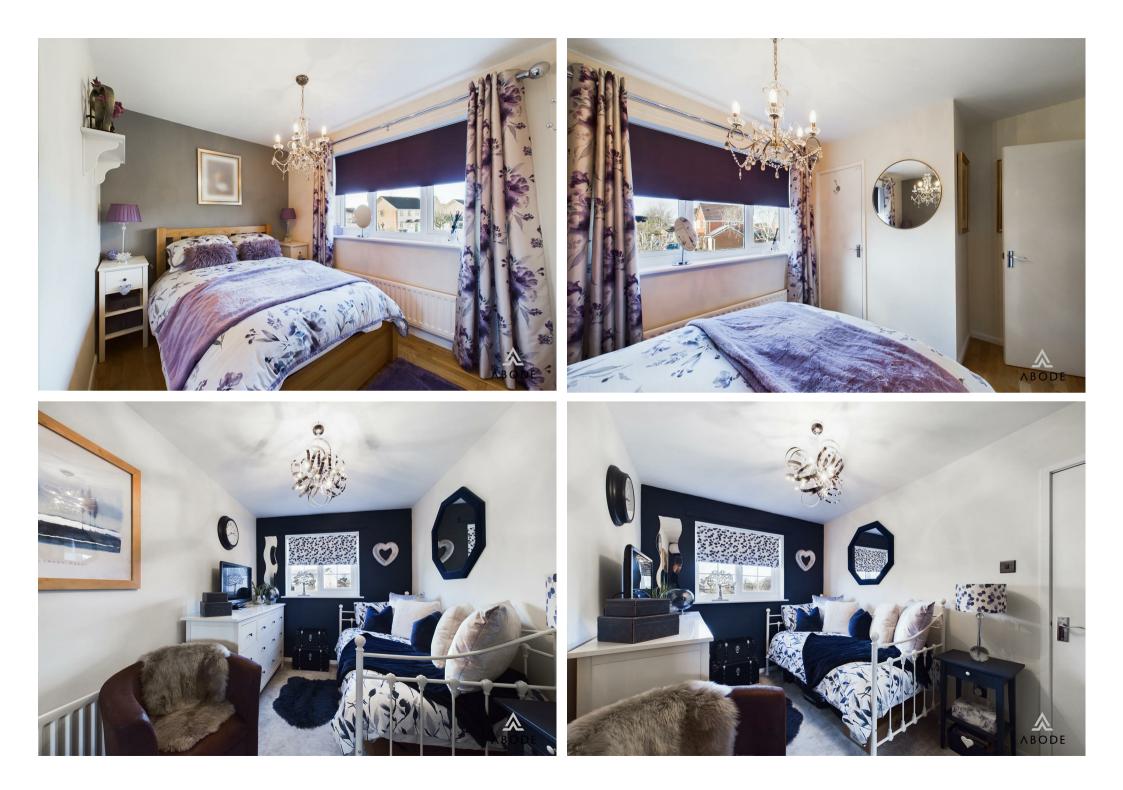

Bedroom two is a generous double room, featuring a central heating radiator, built-in storage cupboards, and a UPVC double-glazed window overlooking the rear elevation. Bedroom three, another well-sized room, has a central heating radiator and a UPVC double-glazed window to the front elevation.

The fourth bedroom, currently utilised as a study, benefits from a built-in storage cupboard, a central heating radiator, and a UPVC double-glazed window to the rear elevation.