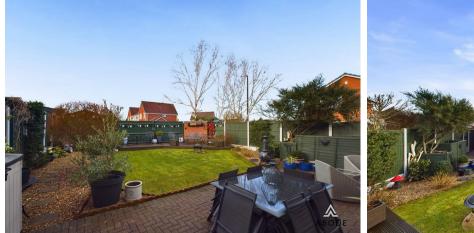

To the rear, the beautifully landscaped garden offers a

perfect balance of practicality and outdoor living, with a large block-paved patio area ideal for entertaining, a well-kept lawn, and a spacious decked seating area. Thoughtfully designed, the garden also includes a discreet bin storage area and a garden shed, all enclosed by timber fencing to ensure privacy and seclusion.