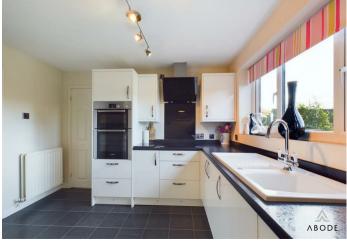

Straight ahead of the hallway, a door leads into the well-appointed kitchen, which is fitted with a selection of matching wall and base units, undercounter drawer units, and a large built-in pantry. High-quality appliances include a Bosch double electric oven, a ceramic induction hob with a gloss splash back and extractor over, and an integrated dishwasher. A one-and-a-half bowl ceramic sink with a mixer tap and drainer is positioned beneath two double-glazed windows overlooking the rear garden.