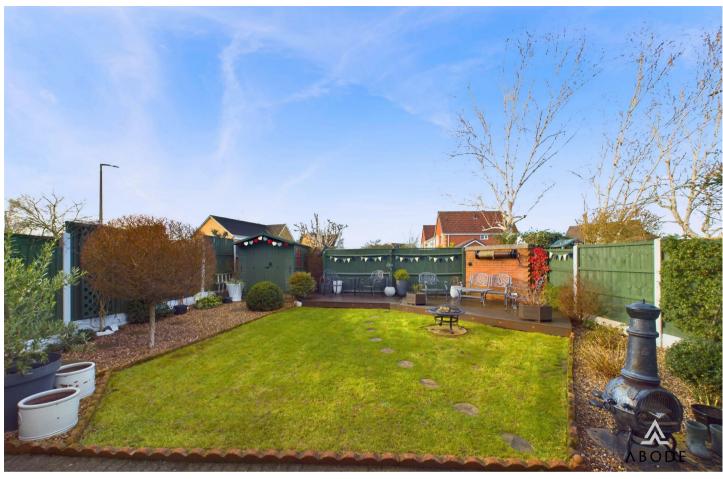

## Outside

The property enjoys a generous frontage, featuring a well-maintained laid-to-lawn garden and a tarmacadam driveway providing ample parking, which leads to the integral garage and front entrance door.

To the rear, the beautifully landscaped garden offers a

perfect balance of practicality and outdoor living, with a large block-paved patio area ideal for entertaining, a well-kept lawn, and a spacious decked seating area. Thoughtfully designed, the garden also includes a discreet bin storage area and a garden shed, all enclosed by timber fencing to ensure privacy and seclusion.