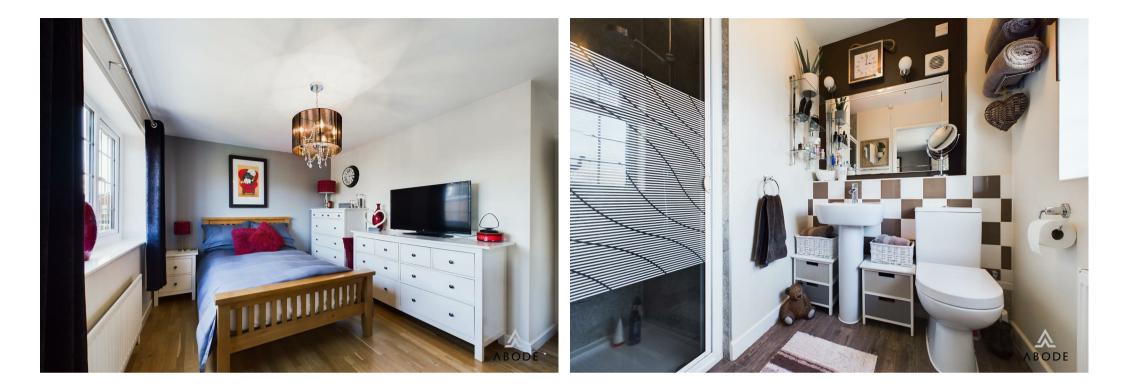

The first floor ascends from the entrance hallway, leading to landing with doors providing access to the bedrooms and family bathroom.

The master bedroom is a well-proportioned space,

featuring a UPVC double-glazed window to the front elevation, a central heating radiator, and a built-in sliding mirror wardrobe. A door leads to the en-suite shower room, which includes a low-level WC, a wash hand basin with a stylish waterfall mixer tap, a shower cubicle with a shower over and tiled splash backs, a central heating radiator, a UPVC double-glazed window with opaque glass to the front elevation, and an electric extractor fan.

leading to the WC cloaks, which is fitted with a low-level WC, wash hand basin with a mixer tap and vanity unit below, tiled splash backs, a central heating radiator, and a UPVC double-glazed window with opaque glass to the rear elevation.