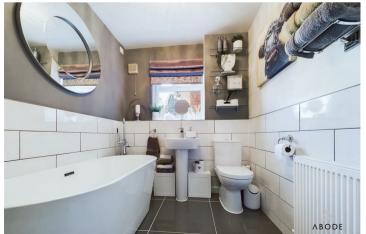

The recently refurbished family bathroom offers a contemporary four-piece suite, comprising a low-level WC, a wash hand basin with a waterfall mixer tap, a freestanding bath with a mixer tap and handset over, and a shower cubicle with a glass sliding door and a gravity-fed shower. A centrally heated radiator and a UPVC double-glazed window complete the space.