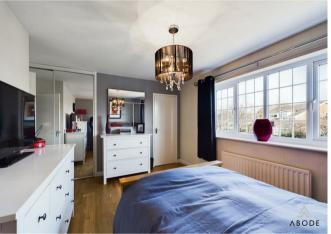

The first floor ascends from the entrance hallway, leading to landing with doors providing access to the bedrooms and family bathroom.

The master bedroom is a well-proportioned space,

featuring a UPVC double-glazed window to the front elevation, a central heating radiator, and a built-in sliding mirror wardrobe. A door leads to the en-suite shower room, which includes a low-level WC, a wash hand basin with a stylish waterfall mixer tap, a shower cubicle with a shower over and tiled splash backs, a central heating radiator, a UPVC double-glazed window with opaque glass to the front elevation, and an electric extractor fan.