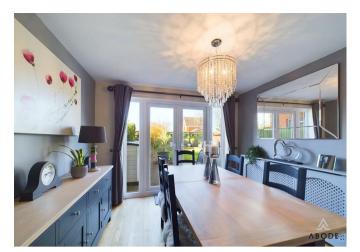

## Accommodation

The accommodation leads from the front entrance door into a welcoming entrance hallway, which features a central heated radiator, stairs rising to the first floor, and doors providing access to the ground floor living spaces. To the left, a door opens into the living room, a beautifully appointed space with a box-bay UPVC double-glazed window, coving to the ceiling, and a striking marble feature fireplace housing a real flame gas fire. Double doors lead through to the dining room, which benefits from a central heating radiator and UPVC double-glazed French doors opening onto the landscaped rear garden, complemented by two additional doubleglazed windows that allow for an abundance of natural light.