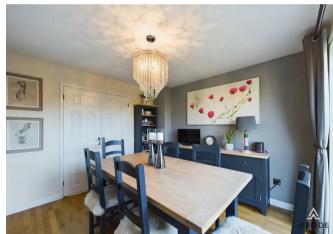

## Accommodation

The accommodation leads from the front entrance door into a welcoming entrance hallway, which features a central heated radiator, stairs rising to the first floor, and doors providing access to the ground floor living spaces. To the left, a door opens into the living room, a beautifully appointed space with a box-bay UPVC double-glazed window, coving to the ceiling, and a striking marble feature fireplace housing a real flame gas fire. Double doors lead through to the dining room, which benefits from a central heating radiator and UPVC double-glazed French doors opening onto the landscaped rear garden, complemented by two additional doubleglazed windows that allow for an abundance of natural light.