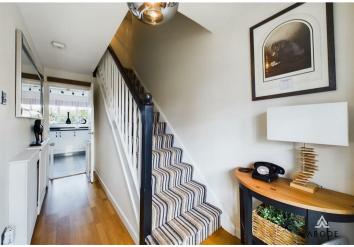

## Accommodation

The accommodation leads from the front entrance door into a welcoming entrance hallway, which features a central heated radiator, stairs rising to the first floor, and doors providing access to the ground floor living spaces. To the left, a door opens into the living room, a beautifully appointed space with a box-bay UPVC double-glazed window, coving to the ceiling, and a striking marble feature fireplace housing a real flame gas fire. Double doors lead through to the dining room, which benefits from a central heating radiator and UPVC double-glazed French doors opening onto the landscaped rear garden, complemented by two additional doubleglazed windows that allow for an abundance of natural light.