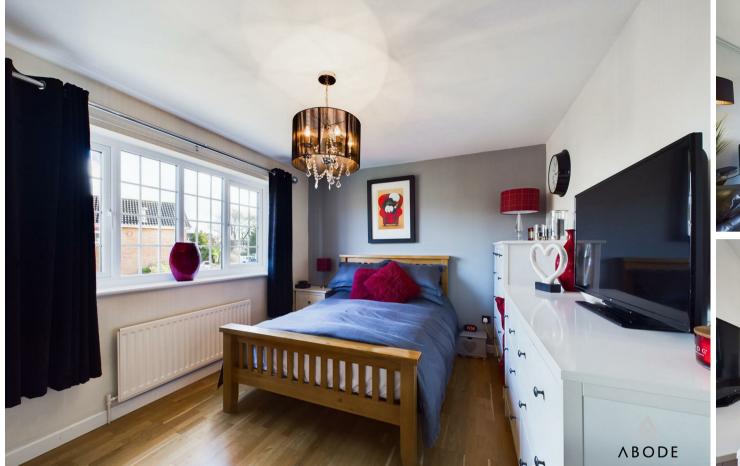

The first floor ascends from the entrance hallway, leading to landing with doors providing access to the bedrooms and family bathroom.

The master bedroom is a well-proportioned space,

featuring a UPVC double-glazed window to the front elevation, a central heating radiator, and a built-in sliding mirror wardrobe. A door leads to the en-suite shower room, which includes a low-level WC, a wash hand basin with a stylish waterfall mixer tap, a shower cubicle with a shower over and tiled splash backs, a central heating radiator, a UPVC double-glazed window with opaque glass to the front elevation, and an electric extractor fan.