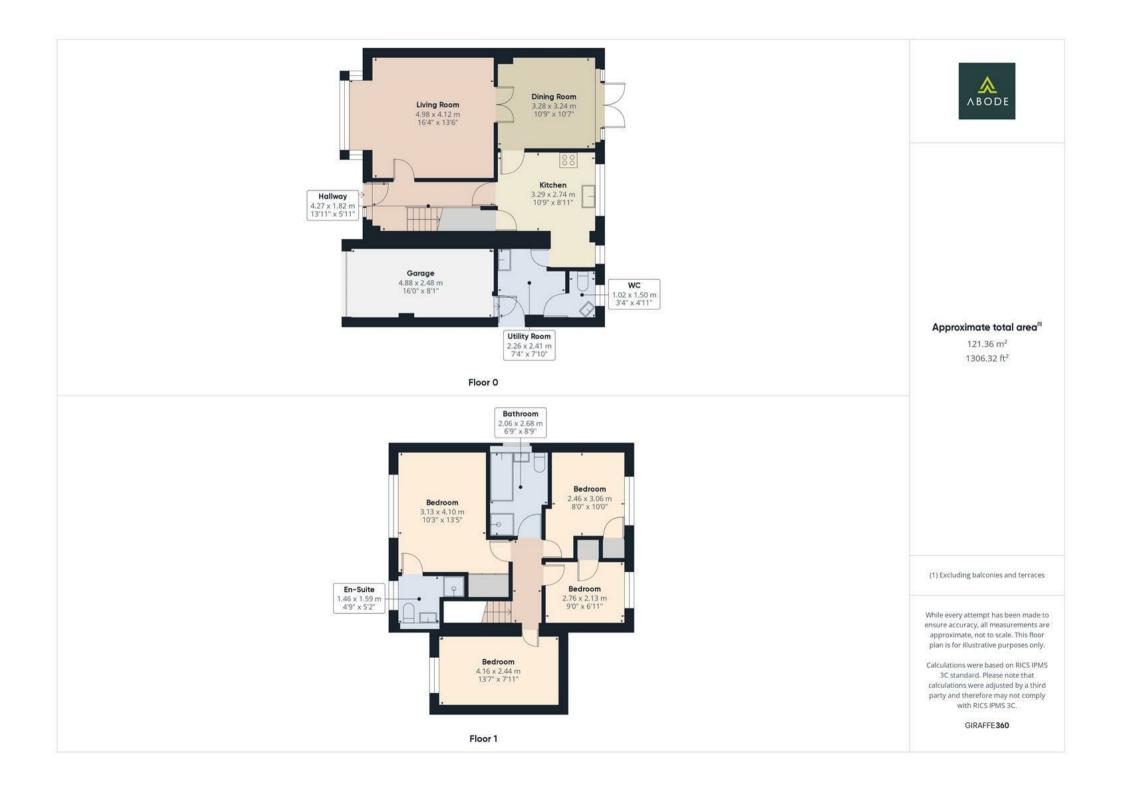

## Accommodation

The accommodation leads from the front entrance door into a welcoming entrance hallway, which features a central heated radiator, stairs rising to the first floor, and doors providing access to the ground floor living spaces. To the left, a door opens into the living room, a beautifully appointed space with a box-bay UPVC double-glazed window, coving to the ceiling, and a striking marble feature fireplace housing a real flame gas fire. Double doors lead through to the dining room, which benefits from a central heating radiator and UPVC double-glazed French doors opening onto the landscaped rear garden, complemented by two additional doubleglazed windows that allow for an abundance of natural light.

Straight ahead of the hallway, a door leads into the well-appointed kitchen, which is fitted with a selection of matching wall and base units, undercounter drawer units, and a large built-in pantry. High-quality appliances include a Bosch double electric oven, a ceramic induction hob with a gloss splash back and extractor over, and an integrated dishwasher. A one-and-a-half bowl ceramic sink with a mixer tap and drainer is positioned beneath two double-glazed windows overlooking the rear garden.

A door leads from the kitchen into the utility room, offering additional practicality with a sink and mixer tap, plumbing and space for a washing machine, and further space for a fridge freezer. This room also provides internal access to the integral garage, a side access door to the exterior, and a further door

leading to the WC cloaks, which is fitted with a low-level WC, wash hand basin with a mixer tap and vanity unit below, tiled splash backs, a central heating radiator, and a UPVC double-glazed window with opaque glass to the rear elevation.

The first floor ascends from the entrance hallway, leading to landing with doors providing access to the bedrooms and family bathroom.

The master bedroom is a well-proportioned space,

featuring a UPVC double-glazed window to the front elevation, a central heating radiator, and a built-in sliding mirror wardrobe. A door leads to the en-suite shower room, which includes a low-level WC, a wash hand basin with a stylish waterfall mixer tap, a shower cubicle with a shower over and tiled splash backs, a central heating radiator, a UPVC double-glazed window with opaque glass to the front elevation, and an electric extractor fan.

The recently refurbished family bathroom offers a contemporary four-piece suite, comprising a low-level WC, a wash hand basin with a waterfall mixer tap, a freestanding bath with a mixer tap and handset over, and a shower cubicle with a glass sliding door and a gravity-fed shower. A centrally heated radiator and a UPVC double-glazed window complete the space.

Bedroom two is a generous double room, featuring a central heating radiator, built-in storage cupboards, and a UPVC double-glazed window overlooking the rear elevation. Bedroom three, another well-sized room, has a central heating radiator and a UPVC double-glazed window to the front elevation.

The fourth bedroom, currently utilised as a study, benefits from a built-in storage cupboard, a central heating radiator, and a UPVC double-glazed window to the rear elevation.