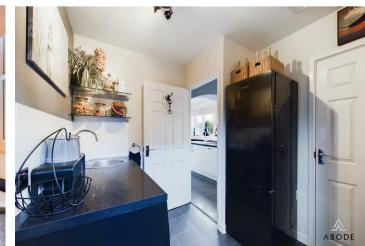

Straight ahead of the hallway, a door leads into the well-appointed kitchen, which is fitted with a selection of matching wall and base units, undercounter drawer units, and a large built-in pantry. High-quality appliances include a Bosch double electric oven, a ceramic induction hob with a gloss splash back and extractor over, and an integrated dishwasher. A one-and-a-half bowl ceramic sink with a mixer tap and drainer is positioned beneath two double-glazed windows overlooking the rear garden.

A door leads from the kitchen into the utility room, offering additional practicality with a sink and mixer tap, plumbing and space for a washing machine, and further space for a fridge freezer. This room also provides internal access to the integral garage, a side access door to the exterior, and a further door