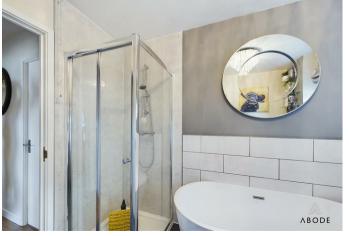

The recently refurbished family bathroom offers a contemporary four-piece suite, comprising a low-level WC, a wash hand basin with a waterfall mixer tap, a freestanding bath with a mixer tap and handset over, and a shower cubicle with a glass sliding door and a gravity-fed shower. A centrally heated radiator and a UPVC double-glazed window complete the space.