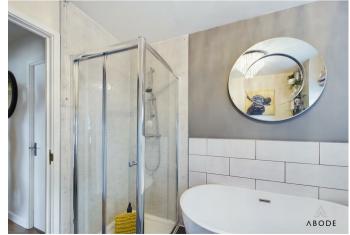

The recently refurbished family bathroom offers a contemporary four-piece suite, comprising a low-level WC, a wash hand basin with a waterfall mixer tap, a freestanding bath with a mixer tap and handset over, and a shower cubicle with a glass sliding door and a gravity-fed shower. A centrally heated radiator and a UPVC double-glazed window complete the space.