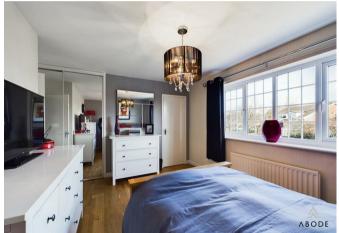

The first floor ascends from the entrance hallway, leading to landing with doors providing access to the bedrooms and family bathroom.

The master bedroom is a well-proportioned space,

featuring a UPVC double-glazed window to the front elevation, a central heating radiator, and a built-in sliding mirror wardrobe. A door leads to the en-suite shower room, which includes a low-level WC, a wash hand basin with a stylish waterfall mixer tap, a shower cubicle with a shower over and tiled splash backs, a central heating radiator, a UPVC double-glazed window with opaque glass to the front elevation, and an electric extractor fan.