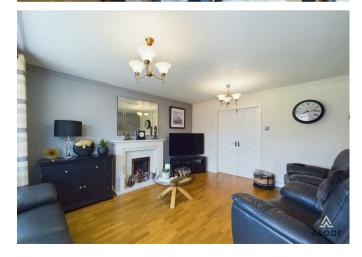

## Accommodation

The accommodation leads from the front entrance door into a welcoming entrance hallway, which features a central heated radiator, stairs rising to the first floor, and doors providing access to the ground floor living spaces. To the left, a door opens into the living room, a beautifully appointed space with a box-bay UPVC double-glazed window, coving to the ceiling, and a striking marble feature fireplace housing a real flame gas fire. Double doors lead through to the dining room, which benefits from a central heating radiator and UPVC double-glazed French doors opening onto the landscaped rear garden, complemented by two additional doubleglazed windows that allow for an abundance of natural light.