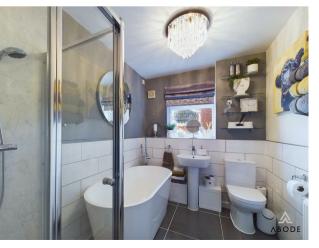

The recently refurbished family bathroom offers a contemporary four-piece suite, comprising a low-level WC, a wash hand basin with a waterfall mixer tap, a freestanding bath with a mixer tap and handset over, and a shower cubicle with a glass sliding door and a gravity-fed shower. A centrally heated radiator and a UPVC double-glazed window complete the space.