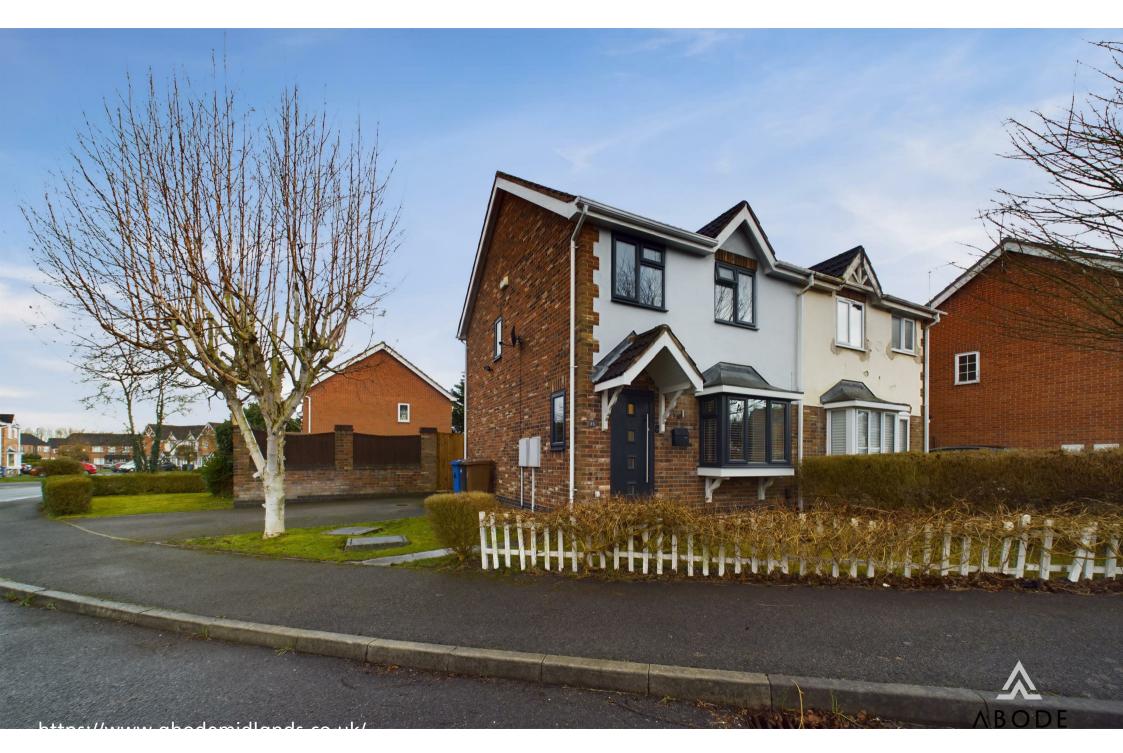

\*\*\*\* CORNER PLOT POSITION WITH GOOD SIZE GARDEN AND AMPLE PARKING \*\*\*\* GRIFFIELD PRIMARY AND LITTLEOVER SECONDARY SCHOOL CATCHMENT AREA \*\*\*\* Modern semi detached property with a hall, lounge, fitted kitchen diner, three first floor bedrooms and a modern bathroom. Front, rear and side gardens and a drive. INTERNAL VIEWING HIGHLY RECOMMENDED

# OUTSIDE

Front lawn, side drive and further lawn or could be made into additional parking. Gated access to an enclosed rear garden with patio areas and a lawn.