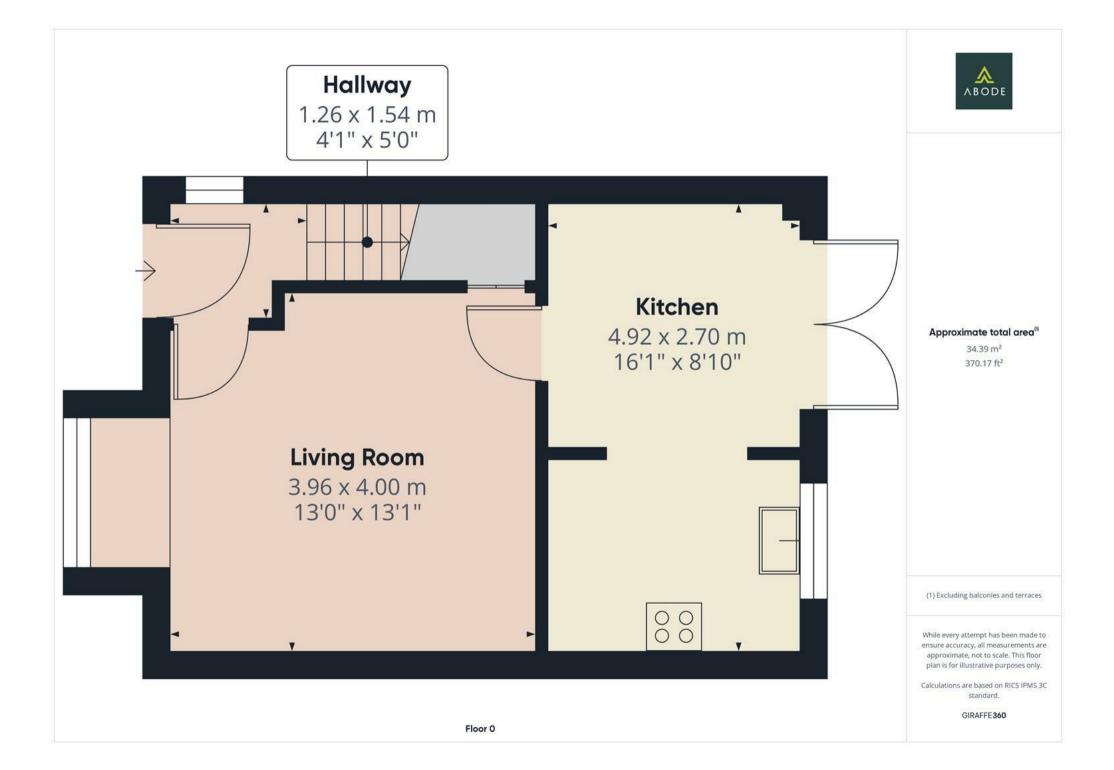

## HALL

Entrance door into the hall with stairs to the first floor and a radiator.

#### LOUNGE

Upvc double glazed window to the front, radiator and under stairs store cupboard.

## KITCHEN DINER

Fitted units with work surfaces and a sink and drainer unit. Fitted oven and hob, space and plumbing for a washing machine and space for a fridge freezer. Upvc double glazed window and doors onto the garden.