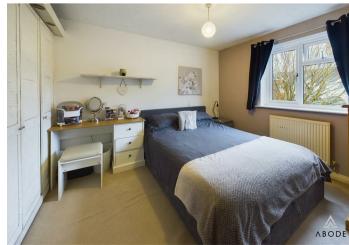

#### **BEDROOM I**

Wardrobes, radiator and upvc double glazed window.

#### **BEDROOM 2**

Wardrobes, radiator and upvc double glazed window.

BEDROOM 3 Radiator and upvc double glazed window.