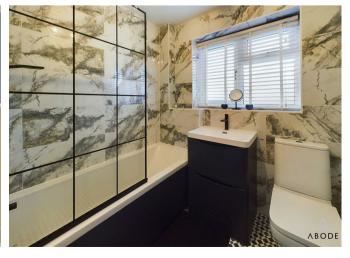

## BATHROOM

Modern suite comprising a panel enclosed bath with a shower and shower screen, wash hand basin, low flush wc, radiator and upvc double glazed window.