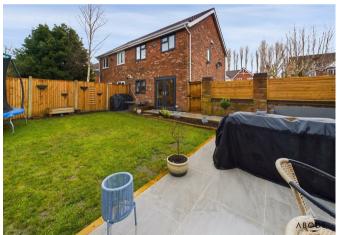

# OUTSIDE

Front lawn, side drive and further lawn or could be made into additional parking. Gated access to an enclosed rear garden with patio areas and a lawn.