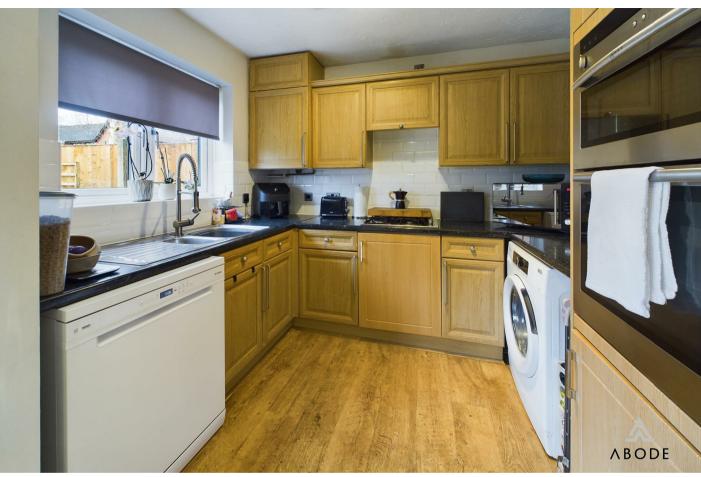

## KITCHEN DINER

Fitted units with work surfaces and a sink and drainer unit. Fitted oven and hob, space and plumbing for a washing machine and space for a fridge freezer. Upvc double glazed window and doors onto the garden.