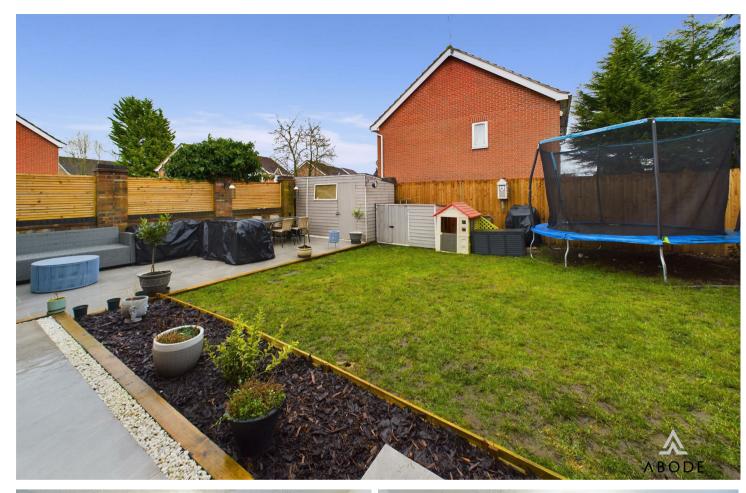

# OUTSIDE

Front lawn, side drive and further lawn or could be made into additional parking. Gated access to an enclosed rear garden with patio areas and a lawn.