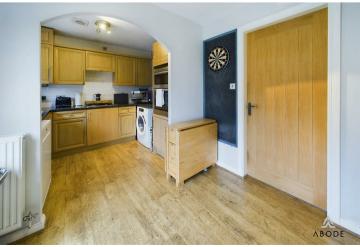

## KITCHEN DINER

Fitted units with work surfaces and a sink and drainer unit. Fitted oven and hob, space and plumbing for a washing machine and space for a fridge freezer. Upvc double glazed window and doors onto the garden.