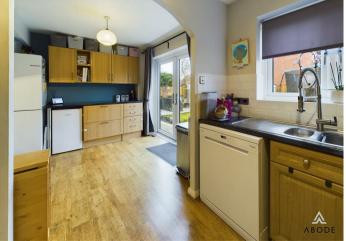

## KITCHEN DINER

Fitted units with work surfaces and a sink and drainer unit. Fitted oven and hob, space and plumbing for a washing machine and space for a fridge freezer. Upvc double glazed window and doors onto the garden.