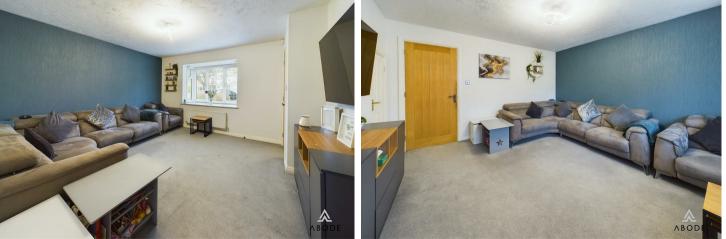

#### LOUNGE

Upvc double glazed window to the front, radiator and under stairs store cupboard.