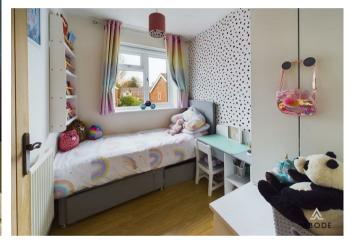

#### **BEDROOM 2**

Wardrobes, radiator and upvc double glazed window.

BEDROOM 3 Radiator and upvc double glazed window.