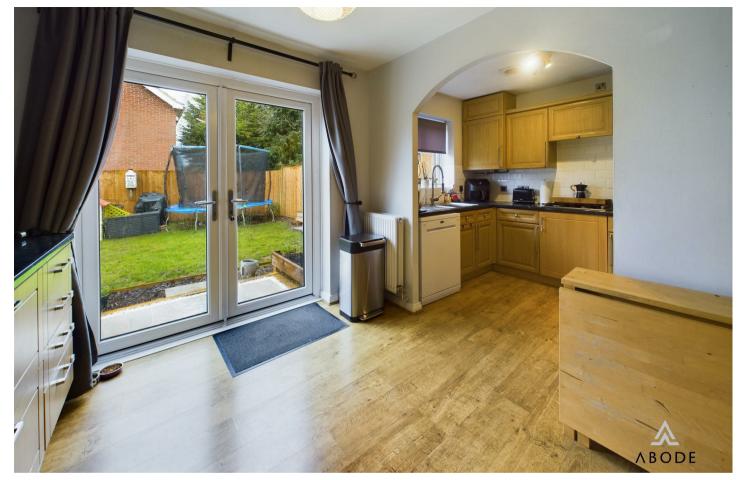

## KITCHEN DINER

Fitted units with work surfaces and a sink and drainer unit. Fitted oven and hob, space and plumbing for a washing machine and space for a fridge freezer. Upvc double glazed window and doors onto the garden.