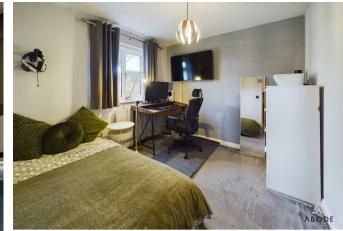

#### **BEDROOM I**

Wardrobes, radiator and upvc double glazed window.

#### **BEDROOM 2**

Wardrobes, radiator and upvc double glazed window.

BEDROOM 3 Radiator and upvc double glazed window.