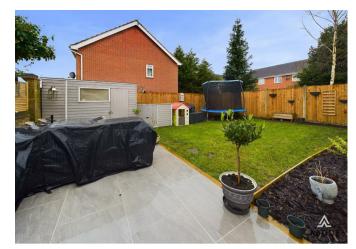

# OUTSIDE

Front lawn, side drive and further lawn or could be made into additional parking. Gated access to an enclosed rear garden with patio areas and a lawn.