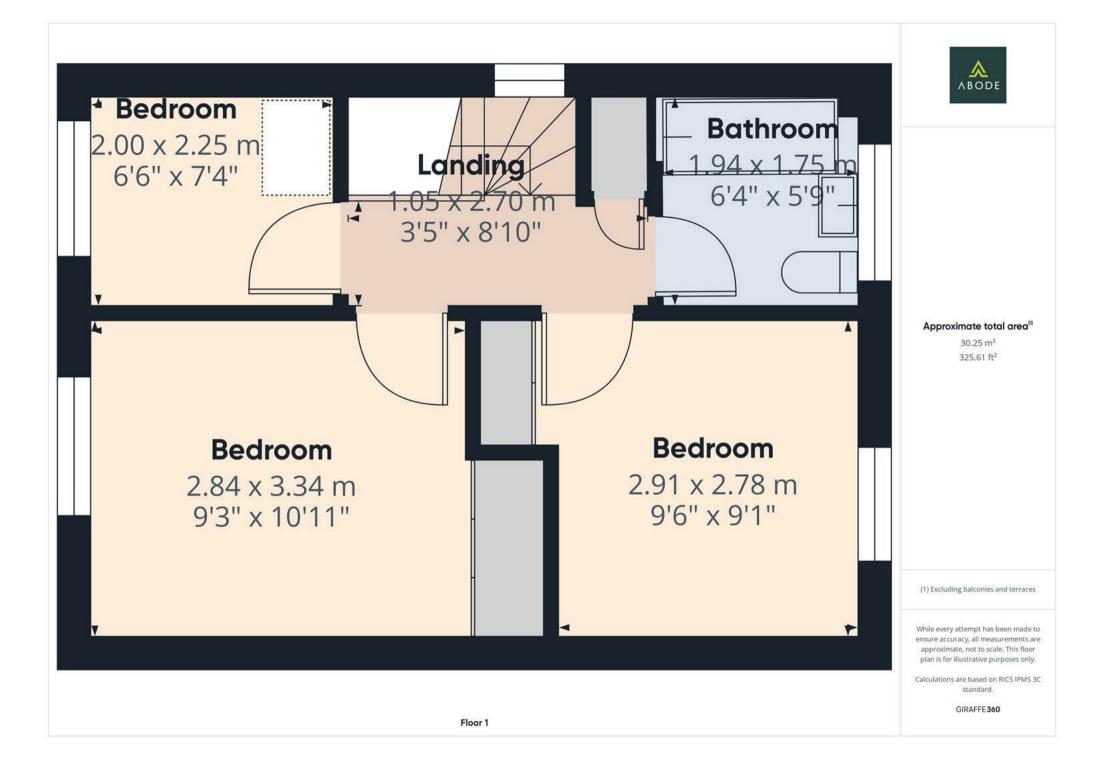

#### FIRST FLOOR LANDING

Upvc double glazed window to the side, airing cupboard, loft access and doors to -

#### **BEDROOM I**

Wardrobes, radiator and upvc double glazed window.

#### **BEDROOM 2**

Wardrobes, radiator and upvc double glazed window.

BEDROOM 3 Radiator and upvc double glazed window.

## BATHROOM

Modern suite comprising a panel enclosed bath with a shower and shower screen, wash hand basin, low flush wc, radiator and upvc double glazed window.