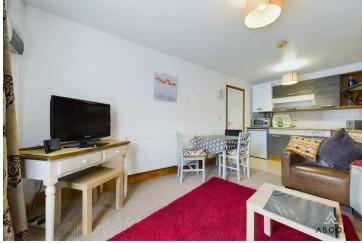

# Living/Dining Kitchen

With a UPVC double-glazed window to the rear elevation and a UPVC double-glazed door leading to the rear courtyard, the open-plan living space features a kitchen area that includes a range of matching base and eye-level storage cupboards and drawers with wood-block roll-top preparation surfaces, a stainless steel sink and drainer with a mixer tap, a four-ring electric hob with a matching extractor hood, an oven/grill, and space for freestanding under-counter white goods. Additionally, there is an electric central heating boiler, a central heating radiator, a TV aerial point, and an electrical consumer unit.