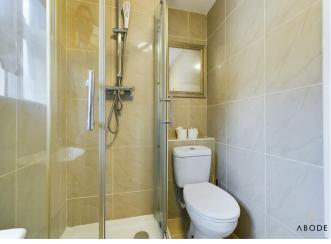

# Shower Room

Featuring a three-piece shower room suite, comprising a low-level WC with a continental flush, a walk-in shower cubicle with a shower, a wash hand basin with a mixer tap, complementary tiling on both the floor and wall coverings, a heated towel radiator, and an extractor fan.