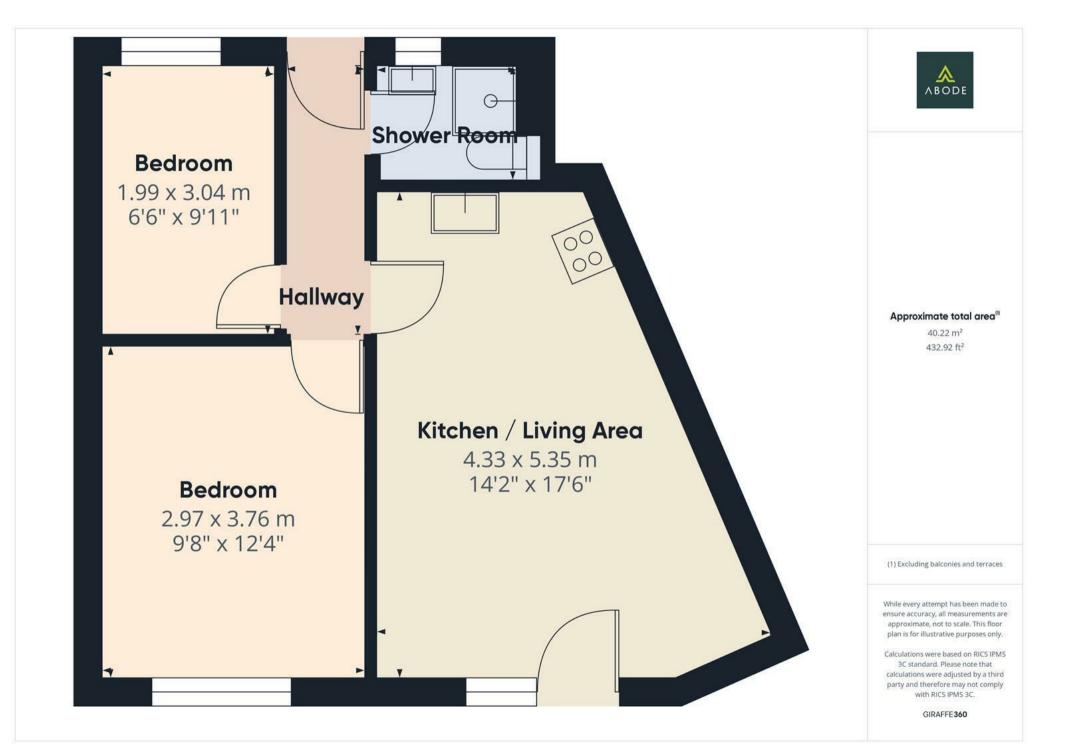

## Hallway

With a UPVC double glazed frosted front entry door leading into, with tiled flooring throughout, access into loft space via loft hatch, smoke alarm and internal doors leading to:

# Living/Dining Kitchen

With a UPVC double-glazed window to the rear elevation and a UPVC double-glazed door leading to the rear courtyard, the open-plan living space features a kitchen area that includes a range of matching base and eye-level storage cupboards and drawers with wood-block roll-top preparation surfaces, a stainless steel sink and drainer with a mixer tap, a four-ring electric hob with a matching extractor hood, an oven/grill, and space for freestanding under-counter white goods. Additionally, there is an electric central heating boiler, a central heating radiator, a TV aerial point, and an electrical consumer unit.

### Bedroom One

With a UPVC double glazed window to the rear elevation and central heating radiator.

### Bedroom Two

With a UPVC double glazed window to the front elevation and central heating radiator.

# Shower Room

Featuring a three-piece shower room suite, comprising a low-level WC with a continental flush, a walk-in shower cubicle with a shower, a wash hand basin with a mixer tap, complementary tiling on both the floor and wall coverings, a heated towel radiator, and an extractor fan.