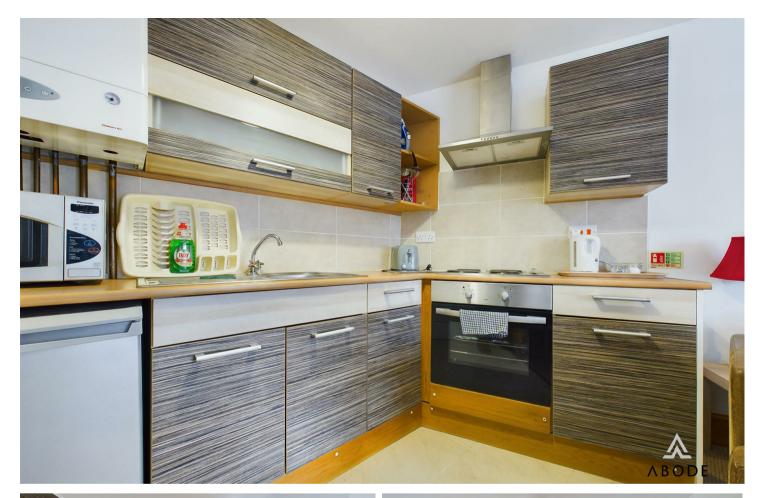

# Living/Dining Kitchen

With a UPVC double-glazed window to the rear elevation and a UPVC double-glazed door leading to the rear courtyard, the open-plan living space features a kitchen area that includes a range of matching base and eye-level storage cupboards and drawers with wood-block roll-top preparation surfaces, a stainless steel sink and drainer with a mixer tap, a four-ring electric hob with a matching extractor hood, an oven/grill, and space for freestanding under-counter white goods. Additionally, there is an electric central heating boiler, a central heating radiator, a TV aerial point, and an electrical consumer unit.