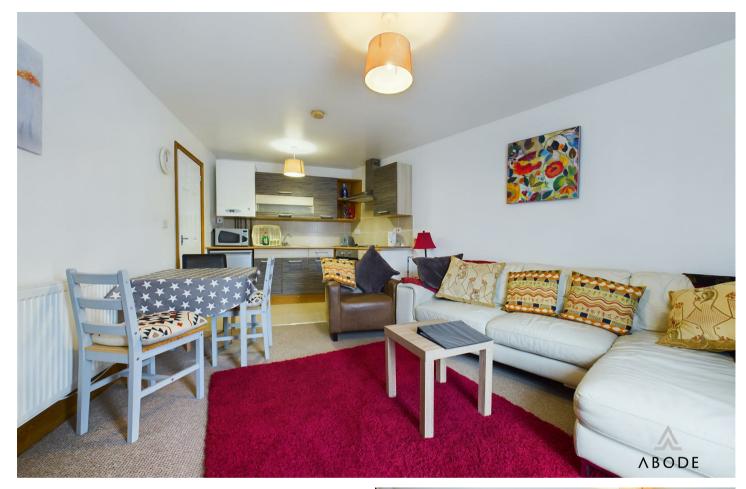

# Living/Dining Kitchen

With a UPVC double-glazed window to the rear elevation and a UPVC double-glazed door leading to the rear courtyard, the open-plan living space features a kitchen area that includes a range of matching base and eye-level storage cupboards and drawers with wood-block roll-top preparation surfaces, a stainless steel sink and drainer with a mixer tap, a four-ring electric hob with a matching extractor hood, an oven/grill, and space for freestanding under-counter white goods. Additionally, there is an electric central heating boiler, a central heating radiator, a TV aerial point, and an electrical consumer unit.