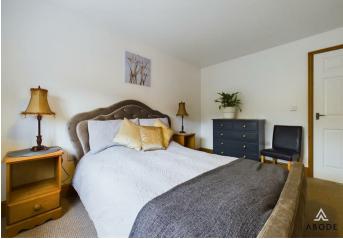

### Bedroom One

With a UPVC double glazed window to the rear elevation and central heating radiator.