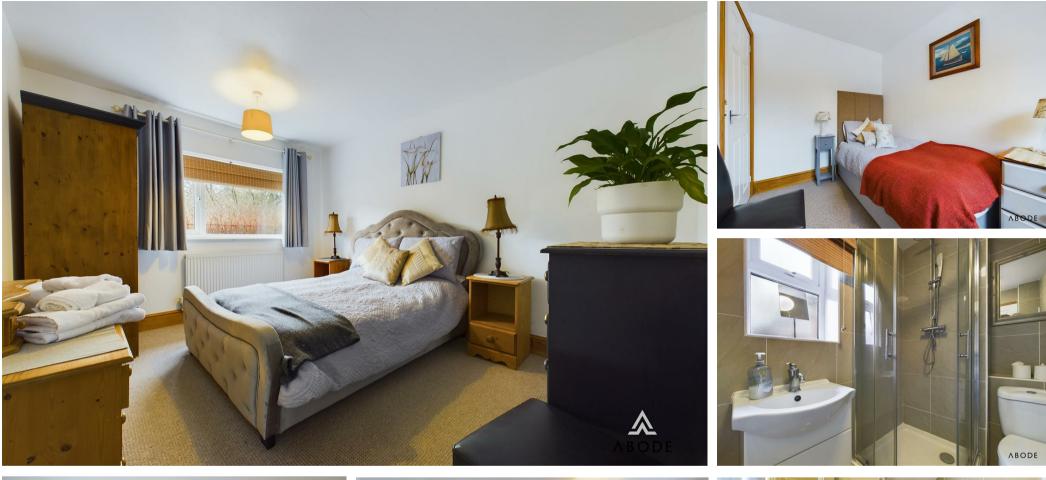

### Bedroom One

With a UPVC double glazed window to the rear elevation and central heating radiator.

### Bedroom Two

With a UPVC double glazed window to the front elevation and central heating radiator.

# Shower Room

Featuring a three-piece shower room suite, comprising a low-level WC with a continental flush, a walk-in shower cubicle with a shower, a wash hand basin with a mixer tap, complementary tiling on both the floor and wall coverings, a heated towel radiator, and an extractor fan.