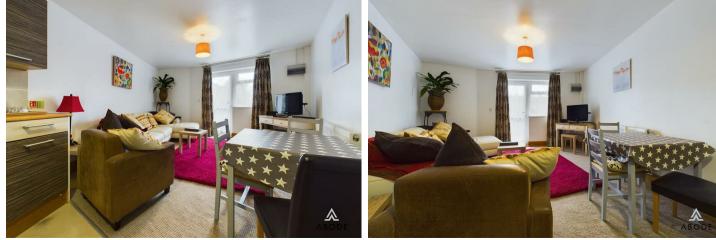

# Living/Dining Kitchen

With a UPVC double-glazed window to the rear elevation and a UPVC double-glazed door leading to the rear courtyard, the open-plan living space features a kitchen area that includes a range of matching base and eye-level storage cupboards and drawers with wood-block roll-top preparation surfaces, a stainless steel sink and drainer with a mixer tap, a four-ring electric hob with a matching extractor hood, an oven/grill, and space for freestanding under-counter white goods. Additionally, there is an electric central heating boiler, a central heating radiator, a TV aerial point, and an electrical consumer unit.