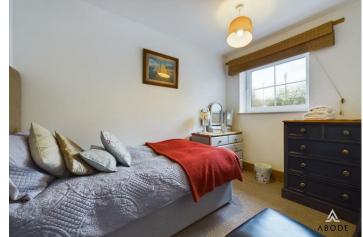

### Bedroom Two

With a UPVC double glazed window to the front elevation and central heating radiator.