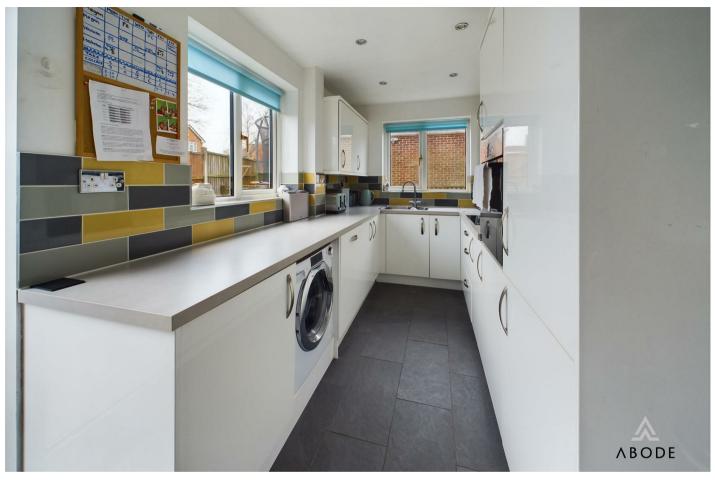

### **KITCHEN**

Fitted wall mounted, base and drawer units with work surfaces and a sink and drainer unit. Fitted oven and hob, integrated fridge freezer and dishwasher, plumbing and space for a washing machine. Under stairs storage cupboard, Upvc double glazed windows and a door to the garden.