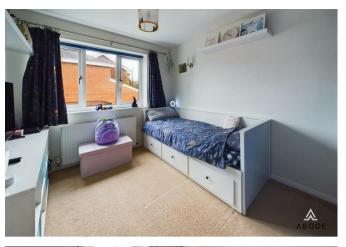

## **BEDROOM I**

Fitted wardrobes and cupboards, upvc double glazed window and radiator.

## **BEDROOM 2**

Upvc double glazed window and radiator.

# BEDROOM 3

Upvc double glazed window and radiator.