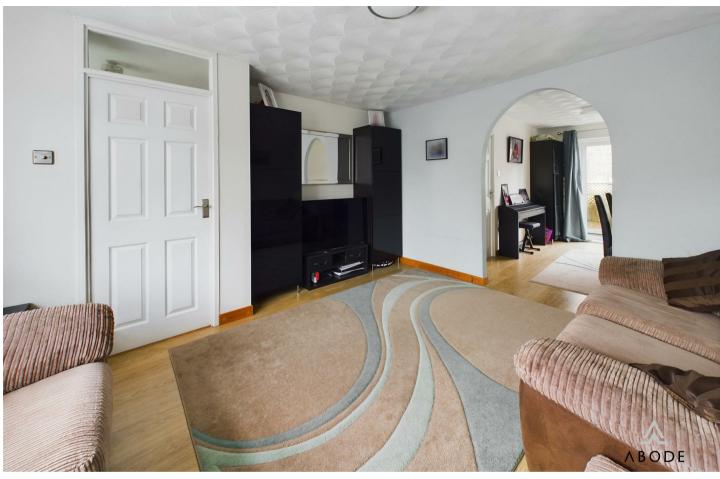

## LOUNGE

Upvc double glazed window to the front, radiator and arch to -

### **DINING ROOM**

Upvc double glazed double doors onto the garden, radiator and door to the kitchen.