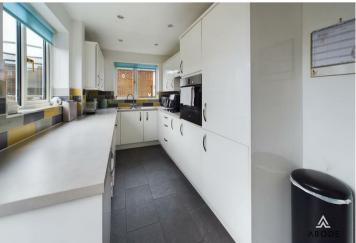

### **KITCHEN**

Fitted wall mounted, base and drawer units with work surfaces and a sink and drainer unit. Fitted oven and hob, integrated fridge freezer and dishwasher, plumbing and space for a washing machine. Under stairs storage cupboard, Upvc double glazed windows and a door to the garden.