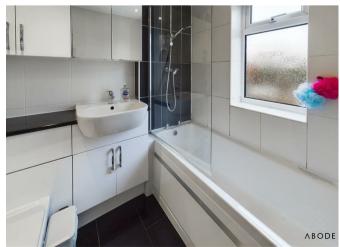

## **BATHROOM**

Panel enclosed bath with a shower and shower screen, vanity sink unit with wash hand basin and storage under and matching cupboards above, low flush wc, upvc double glazed window and radiator.