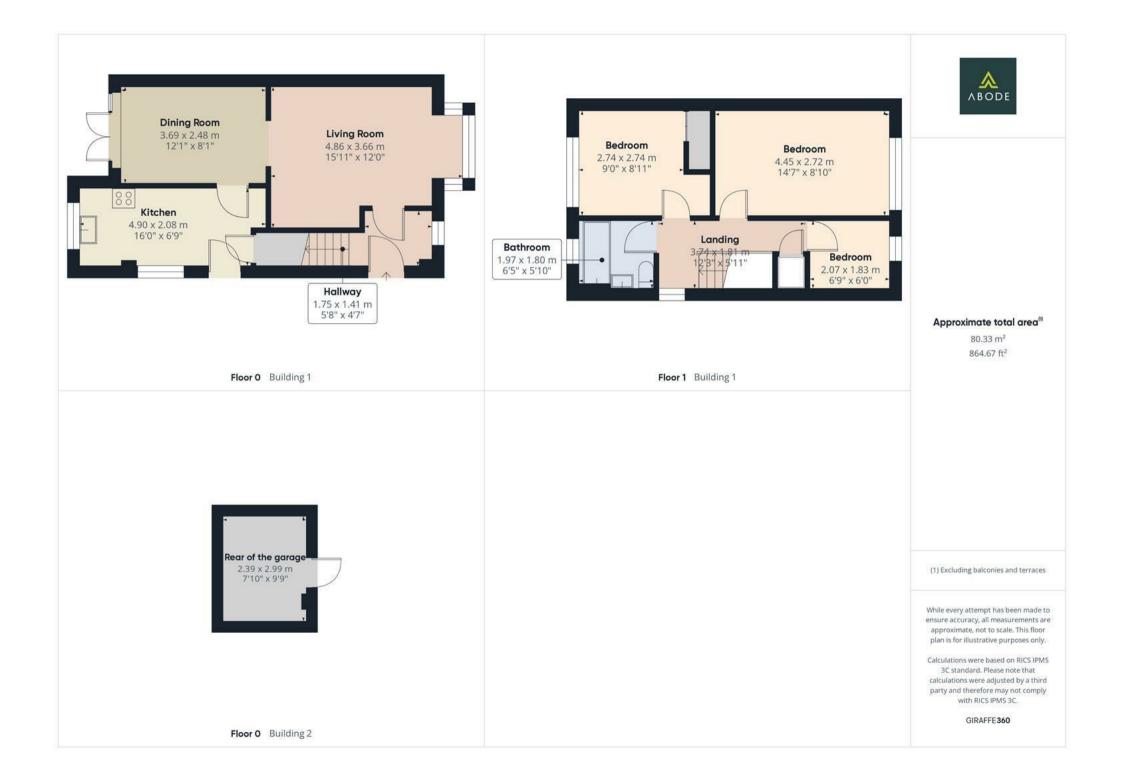

### HALL

Side entrance door into the hall with upvc double glazed window, radiator and stairs to the first floor.

## LOUNGE

Upvc double glazed window to the front, radiator and arch to -

### **DINING ROOM**

Upvc double glazed double doors onto the garden, radiator and door to the kitchen.

### **KITCHEN**

Fitted wall mounted, base and drawer units with work surfaces and a sink and drainer unit. Fitted oven and hob, integrated fridge freezer and dishwasher, plumbing and space for a washing machine. Under stairs storage cupboard, Upvc double glazed windows and a door to the garden.

### FIRST FLOOR LANDING

Doors to -

## **BEDROOM I**

Fitted wardrobes and cupboards, upvc double glazed window and radiator.

## **BEDROOM 2**

Upvc double glazed window and radiator.

# BEDROOM 3

Upvc double glazed window and radiator.

## **BATHROOM**

Panel enclosed bath with a shower and shower screen, vanity sink unit with wash hand basin and storage under and matching cupboards above, low flush wc, upvc double glazed window and radiator.