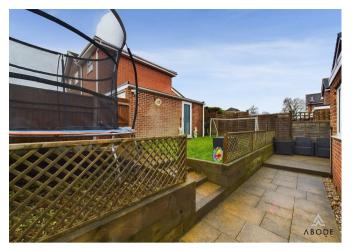

Enclosed rear garden, drive and
a single garage with storage to
the front and converted to the
rear, currently used as a home

for a 2 storey extension.

INTERNAL VIEWING HIGHLY

RECOMMENDED.

gym. The current owners have

## **OUTSIDE**

Front lawn, side drive to the garage with up and over door to the front stroage area. Gated access to the enclosed rear garden with a paved patio areas, lawn and a personal door into the rear converted part of the garage which is currently used as a home gym, would also be an office, playroom or bar.