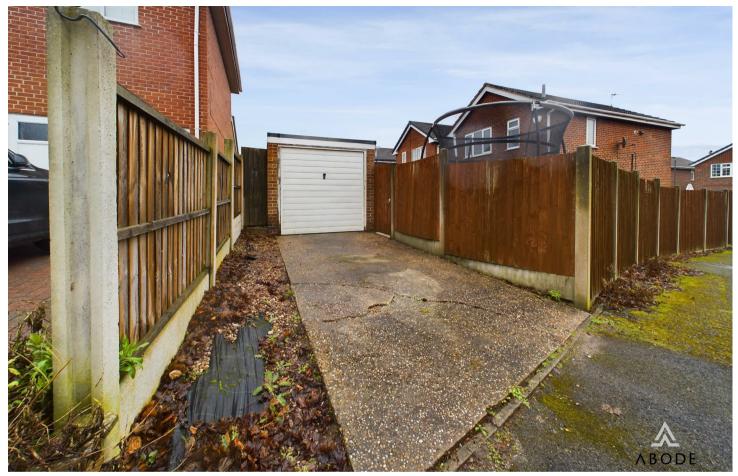

Enclosed rear garden, drive and
a single garage with storage to
the front and converted to the
rear, currently used as a home

for a 2 storey extension.

INTERNAL VIEWING HIGHLY

RECOMMENDED.

gym. The current owners have

plans and planning permission

## **OUTSIDE**

Front lawn, side drive to the garage with up and over door to the front stroage area. Gated access to the enclosed rear garden with a paved patio areas, lawn and a personal door into the rear converted part of the garage which is currently used as a home gym, would also be an office, playroom or bar.