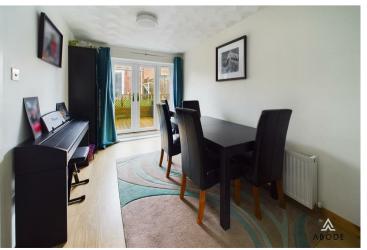

### **DINING ROOM**

Upvc double glazed double doors onto the garden, radiator and door to the kitchen.