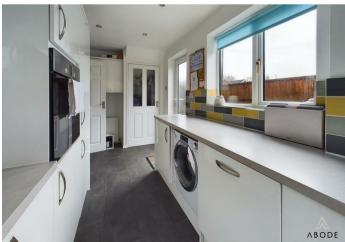

### **KITCHEN**

Fitted wall mounted, base and drawer units with work surfaces and a sink and drainer unit. Fitted oven and hob, integrated fridge freezer and dishwasher, plumbing and space for a washing machine. Under stairs storage cupboard, Upvc double glazed windows and a door to the garden.