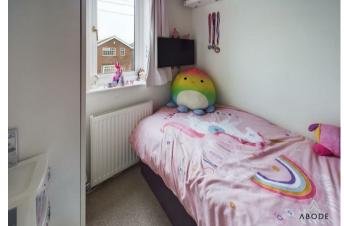

with upvc double glazed window, radiator and stairs to the first floor.

## LOUNGE

Upvc double glazed window to the front, radiator and arch to -

### **DINING ROOM**

Upvc double glazed double doors onto the garden, radiator and door to the kitchen.

### **KITCHEN**

Fitted wall mounted, base and drawer units with work surfaces and a sink and drainer unit. Fitted oven and hob, integrated fridge freezer and dishwasher, plumbing and space for a washing machine. Under stairs storage cupboard, Upvc double glazed windows and a door to the garden.

### FIRST FLOOR LANDING

Doors to -

## **BEDROOM I**

Fitted wardrobes and cupboards, upvc double glazed window and radiator.

## **BEDROOM 2**

Upvc double glazed window and radiator.



# BEDROOM 3

Upvc double glazed window and radiator.





















## **BATHROOM**

Panel enclosed bath with a shower and shower screen, vanity sink unit with wash hand basin and storage under and matching cupboards above, low flush wc, upvc double glazed window and radiator.

## **OUTSIDE**

Front lawn, side drive to the garage with up and over door to the front stroage area. Gated access to the enclosed rear garden with a paved patio areas, lawn and a personal door into the rear converted part of the garage which is currently used as a home gym, would also be an office, playroom or bar.