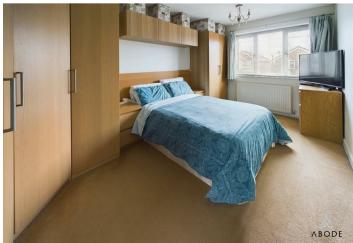

## **BEDROOM I**

Fitted wardrobes and cupboards, upvc double glazed window and radiator.