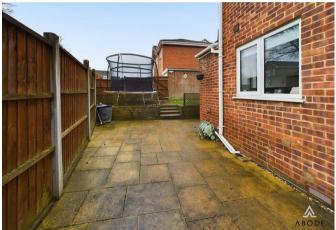

Enclosed rear garden, drive and
a single garage with storage to
the front and converted to the
rear, currently used as a home

for a 2 storey extension.

INTERNAL VIEWING HIGHLY

RECOMMENDED.

gym. The current owners have

## **OUTSIDE**

Front lawn, side drive to the garage with up and over door to the front stroage area. Gated access to the enclosed rear garden with a paved patio areas, lawn and a personal door into the rear converted part of the garage which is currently used as a home gym, would also be an office, playroom or bar.