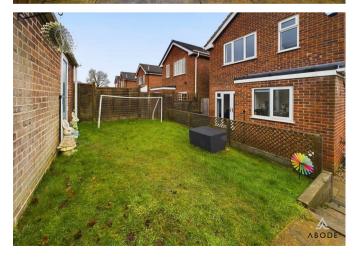

Enclosed rear garden, drive and
a single garage with storage to
the front and converted to the
rear, currently used as a home

for a 2 storey extension.

INTERNAL VIEWING HIGHLY

RECOMMENDED.

gym. The current owners have

## **OUTSIDE**

Front lawn, side drive to the garage with up and over door to the front stroage area. Gated access to the enclosed rear garden with a paved patio areas, lawn and a personal door into the rear converted part of the garage which is currently used as a home gym, would also be an office, playroom or bar.