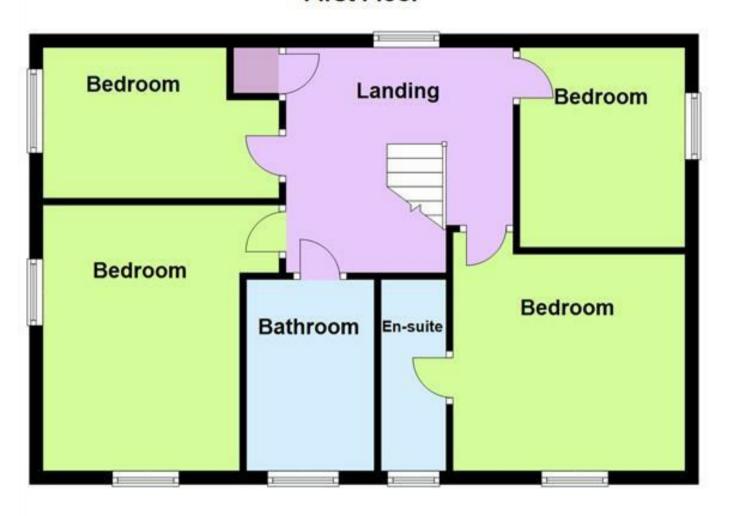

### FIRST FLOOR LANDING

Doors to -

#### **BEDROOM I**

Upvc double glazed window and radiator.

## **EN SUITE**

Enclosed shower, low flush wc, wash hand basin, radiator and upvc double glazed window.

## **BEDROOM 2**

Upvc double glazed window and radiator.

## BEDROOM 3

Upvc double glazed window and radiator.

## BEDROOM 4

Upvc double glazed window and radiator.

## **BATHROOM**

Panel enclosed bath with shower and shower screen, low flush wc, wash hand basin, radiator and upvc double glazed window.

# First Floor