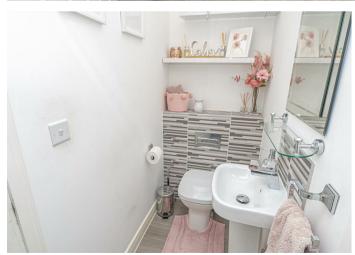

### CLOAKROOM

Low flush wc, vanity sink unit with wash hand basin and storage under, radiator.