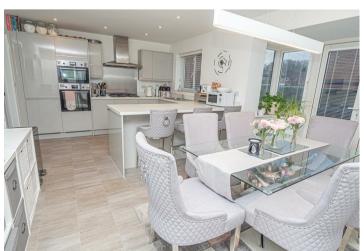

#### KITCHEN DINER

Fitted wall mounted, base and drawer units with work surfaces and a sink and drainer unit. Breakfast bar, fitted double oven and a hob with extractor hood. Integrated fridge freezer and dishwasher. Radiator, upvc double glazed window and double doors onto the garden.