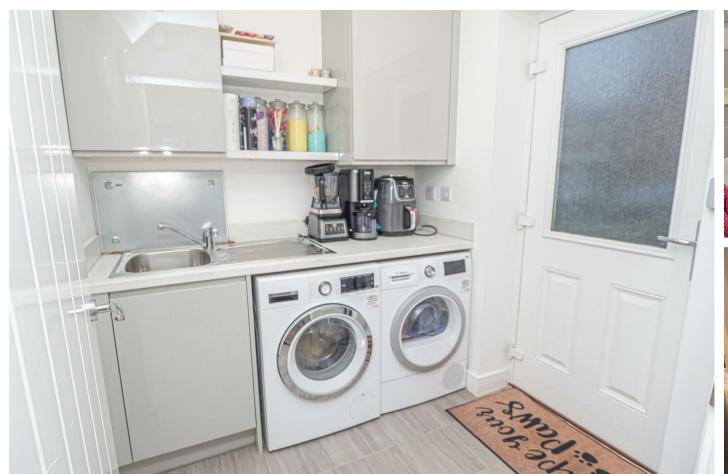

#### **UTILITY ROOM**

Fitted units with work surface, sink and drainer unit, plumbing and space for a washing machine, space for a tumble dryer and door to the drive.