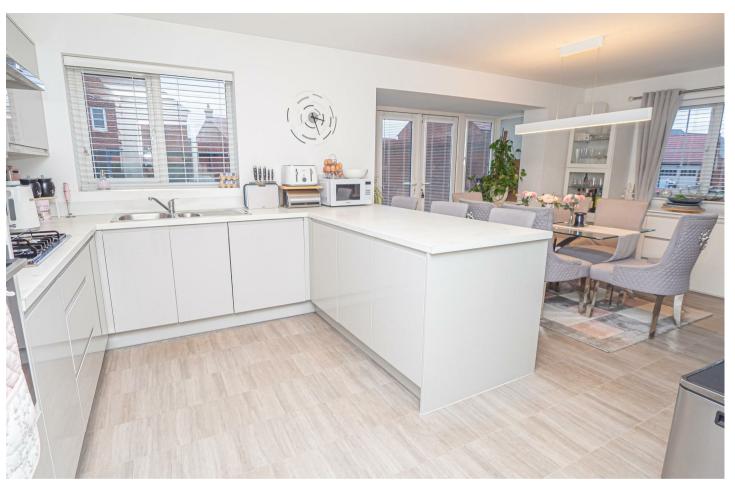

#### KITCHEN DINER

Fitted wall mounted, base and drawer units with work surfaces and a sink and drainer unit. Breakfast bar, fitted double oven and a hob with extractor hood. Integrated fridge freezer and dishwasher. Radiator, upvc double glazed window and double doors onto the garden.