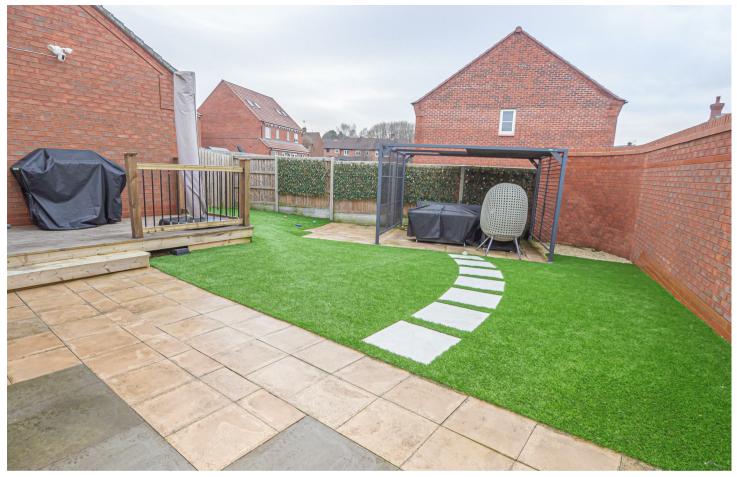

## **OUTSIDE**

Enclosed rear garden offering an artificial lawn, paved and decked seating areas. Side drive and a single garage with electric roller door.