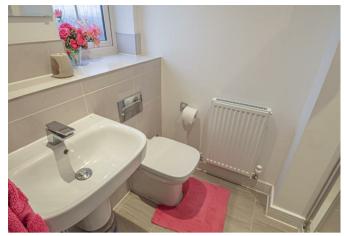

### CLOAKROOM

Low flush wc, vanity sink unit with wash hand basin and storage under, radiator.