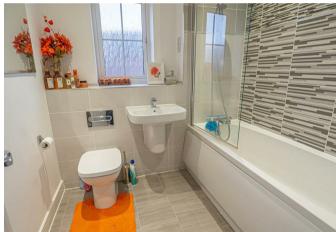

## **BATHROOM**

Panel enclosed bath with shower and shower screen, low flush wc, wash hand basin, radiator and upvc double glazed window.