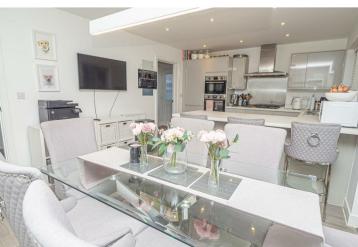

#### KITCHEN DINER

Fitted wall mounted, base and drawer units with work surfaces and a sink and drainer unit. Breakfast bar, fitted double oven and a hob with extractor hood. Integrated fridge freezer and dishwasher. Radiator, upvc double glazed window and double doors onto the garden.