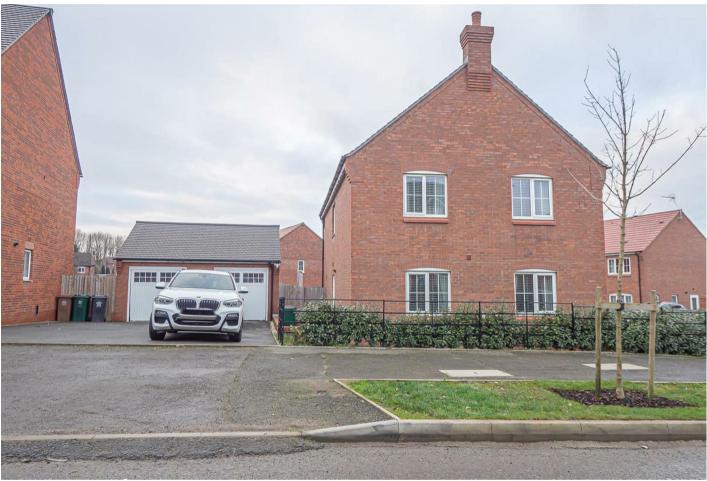

\*\*\*\* IMMACULATE
DETACHED FAMILY HOME

\*\*\*\* Double fronted modern
detached property offering
an entrance hallway,
,lounge and a fitted dining
kitchen, utility room and a
cloakroom. Four first floor
bedrooms, master with en
suite and a family bathroom,
enclosed garden, drive and a
single garage.

## **OUTSIDE**

Enclosed rear garden offering an artificial lawn, paved and decked seating areas. Side drive and a single garage with electric roller door.