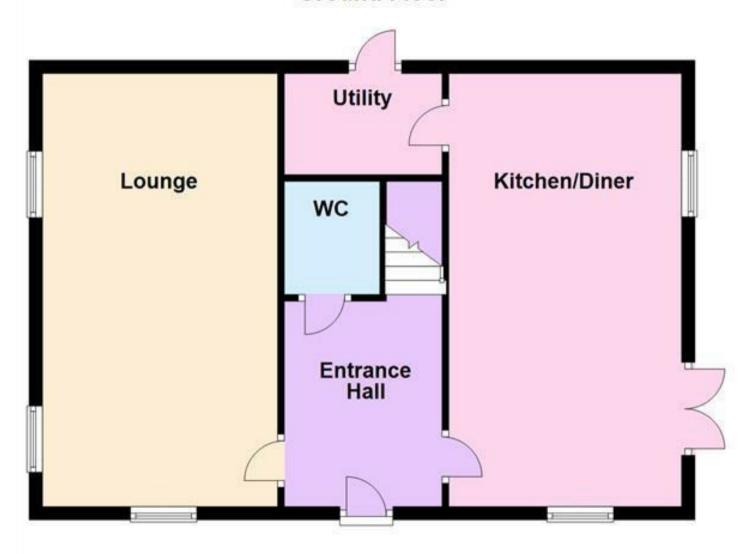

#### HALL

Entrance door into the hall with stairs to the first floor and radiator.

### CLOAKROOM

Low flush wc, vanity sink unit with wash hand basin and storage under, radiator.

#### LOUNGE

Three upvc double glazed windows and two radiators.

#### KITCHEN DINER

Fitted wall mounted, base and drawer units with work surfaces and a sink and drainer unit. Breakfast bar, fitted double oven and a hob with extractor hood. Integrated fridge freezer and dishwasher. Radiator, upvc double glazed window and double doors onto the garden.

#### **UTILITY ROOM**

Fitted units with work surface, sink and drainer unit, plumbing and space for a washing machine, space for a tumble dryer and door to the drive.

# **Ground Floor**

Please use as a guide to layout only. They are not intended to be to scale.

Property of Abode Anderson-Dixon. Burton-Uttoxetter-Ashbourne

Plan produced using PlanUp.