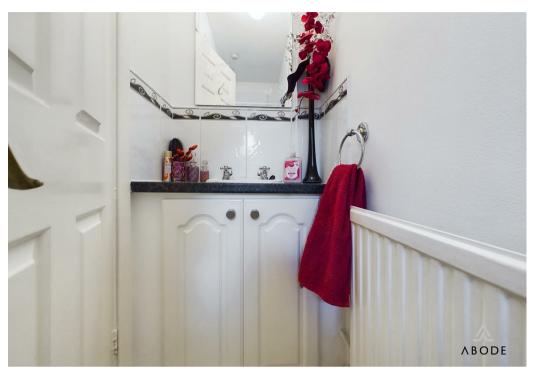

#### **Bathroom**

White suite comprising:- WC, wash hand basin with storage cupboard below, bath and corner shower cubicle. Tiled walls and flooring, UPVC double glazed window to the front elevation, towel radiator.