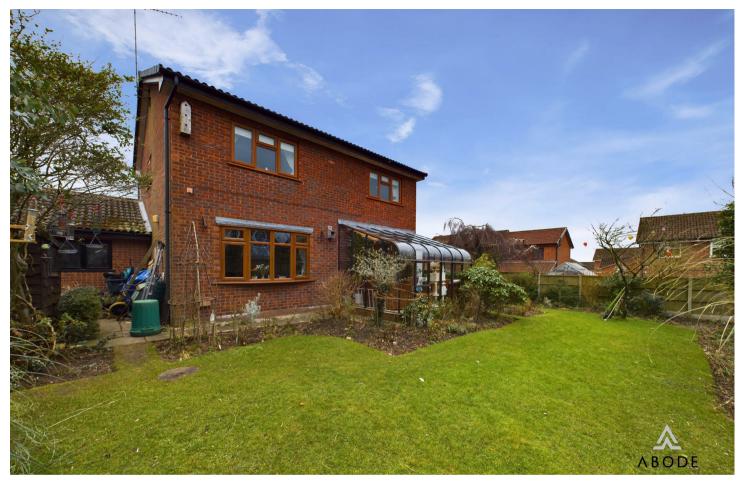

The property is thoughtfully maintained throughout, featuring an enclosed, well-established garden to the sides and rear, a garage, and four generously sized bedrooms. To the front, enjoy lovely views over the surrounding countryside.

#### Outside

Externally, to the side of the property, a charming paved patio with a steel frame pergola creates a perfect space for outdoor dining and relaxation. This leads to the stunning gardens, which encircle the property on three sides. The gardens are mainly laid to lawn, with beautifully maintained flower beds and borders filled with a wide

variety of shrubs and plants. In addition to further seating areas, you'll find a koi carp pond, a natural pond, and plenty of space for sheds and outdoor storage.