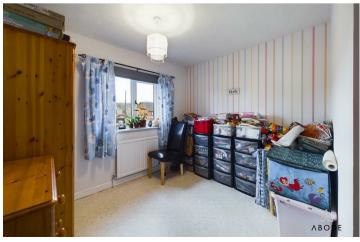

### **Bedroom**

UPVC double glazed window to the front elevation, central heating radiator.

#### Bedroom

UPVC double glazed window to the front elevation, central heating radiator.