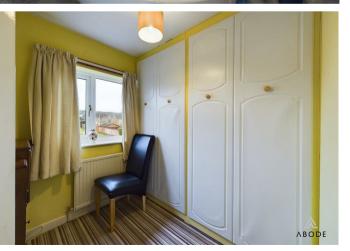

#### Bedroom

Built in wardrobes, UPVC double glazed window to the rear elevation, central heating radiator.