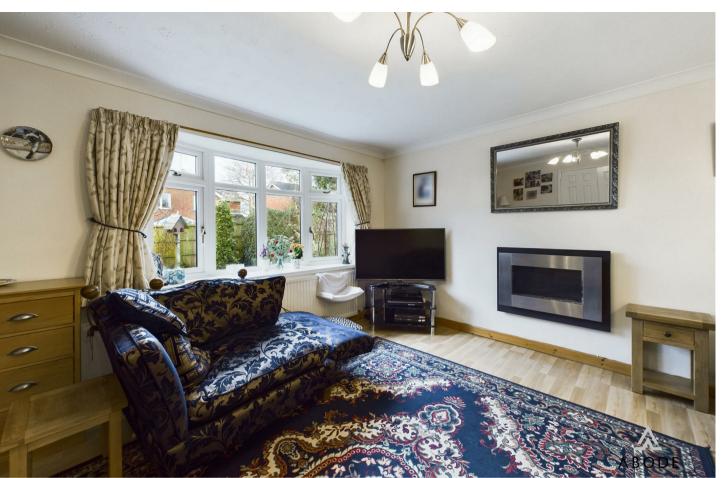

# **Dining Room**

Central heating radiator, coving, UPVC double glazed windows to the rear elevation and door leading into;-