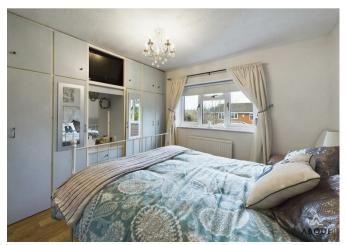

#### Master Bedroom

Built in wardrobes, UPVC double glazed window to the rear elevation, central heating radiator.