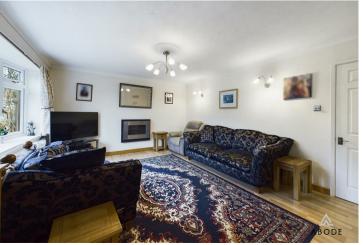

## **Living Room**

UPVC double glazed bay window to the rear elevation overlooking the garden, central heating radiator, coving, feature electric fireplace. Double doors leading into:-