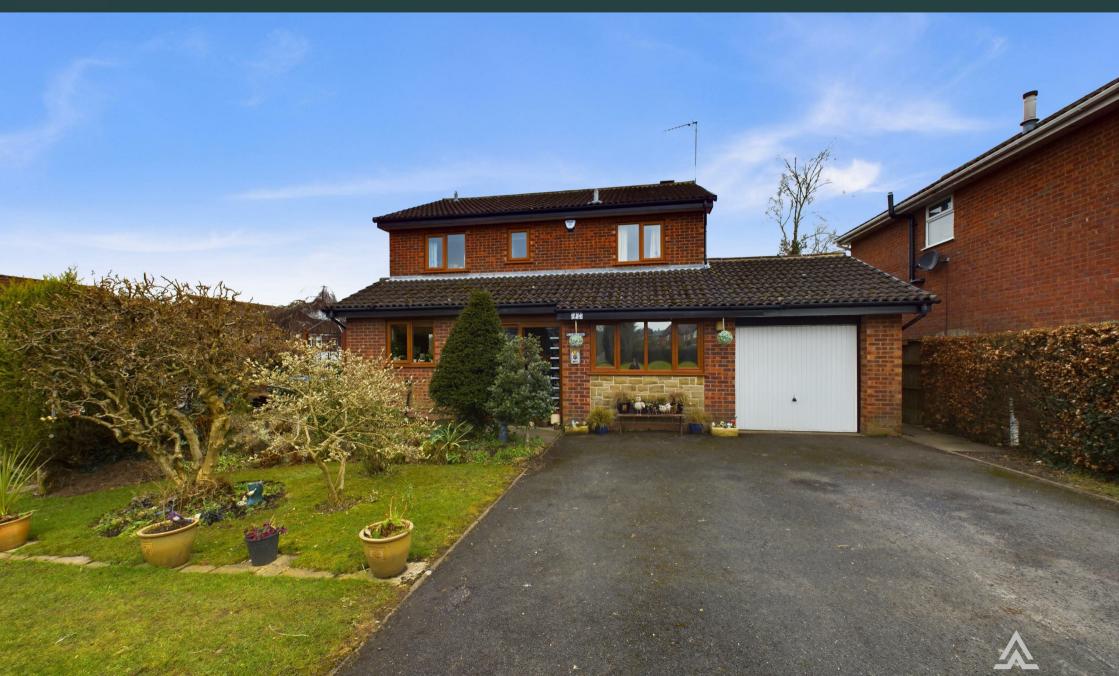

Vicarage Road, Tean, STIO 4LE £334,950

https://www.abodemidlands.co.uk

Abode are delighted to present this well maintained, four-bedroom detached family home, offering a spacious garden and off-road parking for several vehicles. Perfectly positioned in the sought-after village of Tean, the property is conveniently close to local schools, shops, and amenities, as well as being just a short stroll from peaceful countryside walks. The towns of Cheadle and Uttoxeter are within easy reach, making it an excellent choice for those needing quick access to the A50 for commuting.

The property is thoughtfully maintained throughout, featuring an enclosed, well-established garden to the sides and rear, a garage, and four generously sized bedrooms. To the front, enjoy lovely views over the surrounding countryside.

### Garage

Up and over door, power and lighting, overhead storage and side door leading into the garden.