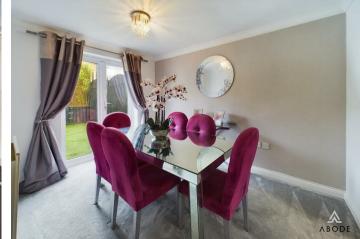

r and a radiator.

## KITCHEN

Fitted wall mounted, base and drawer units with work surfaces and a sink and drainer unit. Electric double oven and hob with extractor, integrated dishwasher and fridge freezer. Upvc double window onto the garden, radiator, under stairs storage cupboard, door to the utility room and doors to the conservatory.

## CONSERVATORY

Upvc double glazed windows and doors onto the garden, tiled floor.

## UTILITY ROOM

Fitted units, work surfaces, plumbing and space for a washing machine, radiator and door to the garden.



#### FIRST FLOOR LANDING Doors to -

#### **BEDROOM I**

Upvc double glazed window, radiator.

## **EN SUTIE**

Enclosed shower, lawn flush wc, vanity sink unit with wash hand basin and drawers under, radiator and upvc double glazed window.











ABODI

ABODE







BEDROOM 2 Upvc double glazed window, radiator.

BEDROOM 3 Upvc double glazed window, radiator.

BEDROOM 4 Upvc double glazed window, radiator.

## BATHROOM

Panel enclosed Jacuzzi bath with a shower and shower screen, low flush wc, wash hand basin radiator and upvc double glazed window.

# OUTSIDE

Front drive and gravelled garden, side gates access to the enclosed rear garden with artificial lawns, and decked patio. Single garage with electric door.



















Approximate total area<sup>(1)</sup> 52.53 m<sup>2</sup> 565.43 ft<sup>2</sup> (1) Excluding balconies and terraces While every attempt has been made to ensure accuracy, all measurements are approximate, not to scale. This floor plan is for illustrative purposes only.

Calculations were based on RICS