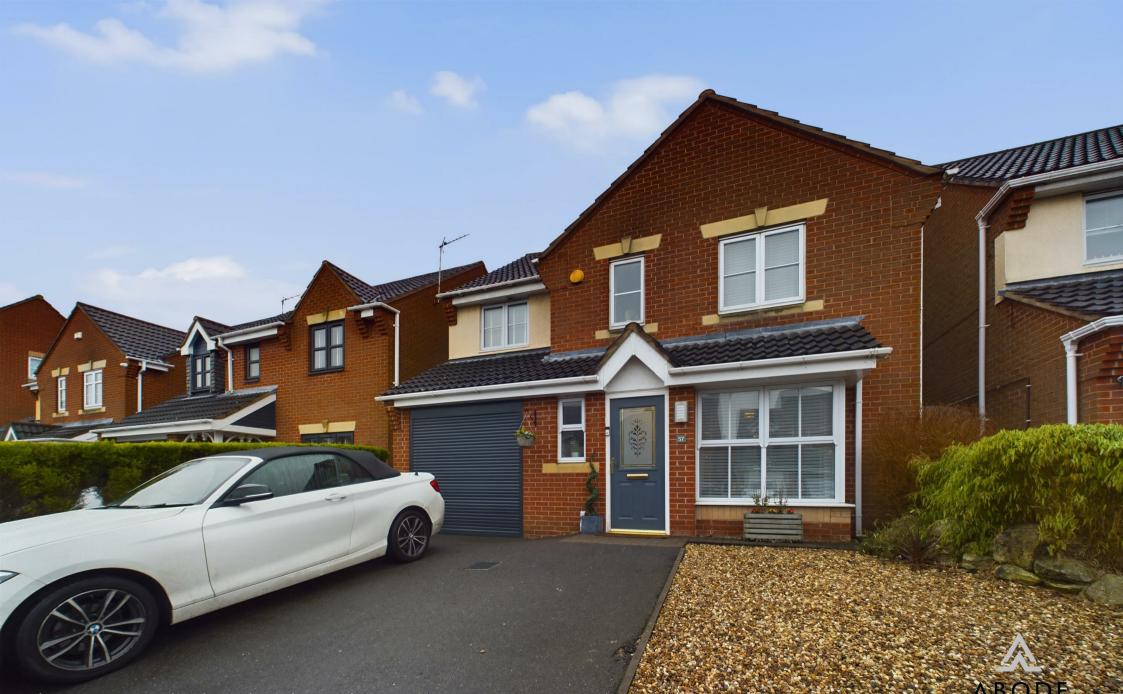

\*\*\*\* NO CHAIN\*\*\*\* This is a beautifully presented family home located in a popular location offering a hall and guest cloakroom, lounge and dining room, fitted breakfast kitchen with built in appliances, separate utility room and a upvc double glazed conservatory. Drive and single garage with electric door and a landscaped rear garden. INTERNAL VIEWING HIGHLY RECOMMENDED.

# OUTSIDE

Front drive and gravelled garden, side gates access to the enclosed rear garden with artificial lawns, and decked patio. Single garage with electric door.

Approximate total area<sup>(1)</sup> 52.53 m<sup>2</sup> 565.43 ft<sup>2</sup> (1) Excluding balconies and terraces While every attempt has been made to ensure accuracy, all measurements are approximate, not to scale. This floor plan is for illustrative purposes only.