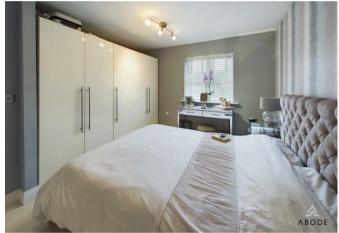

# KITCHEN

Fitted wall mounted, base and drawer units with work surfaces and a sink and drainer unit. Electric double oven and hob with extractor, integrated dishwasher and fridge freezer. Upvc double window onto the garden, radiator, under stairs storage cupboard, door to the utility room and doors to the conservatory.

## CONSERVATORY

Upvc double glazed windows and doors onto the garden, tiled floor.

## UTILITY ROOM

Fitted units, work surfaces, plumbing and space for a washing machine, radiator and door to the garden.



#### FIRST FLOOR LANDING Doors to -

#### **BEDROOM I**

Upvc double glazed window, radiator.

## **EN SUTIE**

Enclosed shower, lawn flush wc, vanity sink unit with wash hand basin and drawers under, radiator and upvc double glazed window.











ABODI

ABODE







BEDROOM 2 Upvc double glazed window, radiator.

BEDROOM 3 Upvc double glazed window, radiator.

BEDROOM 4 Upvc double glazed window, radiator.

## BATHROOM

Panel enclosed Jacuzzi bath with a shower and shower screen, low flush wc, wash hand basin radiator and upvc double glazed window.

# OUTSIDE

Front drive and gravelled garden, side gates access to the enclosed rear garden with artificial lawns, and decked patio. Single garage with electric door.



















Approximate total area<sup>(1)</sup> 52.53 m<sup>2</sup> 565.43 ft<sup>2</sup> (1) Excluding balconies and terraces While every attempt has been made to ensure accuracy, all measurements are approximate, not to scale. This floor plan is for illustrative purposes only.

Calculations were based on RICS IPMS 3C standard. Pl