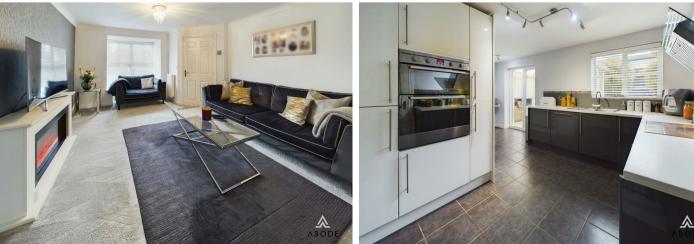

## LOUNGE

Upvc double glazed window to the front, two radiators and arch to

## KITCHEN

Fitted wall mounted, base and drawer units with work surfaces and a sink and drainer unit. Electric double oven and hob with extractor, integrated dishwasher and fridge freezer. Upvc double window onto the garden, radiator, under stairs storage cupboard, door to the utility room and doors to the conservatory.