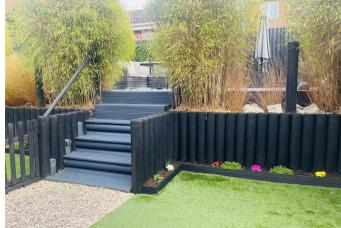

# OUTSIDE

Front drive and gravelled garden, side gates access to the enclosed rear garden with artificial lawns, and decked patio. Single garage with electric door.

Approximate total area<sup>(1)</sup> 52.53 m<sup>2</sup> 565.43 ft<sup>2</sup> (1) Excluding balconies and terraces While every attempt has been made to ensure accuracy, all measurements are approximate, not to scale. This floor plan is for illustrative purposes only.