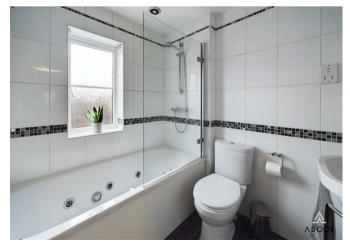

## BATHROOM

Panel enclosed Jacuzzi bath with a shower and shower screen, low flush wc, wash hand basin radiator and upvc double glazed window.