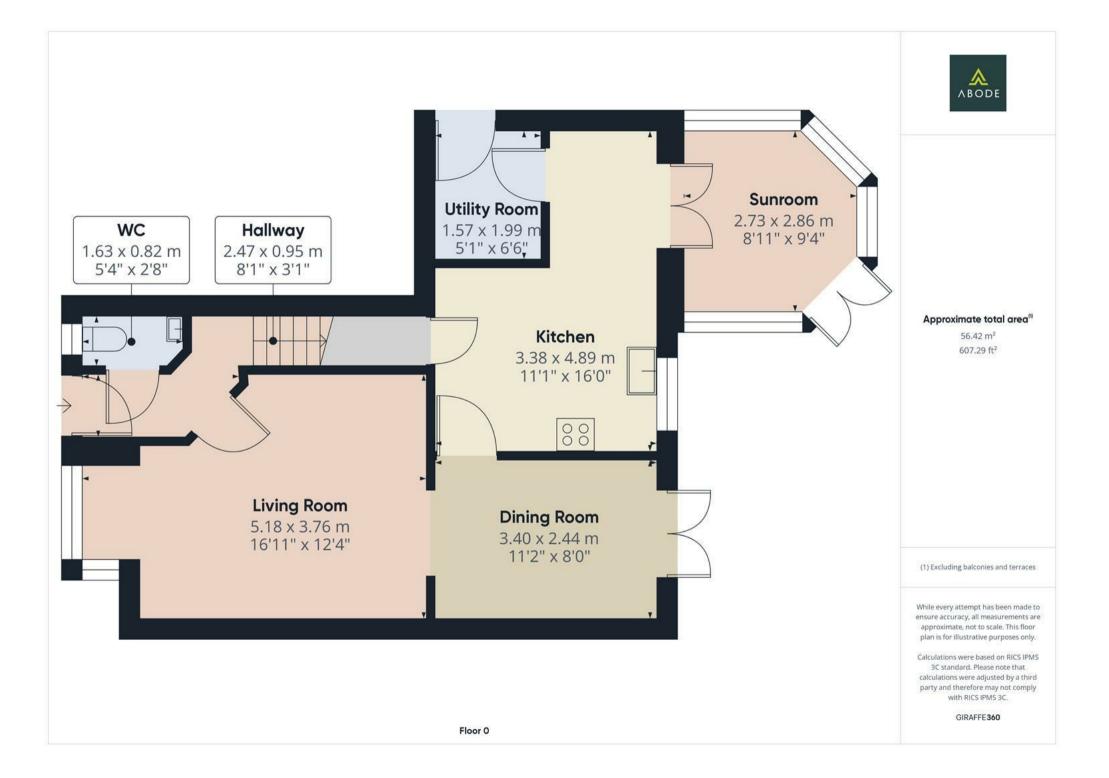

## HALL

Entrance door into the hall with stairs to the first floor, radiator and doors to -

## CLOAKROOM

Vanity sink unit with wash hand basin and storage under, low flush wc, radiator and upvc double glazed window.

## LOUNGE

Upvc double glazed window to the front, two radiators and arch to

## **DINING ROOM**

Upvc double glazed double doors to the rear and a radiator.

## KITCHEN

Fitted wall mounted, base and drawer units with work surfaces and a sink and drainer unit. Electric double oven and hob with extractor, integrated dishwasher and fridge freezer. Upvc double window onto the garden, radiator, under stairs storage cupboard, door to the utility room and doors to the conservatory.

## CONSERVATORY

Upvc double glazed windows and doors onto the garden, tiled floor.

## UTILITY ROOM

Fitted units, work surfaces, plumbing and space for a washing machine, radiator and door to the garden.