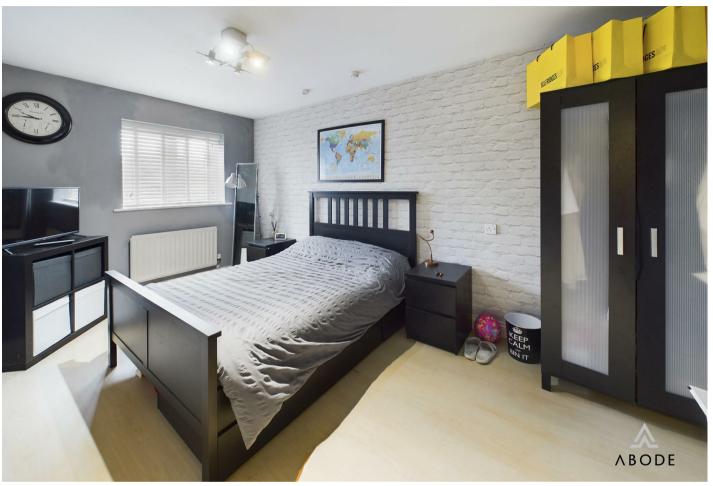

nd space for a washing machine, radiator and door to the garden.



#### FIRST FLOOR LANDING Doors to -

#### **BEDROOM I**

Upvc double glazed window, radiator.

## **EN SUTIE**

Enclosed shower, lawn flush wc, vanity sink unit with wash hand basin and drawers under, radiator and upvc double glazed window.











ABODI

ABODE







BEDROOM 2 Upvc double glazed window, radiator.

BEDROOM 3 Upvc double glazed window, radiator.

BEDROOM 4 Upvc double glazed window, radiator.

## BATHROOM

Panel enclosed Jacuzzi bath with a shower and shower screen, low flush wc, wash hand basin radiator and upvc double glazed window.

# OUTSIDE

Front drive and gravelled garden, side gates access to the enclosed rear garden with artificial lawns, and decked patio. Single garage with electric door.



















Approximate total area<sup>(1)</sup> 52.53 m<sup>2</sup> 565.43 ft<sup>2</sup> (1) Excluding balconies and terraces While every attempt has been made to ensure accuracy, all measurements are approximate, not to scale. This floor plan is for illustrative purposes only.

Calculations were based on RICS IPMS 3C standard. Please note that calculations were adjusted by a third party and therefore may not comply with RICS IPMS 3C.

GIRAFFE360



# **Energy Efficiency Rating**

|                                             | Current | Potential |
|---------------------------------------------|---------|-----------|
| Very energy efficient - lower running costs |         |           |
| (92 plus) A                                 |         |           |
| (81-91) <b>B</b>