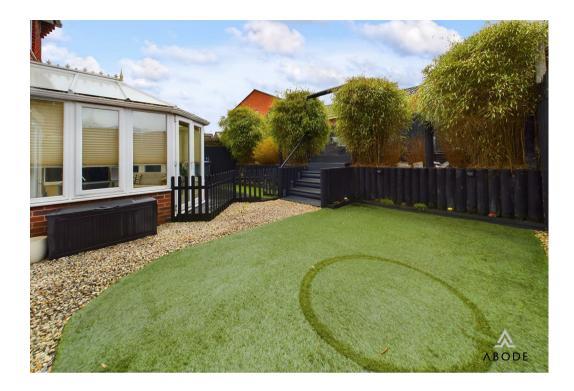

# OUTSIDE

Front drive and gravelled garden, side gates access to the enclosed rear garden with artificial lawns, and decked patio. Single garage with electric door.

Approximate total area<sup>(1)</sup> 52.53 m<sup>2</sup> 565.43 ft<sup>2</sup> (1) Excluding balconies and terraces While every attempt has been made to ensure accuracy, all measurements are approximate, not to scale. This floor plan is for illustrative purposes only.