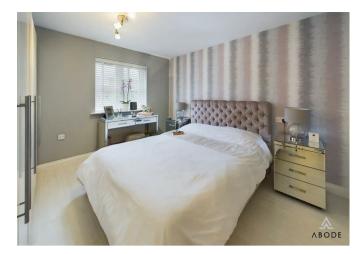

## KITCHEN

Fitted wall mounted, base and drawer units with work surfaces and a sink and drainer unit. Electric double oven and hob with extractor, integrated dishwasher and fridge freezer. Upvc double window onto the garden, radiator, under stairs storage cupboard, door to the utility room and doors to the conservatory.

## CONSERVATORY

Upvc double glazed windows and doors onto the garden, tiled floor.

## UTILITY ROOM

Fitted units, work surfaces, plumbing and space for a washing machine, radiator and door to the garden.



#### FIRST FLOOR LANDING Doors to -

#### **BEDROOM I**

Upvc double glazed window, radiator.

## **EN SUTIE**

Enclosed shower, lawn flush wc, vanity sink unit with wash hand basin and drawers under, radiator and upvc double glazed window.











ABODI

ABODE







BEDROOM 2 Upvc double glazed window, radiator.

BEDROOM 3 Upvc double glazed window, radiator.

BEDROOM 4 Upvc double glazed window, radiator.

## BATHROOM

Panel enclosed Jacuzzi bath with a shower and shower screen, low flush wc, wash hand basin radiator and upvc double glazed window.

# OUTSIDE

Front drive and gravelled garden, side gates access to the enclosed rear garden with artificial lawns, and decked patio. Single garage with electric door.



















Approximate total area<sup>(1)</sup> 52.53 m<sup>2</sup> 565.43 ft<sup>2</sup> (1) Excluding balconies and terraces While every attempt has been made to ensure accuracy, all measurements are approximate, not to scale. This floor plan is for illustrative purposes only.

Calculations were based on RICS IPMS 3C standard.