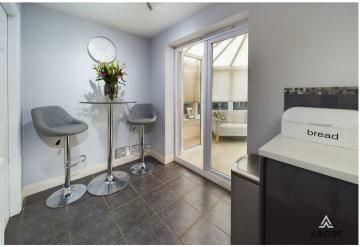

## CONSERVATORY

Upvc double glazed windows and doors onto the garden, tiled floor.

## KITCHEN

Fitted wall mounted, base and drawer units with work surfaces and a sink and drainer unit. Electric double oven and hob with extractor, integrated dishwasher and fridge freezer. Upvc double window onto the garden, radiator, under stairs storage cupboard, door to the utility room and doors to the conservatory.