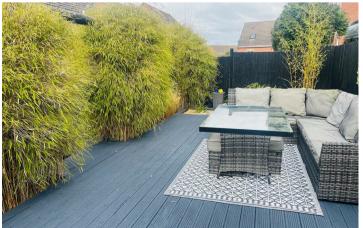

# OUTSIDE

Front drive and gravelled garden, side gates access to the enclosed rear garden with artificial lawns, and decked patio. Single garage with electric door.

Approximate total area<sup>(1)</sup> 52.53 m<sup>2</sup> 565.43 ft<sup>2</sup> (1) Excluding balconies and terraces While every attempt has been made to ensure accuracy, all measurements are approximate, not to scale. This floor plan is for illustrative purposes only.