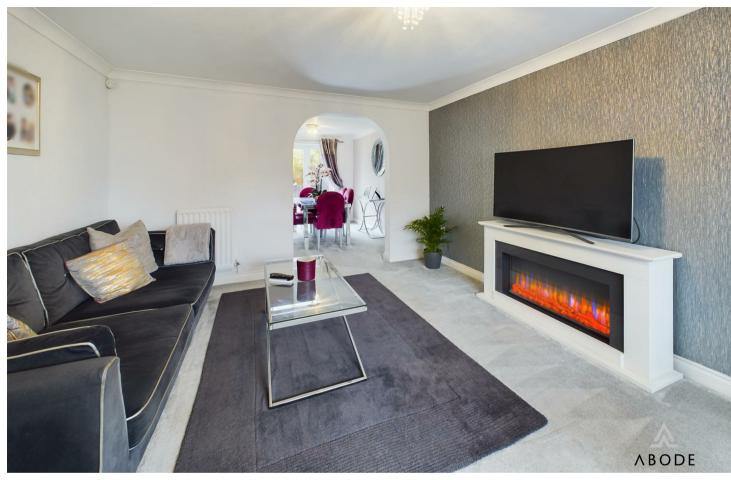

## LOUNGE

Upvc double glazed window to the front, two radiators and arch to

## **DINING ROOM**

Upvc double glazed double doors to the rear and a radiator.