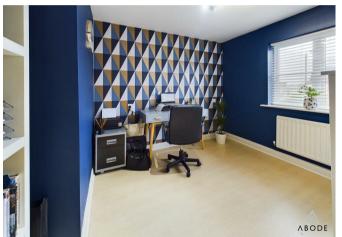

and space for a washing machine, radiator and door to the garden.



#### FIRST FLOOR LANDING Doors to -

#### **BEDROOM I**

Upvc double glazed window, radiator.

## **EN SUTIE**

Enclosed shower, lawn flush wc, vanity sink unit with wash hand basin and drawers under, radiator and upvc double glazed window.











ABODI

ABODE







BEDROOM 2 Upvc double glazed window, radiator.

BEDROOM 3 Upvc double glazed window, radiator.

BEDROOM 4 Upvc double glazed window, radiator.

## BATHROOM

Panel enclosed Jacuzzi bath with a shower and shower screen, low flush wc, wash hand basin radiator and upvc double glazed window.

# OUTSIDE

Front drive and gravelled garden, side gates access to the enclosed rear garden with artificial lawns, and decked patio. Single garage with electric door.



















Approximate total area<sup>(1)</sup> 52.53 m<sup>2</sup> 565.43 ft<sup>2</sup> (1) Excluding balconies and terraces While every attempt has been made to ensure accuracy, all measurements are approximate, not to scale. This floor plan is for illustrative purposes only.

Calculations were based on RICS IPMS 3C standard. Please note that calculations were adjusted by a third party and therefore may not comply with RICS IPMS 3C.

GIRAFFE360



# **Energy Efficiency Rating**

|                                             | Current | Potential |
|---------------------------------------------|---------|-----------|
| Very energy efficient - lower running costs |         |           |
| (92 plus) A                                 |         |           |
| (81-91) <b>B</b>