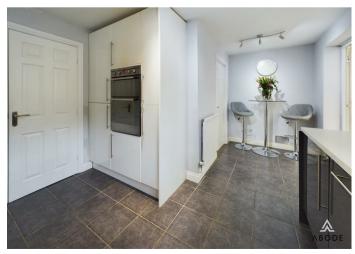

### **KITCHEN**

Fitted wall mounted, base and drawer units with work surfaces and a sink and drainer unit. Electric double oven and hob with extractor, integrated dishwasher and fridge freezer. Upvc double window onto the garden, radiator, under stairs storage cupboard, door to the utility room and doors to the conservatory.