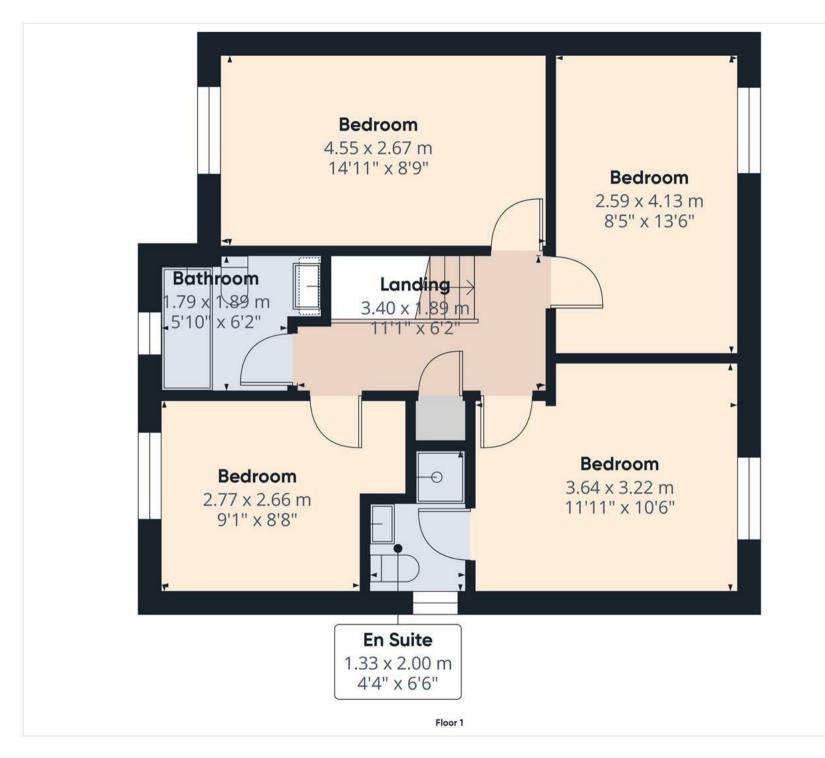

## FIRST FLOOR LANDING

Doors to -

### **BEDROOM I**

Upvc double glazed window, radiator.

# **EN SUTIE**

Enclosed shower, lawn flush wc, vanity sink unit with wash hand basin and drawers under, radiator and upvc double glazed window.

# BEDROOM 2

Upvc double glazed window, radiator.

# **BEDROOM 3**

Upvc double glazed window, radiator.

### BEDROOM 4

Upvc double glazed window, radiator.

# **BATHROOM**

Panel enclosed Jacuzzi bath with a shower and shower screen, low flush wc, wash hand basin radiator and upvc double glazed window.