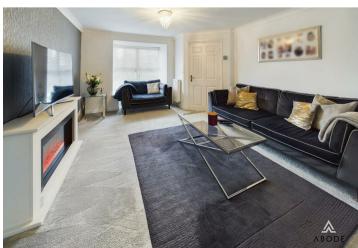

### LOUNGE

Upvc double glazed window to the front, two radiators and arch to

#### **DINING ROOM**

Upvc double glazed double doors to the rear and a radiator.