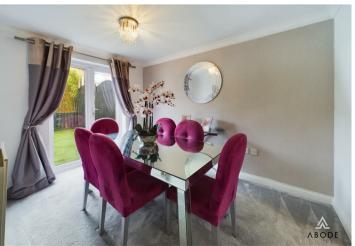

#### **DINING ROOM**

Upvc double glazed double doors to the rear and a radiator.