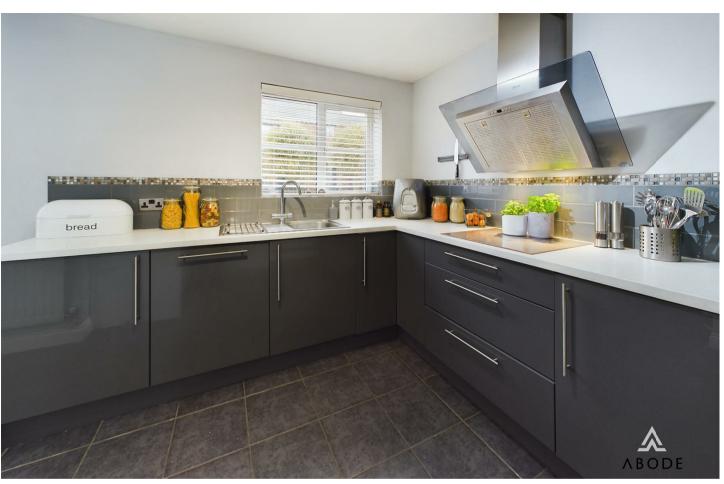

### **KITCHEN**

Fitted wall mounted, base and drawer units with work surfaces and a sink and drainer unit. Electric double oven and hob with extractor, integrated dishwasher and fridge freezer. Upvc double window onto the garden, radiator, under stairs storage cupboard, door to the utility room and doors to the conservatory.