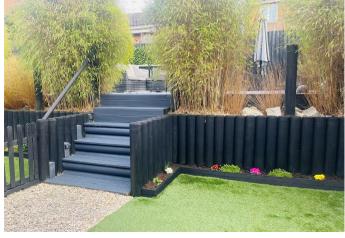

# **OUTSIDE**

Front drive and gravelled garden, side gates access to the enclosed rear garden with artificial lawns, and decked patio. Single garage with electric door.

Approximate total area®

52.53 m<sup>2</sup> 565.43 ft<sup>2</sup>