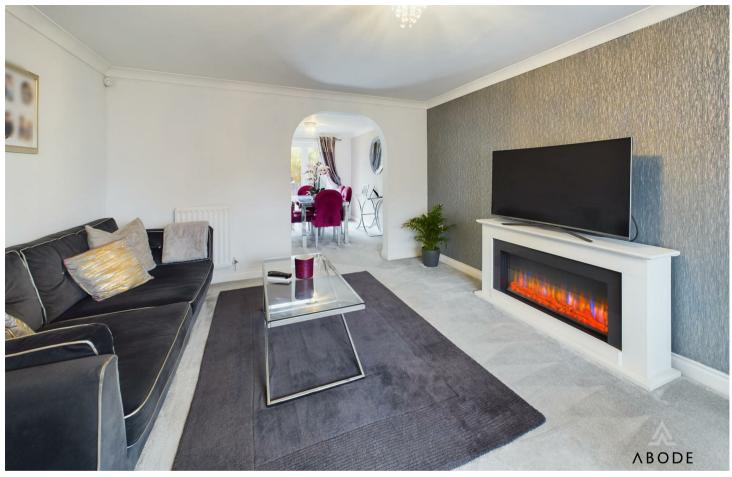

### LOUNGE

Upvc double glazed window to the front, two radiators and arch to

#### **DINING ROOM**

Upvc double glazed double doors to the rear and a radiator.