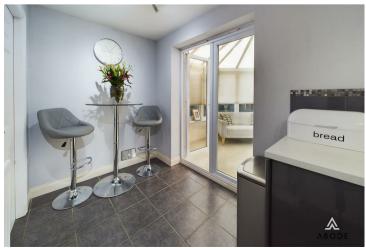

### **CONSERVATORY**

Upvc double glazed windows and doors onto the garden, tiled floor.