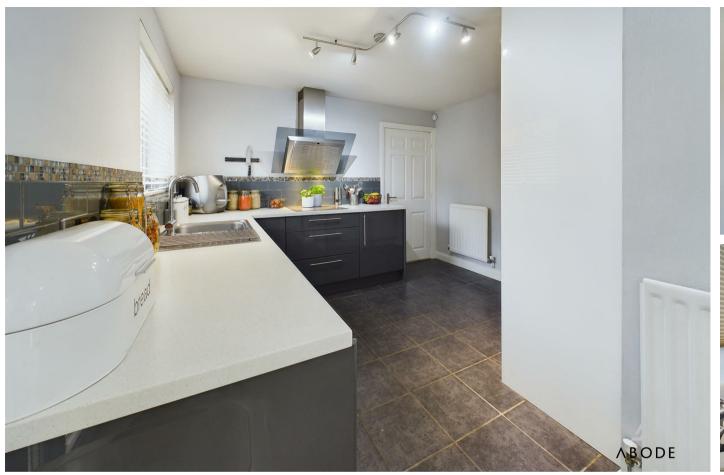

### **KITCHEN**

Fitted wall mounted, base and drawer units with work surfaces and a sink and drainer unit. Electric double oven and hob with extractor, integrated dishwasher and fridge freezer. Upvc double window onto the garden, radiator, under stairs storage cupboard, door to the utility room and doors to the conservatory.