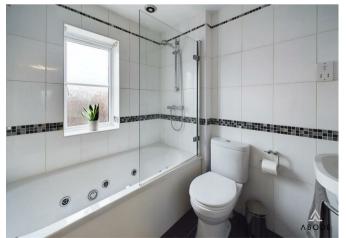

# **BATHROOM**

Panel enclosed Jacuzzi bath with a shower and shower screen, low flush wc, wash hand basin radiator and upvc double glazed window.