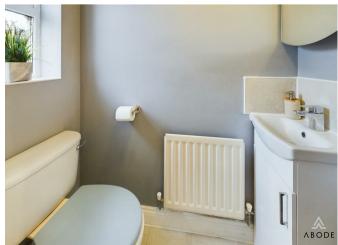

### CLOAKROOM

Vanity sink unit with wash hand basin and storage under, low flush wc, radiator and upvc double glazed window.