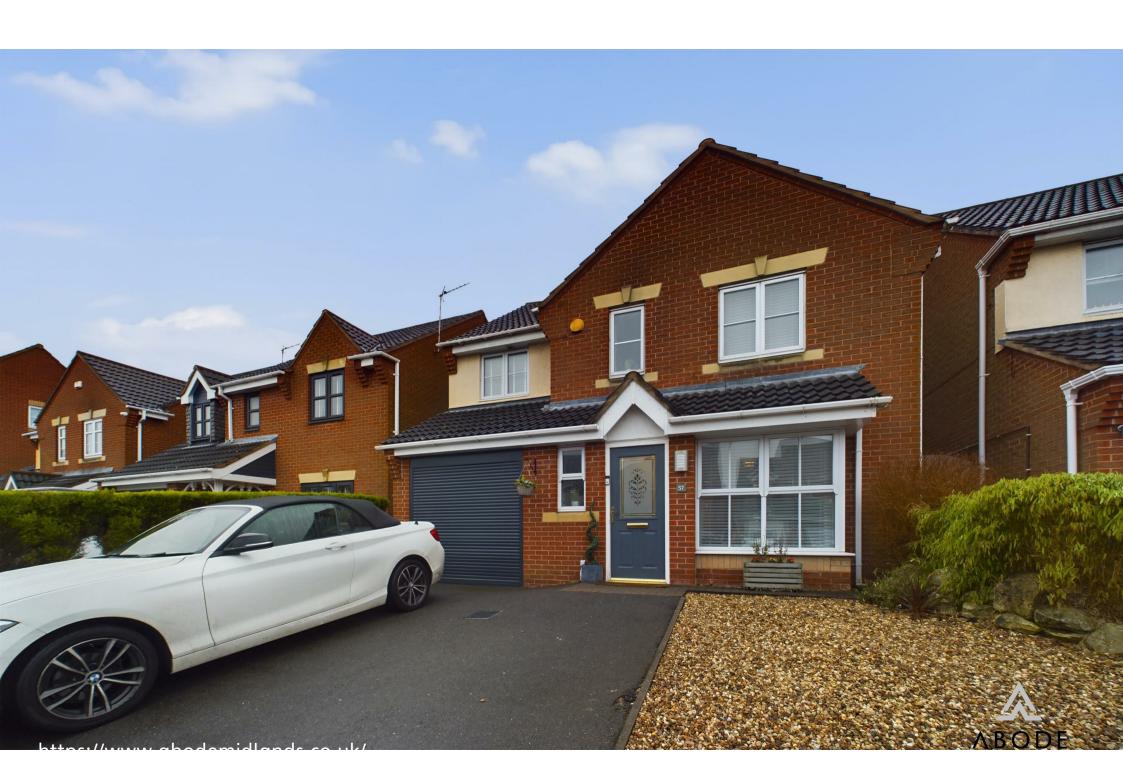

\*\*\*\* IMMACULATE DETACHED
FAMILY HOME WITH MODERN
FITTED KITCHEN AND
CONSERVATORY \*\*\*\* This is a
beautifully presented family home
located in a popular location
offering a hall and guest
cloakroom, lounge and dining
room, fitted breakfast kitchen with
built in appliances, separate utility
room and a upvc double glazed
conservatory. Drive and single
garage with electric door and a
landscaped rear garden. INTERNAL
VIEWING HIGHLY RECOMMENDED.

# **OUTSIDE**

Front drive and gravelled garden, side gates access to the enclosed rear garden with artificial lawns, and decked patio. Single garage with electric door.

Approximate total area®

52.53 m<sup>2</sup> 565.43 ft<sup>2</sup>