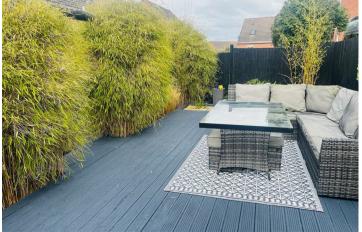

# **OUTSIDE**

Front drive and gravelled garden, side gates access to the enclosed rear garden with artificial lawns, and decked patio. Single garage with electric door.

Approximate total area®

52.53 m<sup>2</sup> 565.43 ft<sup>2</sup>