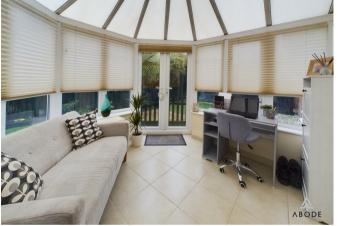

### **CONSERVATORY**

Upvc double glazed windows and doors onto the garden, tiled floor.