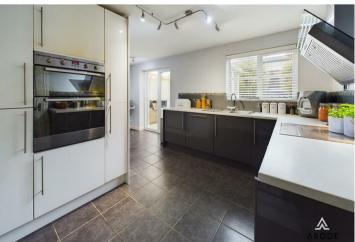

### **KITCHEN**

Fitted wall mounted, base and drawer units with work surfaces and a sink and drainer unit. Electric double oven and hob with extractor, integrated dishwasher and fridge freezer. Upvc double window onto the garden, radiator, under stairs storage cupboard, door to the utility room and doors to the conservatory.