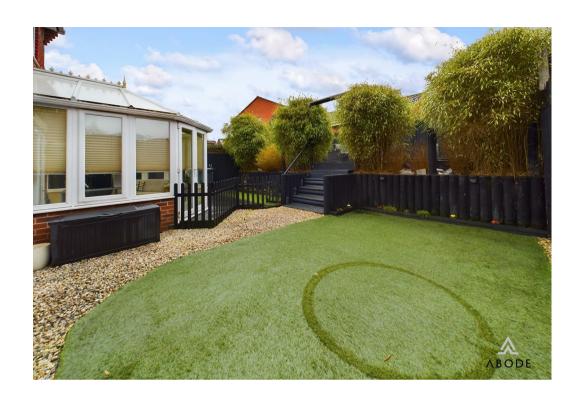

# **OUTSIDE**

Front drive and gravelled garden, side gates access to the enclosed rear garden with artificial lawns, and decked patio. Single garage with electric door.

Approximate total area®

52.53 m<sup>2</sup> 565.43 ft<sup>2</sup>