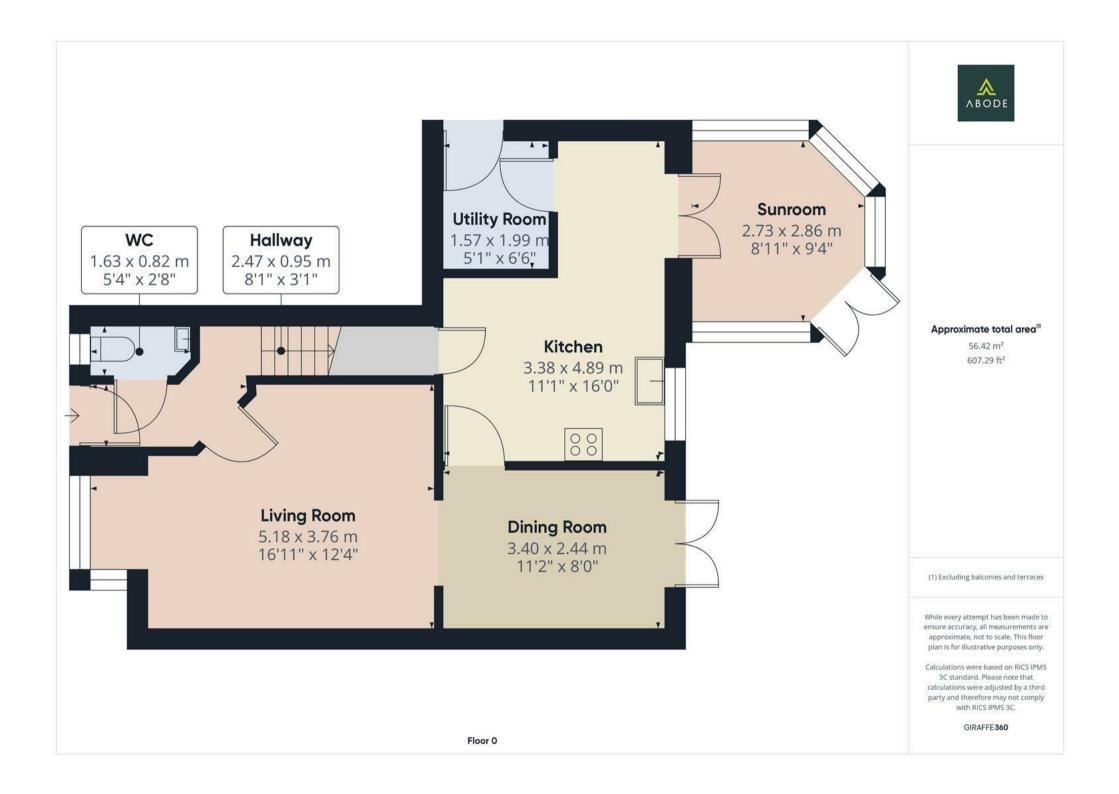

### HALL

Entrance door into the hall with stairs to the first floor, radiator and doors to -

### CLOAKROOM

Vanity sink unit with wash hand basin and storage under, low flush wc, radiator and upvc double glazed window.

### LOUNGE

Upvc double glazed window to the front, two radiators and arch to

#### **DINING ROOM**

Upvc double glazed double doors to the rear and a radiator.

### **KITCHEN**

Fitted wall mounted, base and drawer units with work surfaces and a sink and drainer unit. Electric double oven and hob with extractor, integrated dishwasher and fridge freezer. Upvc double window onto the garden, radiator, under stairs storage cupboard, door to the utility room and doors to the conservatory.

### **CONSERVATORY**

Upvc double glazed windows and doors onto the garden, tiled floor.

### **UTILITY ROOM**

Fitted units, work surfaces, plumbing and space for a washing machine, radiator and door to the garden.