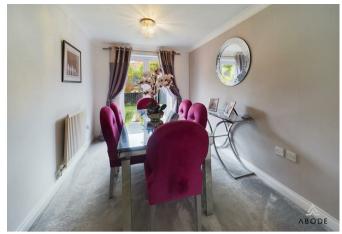

#### **DINING ROOM**

Upvc double glazed double doors to the rear and a radiator.