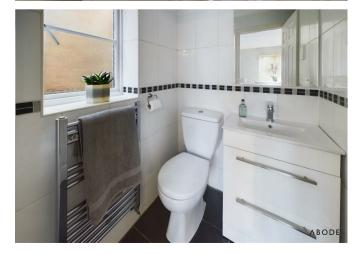

# **BATHROOM**

Panel enclosed Jacuzzi bath with a shower and shower screen, low flush wc, wash hand basin radiator and upvc double glazed window.