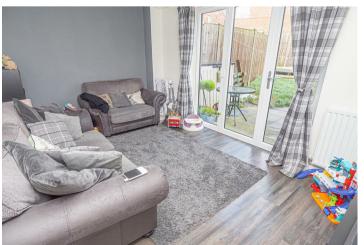

\*\*\*\* MODERN PROPERTY PERFECT FOR A
FIRST TIME BUYER OR INVESTMENT \*\*\*\*
Semi detached property, fitted kitchen,
lounge and guest cloakroom, two
bedrooms, bathroom. Drive and a
garden.





# KITCHEN DINER

Fitted wall. mounted, base and drawer units with works surfaces and a sink unit. Fitted oven and hob, integrated fridge freezer, plumbing and space for a washing machine, radiator, door to the cloakroom.

## CLOAKROOM

Low flush wc, wash hand basin and radiator.

## **INNER LOBBY**

Stairs to the first floor.

#### LOUNGE

Upvc double glazed door and window onto the garden, radiator.

# FIRST FLOOR LANDING

Doors to -

#### **BEDOOM I**

Upvc double glazed window and radiator.

## BEDROOM 2

Upvc double glazed window and radiator.

## **BATHROOM**

Panel enclosed bath with a shower and shower screen, wash hand basin, low flush wc, radiator and a upvc double glazed window.

## **OUTSIDE**

Front drive and an enclosed rear garden.