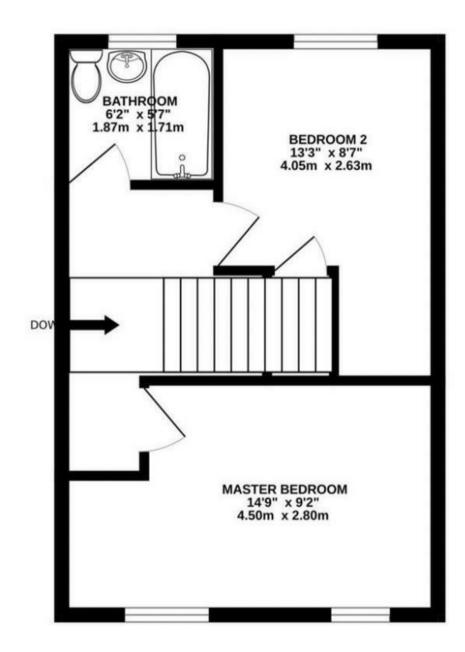

# FIRST FLOOR LANDING

Doors to -

#### **BEDOOM I**

Upvc double glazed window and radiator.

## BEDROOM 2

Upvc double glazed window and radiator.

## **BATHROOM**

Panel enclosed bath with a shower and shower screen, wash hand basin, low flush wc, radiator and a upvc double glazed window.