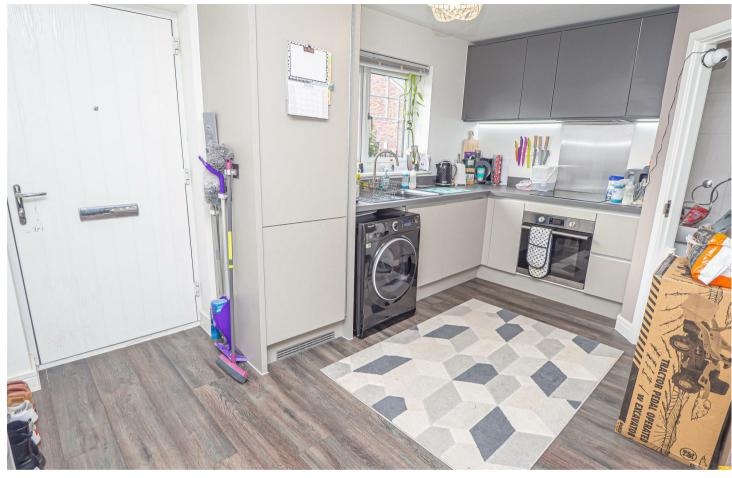

# KITCHEN DINER

Fitted wall. mounted, base and drawer units with works surfaces and a sink unit. Fitted oven and hob, integrated fridge freezer, plumbing and space for a washing machine, radiator, door to the cloakroom.