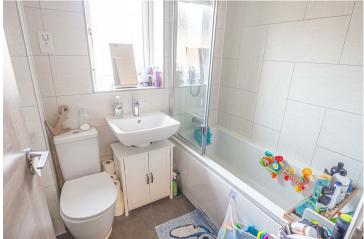

## **BATHROOM**

Panel enclosed bath with a shower and shower screen, wash hand basin, low flush wc, radiator and a upvc double glazed window.