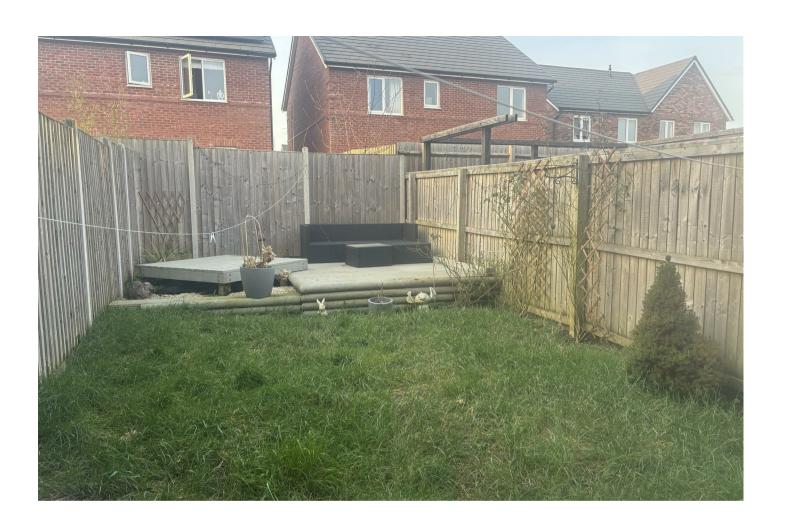

ms, bathroom. Drive and a
garden.





# KITCHEN DINER

Fitted wall. mounted, base and drawer units with works surfaces and a sink unit. Fitted oven and hob, integrated fridge freezer, plumbing and space for a washing machine, radiator, door to the cloakroom.

## CLOAKROOM

Low flush wc, wash hand basin and radiator.

## **INNER LOBBY**

Stairs to the first floor.

#### LOUNGE

Upvc double glazed door and window onto the garden, radiator.

# FIRST FLOOR LANDING

Doors to -

#### **BEDOOM I**

Upvc double glazed window and radiator.

## BEDROOM 2

Upvc double glazed window and radiator.

## **BATHROOM**

Panel enclosed bath with a shower and shower screen, wash hand basin, low flush wc, radiator and a upvc double glazed window.

## **OUTSIDE**

Front drive and an enclosed rear garden.