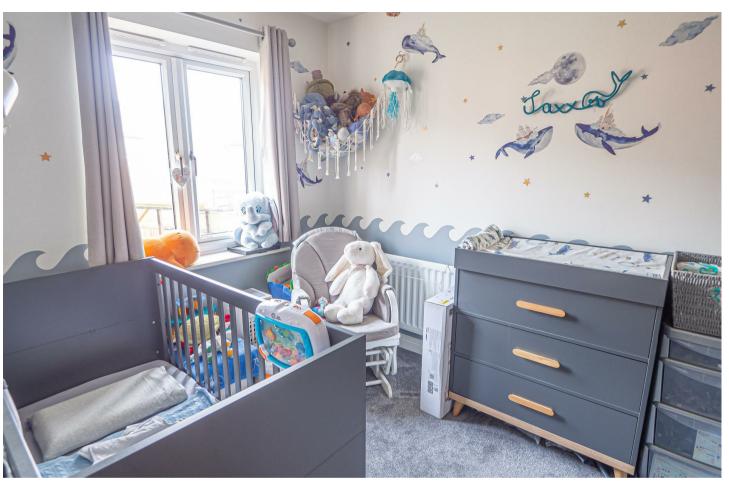

drooms, bathroom. Drive and a
garden.





# KITCHEN DINER

Fitted wall. mounted, base and drawer units with works surfaces and a sink unit. Fitted oven and hob, integrated fridge freezer, plumbing and space for a washing machine, radiator, door to the cloakroom.

## CLOAKROOM

Low flush wc, wash hand basin and radiator.

## **INNER LOBBY**

Stairs to the first floor.

#### LOUNGE

Upvc double glazed door and window onto the garden, radiator.

# FIRST FLOOR LANDING

Doors to -

#### **BEDOOM I**

Upvc double glazed window and radiator.

## BEDROOM 2

Upvc double glazed window and radiator.

## **BATHROOM**

Panel enclosed bath with a shower and shower screen, wash hand basin, low flush wc, radiator and a upvc double glazed window.

## **OUTSIDE**

Front drive and an enclosed rear garden.