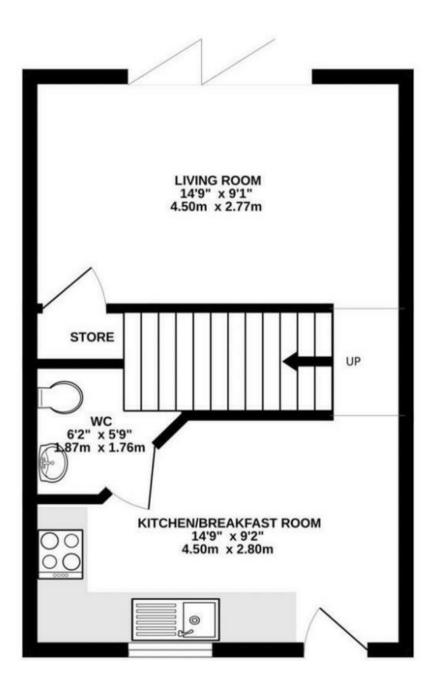

# KITCHEN DINER

Fitted wall. mounted, base and drawer units with works surfaces and a sink unit. Fitted oven and hob, integrated fridge freezer, plumbing and space for a washing machine, radiator, door to the cloakroom.

## CLOAKROOM

Low flush wc, wash hand basin and radiator.

## **INNER LOBBY**

Stairs to the first floor.

#### LOUNGE

Upvc double glazed door and window onto the garden, radiator.