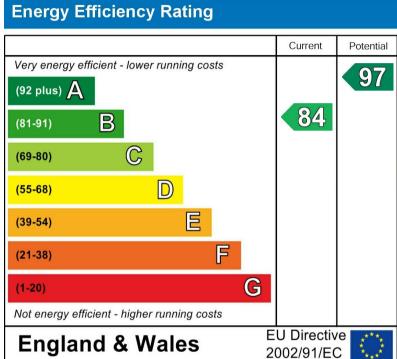

room. Drive and a
garden.





# KITCHEN DINER

Fitted wall. mounted, base and drawer units with works surfaces and a sink unit. Fitted oven and hob, integrated fridge freezer, plumbing and space for a washing machine, radiator, door to the cloakroom.

## CLOAKROOM

Low flush wc, wash hand basin and radiator.

## **INNER LOBBY**

Stairs to the first floor.

#### LOUNGE

Upvc double glazed door and window onto the garden, radiator.

# FIRST FLOOR LANDING

Doors to -

#### **BEDOOM I**

Upvc double glazed window and radiator.

## BEDROOM 2

Upvc double glazed window and radiator.

## **BATHROOM**

Panel enclosed bath with a shower and shower screen, wash hand basin, low flush wc, radiator and a upvc double glazed window.

## **OUTSIDE**

Front drive and an enclosed rear garden.