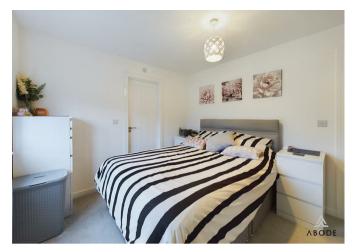

#### Master Bedroom

UPVC double glazed window to the side elevation, central heating radiator.

#### Bedroom

UPVC double glazed window to the side elevation, central heating radiator.

## Bedroom

UPVC double glazed window to the front elevation, central heating radiator.