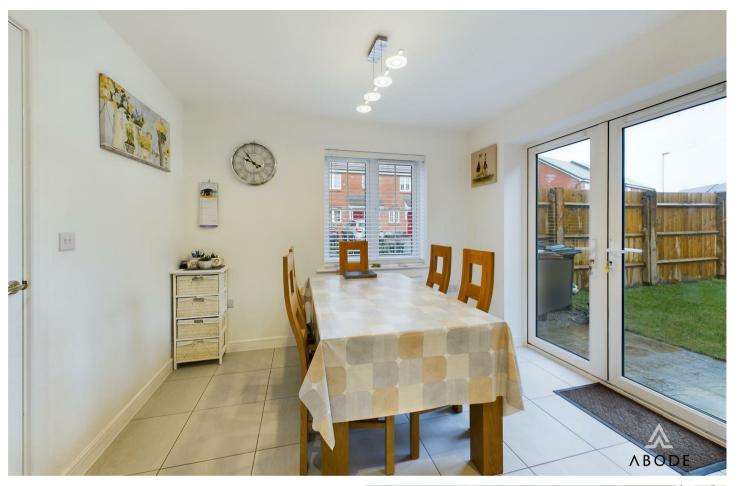

## Kitchen Diner

Modern base and eye level units with complimentary worktops, one and a half bowl stainless steel sink with draining board, built in electric cooker and gas hob with extractor hood above and glass backsplash, space and plumbing for a free standing washing machine, dishwasher and fridge freezer. Tiled flooring, UPVC double glazed windows to the front and side elevations and UPVC double glazed patio doors leading out into the garden, spot lighting and main feature light over the area suited for a dining table and chairs, central heating radiator.