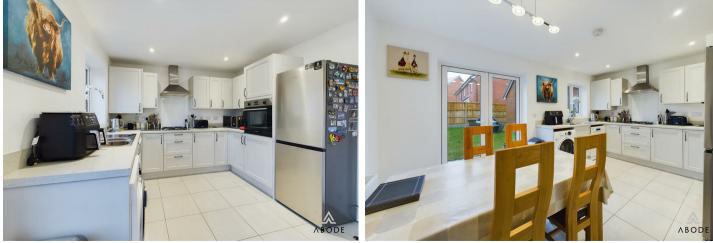

## Kitchen Diner

Modern base and eye level units with complimentary worktops, one and a half bowl stainless steel sink with draining board, built in electric cooker and gas hob with extractor hood above and glass backsplash, space and plumbing for a free standing washing machine, dishwasher and fridge freezer. Tiled flooring, UPVC double glazed windows to the front and side elevations and UPVC double glazed patio doors leading out into the garden, spot lighting and main feature light over the area suited for a dining table and chairs, central heating radiator.