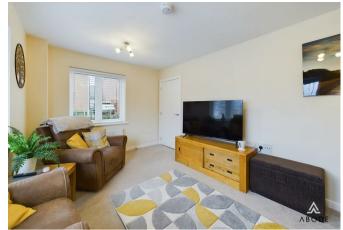

## Living Room

Two main feature lights, UPVC double glazed bay window to the side elevation and UPVC double glazed window to the front elevation, central heating radiator.