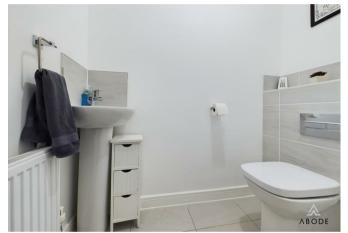

## WC

White wash hand basin and WC, central heating radiator, tiled flooring and partially tiled walls.