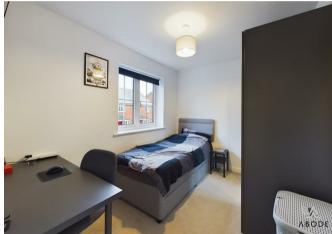

#### Bedroom

UPVC double glazed window to the side elevation, central heating radiator.

## Bedroom

UPVC double glazed window to the front elevation, central heating radiator.