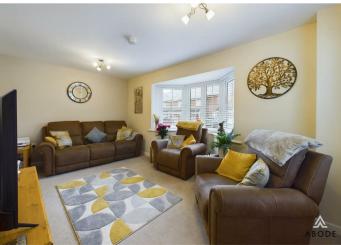

## Living Room

Two main feature lights, UPVC double glazed bay window to the side elevation and UPVC double glazed window to the front elevation, central heating radiator.