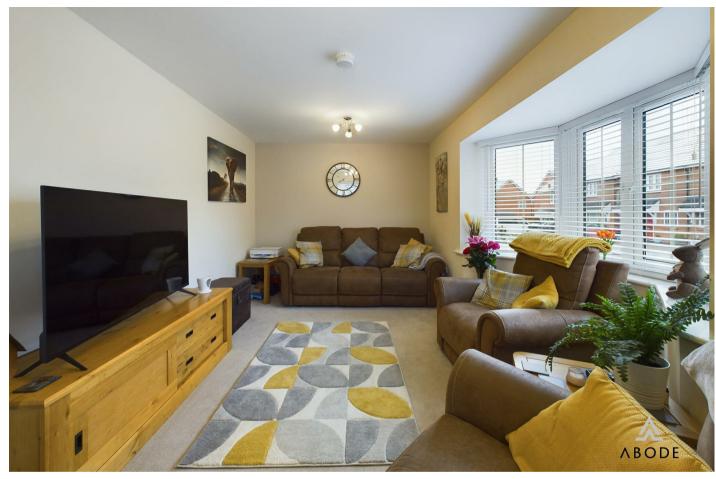

## Living Room

Two main feature lights, UPVC double glazed bay window to the side elevation and UPVC double glazed window to the front elevation, central heating radiator.