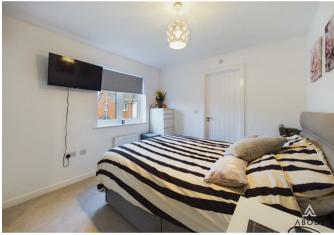

#### Master Bedroom

UPVC double glazed window to the side elevation, central heating radiator.

#### Bedroom

UPVC double glazed window to the side elevation, central heating radiator.

## Bedroom

UPVC double glazed window to the front elevation, central heating radiator.