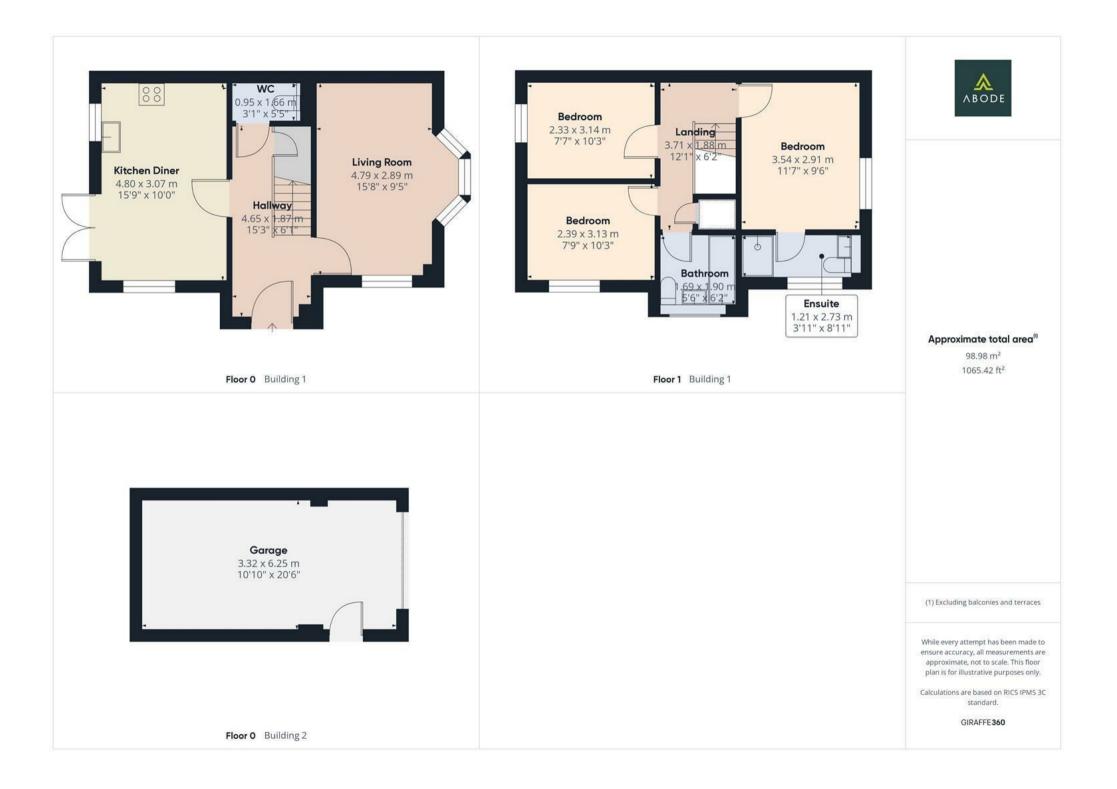

## **Entrance Hallway**

Composite door leading in from the front, under stairs storage cupboard.

## Kitchen Diner

Modern base and eye level units with complimentary worktops, one and a half bowl stainless steel sink with draining board, built in electric cooker and gas hob with extractor hood above and glass backsplash, space and plumbing for a free standing washing machine, dishwasher and fridge freezer. Tiled flooring, UPVC double glazed windows to the front and side elevations and UPVC double glazed patio doors leading out into the garden, spot lighting and main feature light over the area suited for a dining table and chairs, central heating radiator.

## Living Room

Two main feature lights, UPVC double glazed bay window to the side elevation and UPVC double glazed window to the front elevation, central heating radiator.

## WC

White wash hand basin and WC, central heating radiator, tiled flooring and partially tiled walls.

#### Landing

Central heating radiator, loft access, over stairs storage cupboard, smoke detector.

#### Master Bedroom

UPVC double glazed window to the side elevation, central heating radiator.

#### Ensuite

Modern white suite comprising;- double shower cubicle, WC and wash hand basin, UPVC double glazed window to the front elevation, eye level cabinet, central heating radiator, tiled flooring and partially tiled walls.

#### Bedroom

UPVC double glazed window to the side elevation, central heating radiator.

## Bedroom

UPVC double glazed window to the front elevation, central heating radiator.

#### Bathroom

Modern white suite comprising;- bath, wash hand basin and WC. UPVC double glazed frosted glass window to the front elevation, tiled flooring and partially tiled walls, heated towel radiator.

### Garage

Up and over door, power and lighting.