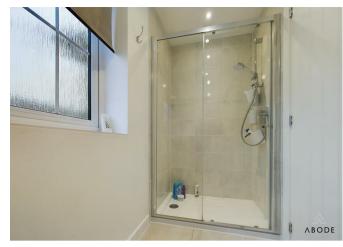

#### Ensuite

Modern white suite comprising;- double shower cubicle, WC and wash hand basin, UPVC double glazed window to the front elevation, eye level cabinet, central heating radiator, tiled flooring and partially tiled walls.