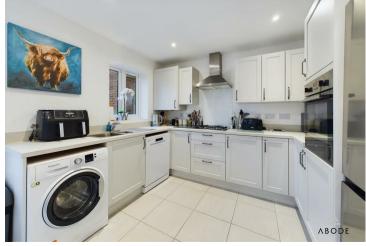

## Kitchen Diner

Modern base and eye level units with complimentary worktops, one and a half bowl stainless steel sink with draining board, built in electric cooker and gas hob with extractor hood above and glass backsplash, space and plumbing for a free standing washing machine, dishwasher and fridge freezer. Tiled flooring, UPVC double glazed windows to the front and side elevations and UPVC double glazed patio doors leading out into the garden, spot lighting and main feature light over the area suited for a dining table and chairs, central heating radiator.