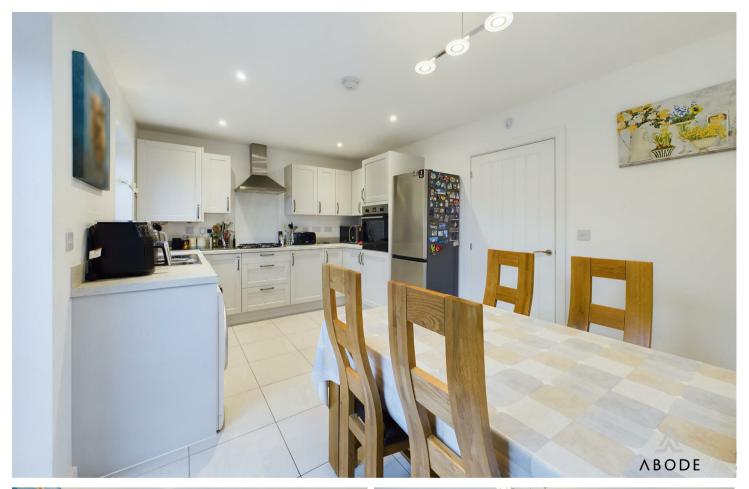

## Kitchen Diner

Modern base and eye level units with complimentary worktops, one and a half bowl stainless steel sink with draining board, built in electric cooker and gas hob with extractor hood above and glass backsplash, space and plumbing for a free standing washing machine, dishwasher and fridge freezer. Tiled flooring, UPVC double glazed windows to the front and side elevations and UPVC double glazed patio doors leading out into the garden, spot lighting and main feature light over the area suited for a dining table and chairs, central heating radiator.