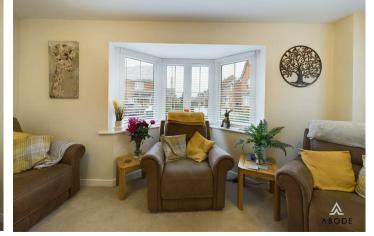

## Living Room

Two main feature lights, UPVC double glazed bay window to the side elevation and UPVC double glazed window to the front elevation, central heating radiator.