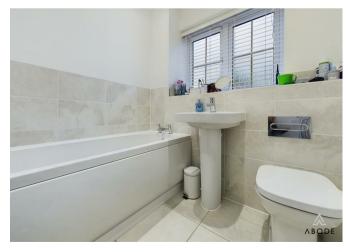

#### Bathroom

Modern white suite comprising;- bath, wash hand basin and WC. UPVC double glazed frosted glass window to the front elevation, tiled flooring and partially tiled walls, heated towel radiator.