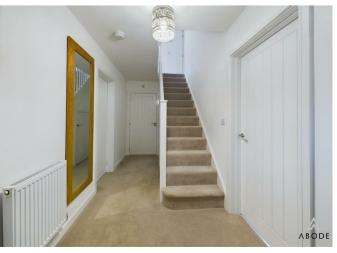

## **Entrance Hallway**

Composite door leading in from the front, under stairs storage cupboard.

#### Landing

Central heating radiator, loft access, over stairs storage cupboard, smoke detector.