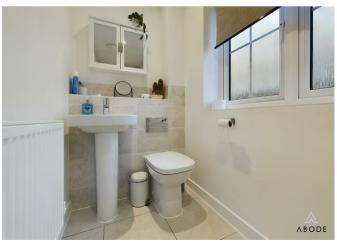

#### Bathroom

Modern white suite comprising;- bath, wash hand basin and WC. UPVC double glazed frosted glass window to the front elevation, tiled flooring and partially tiled walls, heated towel radiator.