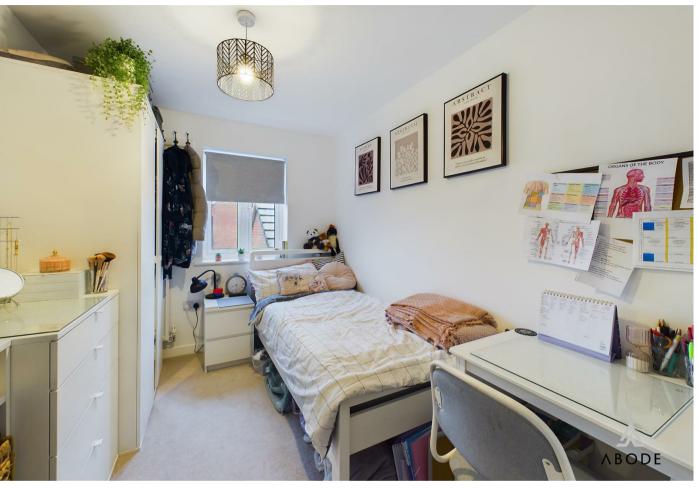

#### Master Bedroom

UPVC double glazed window to the side elevation, central heating radiator.

#### Bedroom

UPVC double glazed window to the side elevation, central heating radiator.

## Bedroom

UPVC double glazed window to the front elevation, central heating radiator.