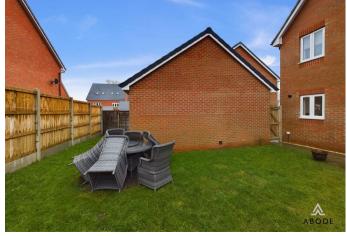

## Outside

Rear garden laid to lawn with patio area perfect for entertaining. Enclosed with gated access to the driveway and garage. Driveway providing off road parking for multiple cars, feature borders surrounding the property.