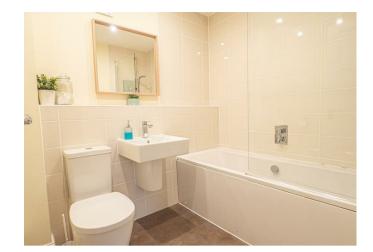

#### BATHROOM

Panel enclosed bath, low flush wc, wash hand basin, radiator and upvc double glazed window.