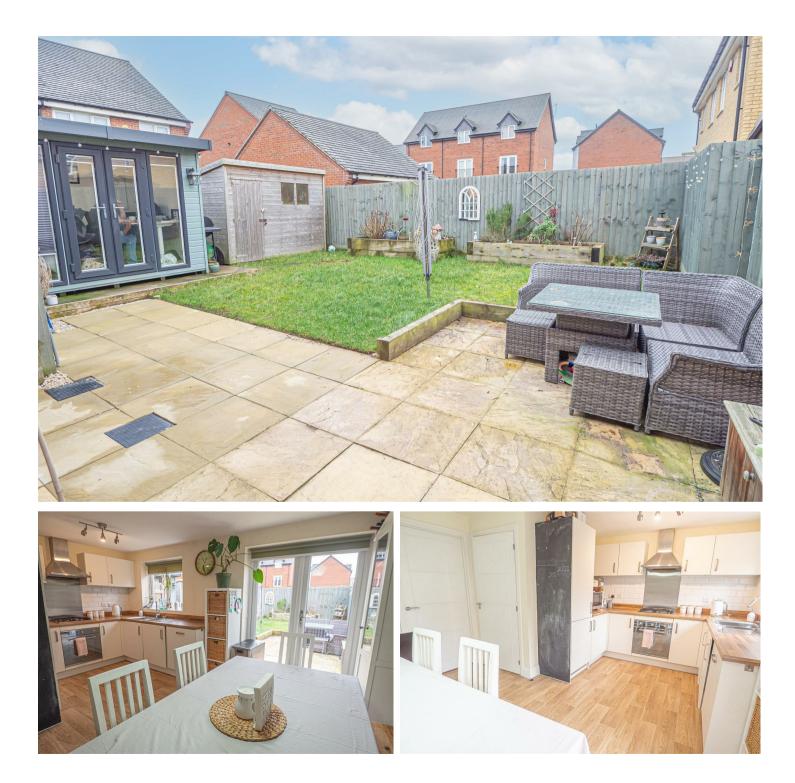

## KITCHEN DINER

Fitted units with work surfaces and a sink and drainer unit. Fitted oven and hob with extractor, upvc double glazed window and doors onto the garden, radiator.

FIRST FLOOR LANDING Doors to -

## OUTSIDE

Long side drive, gated access to the rear garden with patio and a lawn. Cabin/workshop/office with power.

Which svery strained has been made to arrow a Re accuracy of the Scopies codewood have, reasonments of dears, wendows, names and way other terms are approximate and no interpretedably in taking the any entities of entry of the strained of