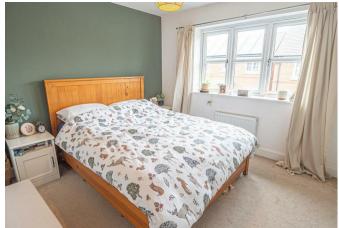

Low flush wc, wash hand basin, radiator.

LOUNGE Radiator, upvc double glazed window to the front.

## KITCHEN DINER

Fitted units with work surfaces and a sink and drainer unit. Fitted oven and hob with extractor, upvc double glazed window and doors onto the garden, radiator.

FIRST FLOOR LANDING Doors to -

BEDROOM Upvc double glazed window and radiator.

#### **EN SUITE**

Enclosed shower, low flush wc, wash hand basin, radiator and upvc double glazed window.

BEDROOM Upvc double glazed window and radiator.

BEDROOM Upvc double glazed window and radiator.

#### BATHROOM

Panel enclosed bath, low flush wc, wash hand basin, radiator and upvc double glazed window.

## OUTSIDE

Long side drive, gated access to the rear garden with patio and a lawn. Cabin/workshop/office with power.





























Which svery strained has been made to arrow a Re accuracy of the Scopies codewood have, reasonments of dears, wendows, names and way other terms are approximate and no interpretedably in taking the any entities of entry of the strained of



# **Energy Efficiency Rating**