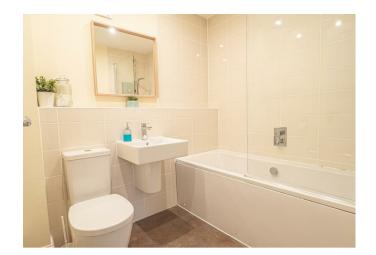

#### **EN SUITE**

Enclosed shower, low flush wc, wash hand basin, radiator and upvc double glazed window.

BEDROOM Upvc double glazed window and radiator.

BEDROOM Upvc double glazed window and radiator.