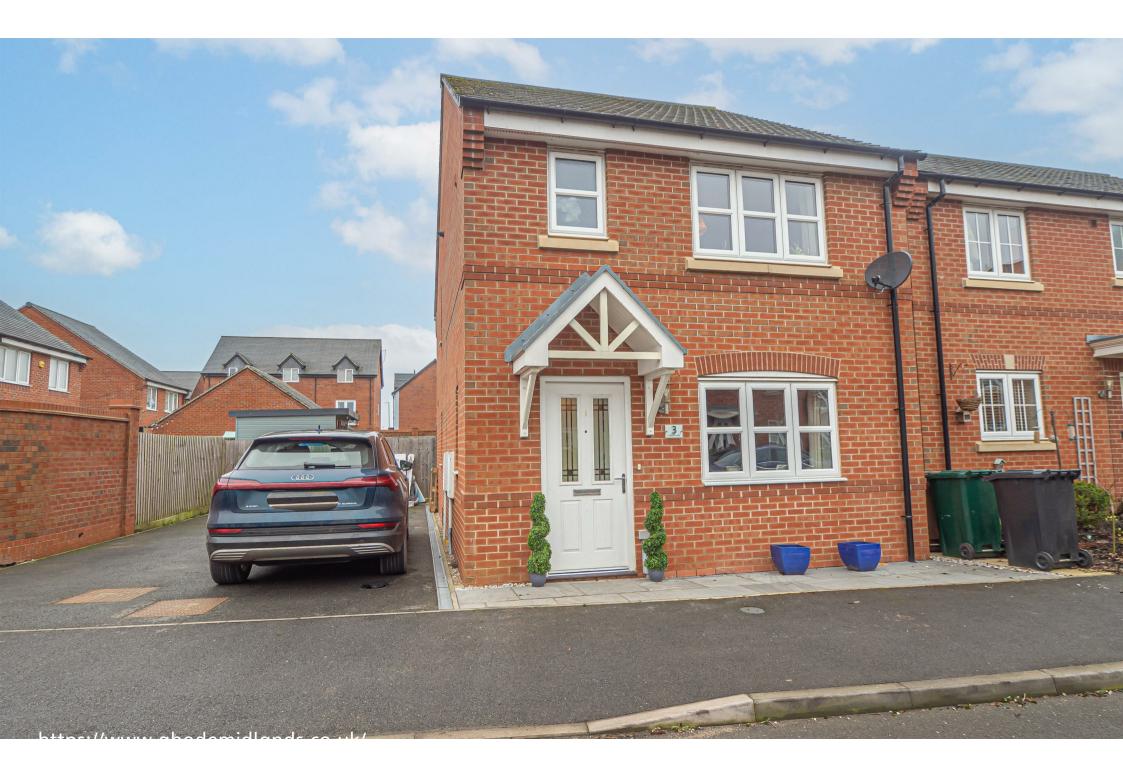

\*\*\*\* MODERN DETACHED PROPERTY WITH AN OUSIDE OFFICE/CABIN \*\*\*\* Entrance hall, lounge, fitted dining kitchen with doors onto the garden, guest cloakroom. Three bedrooms, en suite and a bathroom. Side drive, enclosed garden and a modern outside office/cabin.

### HALL

Entrance door into the hall with radiator.

CLOAKROOM Low flush wc, wash hand basin, radiator.

LOUNGE Radiator, upvc double glazed window to the front.