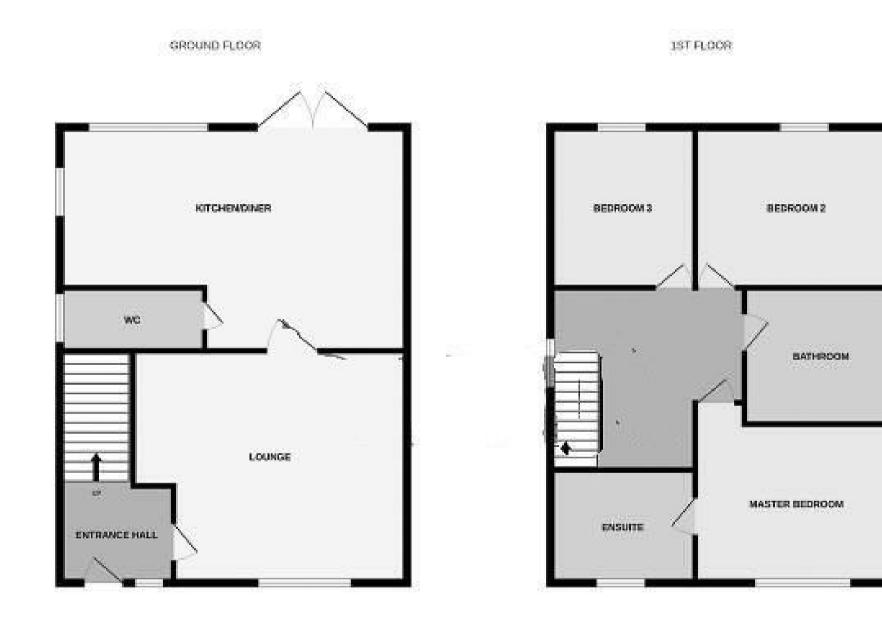

### HALL

Entrance door into the hall with radiator.

CLOAKROOM Low flush wc, wash hand basin, radiator.

LOUNGE Radiator, upvc double glazed window to the front.

## KITCHEN DINER

Fitted units with work surfaces and a sink and drainer unit. Fitted oven and hob with extractor, upvc double glazed window and doors onto the garden, radiator.

FIRST FLOOR LANDING Doors to -

BEDROOM Upvc double glazed window and radiator.

#### **EN SUITE**

Enclosed shower, low flush wc, wash hand basin, radiator and upvc double glazed window.

BEDROOM Upvc double glazed window and radiator.

BEDROOM Upvc double glazed window and radiator.

#### BATHROOM

Panel enclosed bath, low flush wc, wash hand basin, radiator and upvc double glazed window.

## OUTSIDE

Long side drive, gated access to the rear garden with patio and a lawn. Cabin/workshop/office with power.

Which svery strained has been made to arrow a Re accuracy of the Scopies codewood have, reasonments of dears, wendows, names and way other terms are approximate and no interpretedably in taking the any entities of entry of the strained of