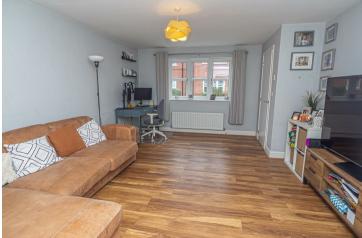

### HALL

Entrance door into the hall with radiator.

CLOAKROOM Low flush wc, wash hand basin, radiator.

LOUNGE Radiator, upvc double glazed window to the front.