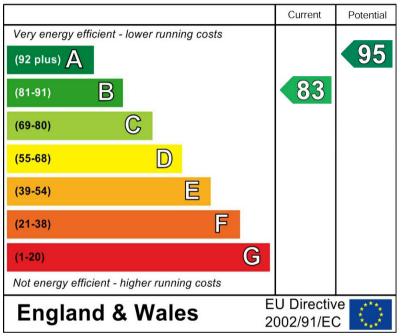

ING Doors to -

BEDROOM Upvc double glazed window and radiator.

#### **EN SUITE**

Enclosed shower, low flush wc, wash hand basin, radiator and upvc double glazed window.

BEDROOM Upvc double glazed window and radiator.

BEDROOM Upvc double glazed window and radiator.

#### BATHROOM

Panel enclosed bath, low flush wc, wash hand basin, radiator and upvc double glazed window.

## OUTSIDE

Long side drive, gated access to the rear garden with patio and a lawn. Cabin/workshop/office with power.





























Which svery strained has been made to arrow a Re accuracy of the Scopies codewood have, reasonments of dears, wendows, names and way other terms are approximate and no interpretedably in taking the any entities of entry of the strained of



# **Energy Efficiency Rating**