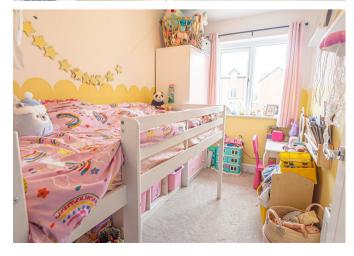

BEDROOM Upvc double glazed window and radiator.

#### **EN SUITE**

Enclosed shower, low flush wc, wash hand basin, radiator and upvc double glazed window.

BEDROOM Upvc double glazed window and radiator.

BEDROOM Upvc double glazed window and radiator.