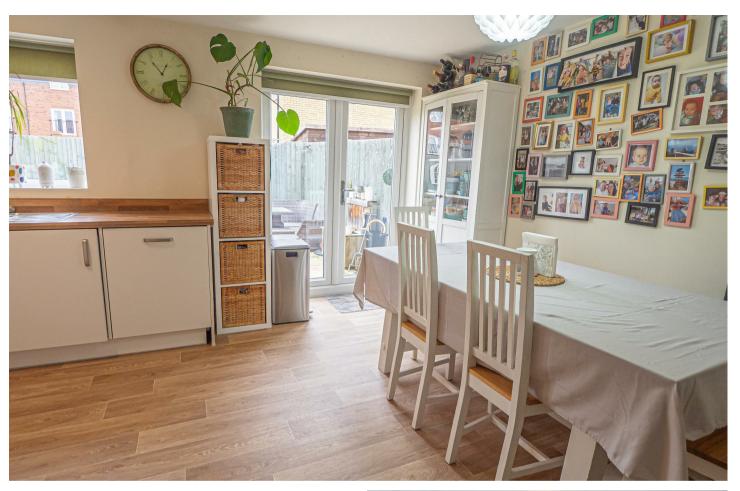

## KITCHEN DINER

Fitted units with work surfaces and a sink and drainer unit. Fitted oven and hob with extractor, upvc double glazed window and doors onto the garden, radiator.

FIRST FLOOR LANDING Doors to -