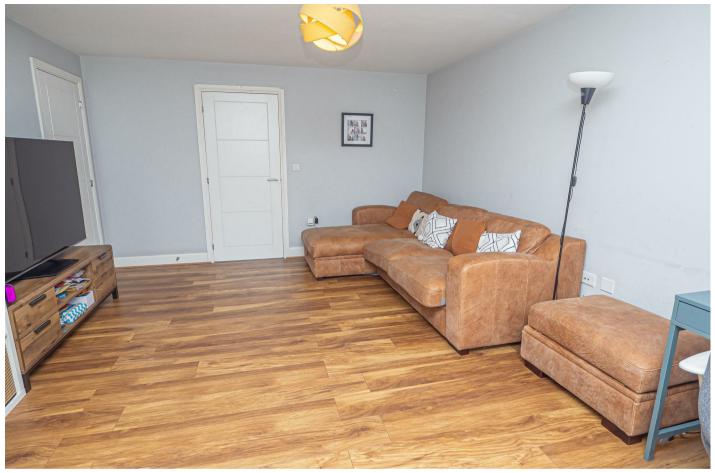

### HALL

Entrance door into the hall with radiator.

CLOAKROOM Low flush wc, wash hand basin, radiator.

LOUNGE Radiator, upvc double glazed window to the front.