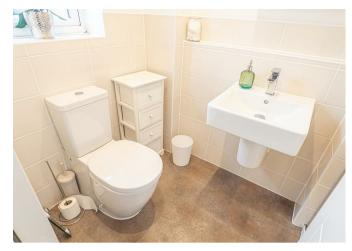

### HALL

Entrance door into the hall with radiator.

CLOAKROOM Low flush wc, wash hand basin, radiator.

LOUNGE Radiator, upvc double glazed window to the front.