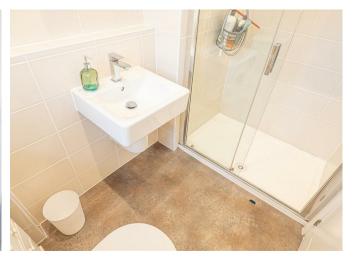

#### **EN SUITE**

Enclosed shower, low flush wc, wash hand basin, radiator and upvc double glazed window.

BEDROOM Upvc double glazed window and radiator.

BEDROOM Upvc double glazed window and radiator.