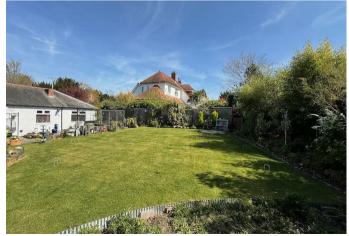

## Outside

The front of the property features a low-maintenance garden, a garage, and a driveway providing parking for two vehicles. Steps lead to the elevated position of the bungalow, enhancing its sense of privacy and offering a commanding view. The enclosed rear garden is mainly laid to lawn and includes a terrace and decked area, perfect for outdoor relaxation and entertaining.