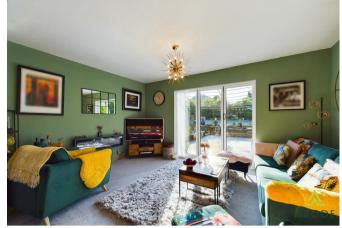

Featuring a contemporary open-plan design, spacious living areas, and a landscaped garden, this property is a must-see.

## Accommodation

The property opens to an entrance porch and hall, leading to a spacious open-plan living, dining, and kitchen area. The kitchen is a highlight, featuring bespoke units with complementary worktops, including a fridge-freezer, washing machine, eyelevel double oven, microwave, and ceramic hob with extractor. Bi-folding doors open onto a large decked terrace, providing an ideal space for entertaining. There are three generously sized bedrooms, along with a modern shower room/WC, fitted with a stylish suite.