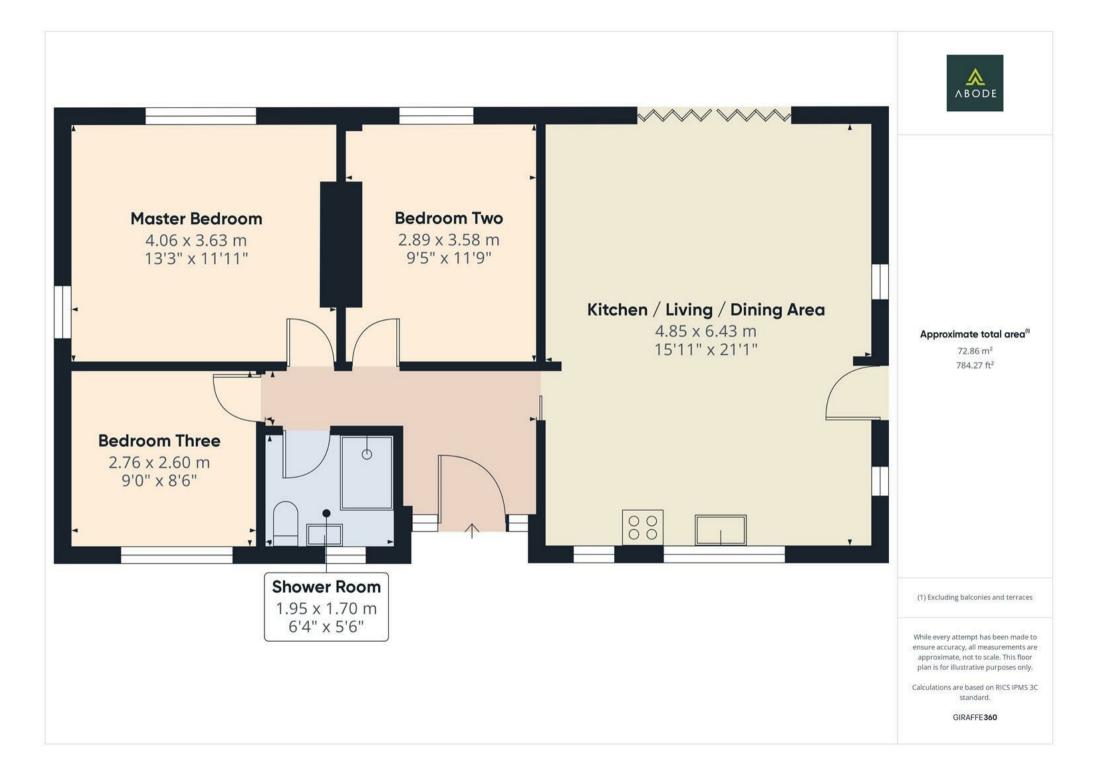

## Accommodation

The property opens to an entrance porch and hall, leading to a spacious open-plan living, dining, and kitchen area. The kitchen is a highlight, featuring bespoke units with complementary worktops, including a fridge-freezer, washing machine, eyelevel double oven, microwave, and ceramic hob with extractor. Bi-folding doors open onto a large decked terrace, providing an ideal space for entertaining. There are three generously sized bedrooms, along with a modern shower room/WC, fitted with a stylish suite.