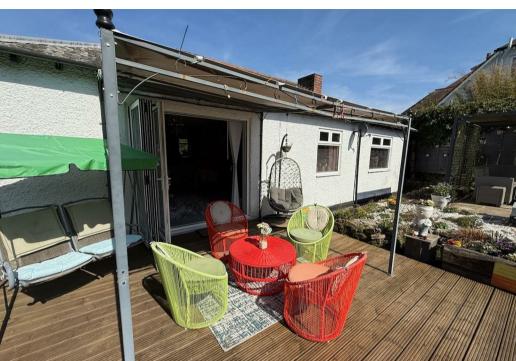

## Accommodation

The property opens to an entrance porch and hall, leading to a spacious open-plan living, dining, and kitchen area. The kitchen is a highlight, featuring bespoke units with complementary worktops, including a fridge-freezer, washing machine, eyelevel double oven, microwave, and ceramic hob with extractor. Bi-folding doors open onto a large decked terrace, providing an ideal space for entertaining. There are three generously sized bedrooms, along with a modern shower room/WC, fitted with a stylish suite.

## Outside

The front of the property features a low-maintenance garden, a garage, and a driveway providing parking for two vehicles. Steps lead to the elevated position of the bungalow, enhancing its sense of privacy and offering a commanding view. The enclosed rear garden is mainly laid to lawn and includes a terrace and decked area, perfect for outdoor relaxation and entertaining.