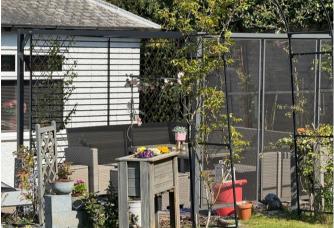

## Outside

The front of the property features a low-maintenance garden, a garage, and a driveway providing parking for two vehicles. Steps lead to the elevated position of the bungalow, enhancing its sense of privacy and offering a commanding view. The enclosed rear garden is mainly laid to lawn and includes a terrace and decked area, perfect for outdoor relaxation and entertaining.