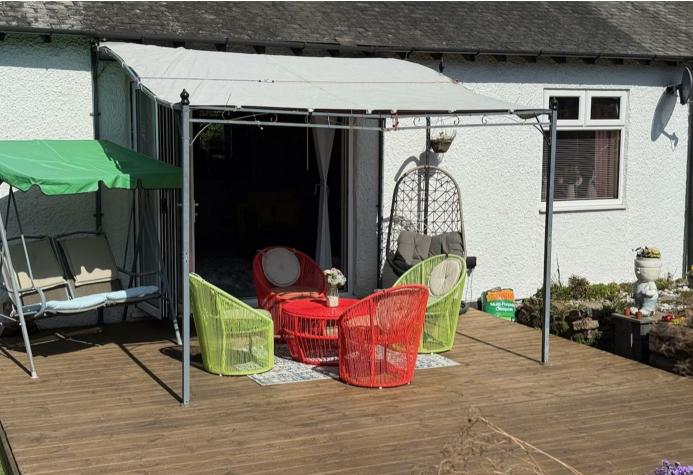

## Accommodation

The property opens to an entrance porch and hall, leading to a spacious open-plan living, dining, and kitchen area. The kitchen is a highlight, featuring bespoke units with complementary worktops, including a fridge-freezer, washing machine, eyelevel double oven, microwave, and ceramic hob with extractor. Bi-folding doors open onto a large decked terrace, providing an ideal space for entertaining. There are three generously sized bedrooms, along with a modern shower room/WC, fitted with a stylish suite.

## Outside

The front of the property features a low-maintenance garden, a garage, and a driveway providing parking for two vehicles. Steps lead to the elevated position of the bungalow, enhancing its sense of privacy and offering a commanding view. The enclosed rear garden is mainly laid to lawn and includes a terrace and decked area, perfect for outdoor relaxation and entertaining.