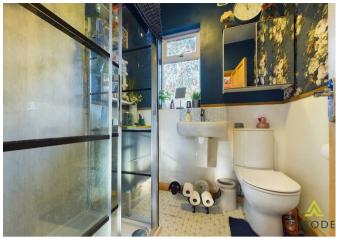

## Accommodation

The property opens to an entrance porch and hall, leading to a spacious open-plan living, dining, and kitchen area. The kitchen is a highlight, featuring bespoke units with complementary worktops, including a fridge-freezer, washing machine, eyelevel double oven, microwave, and ceramic hob with extractor. Bi-folding doors open onto a large decked terrace, providing an ideal space for entertaining. There are three generously sized bedrooms, along with a modern shower room/WC, fitted with a stylish suite.