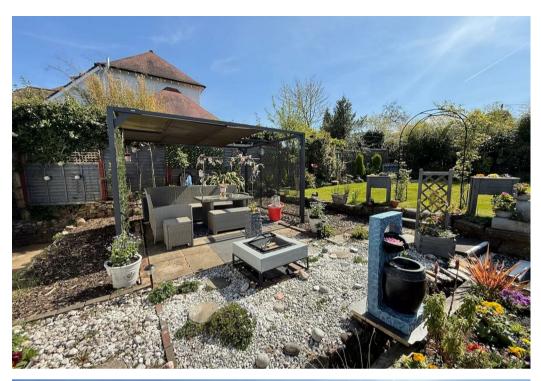

## Outside

The front of the property features a low-maintenance garden, a garage, and a driveway providing parking for two vehicles. Steps lead to the elevated position of the bungalow, enhancing its sense of privacy and offering a commanding view. The enclosed rear garden is mainly laid to lawn and includes a terrace and decked area, perfect for outdoor relaxation and entertaining.