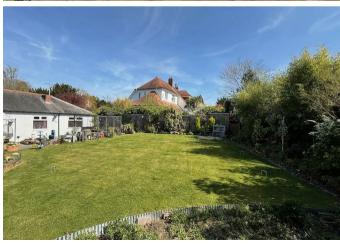

## Outside

The front of the property features a low-maintenance garden, a garage, and a driveway providing parking for two vehicles. Steps lead to the elevated position of the bungalow, enhancing its sense of privacy and offering a commanding view. The enclosed rear garden is mainly laid to lawn and includes a terrace and decked area, perfect for outdoor relaxation and entertaining.