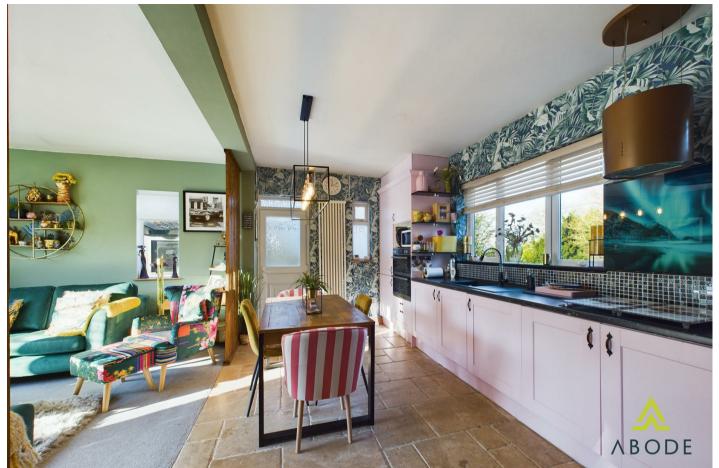

## Accommodation

The property opens to an entrance porch and hall, leading to a spacious open-plan living, dining, and kitchen area. The kitchen is a highlight, featuring bespoke units with complementary worktops, including a fridge-freezer, washing machine, eyelevel double oven, microwave, and ceramic hob with extractor. Bi-folding doors open onto a large decked terrace, providing an ideal space for entertaining. There are three generously sized bedrooms, along with a modern shower room/WC, fitted with a stylish suite.