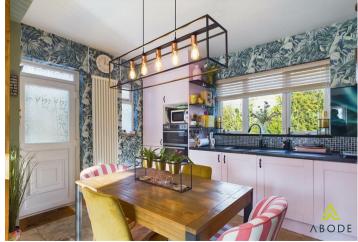

## Accommodation

The property opens to an entrance porch and hall, leading to a spacious open-plan living, dining, and kitchen area. The kitchen is a highlight, featuring bespoke units with complementary worktops, including a fridge-freezer, washing machine, eyelevel double oven, microwave, and ceramic hob with extractor. Bi-folding doors open onto a large decked terrace, providing an ideal space for entertaining. There are three generously sized bedrooms, along with a modern shower room/WC, fitted with a stylish suite.