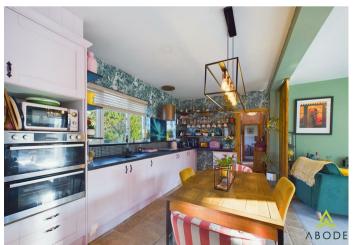

## Accommodation

The property opens to an entrance porch and hall, leading to a spacious open-plan living, dining, and kitchen area. The kitchen is a highlight, featuring bespoke units with complementary worktops, including a fridge-freezer, washing machine, eyelevel double oven, microwave, and ceramic hob with extractor. Bi-folding doors open onto a large decked terrace, providing an ideal space for entertaining. There are three generously sized bedrooms, along with a modern shower room/WC, fitted with a stylish suite.