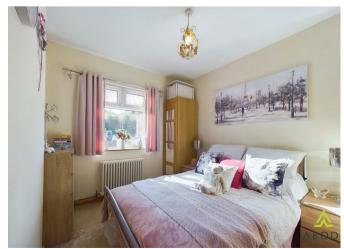

## Accommodation

The property opens to an entrance porch and hall, leading to a spacious open-plan living, dining, and kitchen area. The kitchen is a highlight, featuring bespoke units with complementary worktops, including a fridge-freezer, washing machine, eyelevel double oven, microwave, and ceramic hob with extractor. Bi-folding doors open onto a large decked terrace, providing an ideal space for entertaining. There are three generously sized bedrooms, along with a modern shower room/WC, fitted with a stylish suite.