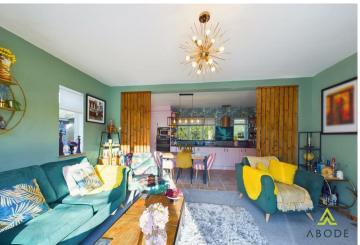

Featuring a contemporary open-plan design, spacious living areas, and a landscaped garden, this property is a must-see.

## Accommodation

The property opens to an entrance porch and hall, leading to a spacious open-plan living, dining, and kitchen area. The kitchen is a highlight, featuring bespoke units with complementary worktops, including a fridge-freezer, washing machine, eyelevel double oven, microwave, and ceramic hob with extractor. Bi-folding doors open onto a large decked terrace, providing an ideal space for entertaining. There are three generously sized bedrooms, along with a modern shower room/WC, fitted with a stylish suite.