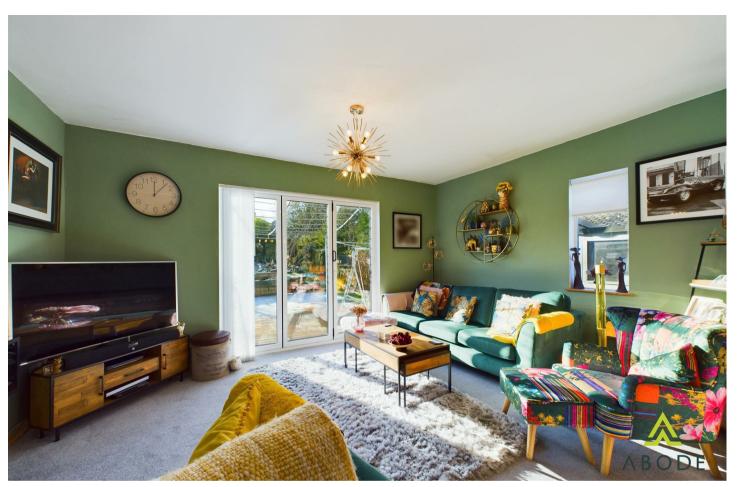

Featuring a contemporary open-plan design, spacious living areas, and a landscaped garden, this property is a must-see.

## Accommodation

The property opens to an entrance porch and hall, leading to a spacious open-plan living, dining, and kitchen area. The kitchen is a highlight, featuring bespoke units with complementary worktops, including a fridge-freezer, washing machine, eyelevel double oven, microwave, and ceramic hob with extractor. Bi-folding doors open onto a large decked terrace, providing an ideal space for entertaining. There are three generously sized bedrooms, along with a modern shower room/WC, fitted with a stylish suite.