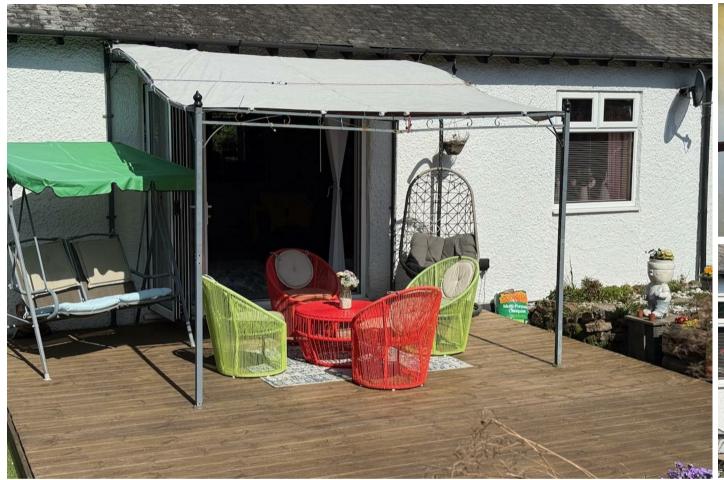

## Accommodation

The property opens to an entrance porch and hall, leading to a spacious open-plan living, dining, and kitchen area. The kitchen is a highlight, featuring bespoke units with complementary worktops, including a fridge-freezer, washing machine, eyelevel double oven, microwave, and ceramic hob with extractor. Bi-folding doors open onto a large decked terrace, providing an ideal space for entertaining. There are three generously sized bedrooms, along with a modern shower room/WC, fitted with a stylish suite.

## Outside

The front of the property features a low-maintenance garden, a garage, and a driveway providing parking for two vehicles. Steps lead to the elevated position of the bungalow, enhancing its sense of privacy and offering a commanding view. The enclosed rear garden is mainly laid to lawn and includes a terrace and decked area, perfect for outdoor relaxation and entertaining.