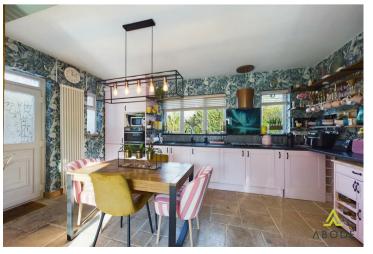

## Accommodation

The property opens to an entrance porch and hall, leading to a spacious open-plan living, dining, and kitchen area. The kitchen is a highlight, featuring bespoke units with complementary worktops, including a fridge-freezer, washing machine, eyelevel double oven, microwave, and ceramic hob with extractor. Bi-folding doors open onto a large decked terrace, providing an ideal space for entertaining. There are three generously sized bedrooms, along with a modern shower room/WC, fitted with a stylish suite.