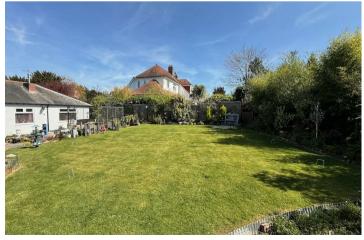

## Outside

The front of the property features a low-maintenance garden, a garage, and a driveway providing parking for two vehicles. Steps lead to the elevated position of the bungalow, enhancing its sense of privacy and offering a commanding view. The enclosed rear garden is mainly laid to lawn and includes a terrace and decked area, perfect for outdoor relaxation and entertaining.