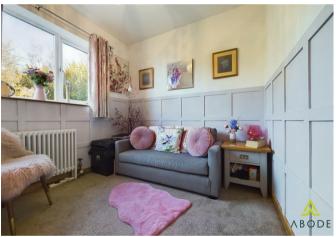

## Accommodation

The property opens to an entrance porch and hall, leading to a spacious open-plan living, dining, and kitchen area. The kitchen is a highlight, featuring bespoke units with complementary worktops, including a fridge-freezer, washing machine, eyelevel double oven, microwave, and ceramic hob with extractor. Bi-folding doors open onto a large decked terrace, providing an ideal space for entertaining. There are three generously sized bedrooms, along with a modern shower room/WC, fitted with a stylish suite.