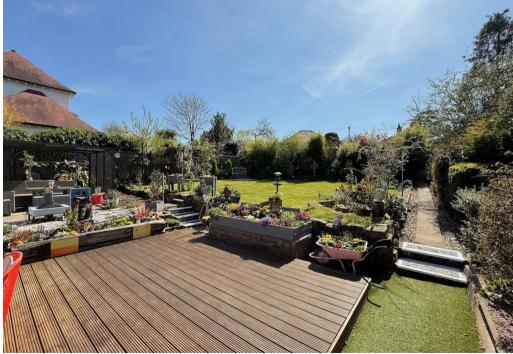

## Outside

The front of the property features a low-maintenance garden, a garage, and a driveway providing parking for two vehicles. Steps lead to the elevated position of the bungalow, enhancing its sense of privacy and offering a commanding view. The enclosed rear garden is mainly laid to lawn and includes a terrace and decked area, perfect for outdoor relaxation and entertaining.