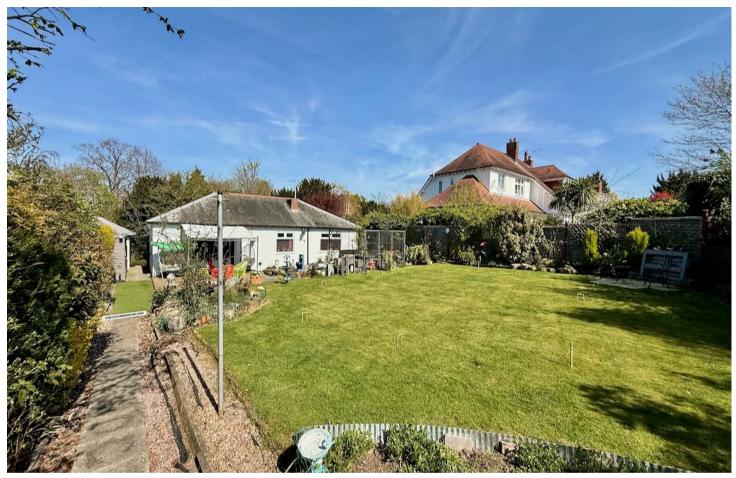

## Outside

The front of the property features a low-maintenance garden, a garage, and a driveway providing parking for two vehicles. Steps lead to the elevated position of the bungalow, enhancing its sense of privacy and offering a commanding view. The enclosed rear garden is mainly laid to lawn and includes a terrace and decked area, perfect for outdoor relaxation and entertaining.