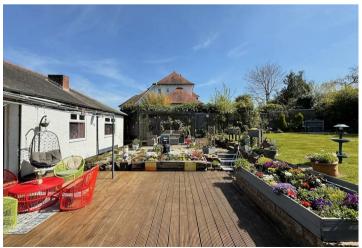

## Accommodation

The property opens to an entrance porch and hall, leading to a spacious open-plan living, dining, and kitchen area. The kitchen is a highlight, featuring bespoke units with complementary worktops, including a fridge-freezer, washing machine, eyelevel double oven, microwave, and ceramic hob with extractor. Bi-folding doors open onto a large decked terrace, providing an ideal space for entertaining. There are three generously sized bedrooms, along with a modern shower room/WC, fitted with a stylish suite.

## Outside

The front of the property features a low-maintenance garden, a garage, and a driveway providing parking for two vehicles. Steps lead to the elevated position of the bungalow, enhancing its sense of privacy and offering a commanding view. The enclosed rear garden is mainly laid to lawn and includes a terrace and decked area, perfect for outdoor relaxation and entertaining.