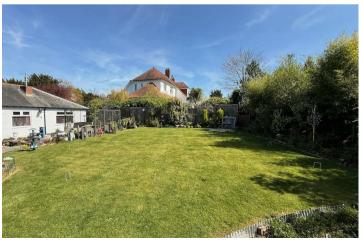

## Outside

The front of the property features a low-maintenance garden, a garage, and a driveway providing parking for two vehicles. Steps lead to the elevated position of the bungalow, enhancing its sense of privacy and offering a commanding view. The enclosed rear garden is mainly laid to lawn and includes a terrace and decked area, perfect for outdoor relaxation and entertaining.