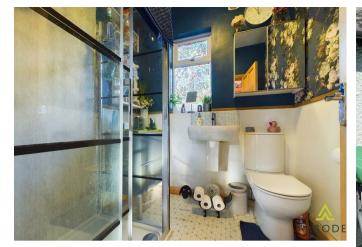

## Accommodation

The property opens to an entrance porch and hall, leading to a spacious open-plan living, dining, and kitchen area. The kitchen is a highlight, featuring bespoke units with complementary worktops, including a fridge-freezer, washing machine, eyelevel double oven, microwave, and ceramic hob with extractor. Bi-folding doors open onto a large decked terrace, providing an ideal space for entertaining. There are three generously sized bedrooms, along with a modern shower room/WC, fitted with a stylish suite.