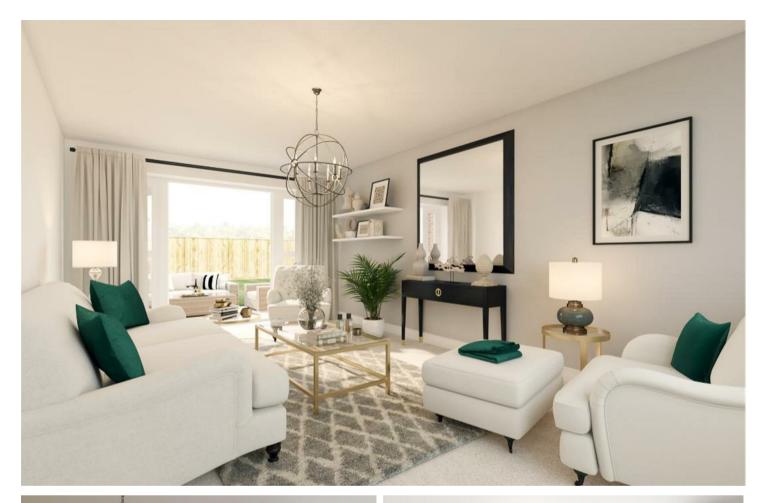

\* \* \* IO YEAR NHBC \* \* \* PART EXCHANGE CONSIDERED \* \* \* INCENTIVES INCLUDE - CARPETS\* KARNDEAN\* UPGRADED KITCHEN DOORS\* TURF TO REAR GARDEN\*

The Blackwell, a beautifully crafted and spacious I,62I sq. ft. new build home that combines modern living with stylish design. On the ground floor, you are welcomed by an inviting entrance hallway leading to a spacious living room and a versatile study, perfect for home office use. The heart of the home is the open-plan kitchen, dining, and living area, featuring a premium Quartz worktop—ideal for both cooking and entertaining. The ground floor also includes a practical utility room and a cloakroom for added convenience.

## SUMMARY

The Blackwell, a beautifully crafted and spacious I,62I sq. ft. new build home that combines modern living with stylish design. On the ground floor, you are welcomed by an inviting entrance hallway leading to a spacious living room and a versatile study, perfect for home office use. The heart of the home is the open-plan kitchen, dining, and living area, featuring a premium Quartz worktop—ideal for both cooking and entertaining. The ground floor also includes a practical utility room and a cloakroom for added convenience.