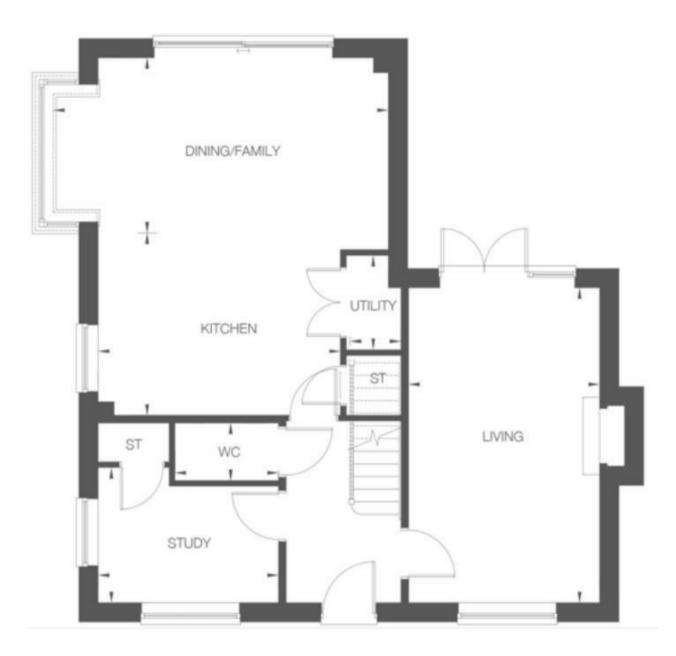

\* \* \* IO YEAR NHBC \* \* \* PART EXCHANGE CONSIDERED \* \* \* INCENTIVES INCLUDE - CARPETS\* KARNDEAN\* UPGRADED KITCHEN DOORS\* TURF TO REAR GARDEN\*

The Blackwell, a beautifully crafted and spacious I,62I sq. ft. new build home that combines modern living with stylish design. On the ground floor, you are welcomed by an inviting entrance hallway leading to a spacious living room and a versatile study, perfect for home office use. The heart of the home is the open-plan kitchen, dining, and living area, featuring a premium Quartz worktop—ideal for both cooking and entertaining. The ground floor also includes a practical utility room and a cloakroom for added convenience.

## SUMMARY

The Blackwell, a beautifully crafted and spacious I,62I sq. ft. new build home that combines modern living with stylish design. On the ground floor, you are welcomed by an inviting entrance hallway leading to a spacious living room and a versatile study, perfect for home office use. The heart of the home is the open-plan kitchen, dining, and living area, featuring a premium Quartz worktop—ideal for both cooking and entertaining. The ground floor also includes a practical utility room and a cloakroom for added convenience.

\* Images are for illustration purpose only.

THE MEASUREMENTS Ground Floor

Living 3.46m x 5.7lm II' 4" x 18' 9"

4.46m x 3.30m 14' 8" x 10' 10"

Dining/Family 6.06m x 3.17m 19' 11" x 10' 5"

Utility 0.92m x I.74m 3' 0" x 5' 9"

Study 3.26m x 2.45m 10' 8" x 8' 0" WC I.88m x I.06m 6' 2" x 3' 6" First Floor Master Bedroom 3.95m x 4.26m 13' 0" x 14' 0" En suite I.20m x 3.26m 3' II" x I0' 8" Bedroom 2 3.33m x 3.73m 10' 11" x 12' 3" Bedroom 3 3.50m x 2.90m II' 6" x 9' 6"