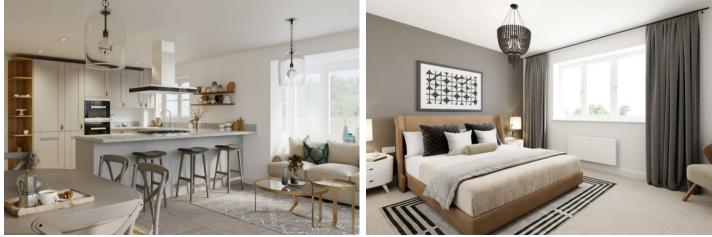

\* \* \* IO YEAR NHBC \* \* \* PART EXCHANGE CONSIDERED \* \* \* INCENTIVES INCLUDE - CARPETS\* KARNDEAN\* UPGRADED KITCHEN DOORS\* TURF TO REAR GARDEN\*

The Blackwell, a beautifully crafted and spacious I,62I sq. ft. new build home that combines modern living with stylish design. On the ground floor, you are welcomed by an inviting entrance hallway leading to a spacious living room and a versatile study, perfect for home office use. The heart of the home is the open-plan kitchen, dining, and living area, featuring a premium Quartz worktop—ideal for both cooking and entertaining. The ground floor also includes a practical utility room and a cloakroom for added convenience.

Upstairs, you'll find four generously sized bedrooms, including a master suite with its own ensuite bathroom for ultimate privacy and comfort. The family bathroom is equally impressive, finished with sleek chrome tile trim and high-quality fixtures throughout.

## SUMMARY

The Blackwell, a beautifully crafted and spacious I,62I sq. ft. new build home that combines modern living with stylish design. On the ground floor, you are welcomed by an inviting entrance hallway leading to a spacious living room and a versatile study, perfect for home office use. The heart of the home is the open-plan kitchen, dining, and living area, featuring a premium Quartz worktop—ideal for both cooking and entertaining. The ground floor also includes a practical utility room and a cloakroom for added convenience.

Upstairs, you'll find four generously sized bedrooms, including a master suite with its own en-suite bathroom for ultimate privacy and comfort. The family bathroom is equally impressive, finished with sleek chrome tile trim and high-quality fixtures throughout.