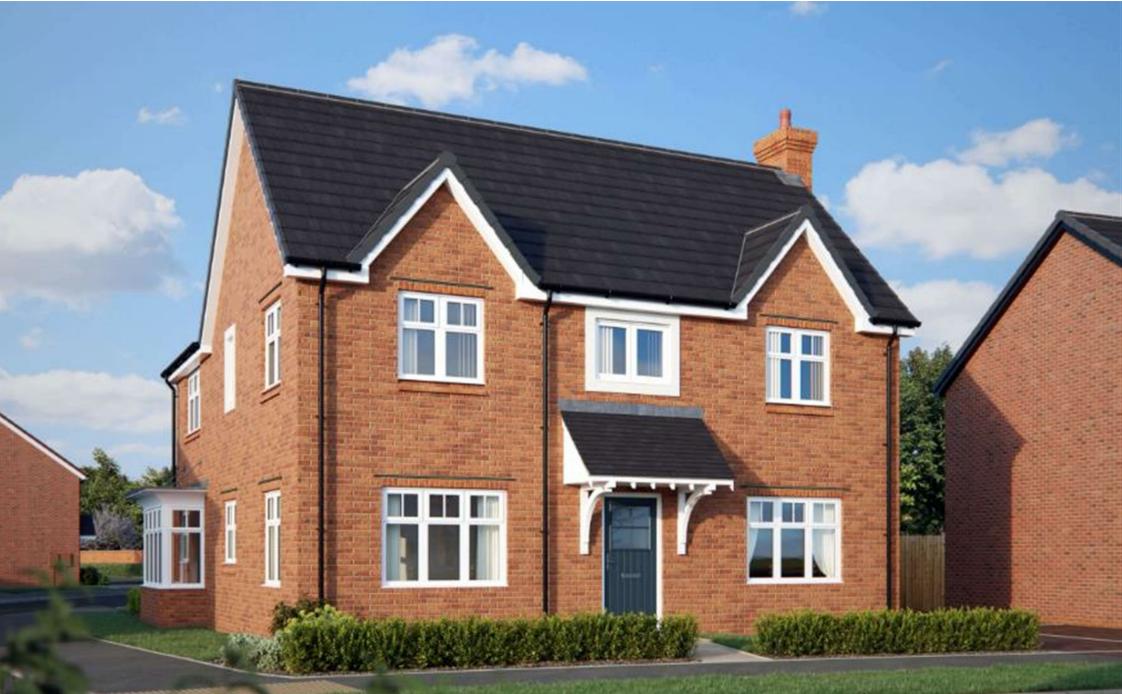

\* \* \* IO YEAR NHBC \* \* \* PART EXCHANGE CONSIDERED \* \* \* INCENTIVES INCLUDE - CARPETS\* KARNDEAN\* UPGRADED KITCHEN DOORS\* TURF TO REAR GARDEN\*

The Blackwell, a beautifully crafted and spacious I,62I sq. ft. new build home that combines modern living with stylish design. On the ground floor, you are welcomed by an inviting entrance hallway leading to a spacious living room and a versatile study, perfect for home office use. The heart of the home is the open-plan kitchen, dining, and living area, featuring a premium Quartz worktop—ideal for both cooking and entertaining. The ground floor also includes a practical utility room and a cloakroom for added convenience.

## SUMMARY

The Blackwell, a beautifully crafted and spacious I,62I sq. ft. new build home that combines modern living with stylish design. On the ground floor, you are welcomed by an inviting entrance hallway leading to a spacious living room and a versatile study, perfect for home office use. The heart of the home is the open-plan kitchen, dining, and living area, featuring a premium Quartz worktop—ideal for both cooking and entertaining. The ground floor also includes a practical utility room and a cloakroom for added convenience.