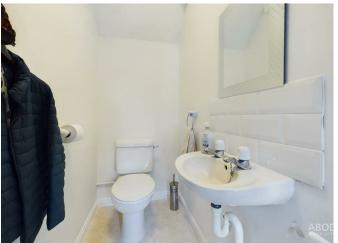

## Cloaks/WC

With a central heating radiator, floating wash hand basin with tiled splashback, low-level WC and extractor fan.