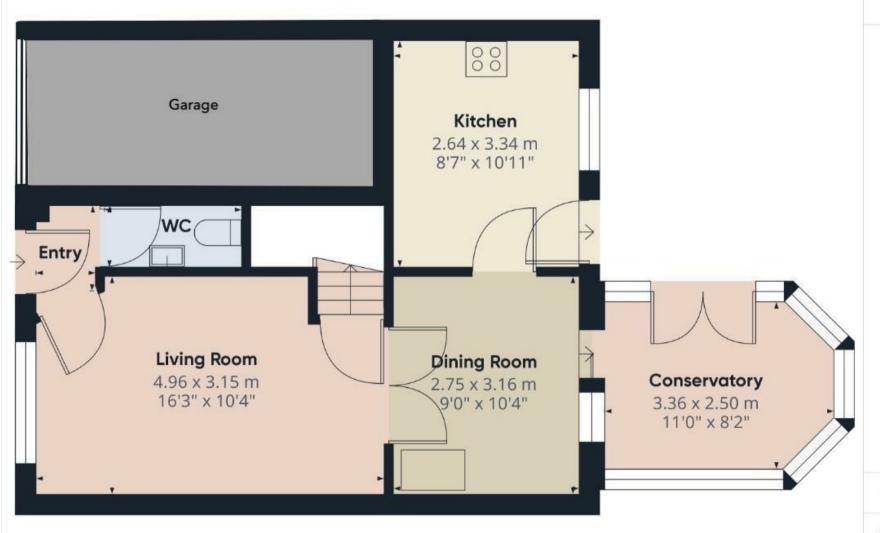

## Hallway

With a timber frosted front entry door, oak effect panelled flooring throughout, central heating radiator, internal doors leading to:

## Cloaks/WC

With a central heating radiator, floating wash hand basin with tiled splashback, low-level WC and extractor fan.

# Lounge

With a UPVC double glazed window to the front elevation, central heating radiator, oak effect panelled flooring throughout, focal point electric fireplace, internal glass panel door leads to:

## **Dining Room**

With central heating radiator, oak effect panelled flooring throughout, Stiltz Duo+ elevator, internal door leading to:

### Kitchen

With a UPVC double glazed window to the rear elevation, UPVC double glazed door leading to the rear garden, the refer to kitchen features a range of matching base and eyelevel storage cupboard and drawers with wall block effect drop edge preparation work surfaces. A range of integrated appliances includes a one and a half stainless steel sink and drainer with mixer tap, dishwasher, five ring stainless steel gas hob with matching extractor hood, oven and grill, washing machine, fridge and freezer, tiled floor throughout and in housing is the central heating BAXI gas boiler(2 years old)

# Conservatory

With UPVC double glazed windows to rear side elevations, tiled flooring throughout, UPVC double glazed double doors leading to the rear patio.