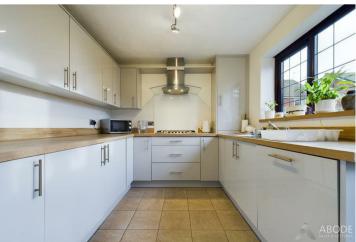

### Kitchen

With a UPVC double glazed window to the rear elevation, UPVC double glazed door leading to the rear garden, the refer to kitchen features a range of matching base and eyelevel storage cupboard and drawers with wall block effect drop edge preparation work surfaces. A range of integrated appliances includes a one and a half stainless steel sink and drainer with mixer tap, dishwasher, five ring stainless steel gas hob with matching extractor hood, oven and grill, washing machine, fridge and freezer, tiled floor throughout and in housing is the central heating BAXI gas boiler(2 years old)