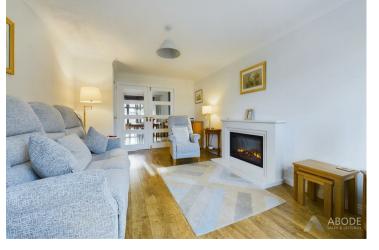

# Lounge

With a UPVC double glazed window to the front elevation, central heating radiator, oak effect panelled flooring throughout, focal point electric fireplace, internal glass panel door leads to: