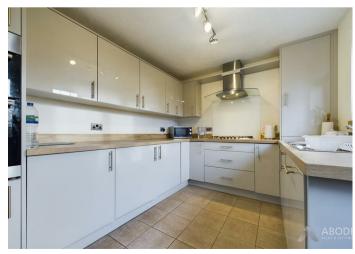

### Kitchen

With a UPVC double glazed window to the rear elevation, UPVC double glazed door leading to the rear garden, the refer to kitchen features a range of matching base and eyelevel storage cupboard and drawers with wall block effect drop edge preparation work surfaces. A range of integrated appliances includes a one and a half stainless steel sink and drainer with mixer tap, dishwasher, five ring stainless steel gas hob with matching extractor hood, oven and grill, washing machine, fridge and freezer, tiled floor throughout and in housing is the central heating BAXI gas boiler(2 years old)