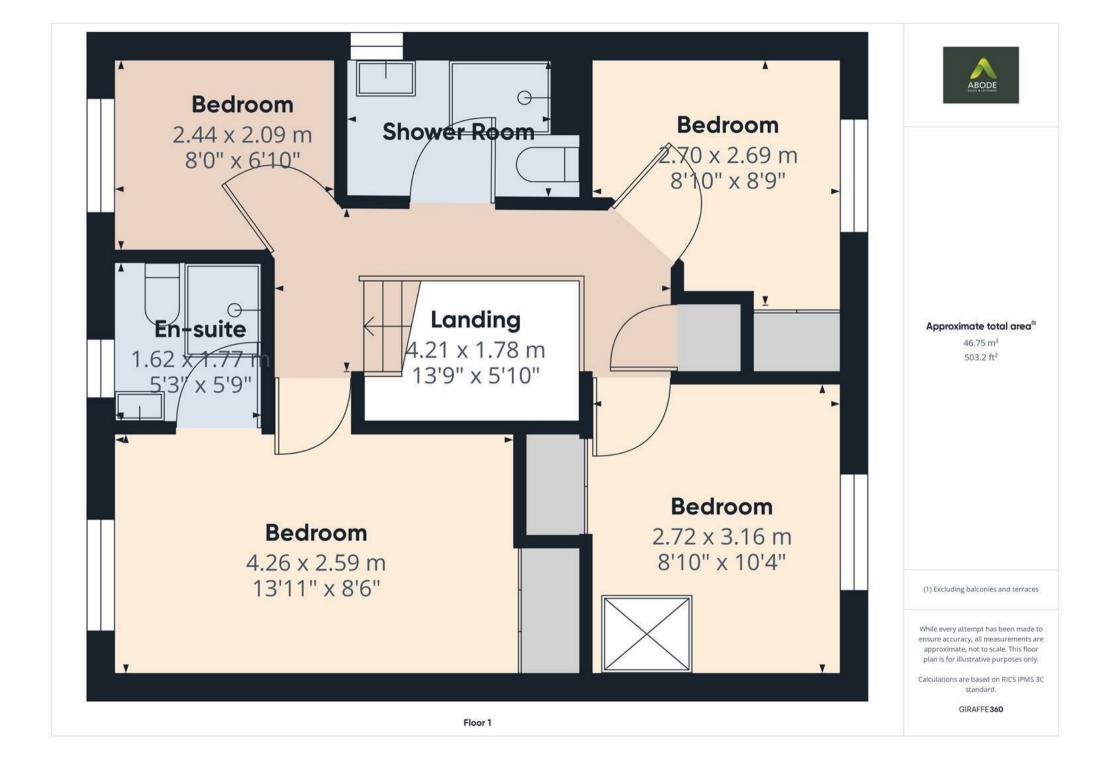

# Landing

With central heating radiator, access to loft space via loft hatch with pull down ladders, airing cupboard housing the hot water tank with eye level shelving, smoke alarm, internal doors lead to:

#### **Bedroom One**

With a UPVC double glazed window to the front elevation, central heating radiator, a range of built-in wardrobes comprising of hanging rails and shelving, internal door leading to:

#### **En-suite**

With a UPVC double glazed frosted gloss window to the front elevation, featuring a three-piece shower room suite comprising of low-level WC, wash hand basin with mixer tip, double shower cubicle with electric shower over and complementary tiling to wall coverings, spotlighting to ceiling and extractor fan.

#### **Bedroom Two**

With a UPVC double glazed window to the rear elevation, Stilz Duo+, central heating radiator, built-in wardrobe with mirrored fronts comprising of hanging rails and shelving,

#### **Bedroom Three**

With a UPVC double glazed window to the rear elevation, central heating radiator and built-in wardrobe with mirrored fronts comprising of hanging rails and shelving.

## **Bedroom Four**

With a UPVC double glazed window to the front television and a central heating radiator.

## **Shower Room**

With a UPVC double glazed frosted gloss window to the side elevation, featuring a three-piece shower room suite comprising of low-level WC, wash hand basin with mixer tip, double shower cubicle with electric shower over and complementary tiling to wall coverings, heated towel radiator, spotlighting to ceiling and extractor fan.