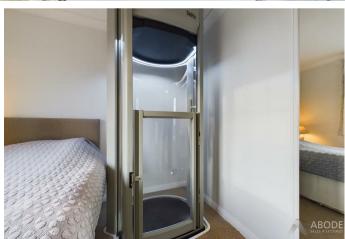

# \*\*A WELL PRESENTED FOUR BEDROOM DETACHED HOME \*\* ON A LARGE PLOT \*\* REFITTED KITCHEN\*\* VIEWING HIGHLY RECOMMENDED

This four-bedroom detached property is an ideal family home, offering the added benefit of a Stiltz Duo+ elevator, making it perfectly suited for those requiring independent living. The home is uPVC double glazed and gas centrally heated, providing a comfortable living environment. The ground floor layout includes a hallway, cloakroom/WC, lounge, dining room, refitted kitchen, conservatory. Upstairs, there are four bedrooms, including a master with en-suite facilities, plus a family shower room.

## **Dining Room**

With central heating radiator, oak effect panelled flooring throughout, Stiltz Duo+ elevator, internal door leading to:

#### **Bedroom Two**

With a UPVC double glazed window to the rear elevation, Stilz Duo+, central heating radiator, built-in wardrobe with mirrored fronts comprising of hanging rails and shelving,