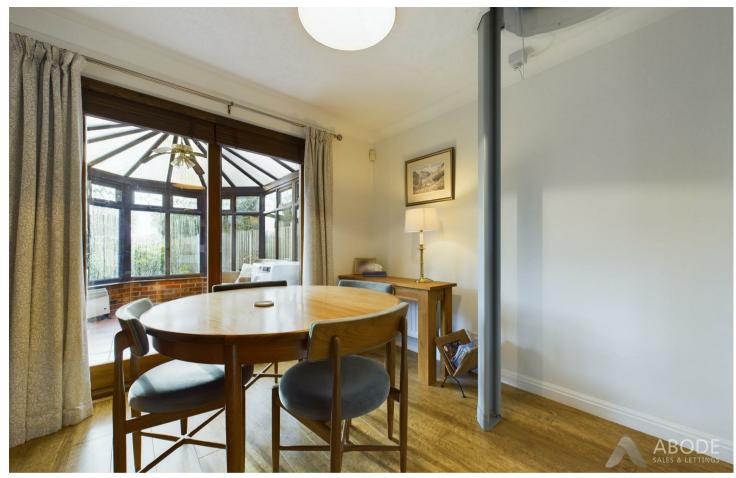

## **Dining Room**

With central heating radiator, oak effect panelled flooring throughout, Stiltz Duo+ elevator, internal door leading to:

# Conservatory

With UPVC double glazed windows to rear side elevations, tiled flooring throughout, UPVC double glazed double doors leading to the rear patio.