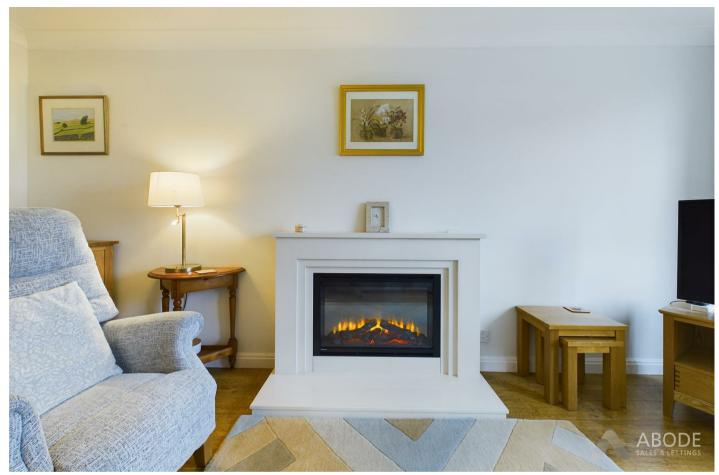

# Lounge

With a UPVC double glazed window to the front elevation, central heating radiator, oak effect panelled flooring throughout, focal point electric fireplace, internal glass panel door leads to: