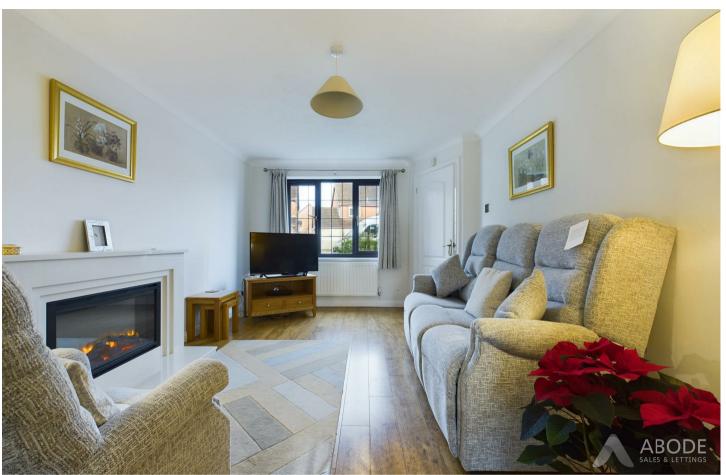

# Lounge

With a UPVC double glazed window to the front elevation, central heating radiator, oak effect panelled flooring throughout, focal point electric fireplace, internal glass panel door leads to: