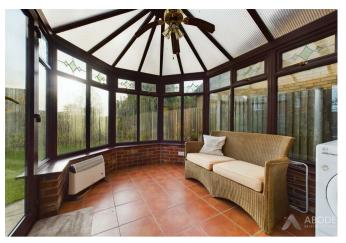

# Conservatory

With UPVC double glazed windows to rear side elevations, tiled flooring throughout, UPVC double glazed double doors leading to the rear patio.