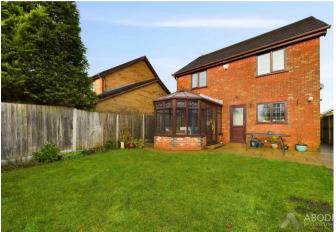

Externally, the property boasts off-road parking for vehicles at the front, with access to the spacious rear garden and garage. The rear garden features an entertaining patio area and beautifully landscaped lawns, with a wide variety of mature plants and shrubs. Located in the heart of Bramshall, this home is just a short distance from Uttoxeter town centre and offers easy access to the A50, linking all major road networks.

# Conservatory

With UPVC double glazed windows to rear side elevations, tiled flooring throughout, UPVC double glazed double doors leading to the rear patio.