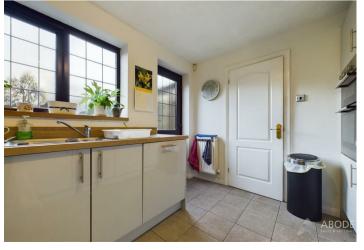

### Kitchen

With a UPVC double glazed window to the rear elevation, UPVC double glazed door leading to the rear garden, the refer to kitchen features a range of matching base and eyelevel storage cupboard and drawers with wall block effect drop edge preparation work surfaces. A range of integrated appliances includes a one and a half stainless steel sink and drainer with mixer tap, dishwasher, five ring stainless steel gas hob with matching extractor hood, oven and grill, washing machine, fridge and freezer, tiled floor throughout and in housing is the central heating BAXI gas boiler(2 years old)