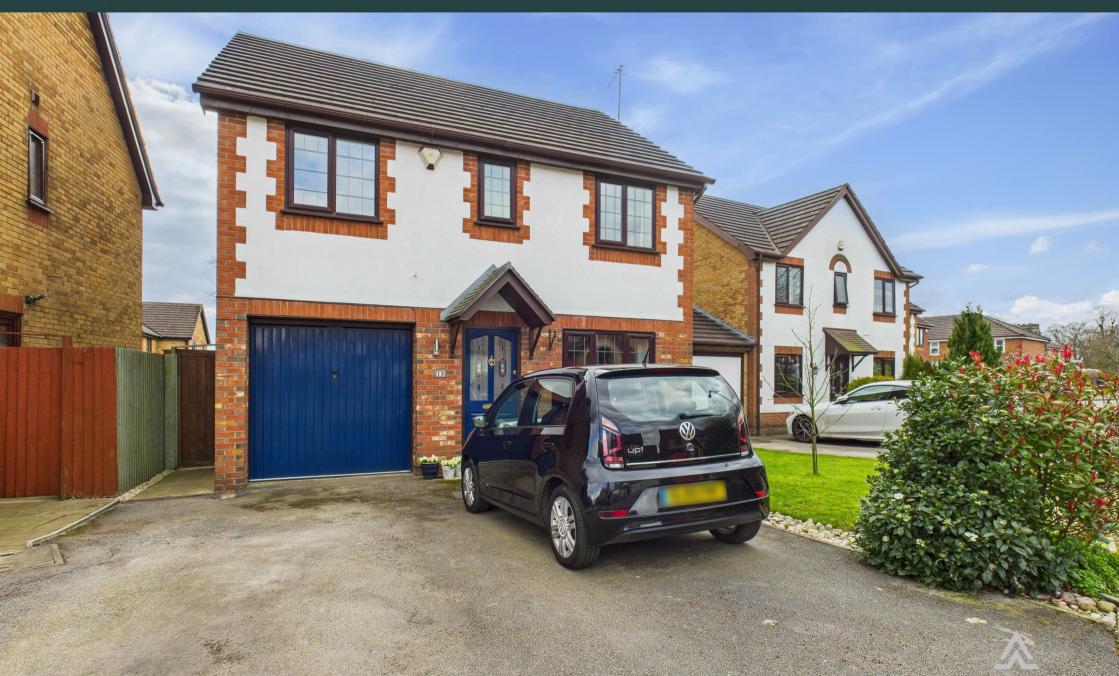

Mallens Croft, Bramshall, Staffordshire, STI4 5NG Offers In The Region Of £330,000

# \*\*A WELL PRESENTED FOUR BEDROOM DETACHED HOME \*\* ON A LARGE PLOT \*\* REFITTED KITCHEN\*\* VIEWING HIGHLY RECOMMENDED

This four-bedroom detached property is an ideal family home, offering the added benefit of a Stiltz Duo+ elevator, making it perfectly suited for those requiring independent living. The home is uPVC double glazed and gas centrally heated, providing a comfortable living environment. The ground floor layout includes a hallway, cloakroom/WC, lounge, dining room, refitted kitchen, conservatory. Upstairs, there are four bedrooms, including a master with en-suite facilities, plus a family shower room.

Externally, the property boasts off-road parking for vehicles at the front, with access to the spacious rear garden and garage. The rear garden features an entertaining patio area and beautifully landscaped lawns, with a wide variety of mature plants and shrubs. Located in the heart of Bramshall, this home is just a short distance from Uttoxeter town centre and offers easy access to the A50, linking all major road networks.