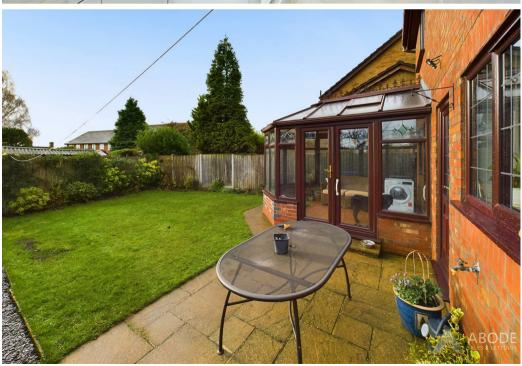

Externally, the property boasts off-road parking for vehicles at the front, with access to the spacious rear garden and garage. The rear garden features an entertaining patio area and beautifully landscaped lawns, with a wide variety of mature plants and shrubs. Located in the heart of Bramshall, this home is just a short distance from Uttoxeter town centre and offers easy access to the A50, linking all major road networks.

# Conservatory

With UPVC double glazed windows to rear side elevations, tiled flooring throughout, UPVC double glazed double doors leading to the rear patio.