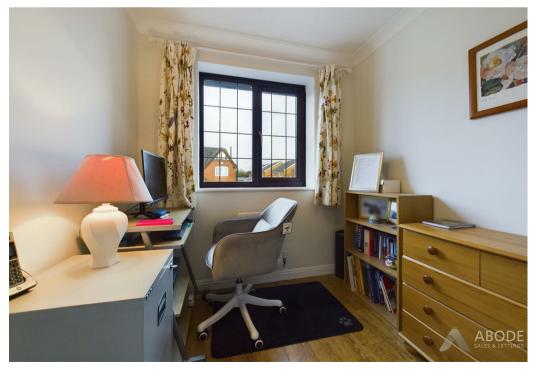

## **Bedroom Four**

With a UPVC double glazed window to the front television and a central heating radiator.