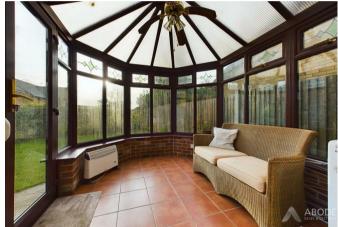

# Conservatory

With UPVC double glazed windows to rear side elevations, tiled flooring throughout, UPVC double glazed double doors leading to the rear patio.