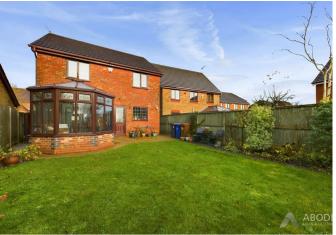

Externally, the property boasts off-road parking for vehicles at the front, with access to the spacious rear garden and garage. The rear garden features an entertaining patio area and beautifully landscaped lawns, with a wide variety of mature plants and shrubs. Located in the heart of Bramshall, this home is just a short distance from Uttoxeter town centre and offers easy access to the A50, linking all major road networks.

# Conservatory

With UPVC double glazed windows to rear side elevations, tiled flooring throughout, UPVC double glazed double doors leading to the rear patio.