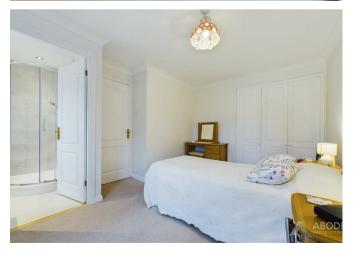

#### **Bedroom One**

With a UPVC double glazed window to the front elevation, central heating radiator, a range of built-in wardrobes comprising of hanging rails and shelving, internal door leading to:

#### **Bedroom Two**

With a UPVC double glazed window to the rear elevation, Stilz Duo+, central heating radiator, built-in wardrobe with mirrored fronts comprising of hanging rails and shelving,

#### **Bedroom Three**

With a UPVC double glazed window to the rear elevation, central heating radiator and built-in wardrobe with mirrored fronts comprising of hanging rails and shelving.

## **Bedroom Four**

With a UPVC double glazed window to the front television and a central heating radiator.