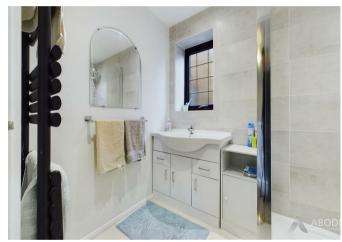

## **Shower Room**

With a UPVC double glazed frosted gloss window to the side elevation, featuring a three-piece shower room suite comprising of low-level WC, wash hand basin with mixer tip, double shower cubicle with electric shower over and complementary tiling to wall coverings, heated towel radiator, spotlighting to ceiling and extractor fan.