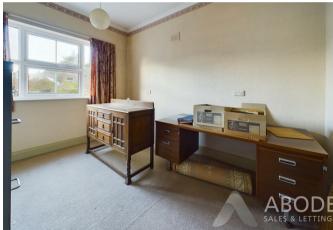

## **BEDROOM**

Window and radiator.

## **BEDROOM**

Wardrobes with boiler and shelving, radiator and window.

# **BEDROOM**

Window and radiator.

## **BEDROOM**

Window and radiator, door to -