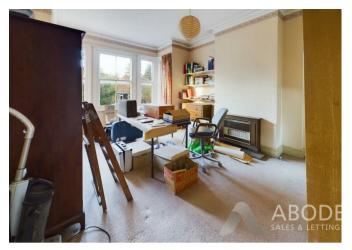

#### LOUNGE

Window to the front, coal effect living flame gas fire with feature surround.

## OPEN PLAN LIVING & DINING KITCHEN

Open plan area with log burner, windows and doors onto the garden and a door to -