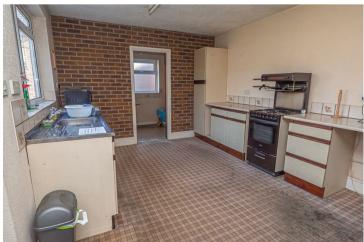

## OPEN PLAN LIVING & DINING KITCHEN

Open plan area with log burner, windows and doors onto the garden and a door to -

## **UTILITY ROOM**

Plumbing for a washing machine, sink and drainer unit with storage under, window and door to the garden and a door to the cloakroom.