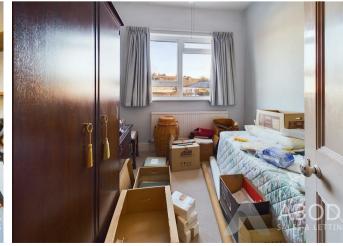

## **BEDROOM**

Window and radiator.

## **BEDROOM**

Wardrobes with boiler and shelving, radiator and window.

# **BEDROOM**

Window and radiator.

## **BEDROOM**

Window and radiator, door to -