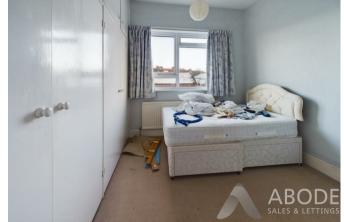

## **BEDROOM**

Window and radiator.

## **BEDROOM**

Wardrobes with boiler and shelving, radiator and window.

# **BEDROOM**

Window and radiator.

## **BEDROOM**

Window and radiator, door to -