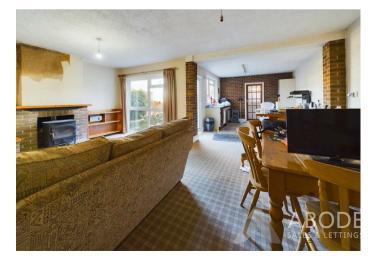

## OPEN PLAN LIVING & DINING KITCHEN

Open plan area with log burner, windows and doors onto the garden and a door to -