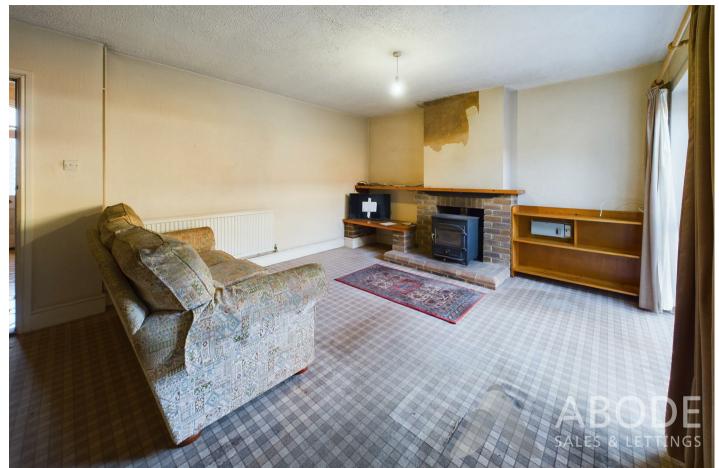

#### LOUNGE

Window to the front, coal effect living flame gas fire with feature surround.