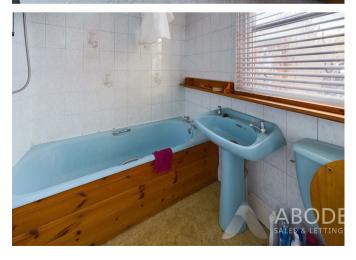

# **BATHROOM**

Panel enclosed bath, low flush wc, wash hand basin, radiator and window.