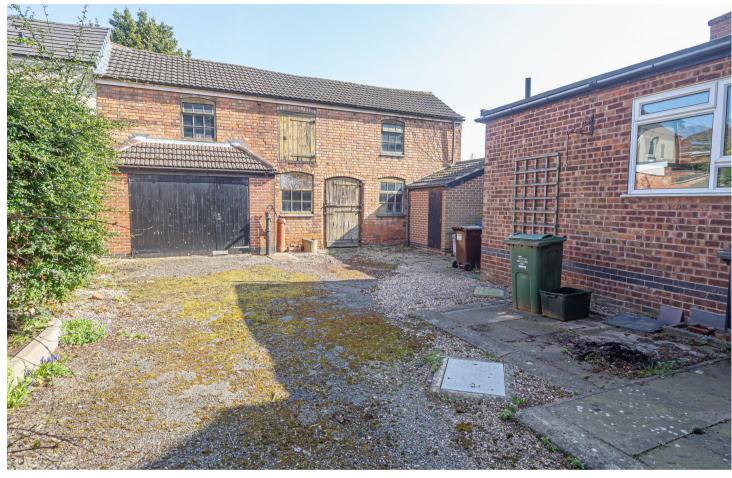

# OUTSIDE

Carport through to the rear garden or additional parking. Brick coal house, garage and two storey stables/workshop. All with plenty of potential.