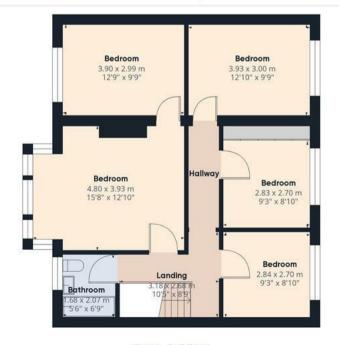

# FIRST FLOOR LANDING

Doors to -

## **BEDROOM**

Window and radiator.

## **BEDROOM**

Wardrobes with boiler and shelving, radiator and window.

# **BEDROOM**

Window and radiator.

## **BEDROOM**

Window and radiator, door to -

# **BATHROOM**

Panel enclosed bath, low flush wc, wash hand basin, radiator and window.