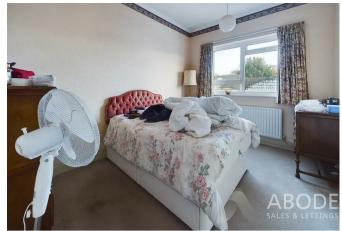

## **BEDROOM**

Window and radiator.

## **BEDROOM**

Wardrobes with boiler and shelving, radiator and window.

# **BEDROOM**

Window and radiator.

## **BEDROOM**

Window and radiator, door to -