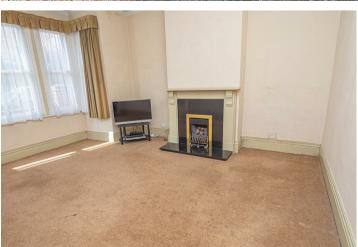

#### LOUNGE

Window to the front, coal effect living flame gas fire with feature surround.