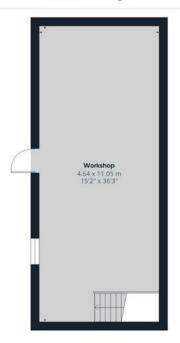

# OUTSIDE

Carport through to the rear garden or additional parking. Brick coal house, garage and two storey stables/workshop. All with plenty of potential.