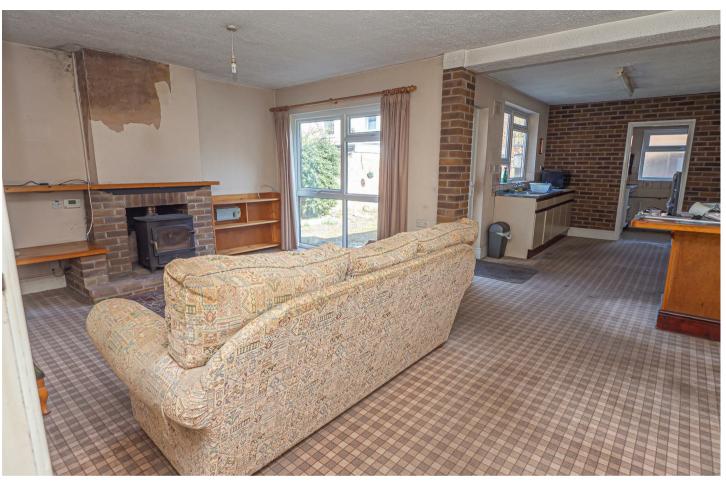

#### LOUNGE

Window to the front, coal effect living flame gas fire with feature surround.

## OPEN PLAN LIVING & DINING KITCHEN

Open plan area with log burner, windows and doors onto the garden and a door to -