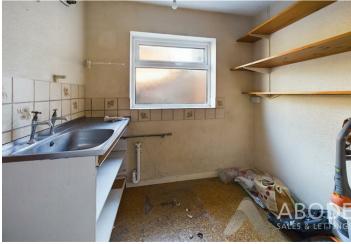

## **UTILITY ROOM**

Plumbing for a washing machine, sink and drainer unit with storage under, window and door to the garden and a door to the cloakroom.