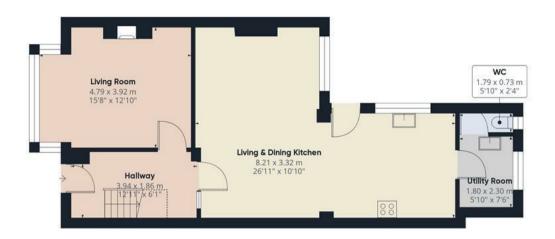

#### HALL

Entrance door into the hall with stairs to the first floor and doors to -

#### LOUNGE

Window to the front, coal effect living flame gas fire with feature surround.

## OPEN PLAN LIVING & DINING KITCHEN

Open plan area with log burner, windows and doors onto the garden and a door to -

## **UTILITY ROOM**

Plumbing for a washing machine, sink and drainer unit with storage under, window and door to the garden and a door to the cloakroom.

# CLOAKROOM

Low flush wc and window.