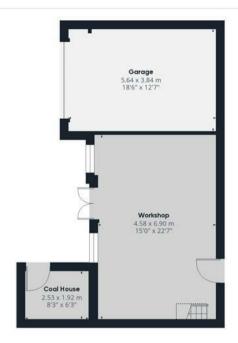

# OUTSIDE

Carport through to the rear garden or additional parking. Brick coal house, garage and two storey stables/workshop. All with plenty of potential.