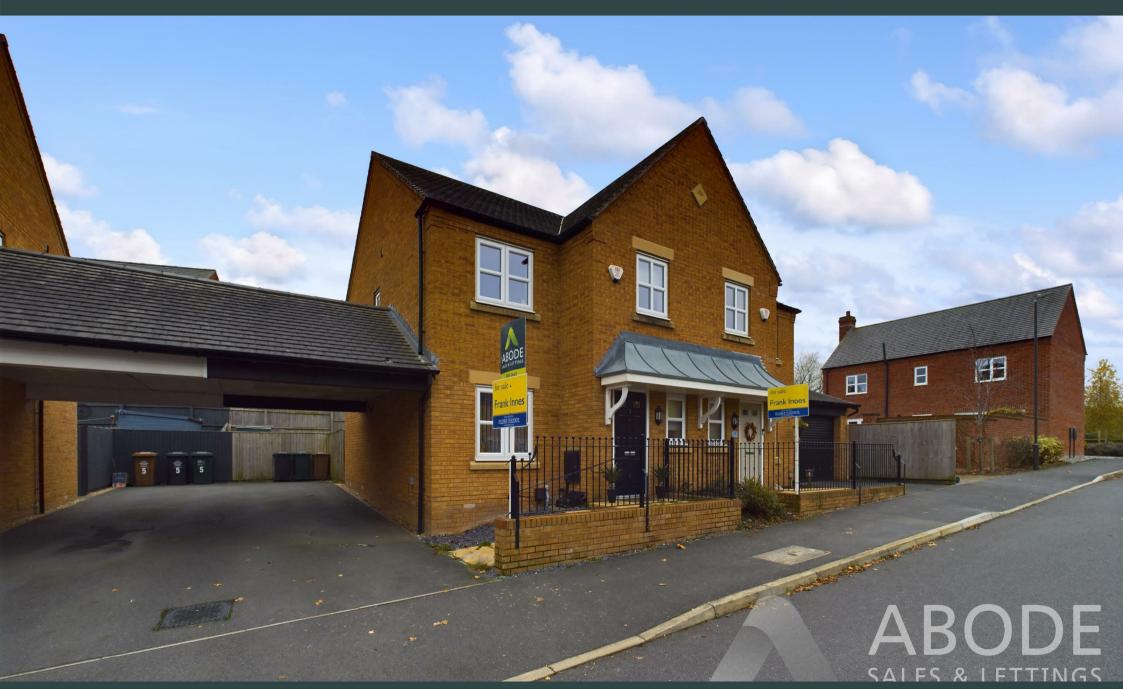

Chimney Pot Lane, DEII 0FN £215,000

https://www.abodemidlands.co.uk

A well presented three bedroom semi detached family home. The double glazed and gas centrally heated accommodation comprises of entrance hall, cloakroom, lounge opening to kitchen diner. To the first floor there are three good sized bedrooms with master having ensuite and family bathroom.

Outside the home has has off road parking and carport and enclosed rear garden.

Viewing is strictly by appointment only.

Hallway

Cloakroom

Lounge 15.11 x 15.9

Kitchen Diner I5.II x 9.2

Landing

Bedroom One II.5 x 9.1