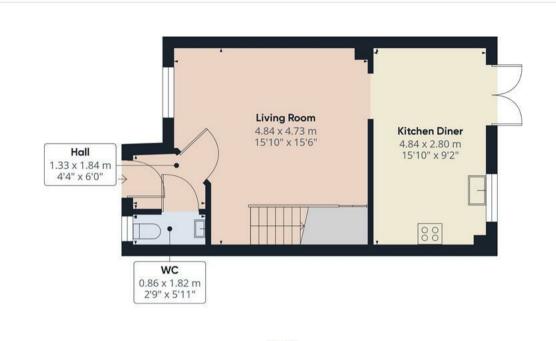

Outside the home has has off road parking and carport and enclosed rear garden.

Viewing is strictly by appointment only.

Hallway

Cloakroom

Lounge 15.11 x 15.9

Kitchen Diner I5.II x 9.2

Landing

Bedroom One II.5 x 9.1

Ensuite 9.1 x 3.10

Bedroom Two 9.5 x 9.1

Bedroom Three II.I x 7.6

Family Bathroom 6.5 x 6