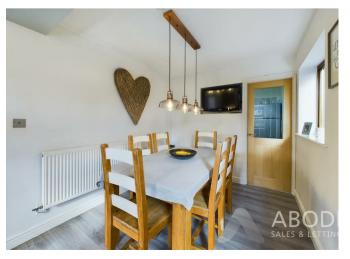

## Kitchen Diner

Modern base and eye level units with complimentary worktops, built in cooker and hob with extractor fan over, space and plumbing for a fridge freezer and dishwasher. Two UPVC double glazed windows to the rear elevation overlooking the garden, one and a half bowl sink with draining board, central heating radiator, cupboard housing the combination boiler, open to the dining area with door leading out into the garden.