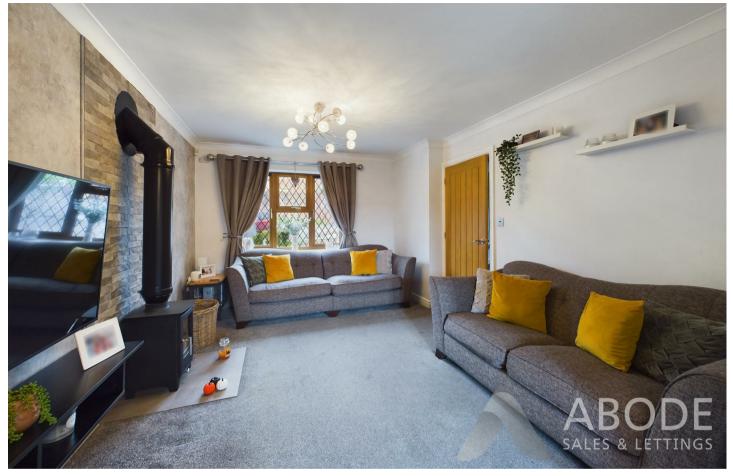

## Living Room

UPVC double glazed window to the front elevation, two central heating radiators, feature log burner with hearth, patio door leading into the garden.