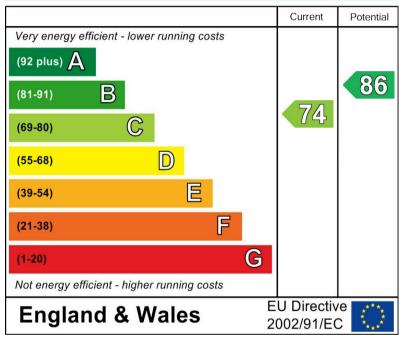

ng for multiple cars, with a garden laid to lawn with bush borders and a well established tree. The rear garden can be accessed either side of the property via gates, and is enclosed with patio area surrounding the property, the main of the garden being laid to lawn. The garden offers mature borders with trees and shrubs, an outside water tap and an impressive bar with power and lighting.



















Floor O



ABODE

#### Approximate total area<sup>®</sup>

105.45 m<sup>2</sup> 1135.06 ft<sup>2</sup>

(1) Excluding balconies and terraces

While every attempt has been made to ensure accuracy, all measurements are approximate, not to scale. This floor plan is for illustrative purposes only.

Calculations are based on RICS IPMS 3C standard.

GIRAFFE360



## Energy Efficiency Rating



# ABODE https://www.abodemidlands.co.ul

These particulars, whilst believed to be accurate are set out as a general outline only for guidance and do not constitute any part of an offer or contract. Intending purchasers should not rely on them as statements of representation of fact, but must satisfy themselves by inspection or otherwise as to their accuracy. No person in this firms employment has the authority to make or give any representation or warranty in respect of the property.