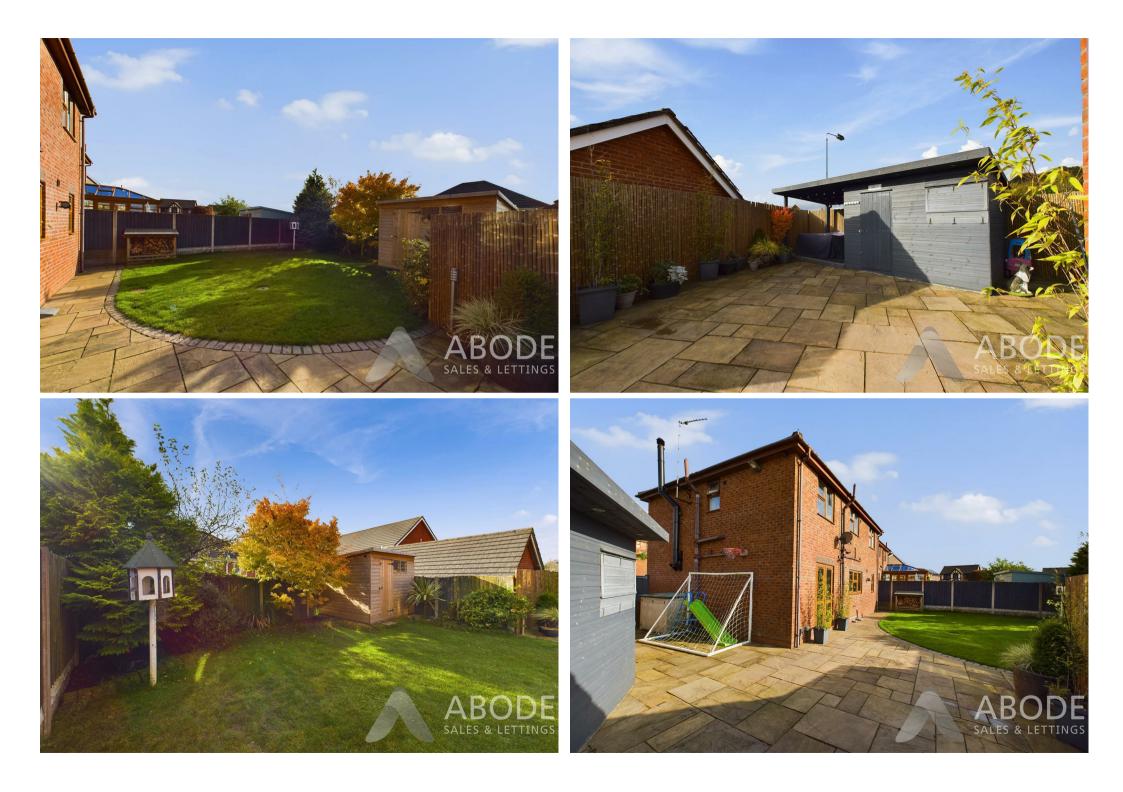

## Outside

To the front of the property the driveway offers parking for multiple cars, with a garden laid to lawn with bush borders and a well established tree. The rear garden can be accessed either side of the property via gates, and is enclosed with patio area surrounding the property, the main of the garden being laid to lawn. The garden offers mature borders with trees and shrubs, an outside water tap and an impressive bar with power and lighting.