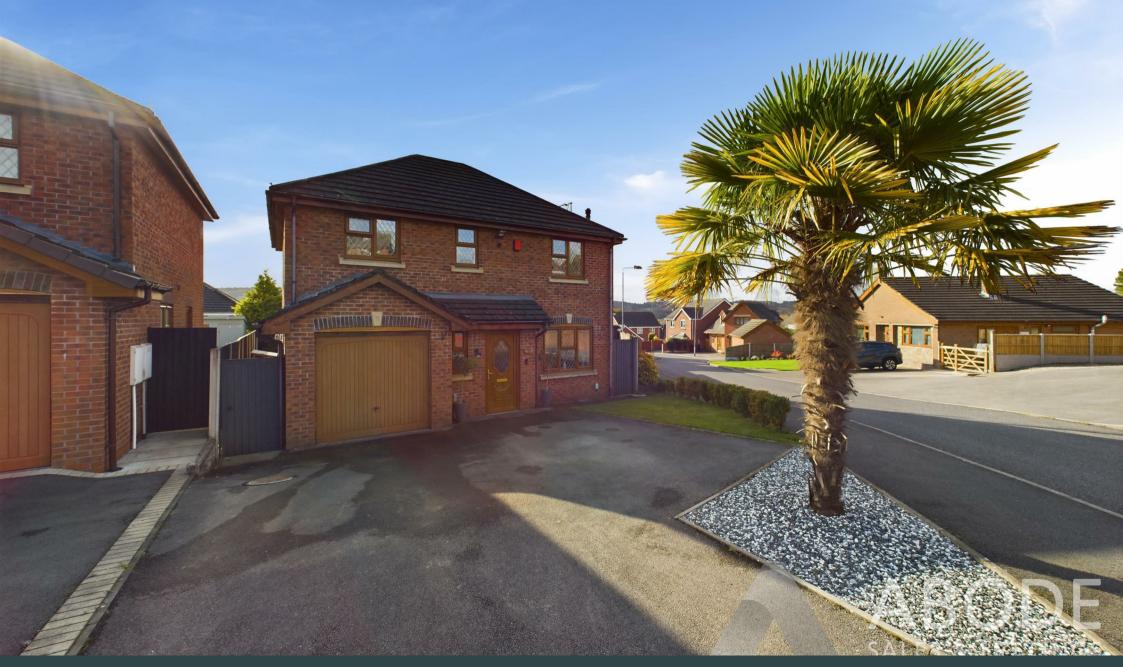

Glebe Gardens, Cheadle, STIO IYW Offers Over £333,000

https://www.abodemidlands.co.uk

Abode are delighted to offer for sale this beautifully presented, four bedroom detached family home, benefiting from a generous enclosed garden and off road parking for numerous cars.

The property is ideally situated within close proximity to Cheadle Town Centre, with its outstanding rated schools, amenities and shops.

Having been improved by the current owners, the property offers a modern kitchen diner with newly fitted utility, four generous bedrooms and a sizeable garden laid to lawn and patio.

## Outside

To the front of the property the driveway offers parking for multiple cars, with a garden laid to lawn with bush borders and a well established tree. The rear garden can be accessed either side of the property via gates, and is enclosed with patio area surrounding the property, the main of the garden being laid to lawn. The garden offers mature borders with trees and shrubs, an outside water tap and an impressive bar with power and lighting.