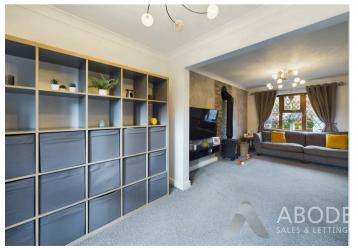

## Living Room

UPVC double glazed window to the front elevation, two central heating radiators, feature log burner with hearth, patio door leading into the garden.