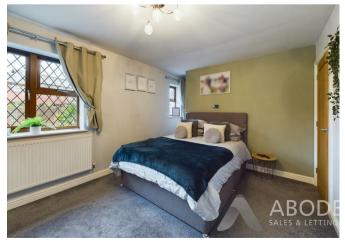

#### Master Bedroom

Two UPVC double glazed windows to the front elevation, central heating radiator, built in mirrored wardrobes.

#### Bedroom

UPVC double glazed window to the front elevation, central heating radiator.

#### Bedroom

UPVC double glazed window to the rear elevation, central heating radiator.

### Bedroom

UPVC double glazed window to the rear elevation, central heating radiator.