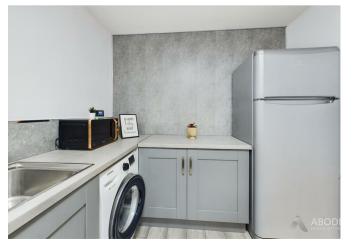

## Utility

Base level units with complimentary worktops, space and plumbing for a washing machine, tumble dryer and fridge freezer. One and a half bowl sink with draining board, central heating radiator.