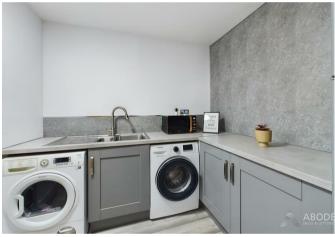

## Utility

Base level units with complimentary worktops, space and plumbing for a washing machine, tumble dryer and fridge freezer. One and a half bowl sink with draining board, central heating radiator.