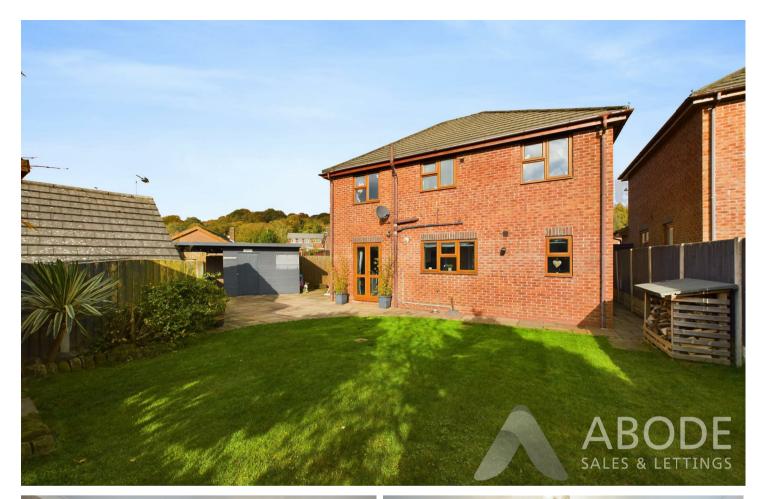

## Outside

To the front of the property the driveway offers parking for multiple cars, with a garden laid to lawn with bush borders and a well established tree. The rear garden can be accessed either side of the property via gates, and is enclosed with patio area surrounding the property, the main of the garden being laid to lawn. The garden offers mature borders with trees and shrubs, an outside water tap and an impressive bar with power and lighting.