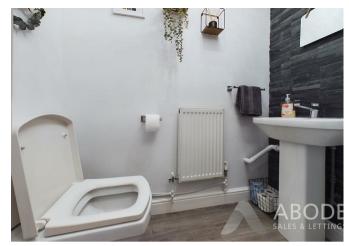

lazed window to the rear elevation, central heating radiator.

### Bedroom

UPVC double glazed window to the rear elevation, central heating radiator.

## Bathroom

White suite comprising wash hand basin, WC and bath, built in television, UPVC double glazed window to the rear elevation, central heating radiator, tiled flooring and walls.

## Outside

To the front of the property the driveway offers parking for multiple cars, with a garden laid to lawn with bush borders and a well established tree. The rear garden can be accessed either side of the property via gates, and is enclosed with patio area surrounding the property, the main of the garden being laid to lawn. The garden offers mature borders with trees and shrubs, an outside water tap and an impressive bar with power and lighting.



















Floor O



ABODE

#### Approximate total area<sup>®</sup>

105.45 m<sup>2</sup> 1135.06 ft<sup>2</sup>

(1) Excluding balconies and terraces

While every attempt has been made to ensure accuracy, all measurements are approximate, not to scale. This floor plan is for illustrative purposes only.

Calculations are based on RICS IPMS 3C standard.

GIRAFFE360



## Energy Efficiency Rating



# ABODE https://www.abodemidlands.co.ul

These particulars, whilst believed to be accurate are set out as a general outline only for guidance and do not constitute any part of an offer or contract. Intending purchasers should not rely on them as statements of representation of fact, but must satisfy themselves by inspection or otherwise as to their accuracy. No person in this firms employ