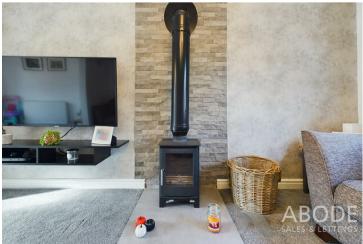

## Living Room

UPVC double glazed window to the front elevation, two central heating radiators, feature log burner with hearth, patio door leading into the garden.