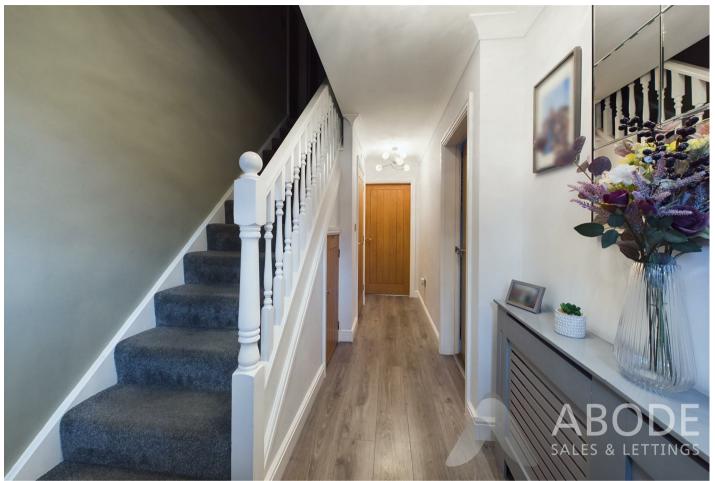

## Entrance Hall

Door leading in from the driveway, central heating radiator, stairs leading up to the first floor, under stairs storage cupboard.

## Landing

Loft access, airing cupboard and access to all bedrooms and the family bathroom.