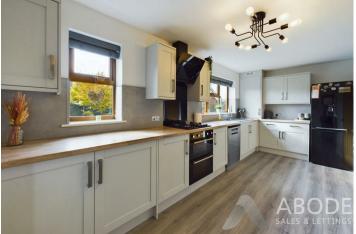

## Kitchen Diner

Modern base and eye level units with complimentary worktops, built in cooker and hob with extractor fan over, space and plumbing for a fridge freezer and dishwasher. Two UPVC double glazed windows to the rear elevation overlooking the garden, one and a half bowl sink with draining board, central heating radiator, cupboard housing the combination boiler, open to the dining area with door leading out into the garden.