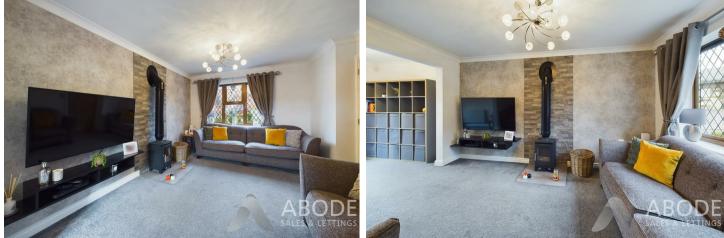

## Living Room

UPVC double glazed window to the front elevation, two central heating radiators, feature log burner with hearth, patio door leading into the garden.