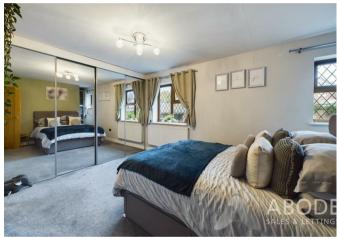

#### Master Bedroom

Two UPVC double glazed windows to the front elevation, central heating radiator, built in mirrored wardrobes.