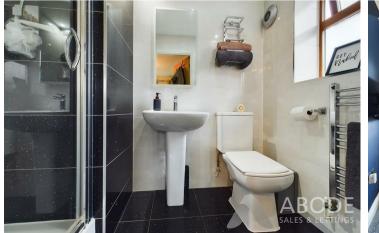

#### Ensuite

Suite comprising wash hand basin, WC and freestanding single shower cubicle. Central heating radiator, UPVC double glazed window to the side elevation and tiled flooring and walls.

## Bathroom

White suite comprising wash hand basin, WC and bath, built in television, UPVC double glazed window to the rear elevation, central heating radiator, tiled flooring and walls.