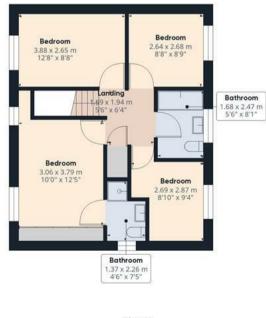

## Landing

Loft access, airing cupboard and access to all bedrooms and the family bathroom.

#### Master Bedroom

Two UPVC double glazed windows to the front elevation, central heating radiator, built in mirrored wardrobes.

#### Ensuite

Suite comprising wash hand basin, WC and freestanding single shower cubicle. Central heating radiator, UPVC double glazed window to the side elevation and tiled flooring and walls.

#### Bedroom

UPVC double glazed window to the front elevation, central heating radiator.

#### Bedroom

UPVC double glazed window to the rear elevation, central heating radiator.

### Bedroom

UPVC double glazed window to the rear elevation, central heating radiator.

## Bathroom

White suite comprising wash hand basin, WC and bath, built in television, UPVC double glazed window to the rear elevation, central heating radiator, tiled flooring and walls.