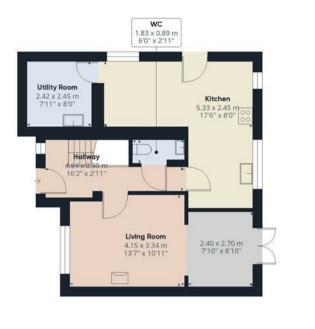

## Entrance Hall

Door leading in from the driveway, central heating radiator, stairs leading up to the first floor, under stairs storage cupboard.

### Downstairs WC

White wash hand basin and WC, central heating radiator.

## Living Room

UPVC double glazed window to the front elevation, two central heating radiators, feature log burner with hearth, patio door leading into the garden.

## Kitchen Diner

Modern base and eye level units with complimentary worktops, built in cooker and hob with extractor fan over, space and plumbing for a fridge freezer and dishwasher. Two UPVC double glazed windows to the rear elevation overlooking the garden, one and a half bowl sink with draining board, central heating radiator, cupboard housing the combination boiler, open to the dining area with door leading out into the garden.

## Utility

Base level units with complimentary worktops, space and plumbing for a washing machine, tumble dryer and fridge freezer. One and a half bowl sink with draining board, central heating radiator.