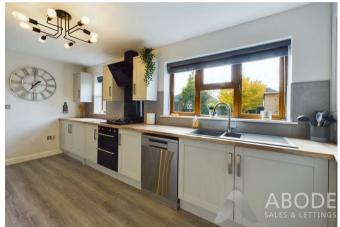

## Kitchen Diner

Modern base and eye level units with complimentary worktops, built in cooker and hob with extractor fan over, space and plumbing for a fridge freezer and dishwasher. Two UPVC double glazed windows to the rear elevation overlooking the garden, one and a half bowl sink with draining board, central heating radiator, cupboard housing the combination boiler, open to the dining area with door leading out into the garden.