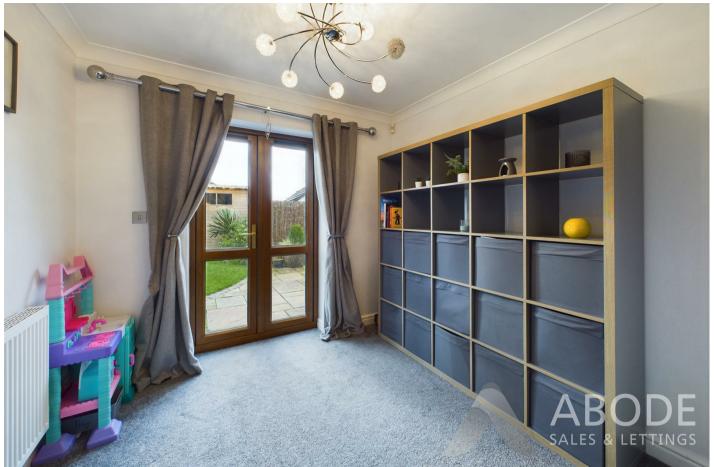

#### Bedroom

UPVC double glazed window to the front elevation, central heating radiator.

#### Bedroom

UPVC double glazed window to the rear elevation, central heating radiator.

### Bedroom

UPVC double glazed window to the rear elevation, central heating radiator.