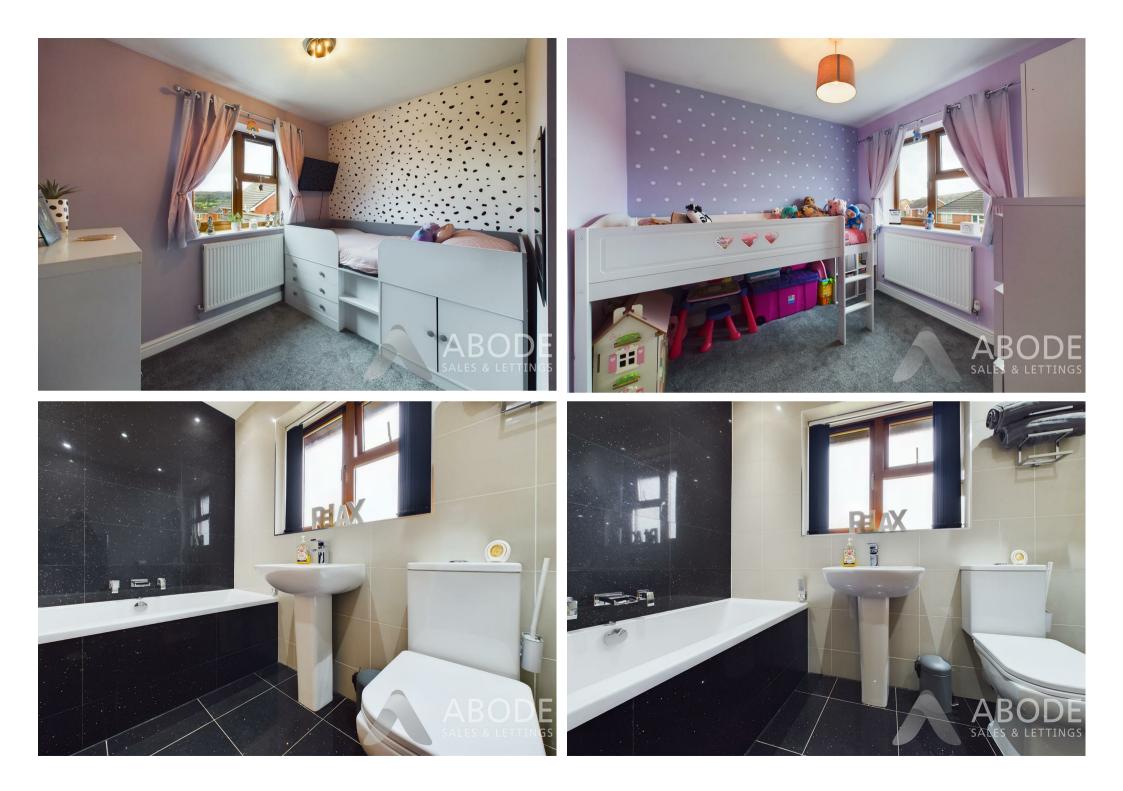

#### Bedroom

UPVC double glazed window to the front elevation, central heating radiator.

#### Bedroom

UPVC double glazed window to the rear elevation, central heating radiator.

### Bedroom

UPVC double glazed window to the rear elevation, central heating radiator.

## Bathroom

White suite comprising wash hand basin, WC and bath, built in television, UPVC double glazed window to the rear elevation, central heating radiator, tiled flooring and walls.