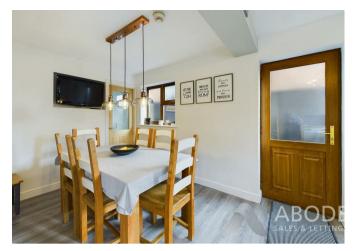

## Kitchen Diner

Modern base and eye level units with complimentary worktops, built in cooker and hob with extractor fan over, space and plumbing for a fridge freezer and dishwasher. Two UPVC double glazed windows to the rear elevation overlooking the garden, one and a half bowl sink with draining board, central heating radiator, cupboard housing the combination boiler, open to the dining area with door leading out into the garden.