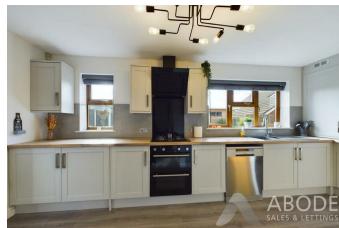

## Kitchen Diner

Modern base and eye level units with complimentary worktops, built in cooker and hob with extractor fan over, space and plumbing for a fridge freezer and dishwasher. Two UPVC double glazed windows to the rear elevation overlooking the garden, one and a half bowl sink with draining board, central heating radiator, cupboard housing the combination boiler, open to the dining area with door leading out into the garden.