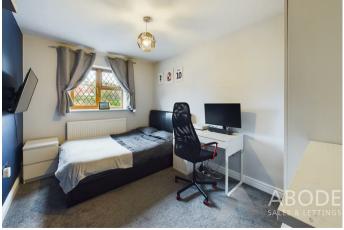

#### Bedroom

UPVC double glazed window to the front elevation, central heating radiator.

#### Bedroom

UPVC double glazed window to the rear elevation, central heating radiator.

### Bedroom

UPVC double glazed window to the rear elevation, central heating radiator.