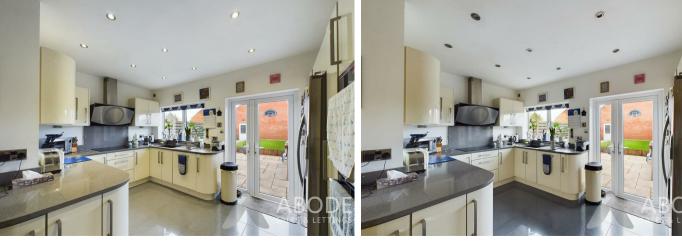

Greenwood Road, Stapenhill, DEI5 9HD **£295,000** 

https://www.abodemidlands.co.uk

A traditional bay fronted semi detached house, extended and improved by the current owners. The property has been renovated to a high specification and boasts interior accommodation comprising of entrance hall, living room, breakfast room leading to extended high quality kitchen, utility, first floor landing, three double bedrooms with luxury family bathroom. Off road parking and low maintenance garden with an incredible detached double garage with games room or ancillary accommodation above.