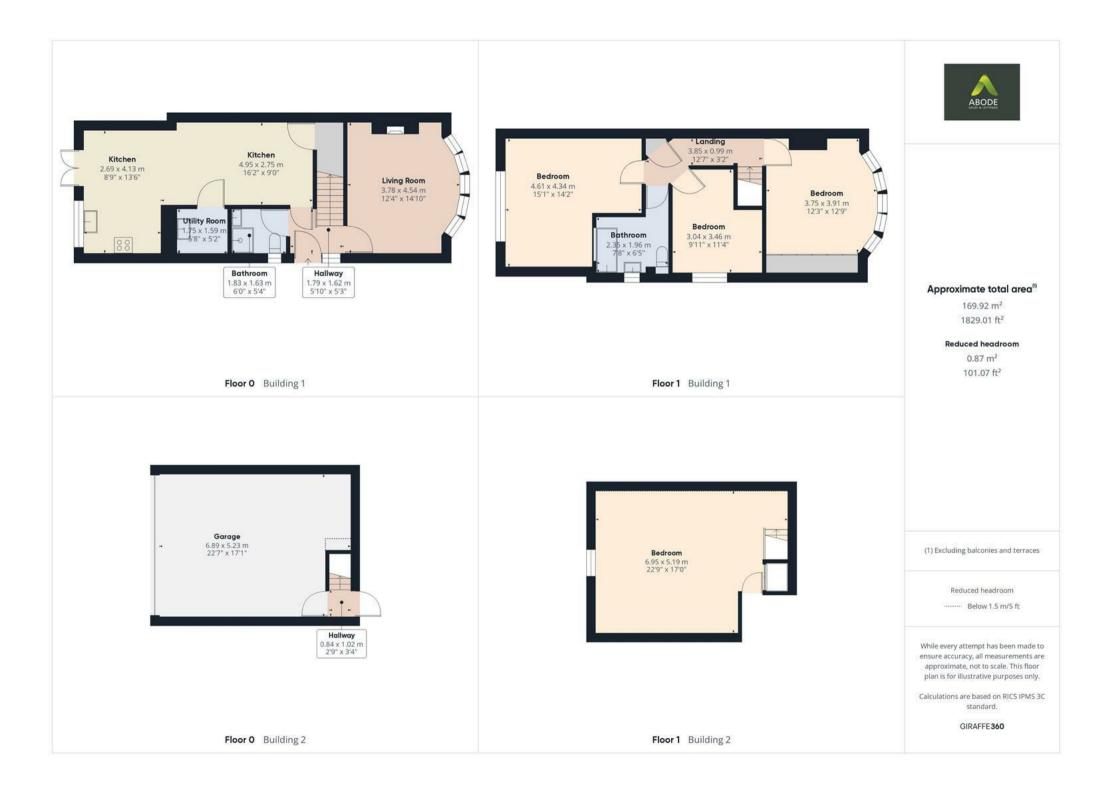

Greenwood Road, Stapenhill, DEI5 9HD **£295,000** 

https://www.abodemidlands.co.uk

A traditional bay fronted semi detached house, extended and improved by the current owners. The property has been renovated to a high specification and boasts interior accommodation comprising of entrance hall, living room, breakfast room leading to extended high quality kitchen, utility, first floor landing, three double bedrooms with luxury family bathroom. Off road parking and low maintenance garden with an incredible detached double garage with games room or ancillary accommodation above.