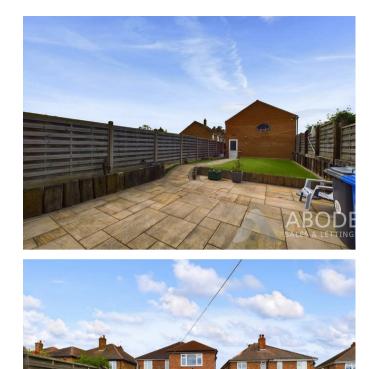

Greenwood Road, Stapenhill, DEI5 9HD **£295,000** 

https://www.abodemidlands.co.uk

A traditional bay fronted semi detached house, extended and improved by the current owners. The property has been renovated to a high specification and boasts interior accommodation comprising of entrance hall, living room, breakfast room leading to extended high quality kitchen, utility, first floor landing, three double bedrooms with luxury family bathroom. Off road parking and low maintenance garden with an incredible detached double garage with games room or ancillary accommodation above.