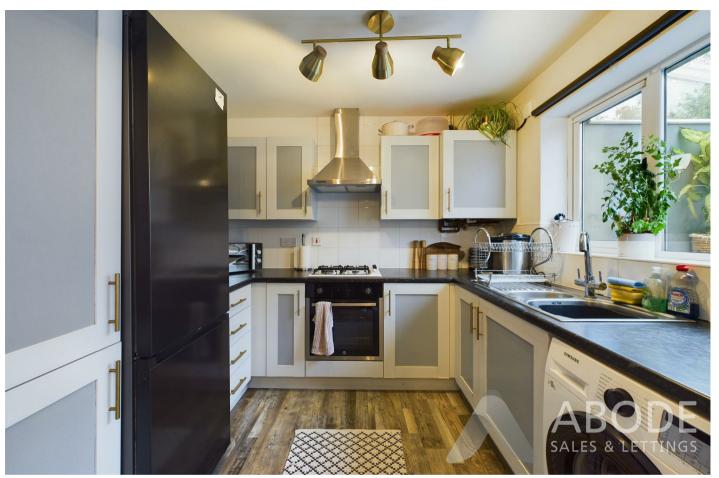

#### Kitchen

Base and eye level units with complimentary worktops, one and a half bowl sink with draining board, integrated gas hob with space for a cooker below and extractor hood above, space and plumbing for washing machine and free standing fridge freezer, partially tiled walls, UPVC double glazed window to the rear elevation, housing the combi boiler. Arch leading into:-