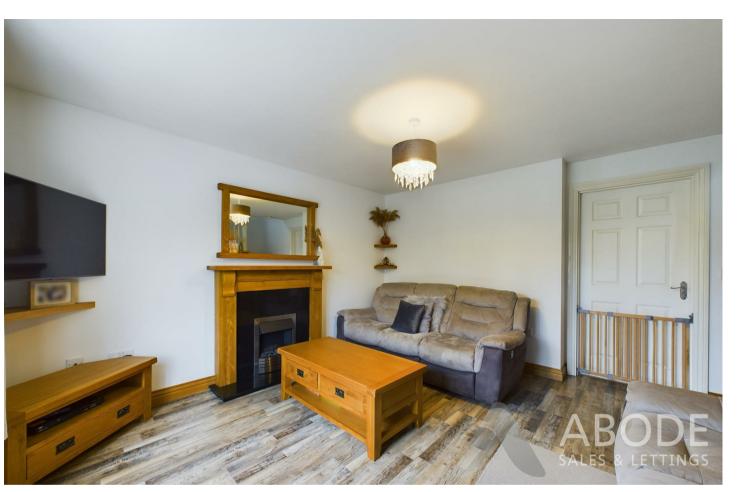

## Lounge

UPVC double glazed window to the front elevation, feature electric fire, central heating radiator and stairs leading up to the first floor.