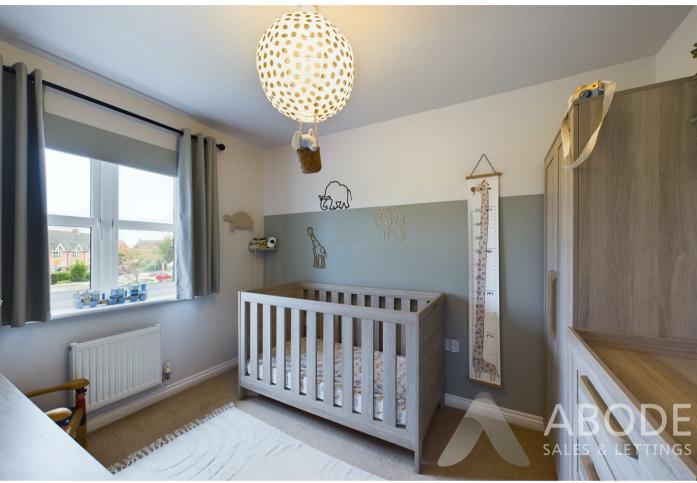

## Master Bedroom

UPVC double glazed window to the rear elevation, central heating radiator.

## **Bedroom**

UPVC double glazed window to the front elevation and central heating radiator.