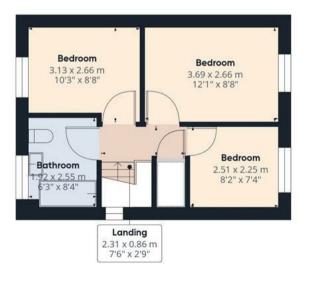

# Landing

UPVC double glazed window to the side elevation, loft access, airing cupboard.

## Master Bedroom

UPVC double glazed window to the rear elevation, central heating radiator.

## **Bedroom**

UPVC double glazed window to the front elevation and central heating radiator.

## Bedroom

UPVC double glazed window to the rear elevation, central heating radiator. Currently used as a dressing room with built in wardrobes and table which can be purchased by separate negotiation.

# Bathroom

White bathroom suite comprising bath with splash screen and shower over, low level WC and wash hand basin. Tiled walls and flooring, central heating radiator, UPVC double glazed window to the front elevation.

#### Approximate total area

91.87 m<sup>2</sup> 988.88 ft<sup>2</sup>