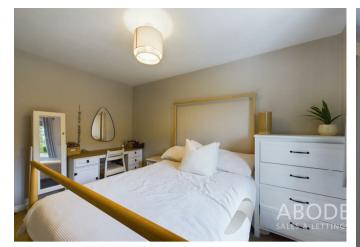

## Master Bedroom

UPVC double glazed window to the rear elevation, central heating radiator.

## **Bedroom**

UPVC double glazed window to the front elevation and central heating radiator.

## Bedroom

UPVC double glazed window to the rear elevation, central heating radiator. Currently used as a dressing room with built in wardrobes and table which can be purchased by separate negotiation.