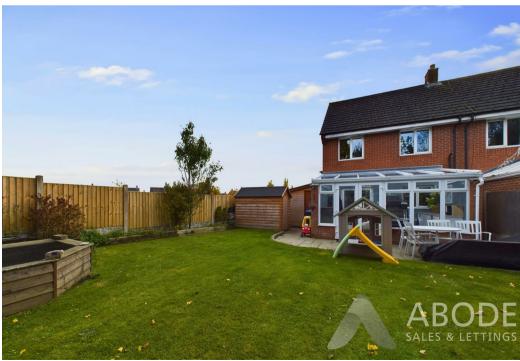

## Outside

Front garden laid to lawn and driveway providing off road parking and access to the attached wooden clad garage. Enclosed rear garden mainly laid to lawn with a paved patio seating area and feature pond. Shrub borders and ample space for a garden shed.