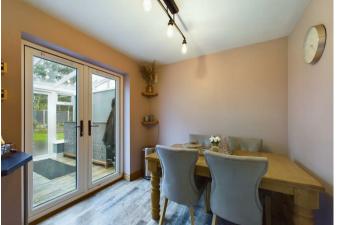

# **Dining Area**

Central heating radiator, UPVC patio doors leading into the conservatory.

# Conservatory

UPVC double glazed windows surrounding overlooking the garden, patio doors leading out into the garden. Currently utilised as a utility area with base level units and complimentary worktops, space for a washing machine, tumble dryer and fridge freezer.