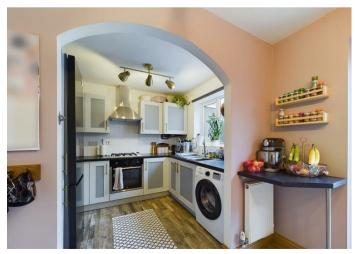

#### Kitchen

Base and eye level units with complimentary worktops, one and a half bowl sink with draining board, integrated gas hob with space for a cooker below and extractor hood above, space and plumbing for washing machine and free standing fridge freezer, partially tiled walls, UPVC double glazed window to the rear elevation, housing the combi boiler. Arch leading into:-