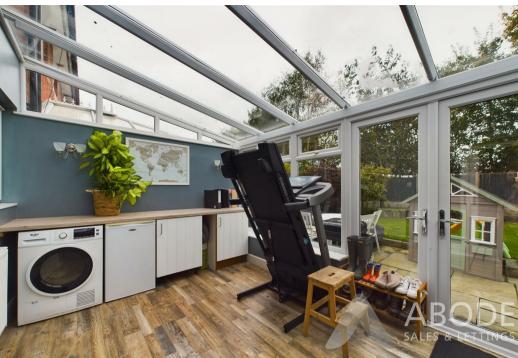

# Conservatory

UPVC double glazed windows surrounding overlooking the garden, patio doors leading out into the garden. Currently utilised as a utility area with base level units and complimentary worktops, space for a washing machine, tumble dryer and fridge freezer.