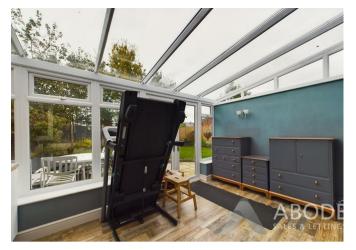

# Conservatory

UPVC double glazed windows surrounding overlooking the garden, patio doors leading out into the garden. Currently utilised as a utility area with base level units and complimentary worktops, space for a washing machine, tumble dryer and fridge freezer.