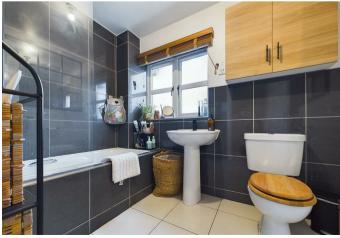

# Bathroom

White bathroom suite comprising bath with splash screen and shower over, low level WC and wash hand basin. Tiled walls and flooring, central heating radiator, UPVC double glazed window to the front elevation.