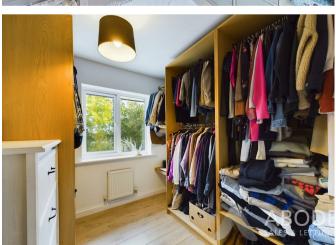

## Bedroom

UPVC double glazed window to the rear elevation, central heating radiator. Currently used as a dressing room with built in wardrobes and table which can be purchased by separate negotiation.