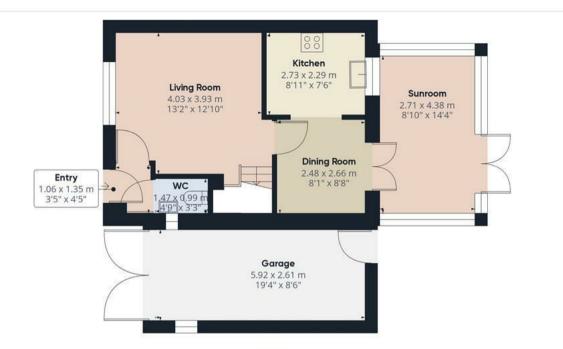

#### Approximate total area

91.87 m<sup>2</sup> 988.88 ft<sup>2</sup>

#### Reduced headroom

0.02 m<sup>2</sup> 0.22 ft<sup>2</sup>

(1) Excluding balconies and terraces

Reduced headroom

----- Below 1.5 m/5 ft

While every attempt has been made to ensure accuracy, all measurements are approximate, not to scale. This floor plan is for illustrative purposes only.

Calculations are based on RICS IPMS 3C standard.

GIRAFFE360

Floor O

Floor 1