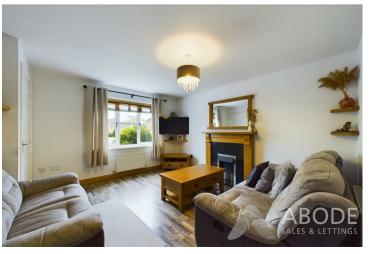

## Lounge

UPVC double glazed window to the front elevation, feature electric fire, central heating radiator and stairs leading up to the first floor.