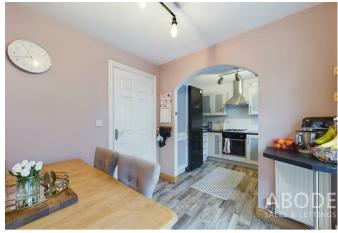

# **Dining Area**

Central heating radiator, UPVC patio doors leading into the conservatory.