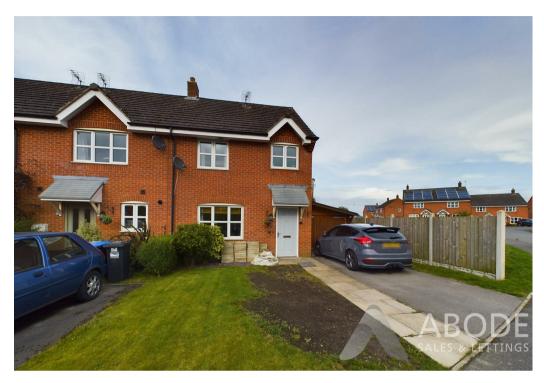

## Outside

Front garden laid to lawn and driveway providing off road parking and access to the attached wooden clad garage. Enclosed rear garden mainly laid to lawn with a paved patio seating area and feature pond. Shrub borders and ample space for a garden shed.