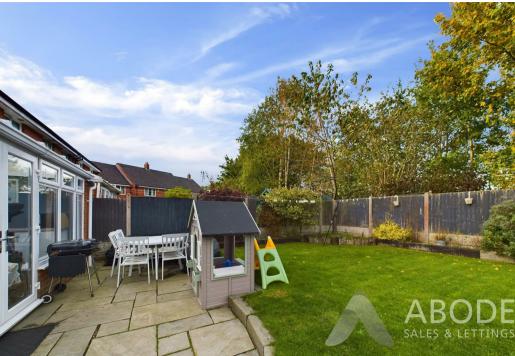

## Outside

Front garden laid to lawn and driveway providing off road parking and access to the attached wooden clad garage. Enclosed rear garden mainly laid to lawn with a paved patio seating area and feature pond. Shrub borders and ample space for a garden shed.