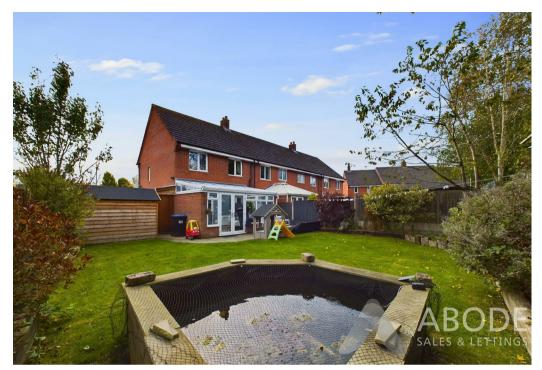

## Outside

Front garden laid to lawn and driveway providing off road parking and access to the attached wooden clad garage. Enclosed rear garden mainly laid to lawn with a paved patio seating area and feature pond. Shrub borders and ample space for a garden shed.