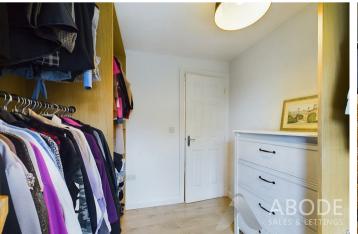

## Bedroom

UPVC double glazed window to the rear elevation, central heating radiator. Currently used as a dressing room with built in wardrobes and table which can be purchased by separate negotiation.