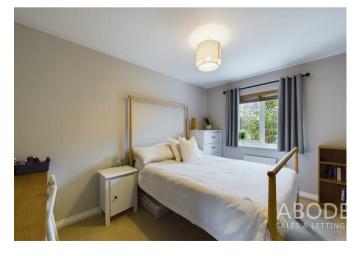

## Master Bedroom

UPVC double glazed window to the rear elevation, central heating radiator.

## **Bedroom**

UPVC double glazed window to the front elevation and central heating radiator.

## Bedroom

UPVC double glazed window to the rear elevation, central heating radiator. Currently used as a dressing room with built in wardrobes and table which can be purchased by separate negotiation.