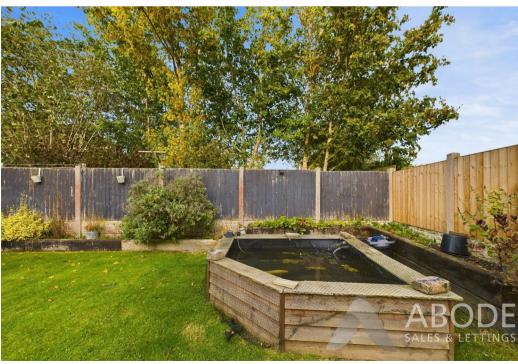

## Outside

Front garden laid to lawn and driveway providing off road parking and access to the attached wooden clad garage. Enclosed rear garden mainly laid to lawn with a paved patio seating area and feature pond. Shrub borders and ample space for a garden shed.