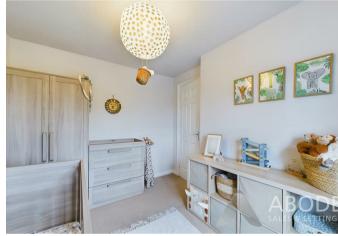

## Master Bedroom

UPVC double glazed window to the rear elevation, central heating radiator.

## **Bedroom**

UPVC double glazed window to the front elevation and central heating radiator.

## Bedroom

UPVC double glazed window to the rear elevation, central heating radiator. Currently used as a dressing room with built in wardrobes and table which can be purchased by separate negotiation.