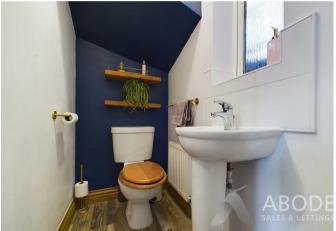

## Cloakroom/ WC

White suite comprising low level WC and wash hand basin with tiled splashback. Central heating radiator and UPVC double glazed window to the side elevation.