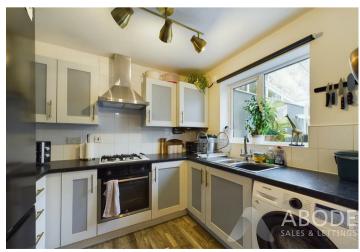

#### Kitchen

Base and eye level units with complimentary worktops, one and a half bowl sink with draining board, integrated gas hob with space for a cooker below and extractor hood above, space and plumbing for washing machine and free standing fridge freezer, partially tiled walls, UPVC double glazed window to the rear elevation, housing the combi boiler. Arch leading into:-