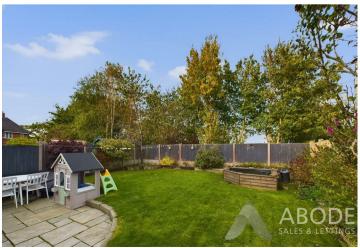

## Outside

Front garden laid to lawn and driveway providing off road parking and access to the attached wooden clad garage. Enclosed rear garden mainly laid to lawn with a paved patio seating area and feature pond. Shrub borders and ample space for a garden shed.