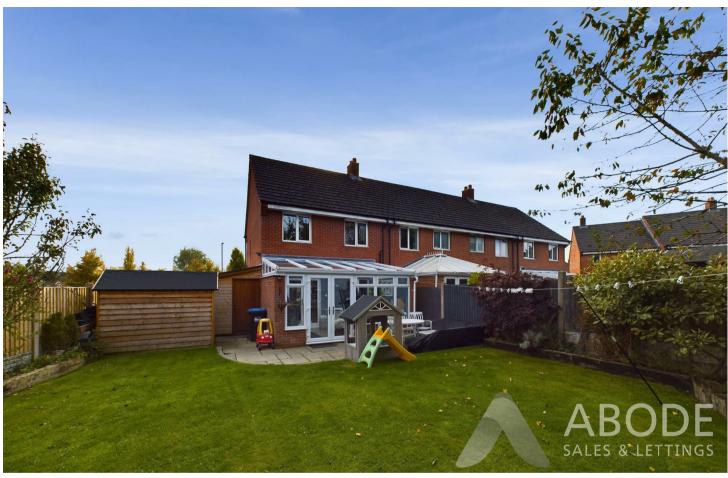

## Outside

Front garden laid to lawn and driveway providing off road parking and access to the attached wooden clad garage. Enclosed rear garden mainly laid to lawn with a paved patio seating area and feature pond. Shrub borders and ample space for a garden shed.