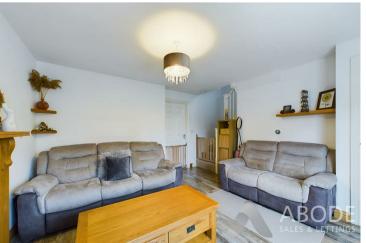

## Lounge

UPVC double glazed window to the front elevation, feature electric fire, central heating radiator and stairs leading up to the first floor.