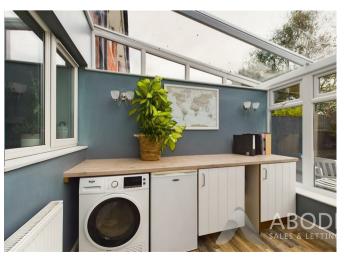

# Conservatory

UPVC double glazed windows surrounding overlooking the garden, patio doors leading out into the garden. Currently utilised as a utility area with base level units and complimentary worktops, space for a washing machine, tumble dryer and fridge freezer.