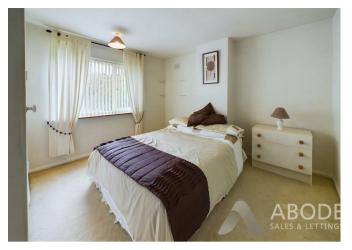

## **BEDROOM I**

Double glazed window, radiator and fitted wardrobes.

### **BEDROOM 2**

Fitted storage, radaitor and double glazed window.

## **BEDROOM 3**

Radiator and double glazed window.