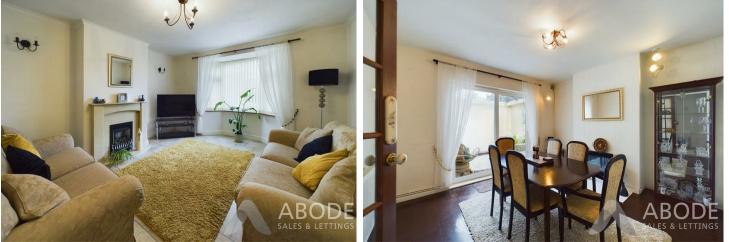

### LOUNGE

Radiator, double glazed bay window to the front.

### **DINING ROOM**

Radiator and double glazed patio doors to the conservatory.