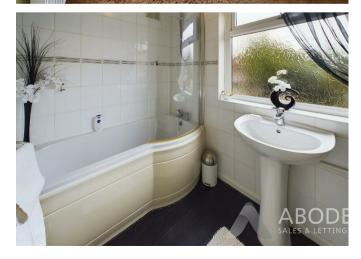

### BATHROOM

Panel enclosed bath with a shower, wash hand basin, radiator, double glazed window and central heating boiler.