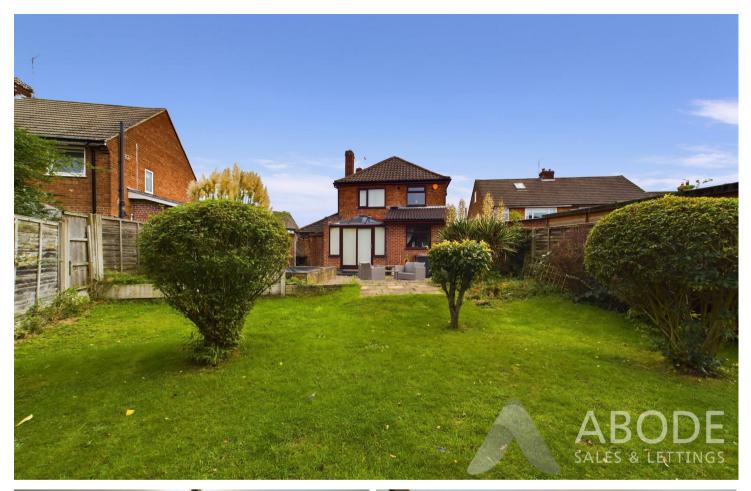

## SEPARATE WC

Low flush wc, double glazed window.

OUTSIDE

Front garden with shrubs and plant, drive and a single garage with electric door. The rear garden offers seating areas and a lawn.

While every attempt has been made to ensure accuracy, all measurements are approximate, not to scale. This floor plan is for illustrative purposes only.