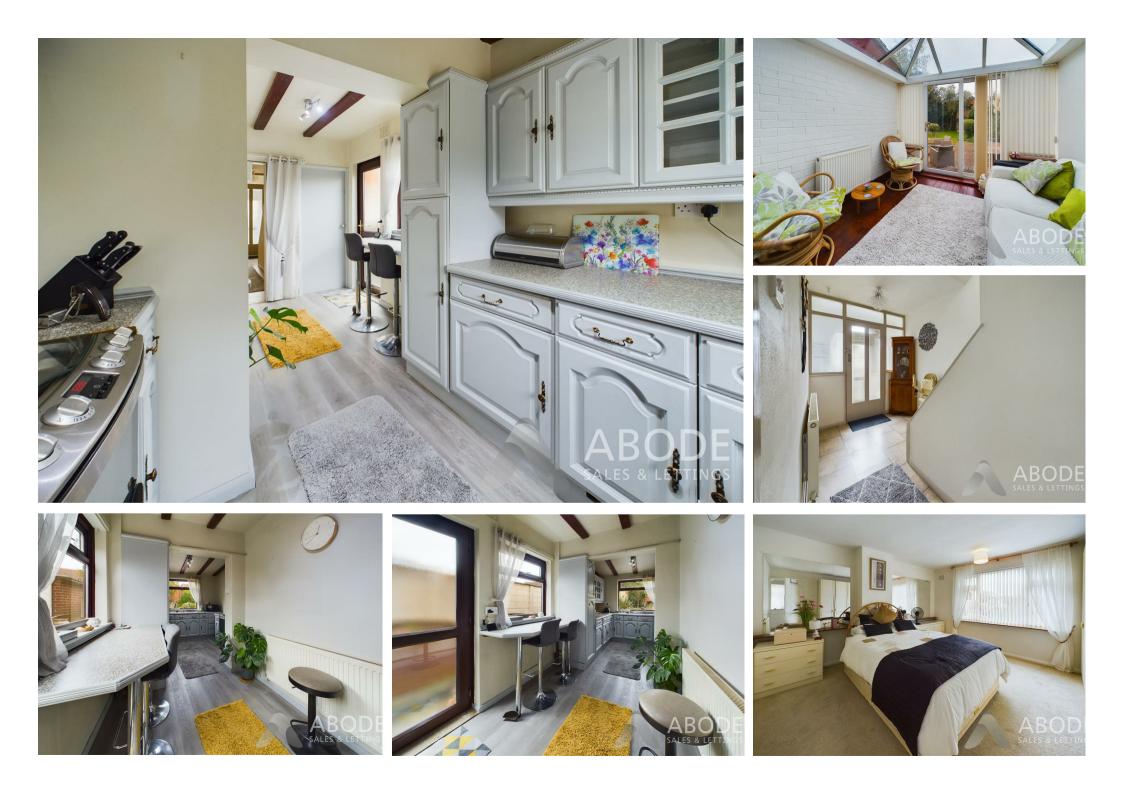

## KITCHEN

Extended kitchen with fitted wall mounted, base and drawer units with work surfaces, breakfast bar and a sink and drainer unit. Double glazed windows, door to the garden and a pantry.

## CONSERVATORY

Double glazed windows and doors onto the garden.

### HALL

Stairs to the first floor radaitor and doors to -

## **BEDROOM I**

Double glazed window, radiator and fitted wardrobes.