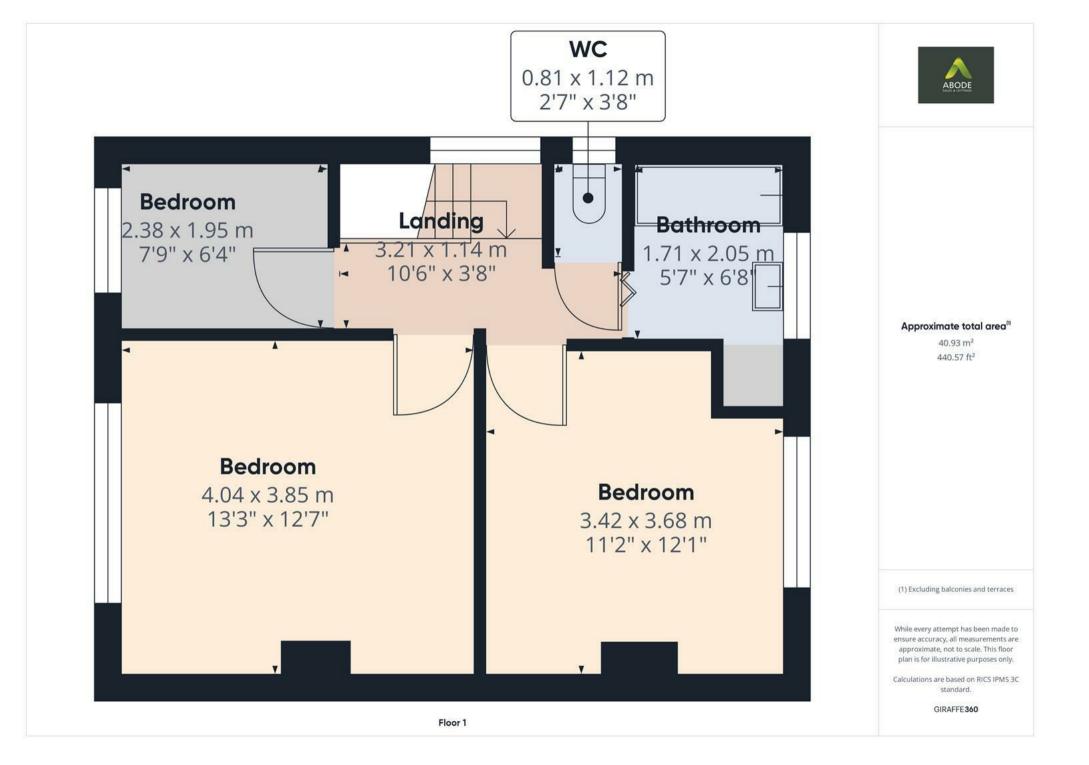

#### FIRST FLOOR LANDING Double glazed window to the side and doors to -

## **BEDROOM I**

Double glazed window, radiator and fitted wardrobes.

### **BEDROOM 2**

Fitted storage, radaitor and double glazed window.

## **BEDROOM 3**

Radiator and double glazed window.

### BATHROOM

Panel enclosed bath with a shower, wash hand basin, radiator, double glazed window and central heating boiler.

## SEPARATE WC

Low flush wc, double glazed window.

OUTSIDE

Front garden with shrubs and plant, drive and a single garage with electric door. The rear garden offers seating areas and a lawn.

While every attempt has been made to ensure accuracy, all measurements are approximate, not to scale. This floor plan is for illustrative purposes only.