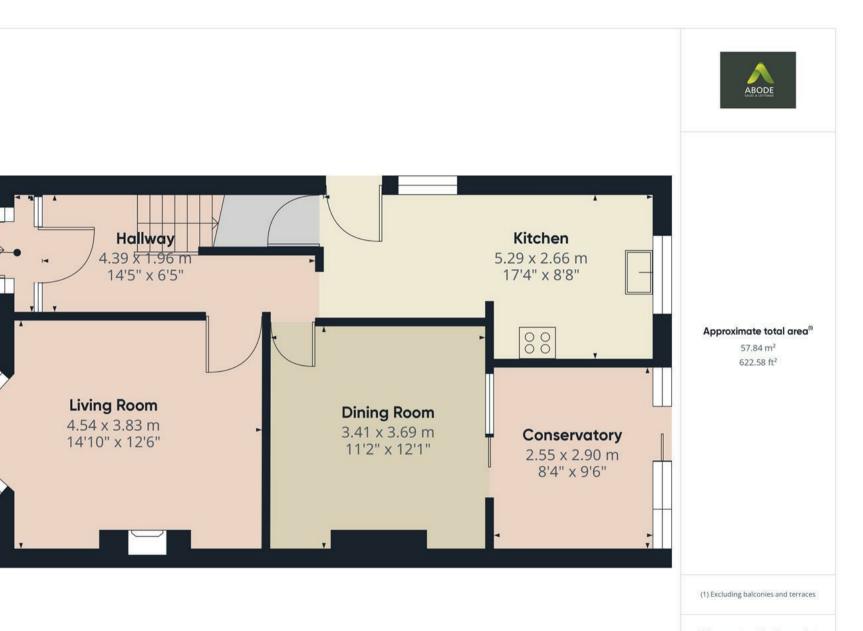

### HALL

Stairs to the first floor radaitor and doors to -

### LOUNGE

Radiator, double glazed bay window to the front.

### **DINING ROOM**

Radiator and double glazed patio doors to the conservatory.

## CONSERVATORY

Double glazed windows and doors onto the garden.

## KITCHEN

Extended kitchen with fitted wall mounted, base and drawer units with work surfaces, breakfast bar and a sink and drainer unit. Double glazed windows, door to the garden and a pantry.