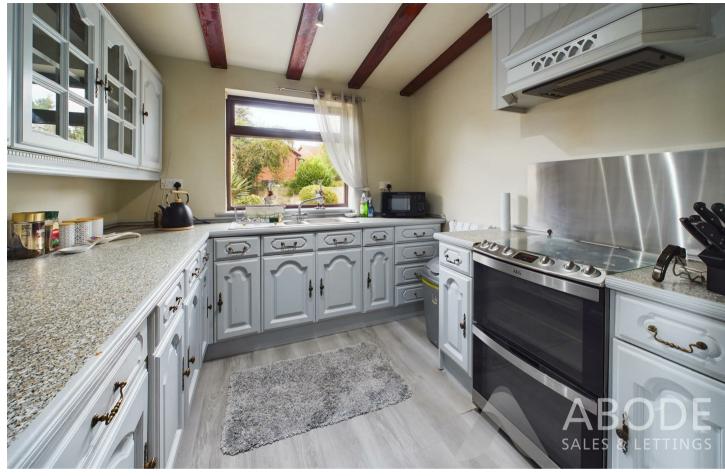

## KITCHEN

Extended kitchen with fitted wall mounted, base and drawer units with work surfaces, breakfast bar and a sink and drainer unit. Double glazed windows, door to the garden and a pantry.