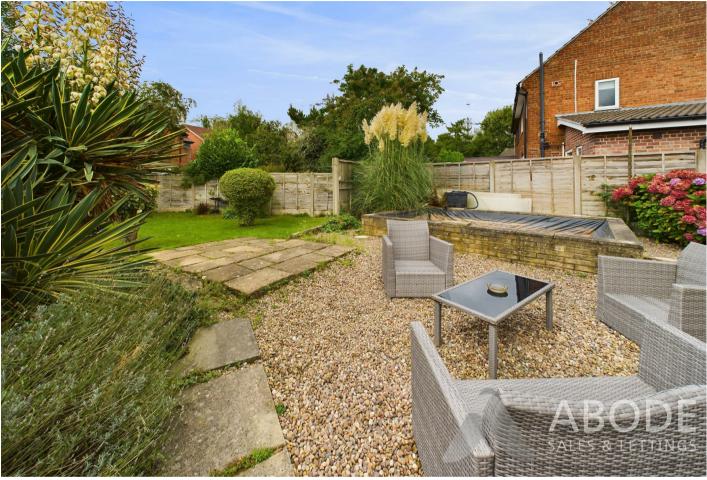

## SEPARATE WC

Low flush wc, double glazed window.

OUTSIDE

Front garden with shrubs and plant, drive and a single garage with electric door. The rear garden offers seating areas and a lawn.

While every attempt has been made to ensure accuracy, all measurements are approximate, not to scale. This floor plan is for illustrative purposes only.