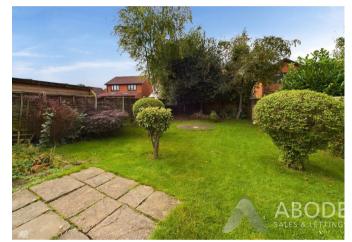

## SEPARATE WC

Low flush wc, double glazed window.

OUTSIDE

Front garden with shrubs and plant, drive and a single garage with electric door. The rear garden offers seating areas and a lawn.

While every attempt has been made to ensure accuracy, all measurements are approximate, not to scale. This floor plan is for illustrative purposes only.