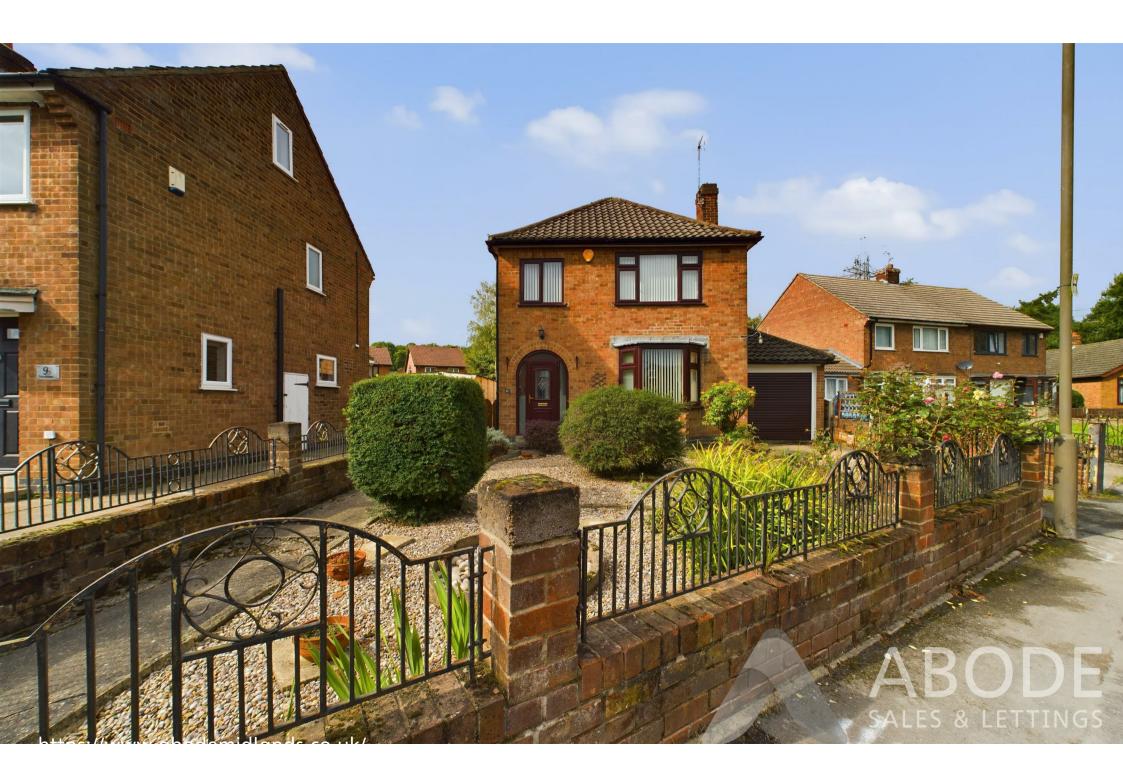

\*\*\*\* EXTENDED BAY FRONTED DETACHED PROPERTY IN A CUL DE SAC LOCATION \*\*\*\* This is a great opportunity to purchase a family home in a popular location and for sale with no upward chain. In brief the property offers a porch and hall, lounge, dining room and a conservatory, extended fitted kitchen. Three first floor bedrooms, bathroom and a separate wc. Front and rear gardens, drive and a single garage with electric door. VIEWING HIGH **RECOMMENDED.** 

## SEPARATE WC

Low flush wc, double glazed window.

OUTSIDE

Front garden with shrubs and plant, drive and a single garage with electric door. The rear garden offers seating areas and a lawn.

While every attempt has been made to ensure accuracy, all measurements are approximate, not to scale. This floor plan is for illustrative purposes only.