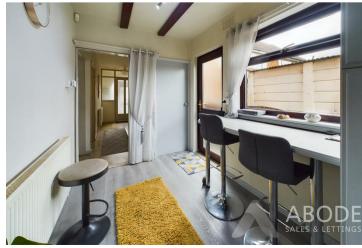

## KITCHEN

Extended kitchen with fitted wall mounted, base and drawer units with work surfaces, breakfast bar and a sink and drainer unit. Double glazed windows, door to the garden and a pantry.

## CONSERVATORY

Double glazed windows and doors onto the garden.