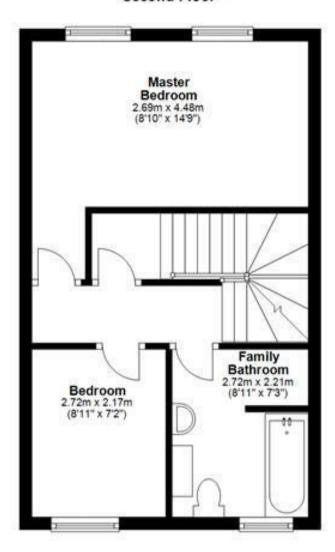

## Church Hill Street, Winshill, DEI5 0HR Asking Price £175,000



https://www.abodemidlands.co.uk



Spanning four storeys, this 3-bedroom mid-townhouse combines practical living spaces with useful amenities. The property features a fitted kitchen and lounge diner on the first floor, an integrated garage with driveway. The second floor houses two bedrooms and a family bathroom, with an additional bedroom and shower located on the top floor. Outside, there's an enclosed rear garden, providing a private space for relaxation. Situated in a popular location, this townhouse is conveniently close to local amenities and transport links, making it ideal for families or professionals seeking a well-placed home.











## **Ground Floor**



## Second Floor



## Third Floor