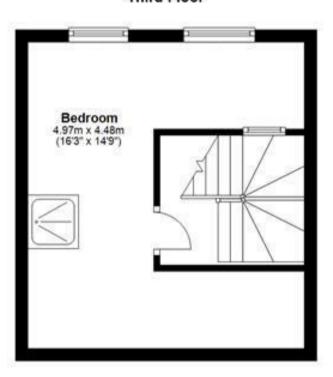

## Church Hill Street, Winshill, DEI5 0HR Asking Price £175,000

https://www.abodemidlands.co.uk

Spanning four storeys, this 3-bedroom mid-townhouse combines practical living spaces with useful amenities. The property features a fitted kitchen and lounge diner on the first floor, an integrated garage with driveway. The second floor houses two bedrooms and a family bathroom, with an additional bedroom and shower located on the top floor. Outside, there's an enclosed rear garden, providing a private space for relaxation. Situated in a popular location, this townhouse is conveniently close to local amenities and transport links, making it ideal for families or professionals seeking a well-placed home.

## Third Floor