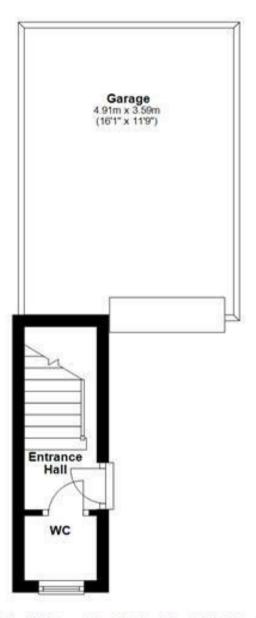

## Church Hill Street, Winshill, DEI5 0HR Asking Price £175,000



https://www.abodemidlands.co.uk



Spanning four storeys, this 3-bedroom mid-townhouse combines practical living spaces with useful amenities. The property features a fitted kitchen and lounge diner on the first floor, an integrated garage with driveway. The second floor houses two bedrooms and a family bathroom, with an additional bedroom and shower located on the top floor. Outside, there's an enclosed rear garden, providing a private space for relaxation. Situated in a popular location, this townhouse is conveniently close to local amenities and transport links, making it ideal for families or professionals seeking a well-placed home.











## **Ground Floor**



## Second Floor



## Third Floor