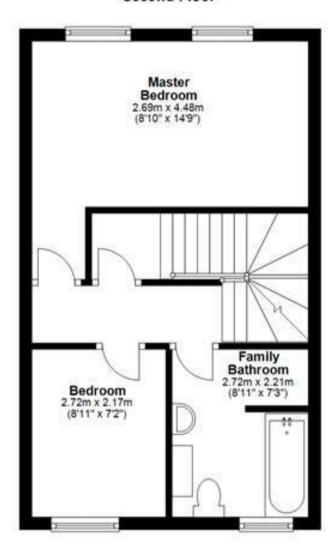

## Church Hill Street, Winshill, DEI5 0HR Asking Price £180,000



https://www.abodemidlands.co.uk



Spanning four storeys, this 3-bedroom mid-townhouse combines practical living spaces with useful amenities. The property features a fitted kitchen and lounge diner on the first floor, an integrated garage with driveway. The second floor houses two bedrooms and a family bathroom, with an additional bedroom and shower located on the top floor. Outside, there's an enclosed rear garden, providing a private space for relaxation. Situated in a popular location, this townhouse is conveniently close to local amenities and transport links, making it ideal for families or professionals seeking a well-placed home.











## **Ground Floor**



## Second Floor



## Third Floor