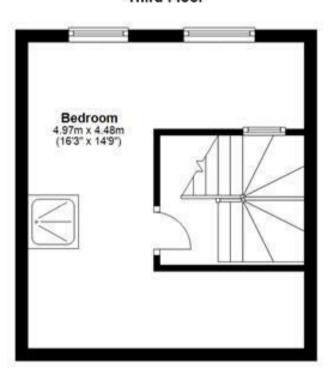

## Church Hill Street, Winshill, DEI5 0HR Asking Price £180,000

https://www.abodemidlands.co.uk

Spanning four storeys, this 3-bedroom mid-townhouse combines practical living spaces with useful amenities. The property features a fitted kitchen and lounge diner on the first floor, an integrated garage with driveway. The second floor houses two bedrooms and a family bathroom, with an additional bedroom and shower located on the top floor. Outside, there's an enclosed rear garden, providing a private space for relaxation. Situated in a popular location, this townhouse is conveniently close to local amenities and transport links, making it ideal for families or professionals seeking a well-placed home.

## Third Floor