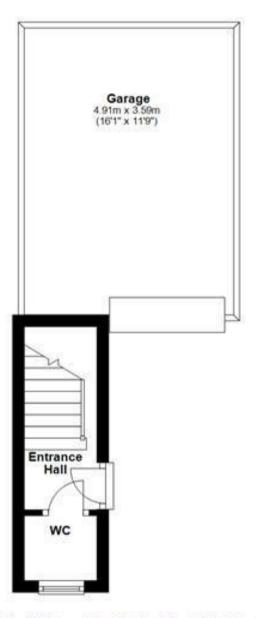

## Church Hill Street, Winshill, DEI5 0HR Asking Price £180,000



https://www.abodemidlands.co.uk



Spanning four storeys, this 3-bedroom mid-townhouse combines practical living spaces with useful amenities. The property features a fitted kitchen and lounge diner on the first floor, an integrated garage with driveway. The second floor houses two bedrooms and a family bathroom, with an additional bedroom and shower located on the top floor. Outside, there's an enclosed rear garden, providing a private space for relaxation. Situated in a popular location, this townhouse is conveniently close to local amenities and transport links, making it ideal for families or professionals seeking a well-placed home.











## **Ground Floor**



## Second Floor



## Third Floor