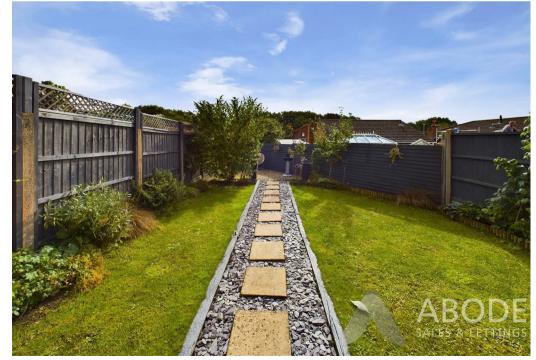

Outside, the property offers a paved driveway for parking, a front garden with a lawn and a pathway and gate leading to the rear. The enclosed rear garden is beautifully kept, with a paved patio, a lawned area, and a pathway leading to a secluded BBQ area. With an EPC Rating of C, this home makes an excellent first purchase