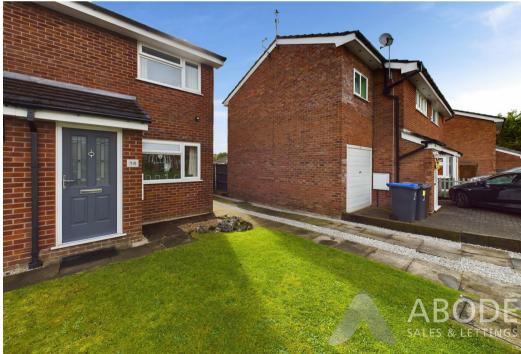

Outside, the property offers a paved driveway for parking, a front garden with a lawn and a pathway and gate leading to the rear. The enclosed rear garden is beautifully kept, with a paved patio, a lawned area, and a pathway leading to a secluded BBQ area. With an EPC Rating of C, this home makes an excellent first purchase