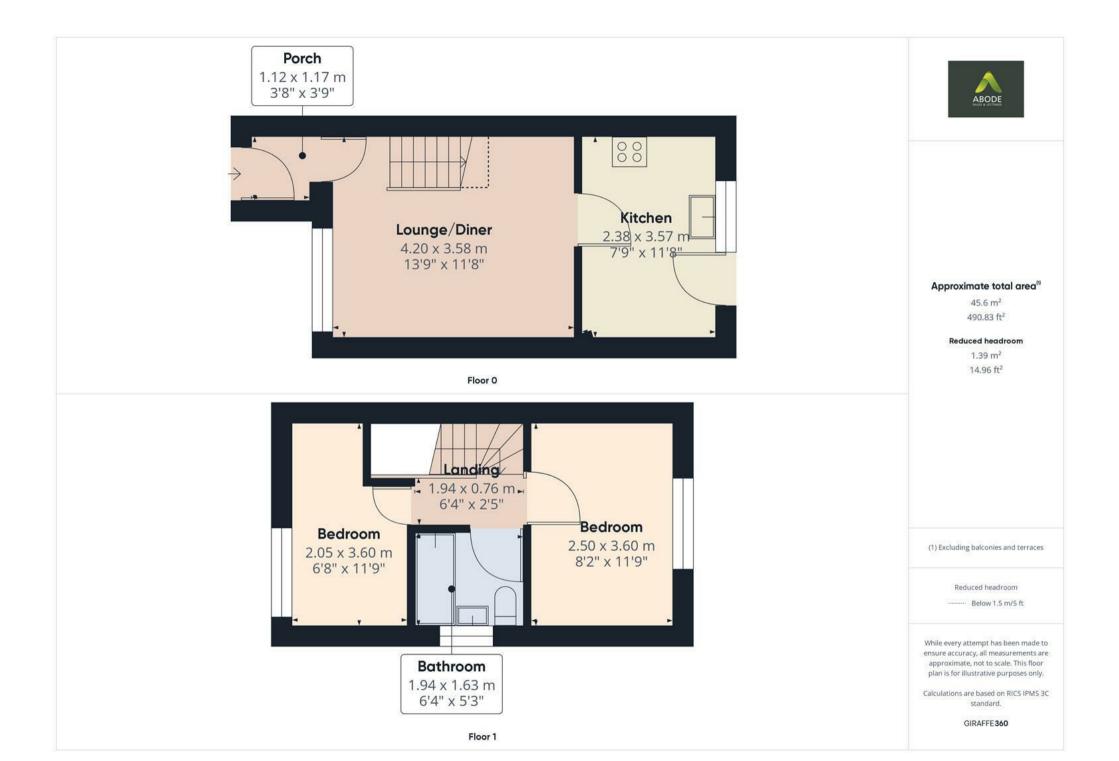

Cheltenham Avenue, Staffordshire, STIO IUP £175,000

https://www.abodemidlands.co.uk

This charming two-bedroom semidetached property boasts a wellmaintained garden and benefits from full UPVC double glazing and gas central heating, powered by a boiler only two years old. Perfect for first-time buyers, the house features a welcoming porch hall, a cozy lounge/diner, and a kitchen to rear. Upstairs, you'll find two comfortable bedrooms and a three piece bathroom. The property has had new radiators and majority of internal fitted doors.

#### Porch

With a double glazed composite front entry door leading into, tiled flooring throughout, consumer unit and internal glass panelled door leading to:

# Lounge/Diner

With a UPVC double glazed window to the front elevation, telephone point, central heating radiator and TV aerial point, internal door leads to:

### Kitchen

With a UPVC double glazed window to the rear elevation, UPVC double glazed frosted door leading to the rear garden. The kitchen features a range of matching base and eye level storage cupboard and drawers with wood block effect drop edge preparation work surfaces and complementary tiling surrounding. Range of integrated appliances including a stainless steel sink and drainer with mixer tap, four ring gas hob with oven and grill, extractor hood, central heating combination gas boiler (2 years old), further space for freestanding and undercounter white goods, chrome heated towel radiator and spotlighting to ceiling.

# Landing

With access to loft space via loft hatch, smoke alarm and internal doors leading to:

### **Bedroom One**

With a UPVC double glazed window to the front elevation, central heating radiator, eye level shelving and hanging rail.

### **Bedroom Two**

With a UPVC double glazed window to the rear elevation and central heating radiator.

# **Bathroom**

With a UPVC double glazed frosted glass window to the side elevation, featuring a three piece bathroom suite comprising of low level WC, pedestal wash hand basin with mixer tap, P-shaped bath unit with glass screen, waterfall showerhead and complementary tiling to wall coverings, heated towel radiator, extractor fan and spotlighting to ceiling.