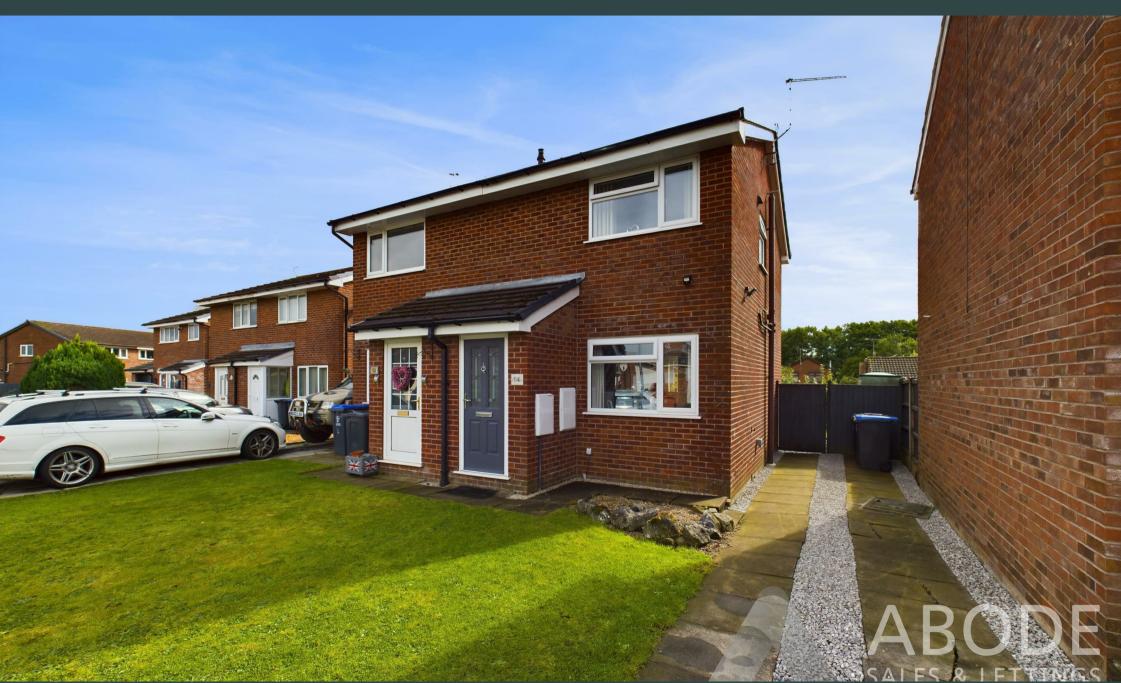

Cheltenham Avenue, Staffordshire, STIO IUP £175,000

https://www.abodemidlands.co.uk

This charming two-bedroom semidetached property boasts a wellmaintained garden and benefits from full UPVC double glazing and gas central heating, powered by a boiler only two years old. Perfect for first-time buyers, the house features a welcoming porch hall, a cozy lounge/diner, and a kitchen to rear. Upstairs, you'll find two comfortable bedrooms and a three piece bathroom. The property has had new radiators and majority of internal fitted doors.

Outside, the property offers a paved driveway for parking, a front garden with a lawn and a pathway and gate leading to the rear. The enclosed rear garden is beautifully kept, with a paved patio, a lawned area, and a pathway leading to a secluded BBQ area. With an EPC Rating of C, this home makes an excellent first purchase