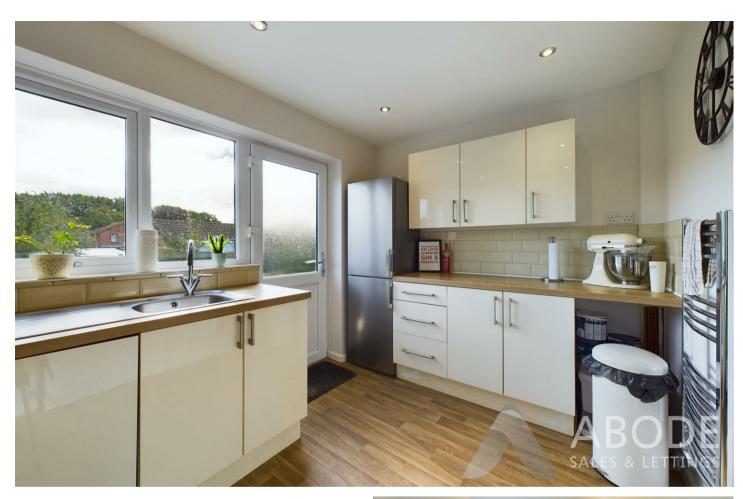

### Kitchen

With a UPVC double glazed window to the rear elevation, UPVC double glazed frosted door leading to the rear garden. The kitchen features a range of matching base and eye level storage cupboard and drawers with wood block effect drop edge preparation work surfaces and complementary tiling surrounding. Range of integrated appliances including a stainless steel sink and drainer with mixer tap, four ring gas hob with oven and grill, extractor hood, central heating combination gas boiler (2 years old), further space for freestanding and undercounter white goods, chrome heated towel radiator and spotlighting to ceiling.