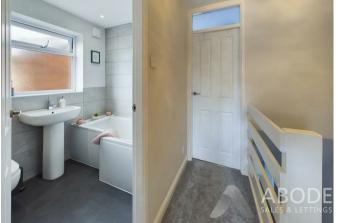

# **Bathroom**

With a UPVC double glazed frosted glass window to the side elevation, featuring a three piece bathroom suite comprising of low level WC, pedestal wash hand basin with mixer tap, P-shaped bath unit with glass screen, waterfall showerhead and complementary tiling to wall coverings, heated towel radiator, extractor fan and spotlighting to ceiling.