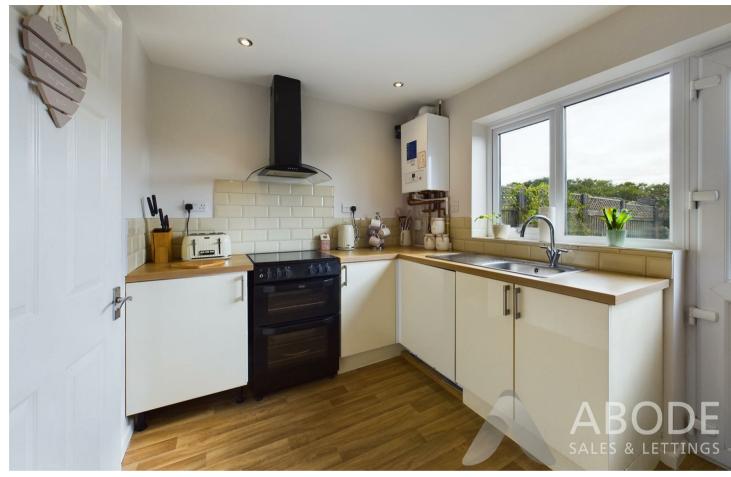

### Kitchen

With a UPVC double glazed window to the rear elevation, UPVC double glazed frosted door leading to the rear garden. The kitchen features a range of matching base and eye level storage cupboard and drawers with wood block effect drop edge preparation work surfaces and complementary tiling surrounding. Range of integrated appliances including a stainless steel sink and drainer with mixer tap, four ring gas hob with oven and grill, extractor hood, central heating combination gas boiler (2 years old), further space for freestanding and undercounter white goods, chrome heated towel radiator and spotlighting to ceiling.