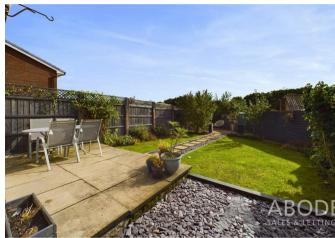

Outside, the property offers a paved driveway for parking, a front garden with a lawn and a pathway and gate leading to the rear. The enclosed rear garden is beautifully kept, with a paved patio, a lawned area, and a pathway leading to a secluded BBQ area. With an EPC Rating of C, this home makes an excellent first purchase