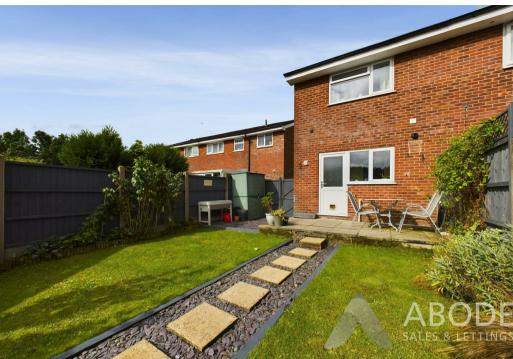

Outside, the property offers a paved driveway for parking, a front garden with a lawn and a pathway and gate leading to the rear. The enclosed rear garden is beautifully kept, with a paved patio, a lawned area, and a pathway leading to a secluded BBQ area. With an EPC Rating of C, this home makes an excellent first purchase