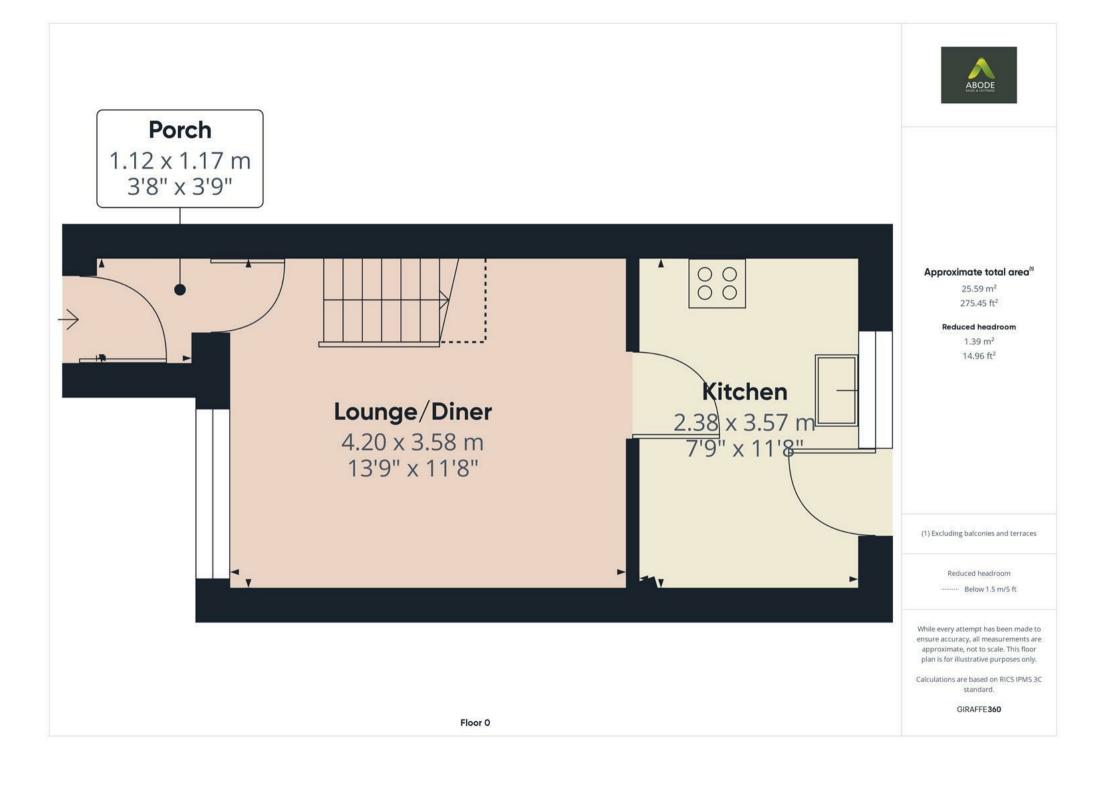

#### Porch

With a double glazed composite front entry door leading into, tiled flooring throughout, consumer unit and internal glass panelled door leading to:

# Lounge/Diner

With a UPVC double glazed window to the front elevation, telephone point, central heating radiator and TV aerial point, internal door leads to:

### Kitchen

With a UPVC double glazed window to the rear elevation, UPVC double glazed frosted door leading to the rear garden. The kitchen features a range of matching base and eye level storage cupboard and drawers with wood block effect drop edge preparation work surfaces and complementary tiling surrounding. Range of integrated appliances including a stainless steel sink and drainer with mixer tap, four ring gas hob with oven and grill, extractor hood, central heating combination gas boiler (2 years old), further space for freestanding and undercounter white goods, chrome heated towel radiator and spotlighting to ceiling.