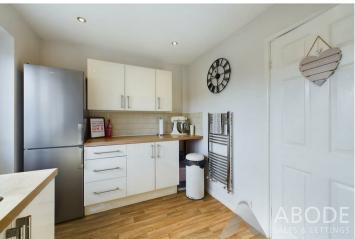

### Kitchen

With a UPVC double glazed window to the rear elevation, UPVC double glazed frosted door leading to the rear garden. The kitchen features a range of matching base and eye level storage cupboard and drawers with wood block effect drop edge preparation work surfaces and complementary tiling surrounding. Range of integrated appliances including a stainless steel sink and drainer with mixer tap, four ring gas hob with oven and grill, extractor hood, central heating combination gas boiler (2 years old), further space for freestanding and undercounter white goods, chrome heated towel radiator and spotlighting to ceiling.