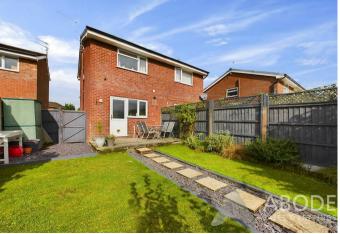

Outside, the property offers a paved driveway for parking, a front garden with a lawn and a pathway and gate leading to the rear. The enclosed rear garden is beautifully kept, with a paved patio, a lawned area, and a pathway leading to a secluded BBQ area. With an EPC Rating of C, this home makes an excellent first purchase