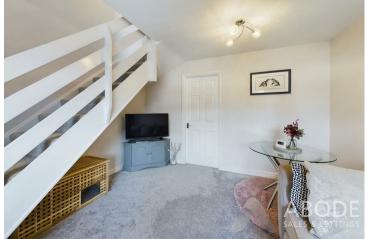

# Landing

With access to loft space via loft hatch, smoke alarm and internal doors leading to: