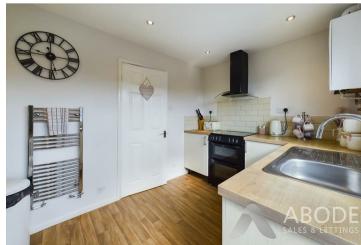

### Kitchen

With a UPVC double glazed window to the rear elevation, UPVC double glazed frosted door leading to the rear garden. The kitchen features a range of matching base and eye level storage cupboard and drawers with wood block effect drop edge preparation work surfaces and complementary tiling surrounding. Range of integrated appliances including a stainless steel sink and drainer with mixer tap, four ring gas hob with oven and grill, extractor hood, central heating combination gas boiler (2 years old), further space for freestanding and undercounter white goods, chrome heated towel radiator and spotlighting to ceiling.