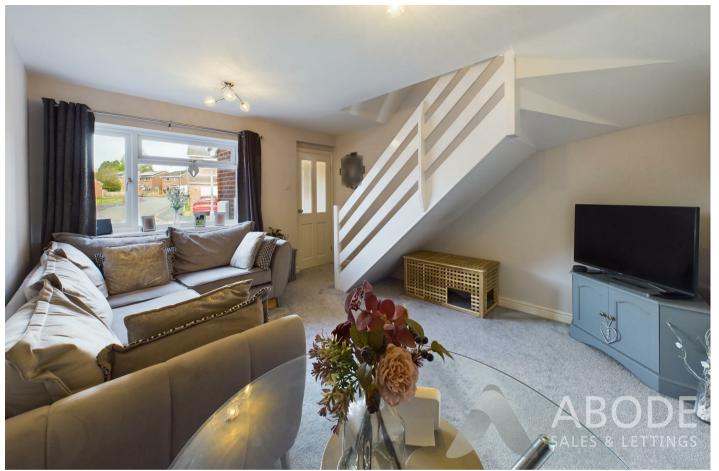

# Lounge/Diner

With a UPVC double glazed window to the front elevation, telephone point, central heating radiator and TV aerial point, internal door leads to: