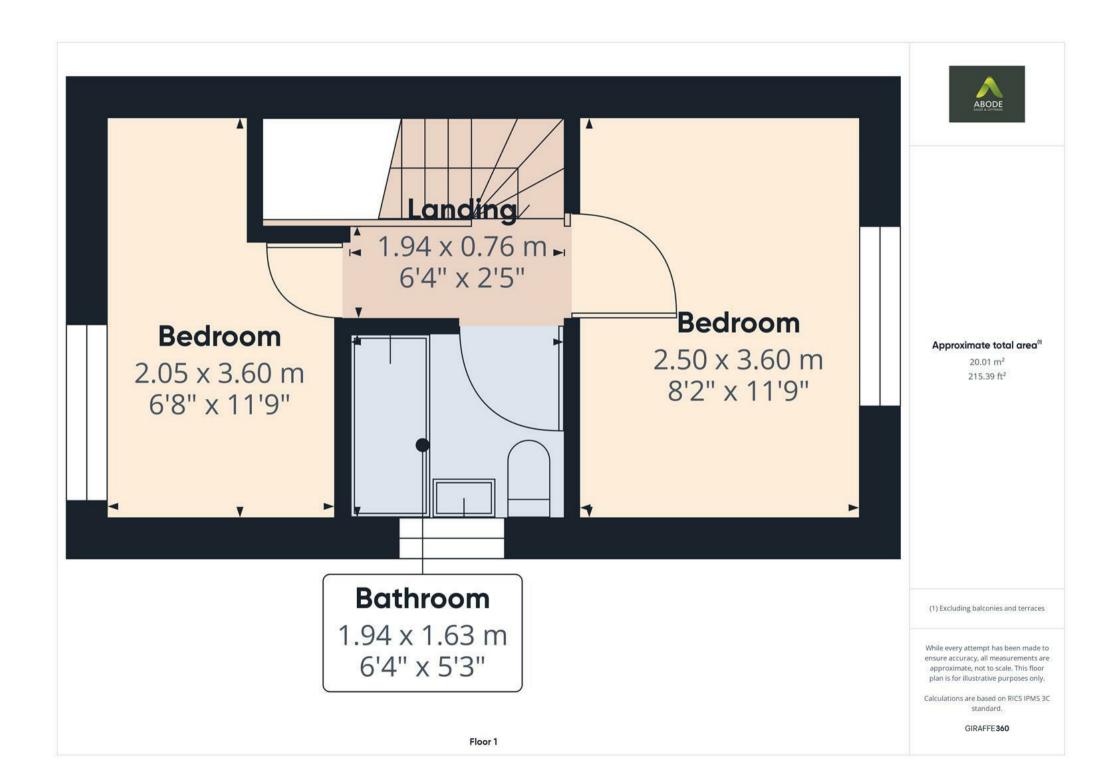

# Landing

With access to loft space via loft hatch, smoke alarm and internal doors leading to:

### **Bedroom One**

With a UPVC double glazed window to the front elevation, central heating radiator, eye level shelving and hanging rail.

### **Bedroom Two**

With a UPVC double glazed window to the rear elevation and central heating radiator.

# **Bathroom**

With a UPVC double glazed frosted glass window to the side elevation, featuring a three piece bathroom suite comprising of low level WC, pedestal wash hand basin with mixer tap, P-shaped bath unit with glass screen, waterfall showerhead and complementary tiling to wall coverings, heated towel radiator, extractor fan and spotlighting to ceiling.