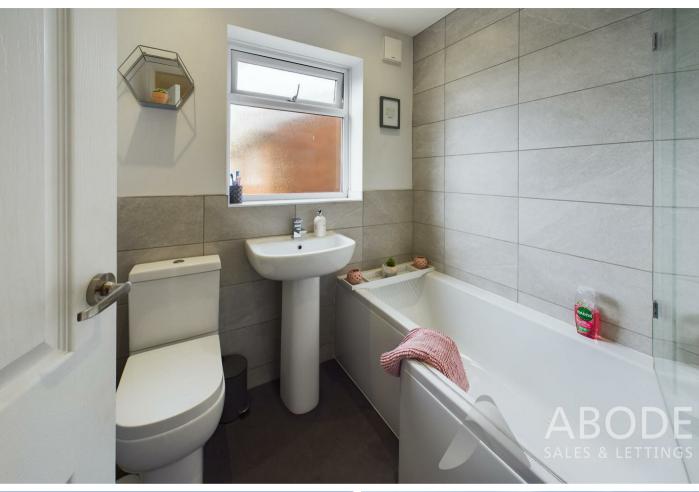

# **Bathroom**

With a UPVC double glazed frosted glass window to the side elevation, featuring a three piece bathroom suite comprising of low level WC, pedestal wash hand basin with mixer tap, P-shaped bath unit with glass screen, waterfall showerhead and complementary tiling to wall coverings, heated towel radiator, extractor fan and spotlighting to ceiling.