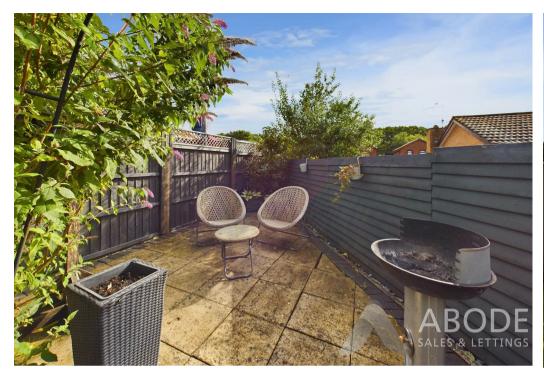

Outside, the property offers a paved driveway for parking, a front garden with a lawn and a pathway and gate leading to the rear. The enclosed rear garden is beautifully kept, with a paved patio, a lawned area, and a pathway leading to a secluded BBQ area. With an EPC Rating of C, this home makes an excellent first purchase