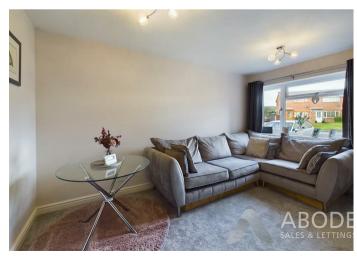

# Lounge/Diner

With a UPVC double glazed window to the front elevation, telephone point, central heating radiator and TV aerial point, internal door leads to: