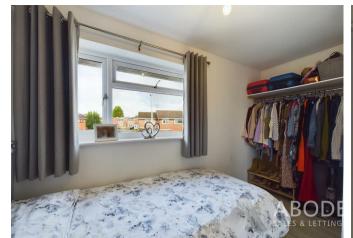

### **Bedroom One**

With a UPVC double glazed window to the front elevation, central heating radiator, eye level shelving and hanging rail.