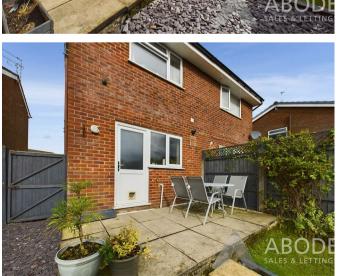

Outside, the property offers a paved driveway for parking, a front garden with a lawn and a pathway and gate leading to the rear. The enclosed rear garden is beautifully kept, with a paved patio, a lawned area, and a pathway leading to a secluded BBQ area. With an EPC Rating of C, this home makes an excellent first purchase