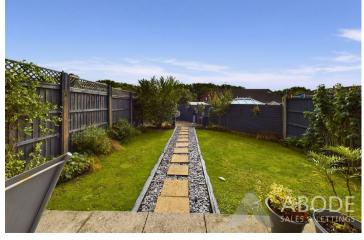

Outside, the property offers a paved driveway for parking, a front garden with a lawn and a pathway and gate leading to the rear. The enclosed rear garden is beautifully kept, with a paved patio, a lawned area, and a pathway leading to a secluded BBQ area. With an EPC Rating of C, this home makes an excellent first purchase