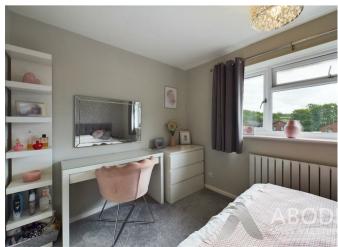

### **Bedroom One**

With a UPVC double glazed window to the front elevation, central heating radiator, eye level shelving and hanging rail.

### **Bedroom Two**

With a UPVC double glazed window to the rear elevation and central heating radiator.