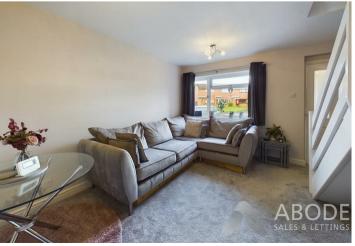

# Lounge/Diner

With a UPVC double glazed window to the front elevation, telephone point, central heating radiator and TV aerial point, internal door leads to: