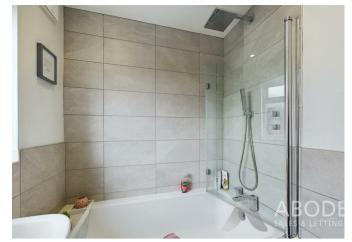

# **Bathroom**

With a UPVC double glazed frosted glass window to the side elevation, featuring a three piece bathroom suite comprising of low level WC, pedestal wash hand basin with mixer tap, P-shaped bath unit with glass screen, waterfall showerhead and complementary tiling to wall coverings, heated towel radiator, extractor fan and spotlighting to ceiling.