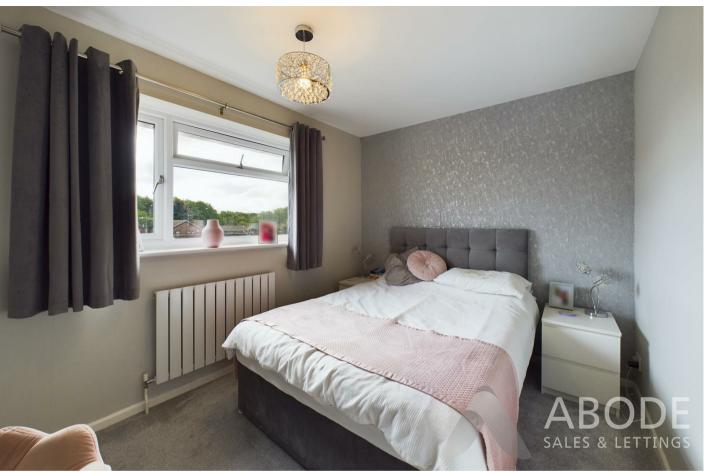

### **Bedroom One**

With a UPVC double glazed window to the front elevation, central heating radiator, eye level shelving and hanging rail.