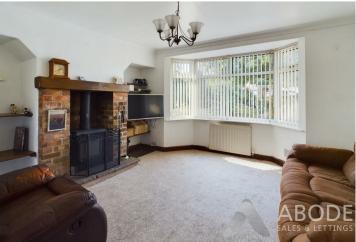

#### LOUNGE

Upvc double glazed bay window to the front, radiator and feature fireplace with a log burner.