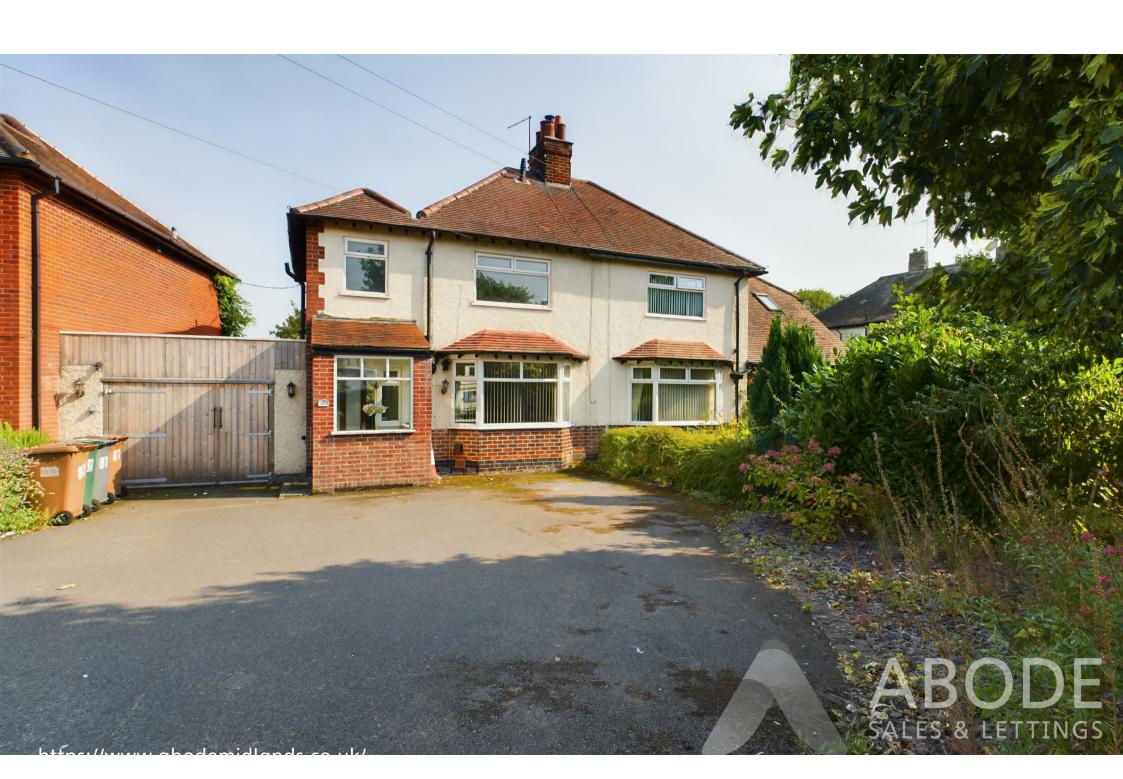

GREAT OPPORTUNITY TO
PURCHASE A TRADITIONAL
SEMI DETACHED PROPERTY
WITH PLENTY OF
POTENTIAL TO IMPROVE.

Located in the highly regarded village of Aston on Trent this family home offers a porch and hallway, guest cloakroom, lounge, dining room and sun room, and a fitted kitchen. Three first floor bedrooms and a family bathroom. Ample parking, garage and enclosed rear garden. Offered for sale with no upward chain.

## **OUTSIDE**

Ample parking to the front, double gates into the garage with access into the rear garden. Decked (covered with artificial grass) and paved seating areas, fruit trees and garden shed.

Approximate total area<sup>®</sup>