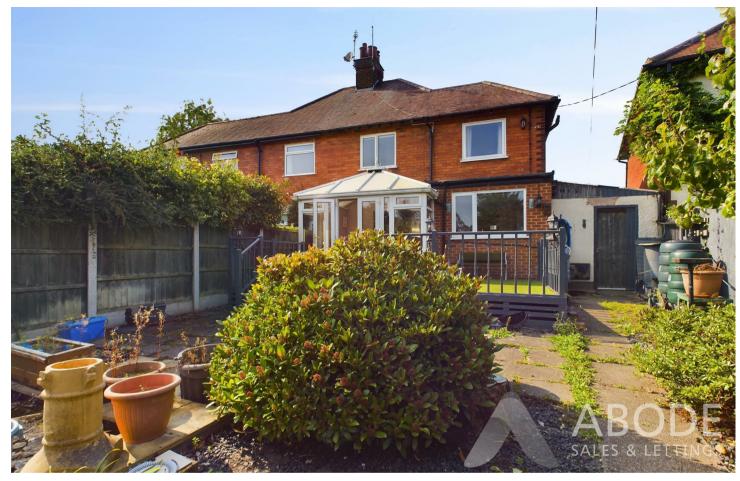

#### **SUN ROOM**

Radiator and upvc double glazed window and doors onto the garden.

## **OUTSIDE**

Ample parking to the front, double gates into the garage with access into the rear garden. Decked (covered with artificial grass) and paved seating areas, fruit trees and garden shed.

Approximate total area<sup>®</sup>