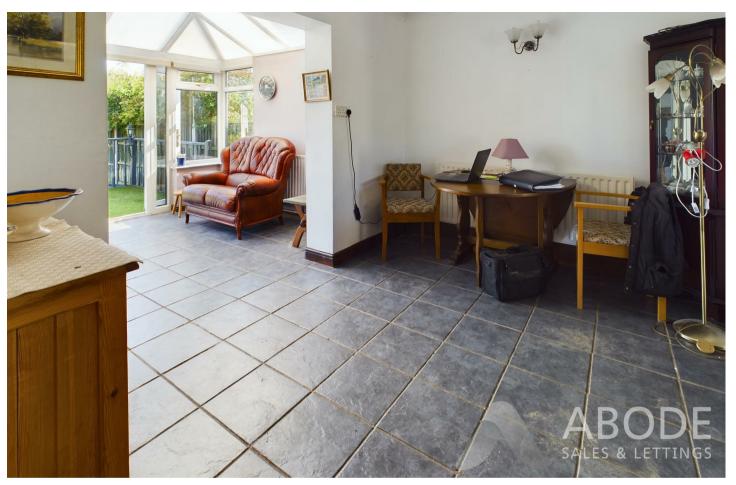

#### **DINING ROOM**

Radiator and open through to the lounge and sun room.

#### **SUN ROOM**

Radiator and upvc double glazed window and doors onto the garden.