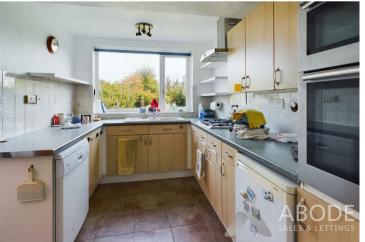

#### **KITCHEN**

Fitted units with work surfaces and a sink and drainer unit. Fitted electric double oven, gas hob, plumbing and space for a dishwasher and further appliance spaces. Upvc double glazed window to the rear and a door into the garage.