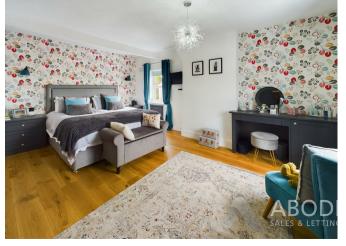

#### **BEDROOM I**

Upvc double glazed windows to the front and side, radiator, oak wood flooring and Sharps fitted wardrobes with matching dressing table.