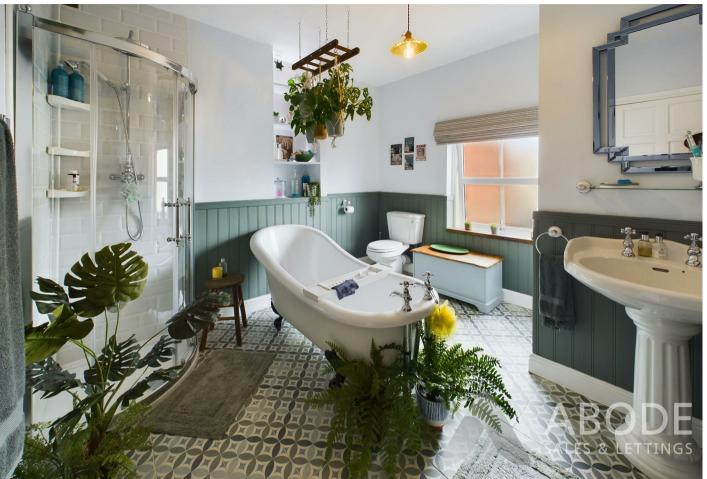

# BATHROOM

Free standing roll top and claw foot bath, corner shower with rainfall shower head plus hand held shower, wash hand basin, low flush wc, and a storage cupboard housing the combi boiler. Radiator and upvc double glazed window.