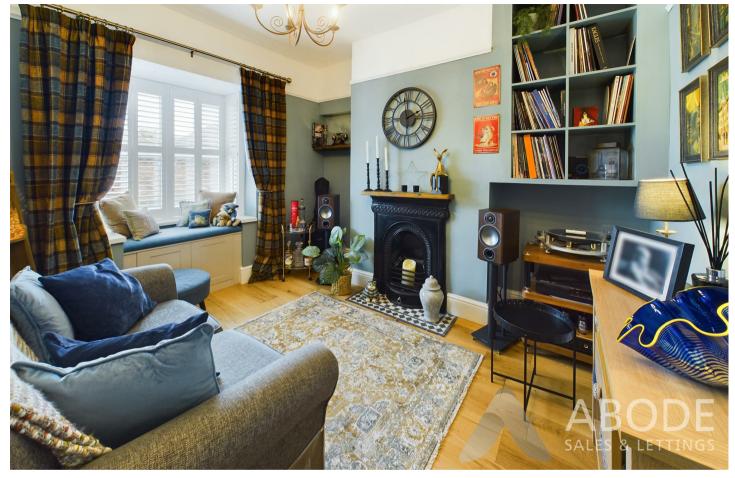

#### SITTING ROOM

Feature cast iron fireplace, oak wood flooring, radiator and a upvc double glazed window with Sharps fitted window seat and Hillarys shutters.

FIRST FLOOR LANDING Doors to –