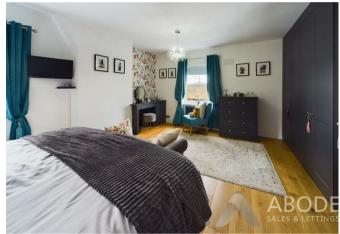

#### **BEDROOM I**

Upvc double glazed windows to the front and side, radiator, oak wood flooring and Sharps fitted wardrobes with matching dressing table.