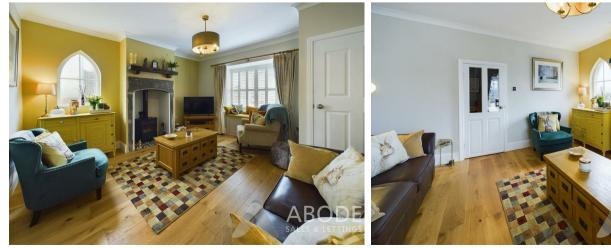

# LOUNGE

Feature log burner set in a tiled hearth and with the original surround, oak wood flooring, arched window to the side and a upvc double glazed window to the front, the front window having a Sharps fitted window seat and Hillarys shutters. Radiator and half glazed door into the dining room.

## **DINING ROOM**

Oak wood flooring, radiator, feature cast iron fireplace and upvc double glazed double doors into the garden. Half glazed door into the kitchen.