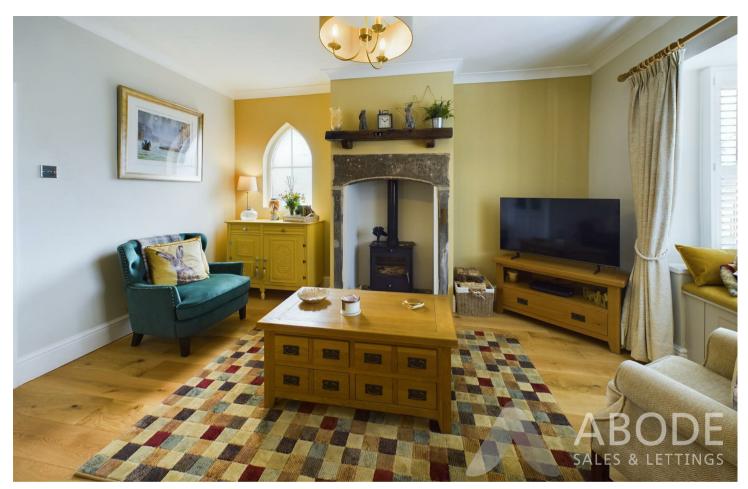

# LOUNGE

Feature log burner set in a tiled hearth and with the original surround, oak wood flooring, arched window to the side and a upvc double glazed window to the front, the front window having a Sharps fitted window seat and Hillarys shutters. Radiator and half glazed door into the dining room.