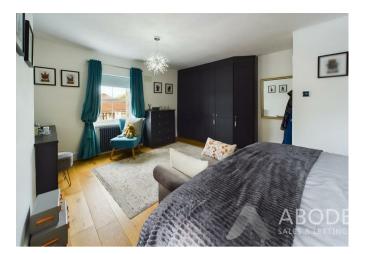

#### **BEDROOM I**

Upvc double glazed windows to the front and side, radiator, oak wood flooring and Sharps fitted wardrobes with matching dressing table.