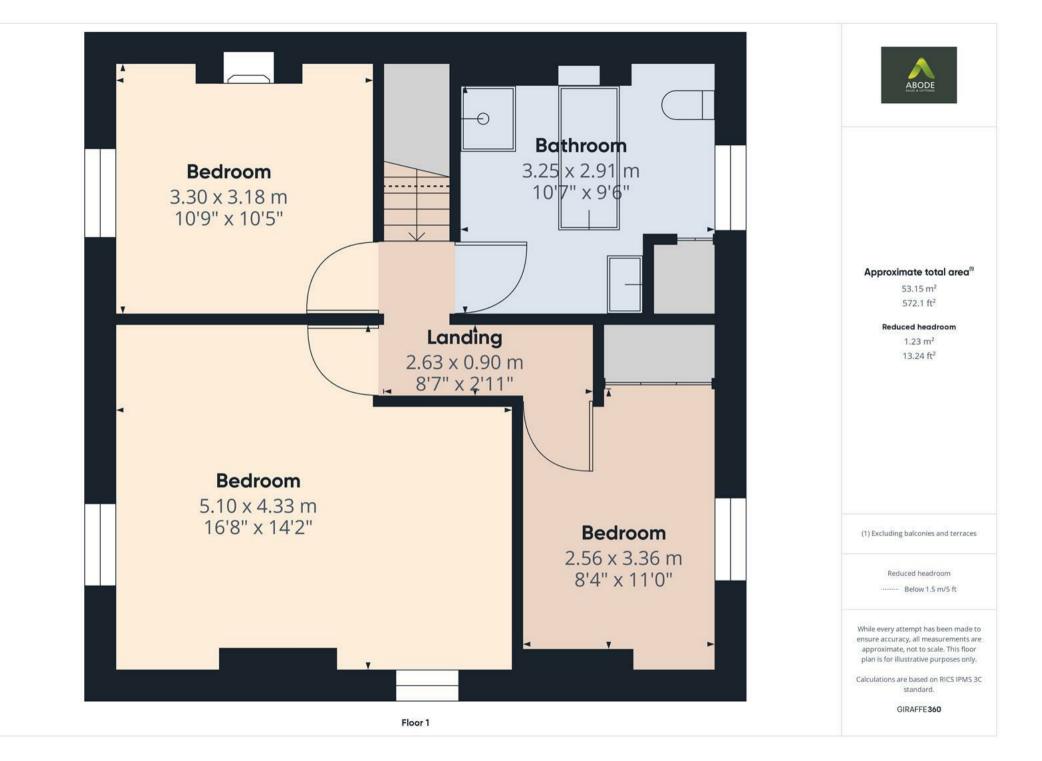

#### **BEDROOM I**

Upvc double glazed windows to the front and side, radiator, oak wood flooring and Sharps fitted wardrobes with matching dressing table.

# BEDROOM 2

Feature cast iron fireplace, upvc double glazed window, radiator and oak wood flooring.

# **BEDROOM 3**

Built in wardrobe, oak wood flooring, radiator and upvc double glazed window.

# BATHROOM

Free standing roll top and claw foot bath, corner shower with rainfall shower head plus hand held shower, wash hand basin, low flush wc, and a storage cupboard housing the combi boiler. Radiator and upvc double glazed window.