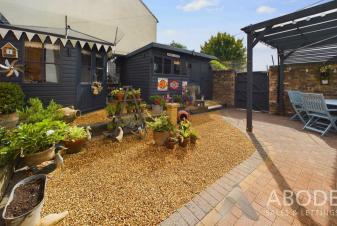

# OUTSIDE

Enclosed garden with a side gate. Block paved seating areas, summer house included in the sale and space for a large workshop.