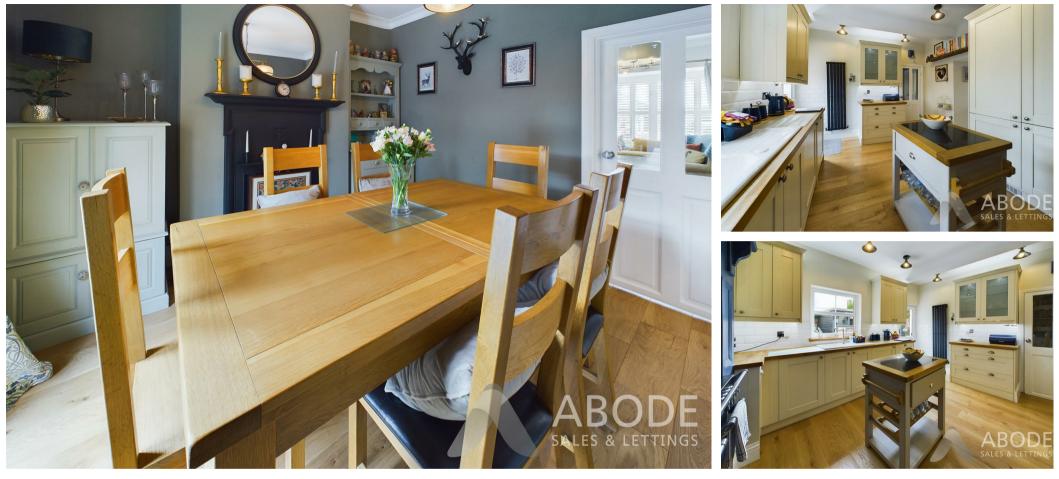

## **DINING ROOM**

Oak wood flooring, radiator, feature cast iron fireplace and upvc double glazed double doors into the garden. Half glazed door into the kitchen.

### KITCHEN

Fitted wall mounted, base and drawer units with solid wood work surfaces and a ceramic sink and drainer unit. Stoves range with extractor hood, integrated fridge freezer, washing machine and dishwasher. Oak wood floor, radiator, stairs to the first floor, upvc double glazed window and door onto the garden and a half glazed door into the sitting room.