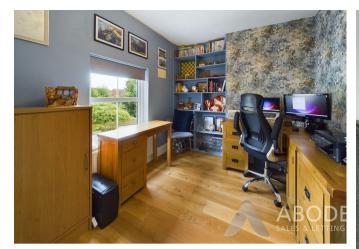

#### **BEDROOM I**

Upvc double glazed windows to the front and side, radiator, oak wood flooring and Sharps fitted wardrobes with matching dressing table.

# BEDROOM 2

Feature cast iron fireplace, upvc double glazed window, radiator and oak wood flooring.

# **BEDROOM 3**

Built in wardrobe, oak wood flooring, radiator and upvc double glazed window.