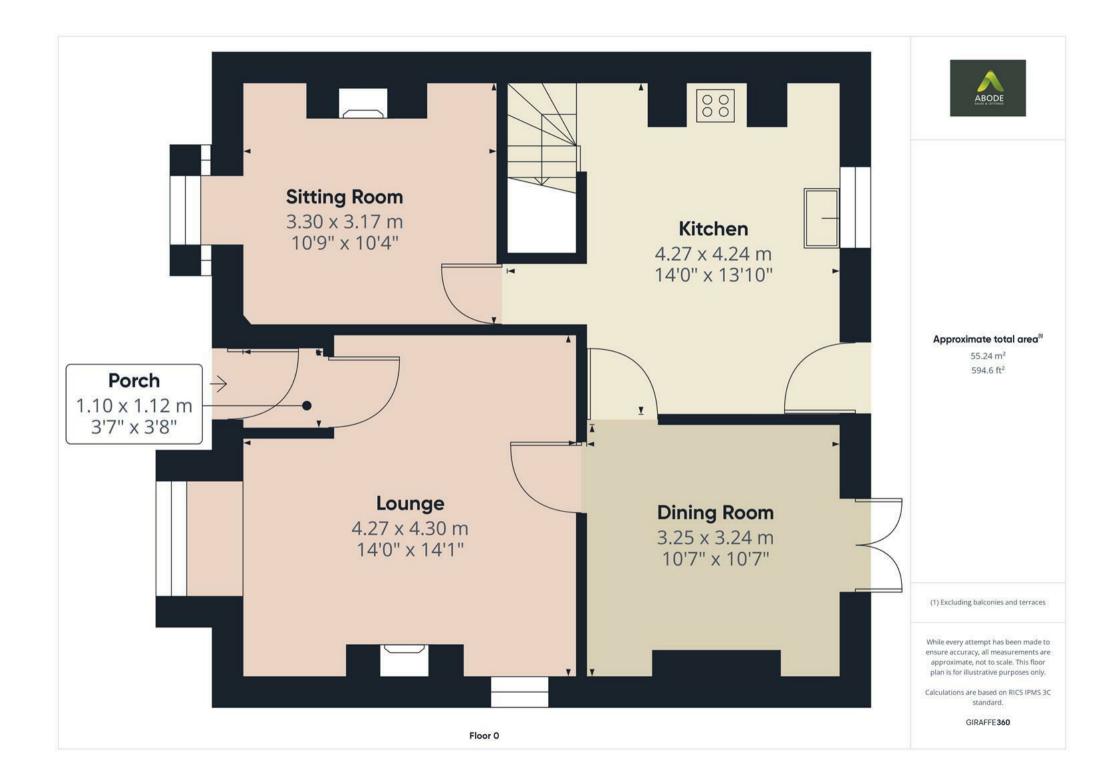

## PORCH

Entrance door into the porch with a tiled floor, half panelled walls and a door into the lounge.

# LOUNGE

Feature log burner set in a tiled hearth and with the original surround, oak wood flooring, arched window to the side and a upvc double glazed window to the front, the front window having a Sharps fitted window seat and Hillarys shutters. Radiator and half glazed door into the dining room.

## **DINING ROOM**

Oak wood flooring, radiator, feature cast iron fireplace and upvc double glazed double doors into the garden. Half glazed door into the kitchen.

### KITCHEN

Fitted wall mounted, base and drawer units with solid wood work surfaces and a ceramic sink and drainer unit. Stoves range with extractor hood, integrated fridge freezer, washing machine and dishwasher. Oak wood floor, radiator, stairs to the first floor, upvc double glazed window and door onto the garden and a half glazed door into the sitting room.

#### SITTING ROOM

Feature cast iron fireplace, oak wood flooring, radiator and a upvc double glazed window with Sharps fitted window seat and Hillarys shutters.

FIRST FLOOR LANDING Doors to –