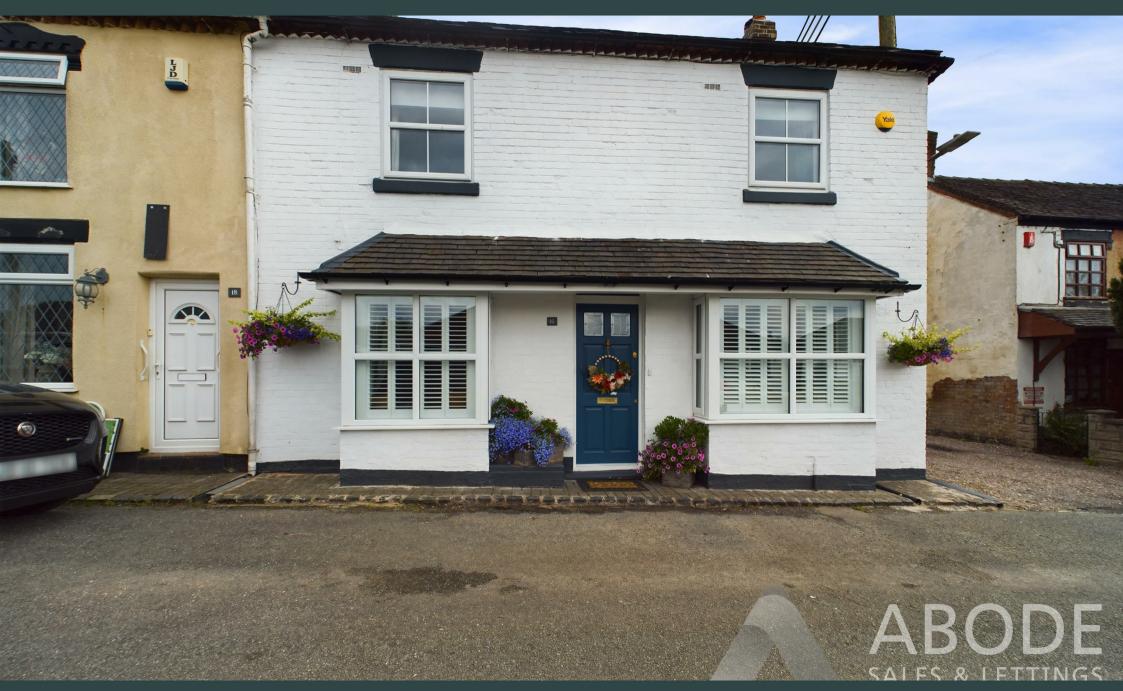

# The Green, Caverswall, Stoke-On-Trent, STII 9EQ **£299,000**

https://www.abodemidlands.co.uk

\*\*\*\* MODERNISED THREE BEDROOM CHARACTER PROPERTY \*\*\*\* This immaculate double fronted cottage has been much improved by the current owners including a full damp proof course with 25 year guarantee fully plastered and re painted with Farrow and Ball. New roof in 2015 and repointed including the chimney in 2023. The property is set in the highly regarded village of Caverswall this charming property offers a porch, lounge with feature log burner, dining room with doors onto the garden, fitted kitchen with built in appliances, and a sitting room. Three double bedrooms and a bathroom with free standing bath and shower cubicle. There is a cellar under the front sitting room, enclosed garden and summer house. INTERNAL VIEWING IS HIGHLY RECOMMENDED.