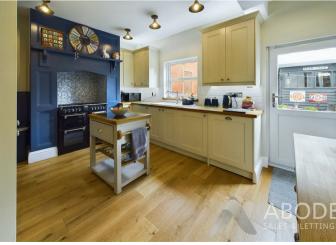

### KITCHEN

Fitted wall mounted, base and drawer units with solid wood work surfaces and a ceramic sink and drainer unit. Stoves range with extractor hood, integrated fridge freezer, washing machine and dishwasher. Oak wood floor, radiator, stairs to the first floor, upvc double glazed window and door onto the garden and a half glazed door into the sitting room.