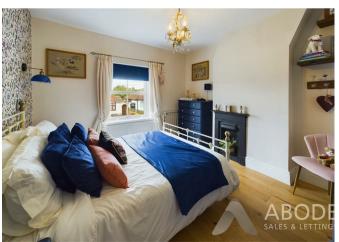

# BEDROOM 2

Feature cast iron fireplace, upvc double glazed window, radiator and oak wood flooring.