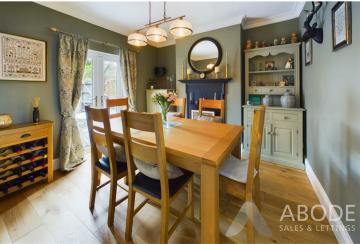

## **DINING ROOM**

Oak wood flooring, radiator, feature cast iron fireplace and upvc double glazed double doors into the garden. Half glazed door into the kitchen.