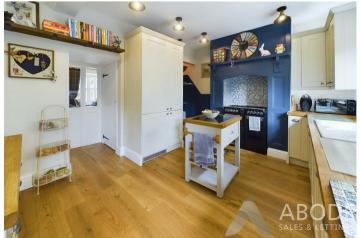

### KITCHEN

Fitted wall mounted, base and drawer units with solid wood work surfaces and a ceramic sink and drainer unit. Stoves range with extractor hood, integrated fridge freezer, washing machine and dishwasher. Oak wood floor, radiator, stairs to the first floor, upvc double glazed window and door onto the garden and a half glazed door into the sitting room.