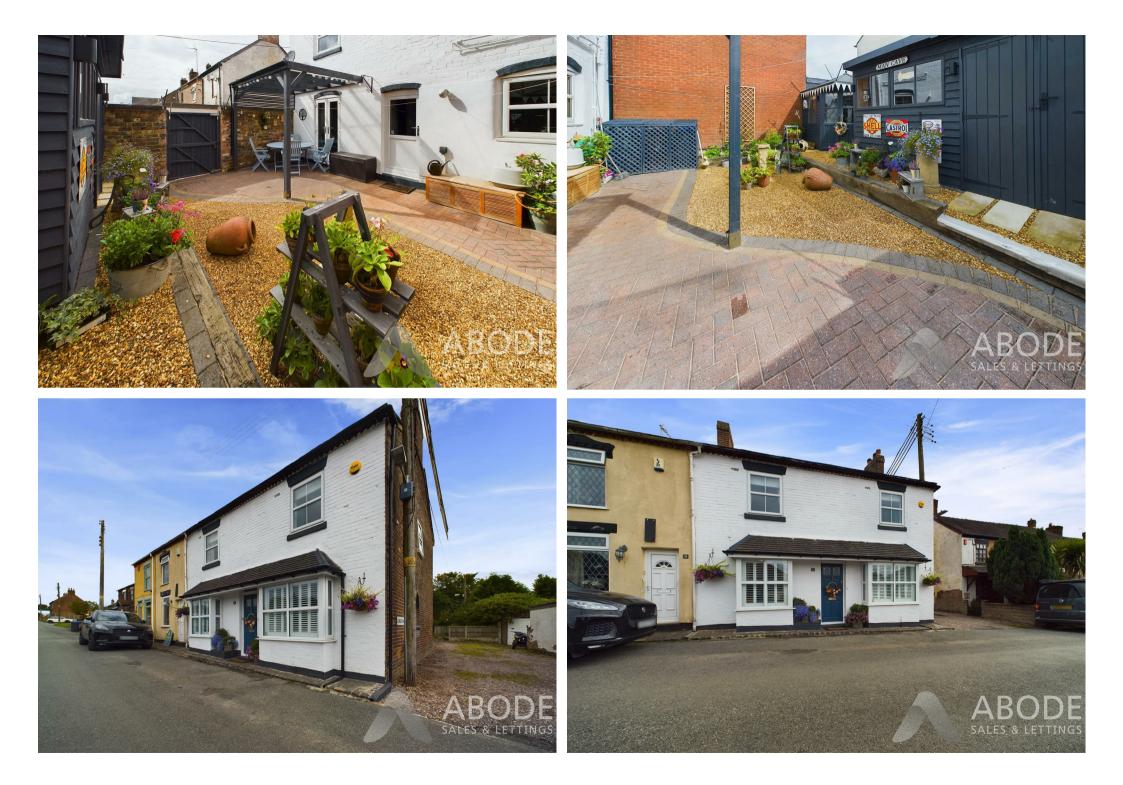

# OUTSIDE

Enclosed garden with a side gate. Block paved seating areas, summer house included in the sale and space for a large workshop.

# The Green, Caverswall, Stoke-On-Trent, STII 9EQ **£299,000**

https://www.abodemidlands.co.uk

\*\*\*\* MODERNISED THREE BEDROOM CHARACTER PROPERTY \*\*\*\* This immaculate double fronted cottage has been much improved by the current owners including a full damp proof course with 25 year guarantee fully plastered and re painted with Farrow and Ball. New roof in 2015 and repointed including the chimney in 2023. The property is set in the highly regarded village of Caverswall this charming property offers a porch, lounge with feature log burner, dining room with doors onto the garden, fitted kitchen with built in appliances, and a sitting room. Three double bedrooms and a bathroom with free standing bath and shower cubicle. There is a cellar under the front sitting room, enclosed garden and summer house. INTERNAL VIEWING IS HIGHLY RECOMMENDED.