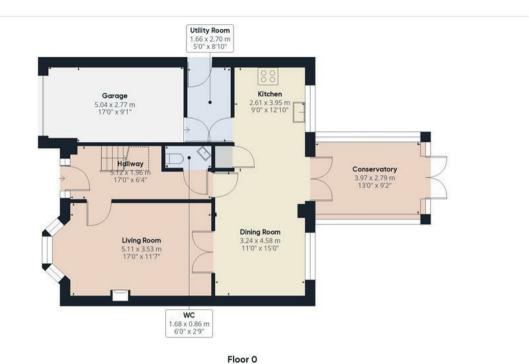

Don't miss the opportunity to make this house your home and experience the perfect blend of comfort, style, and functionality in a beautiful setting.

Entrance Hallway 17 x 6.4

Living Room 17 x II.7

Kitchen Diner 27.10 x II' max, 9' min

Utility Room 8.10 x 5

Conservatory 13 x 9.2

Landing 9.1 x 5

Bedroom One I3 x II.7

Ensuite Shower Room 6 x 4

Bedroom Two I3 x 8.8

Bedroom Three 15 x 8.9

Bedroom Four 12.4 x 8

Family Bathroom (Jack & Jill) 9 x 5.8

Garage 17 x 9.1