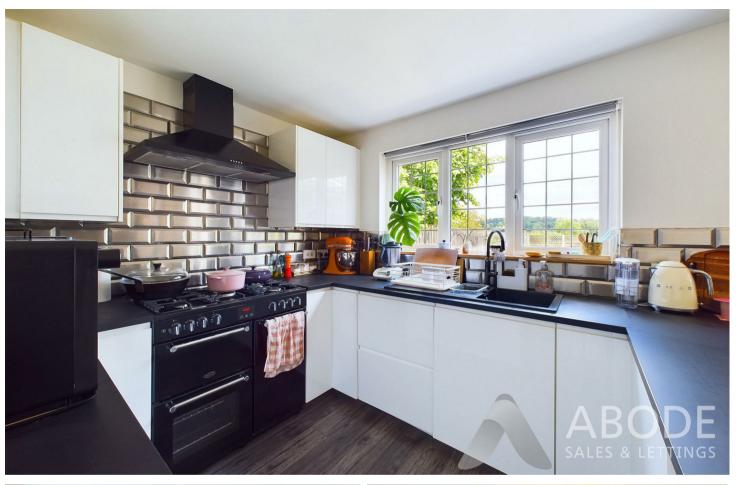

One of the highlights of this home is the open plan kitchen diner, ideal for hosting family gatherings or enjoying a cosy meal with loved ones. The lounge provides a comfortable space to relax, while the cloakroom and utility room offer practicality and functionality for modern living.