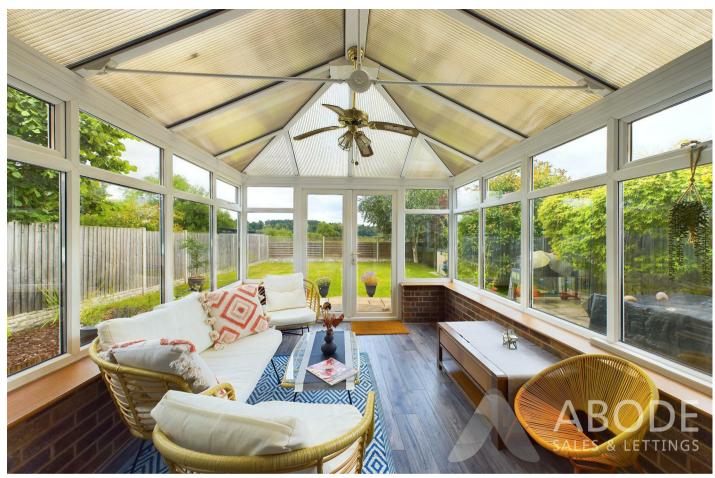

Utility Room 8.10 x 5

Conservatory 13 x 9.2

Landing 9.1 x 5

Bedroom One I3 x II.7

Ensuite Shower Room 6 x 4

Bedroom Two I3 x 8.8

Bedroom Three 15 x 8.9

Bedroom Four 12.4 x 8