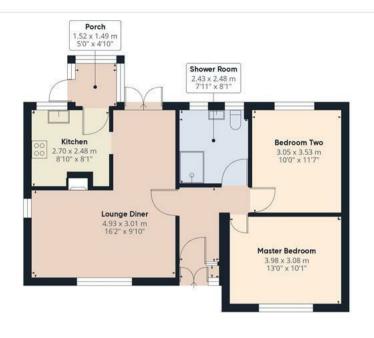

## Accommodation

Internally, the property includes an inviting lounge diner with a log burning stove and French doors opening to the garden. The kitchen provides a selection of units, gas hob, electric oven, and space for essential appliances. The master bedroom boasts a central heating radiator and a double glazed window, while the second bedroom offers similar features and rear views. The shower room is modern, with a WC, wash basin, and walk-in shower.

## Floor 0 Building 1

Floor 0 Building 2

## Approximate total area<sup>(1)</sup>

87.02 m<sup>2</sup> 936.68 ft<sup>2</sup>

(1) Excluding balconies and terraces

While every attempt has been made to ensure accuracy, all measurements are approximate, not to scale. This floor plan is for illustrative purposes only.

Calculations are based on RICS IPMS 3C standard.

GIRAFFE360