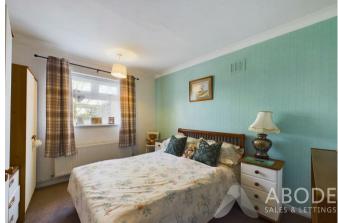

## Accommodation

Internally, the property includes an inviting lounge diner with a log burning stove and French doors opening to the garden. The kitchen provides a selection of units, gas hob, electric oven, and space for essential appliances. The master bedroom boasts a central heating radiator and a double glazed window, while the second bedroom offers similar features and rear views. The shower room is modern, with a WC, wash basin, and walk-in shower.