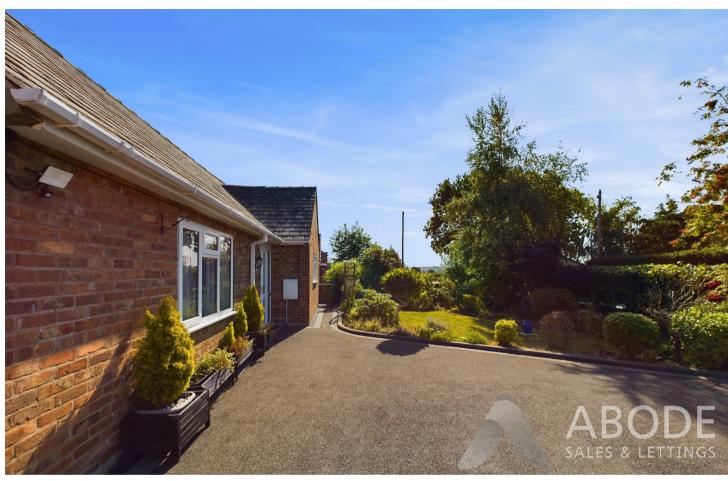

Outside, the property features a driveway leading to the garage, a well-kept lawn area at the front, and a delightful rear garden with mature plants, a patio seating space, and tranquil views of the surrounding countryside over a post and rail fence.