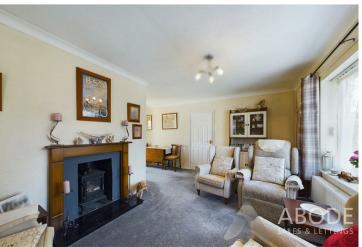

## Accommodation

Internally, the property includes an inviting lounge diner with a log burning stove and French doors opening to the garden. The kitchen provides a selection of units, gas hob, electric oven, and space for essential appliances. The master bedroom boasts a central heating radiator and a double glazed window, while the second bedroom offers similar features and rear views. The shower room is modern, with a WC, wash basin, and walk-in shower.