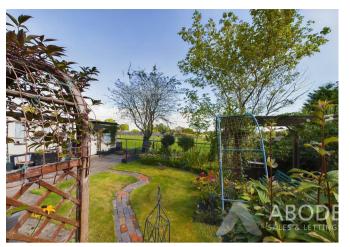

Outside, the property features a driveway leading to the garage, a well-kept lawn area at the front, and a delightful rear garden with mature plants, a patio seating space, and tranquil views of the surrounding countryside over a post and rail fence.