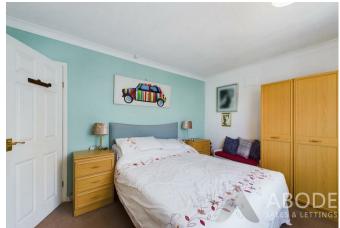

## Accommodation

Internally, the property includes an inviting lounge diner with a log burning stove and French doors opening to the garden. The kitchen provides a selection of units, gas hob, electric oven, and space for essential appliances. The master bedroom boasts a central heating radiator and a double glazed window, while the second bedroom offers similar features and rear views. The shower room is modern, with a WC, wash basin, and walk-in shower.