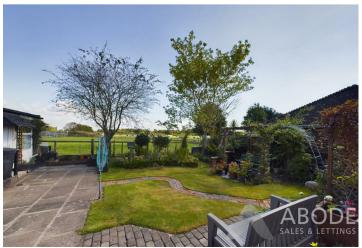

Outside, the property features a driveway leading to the garage, a well-kept lawn area at the front, and a delightful rear garden with mature plants, a patio seating space, and tranquil views of the surrounding countryside over a post and rail fence.