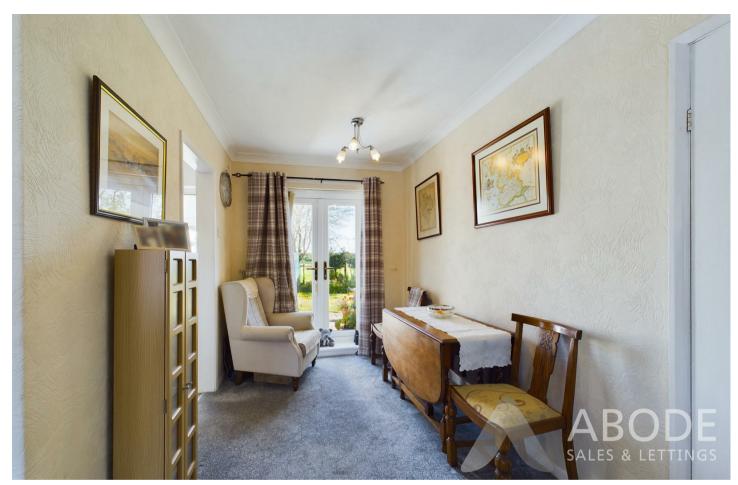

## Accommodation

Internally, the property includes an inviting lounge diner with a log burning stove and French doors opening to the garden. The kitchen provides a selection of units, gas hob, electric oven, and space for essential appliances. The master bedroom boasts a central heating radiator and a double glazed window, while the second bedroom offers similar features and rear views. The shower room is modern, with a WC, wash basin, and walk-in shower.