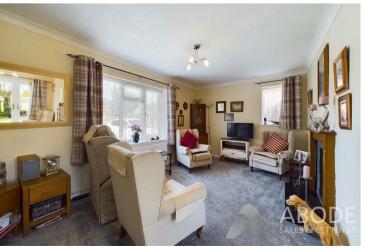

## Accommodation

Internally, the property includes an inviting lounge diner with a log burning stove and French doors opening to the garden. The kitchen provides a selection of units, gas hob, electric oven, and space for essential appliances. The master bedroom boasts a central heating radiator and a double glazed window, while the second bedroom offers similar features and rear views. The shower room is modern, with a WC, wash basin, and walk-in shower.