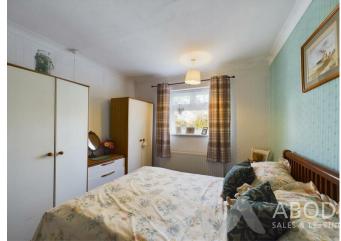

## Accommodation

Internally, the property includes an inviting lounge diner with a log burning stove and French doors opening to the garden. The kitchen provides a selection of units, gas hob, electric oven, and space for essential appliances. The master bedroom boasts a central heating radiator and a double glazed window, while the second bedroom offers similar features and rear views. The shower room is modern, with a WC, wash basin, and walk-in shower.