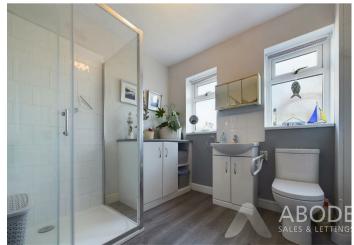

## Accommodation

Internally, the property includes an inviting lounge diner with a log burning stove and French doors opening to the garden. The kitchen provides a selection of units, gas hob, electric oven, and space for essential appliances. The master bedroom boasts a central heating radiator and a double glazed window, while the second bedroom offers similar features and rear views. The shower room is modern, with a WC, wash basin, and walk-in shower.