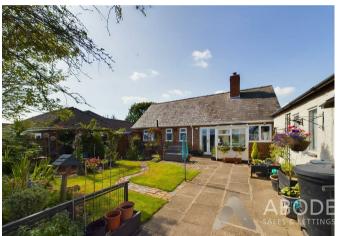

Outside, the property features a driveway leading to the garage, a well-kept lawn area at the front, and a delightful rear garden with mature plants, a patio seating space, and tranquil views of the surrounding countryside over a post and rail fence.