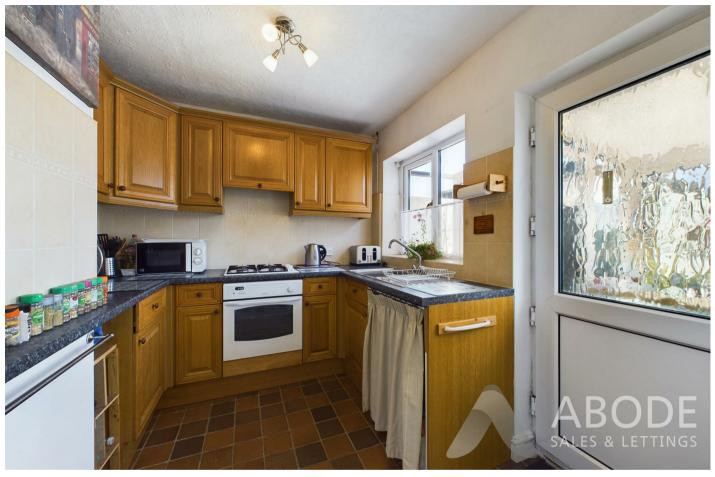

## Accommodation

Internally, the property includes an inviting lounge diner with a log burning stove and French doors opening to the garden. The kitchen provides a selection of units, gas hob, electric oven, and space for essential appliances. The master bedroom boasts a central heating radiator and a double glazed window, while the second bedroom offers similar features and rear views. The shower room is modern, with a WC, wash basin, and walk-in shower.