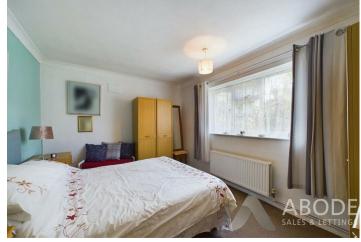

## Accommodation

Internally, the property includes an inviting lounge diner with a log burning stove and French doors opening to the garden. The kitchen provides a selection of units, gas hob, electric oven, and space for essential appliances. The master bedroom boasts a central heating radiator and a double glazed window, while the second bedroom offers similar features and rear views. The shower room is modern, with a WC, wash basin, and walk-in shower.