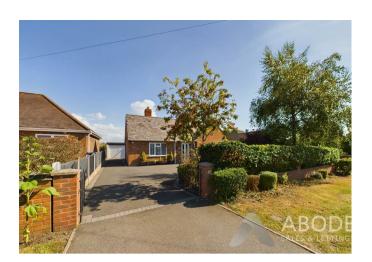

Outside, the property features a driveway leading to the garage, a well-kept lawn area at the front, and a delightful rear garden with mature plants, a patio seating space, and tranquil views of the surrounding countryside over a post and rail fence.