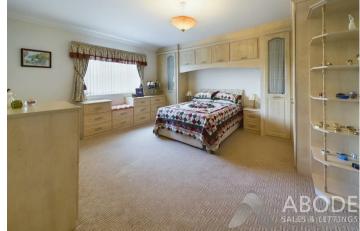

### **BEDROOM I**

Fitted wardrobes, bedside tables and drawers, radiator and upvc double glazed window.