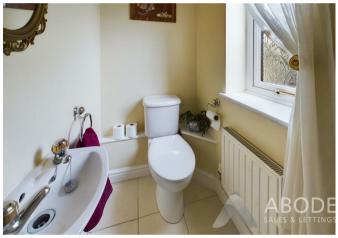

### CLOAKROOM

Wash hand basin, low flush wc, radiator and upvc double glazed window.