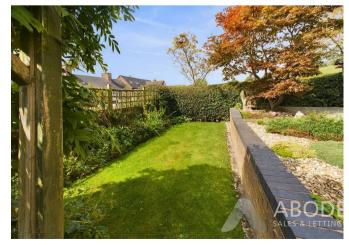

# OUTSIDE

Apple parking to the front and a garage with up and over door, power and light. The gardens wrap around the property with lawns and shrubs to the front and side and paved seating area to the rear.