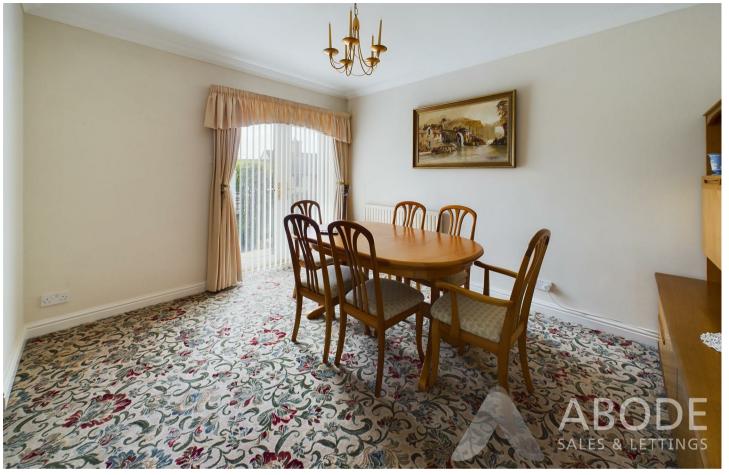

### **DINING ROOM**

Radiator, upvc double glazed doors onto the garden and open through to the lounge.