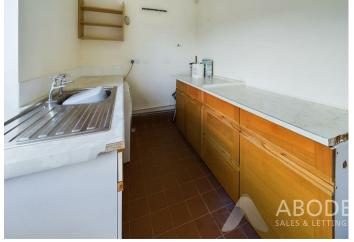

## UTILITY ROOM

Accessed from the garden with fitted units, work surfaces and a sink and drainer unit. Plumbing and space for a washing machine and upvc double glazed window.