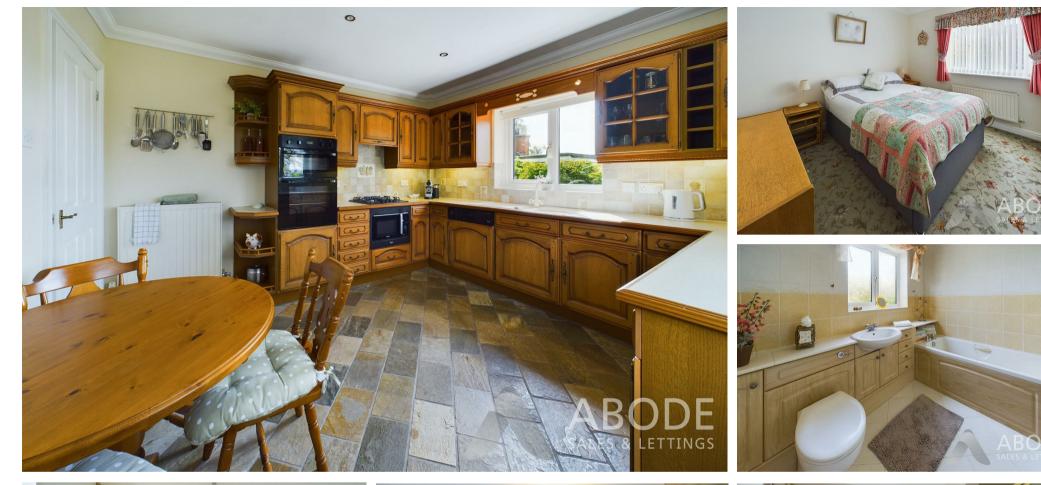

## BREAKFAST KITCHEN

Fitted wall mounted, base and drawer units with work surfaces and a sink and drainer unit. Fitted electric double oven and built in microwave oven, gas hob, integrated dishwasher and fridge. Tiled floor, radiator, upvc double glazed windows and a door onto the garden.

### **BEDROOM I**

Fitted wardrobes, bedside tables and drawers, radiator and upvc double glazed window.

## BATHROOM

Panel enclosed bath, enclosed shower, low flush wc, wash and basin with fitted cupboard and drawer, radiator and upvc double glazed window.