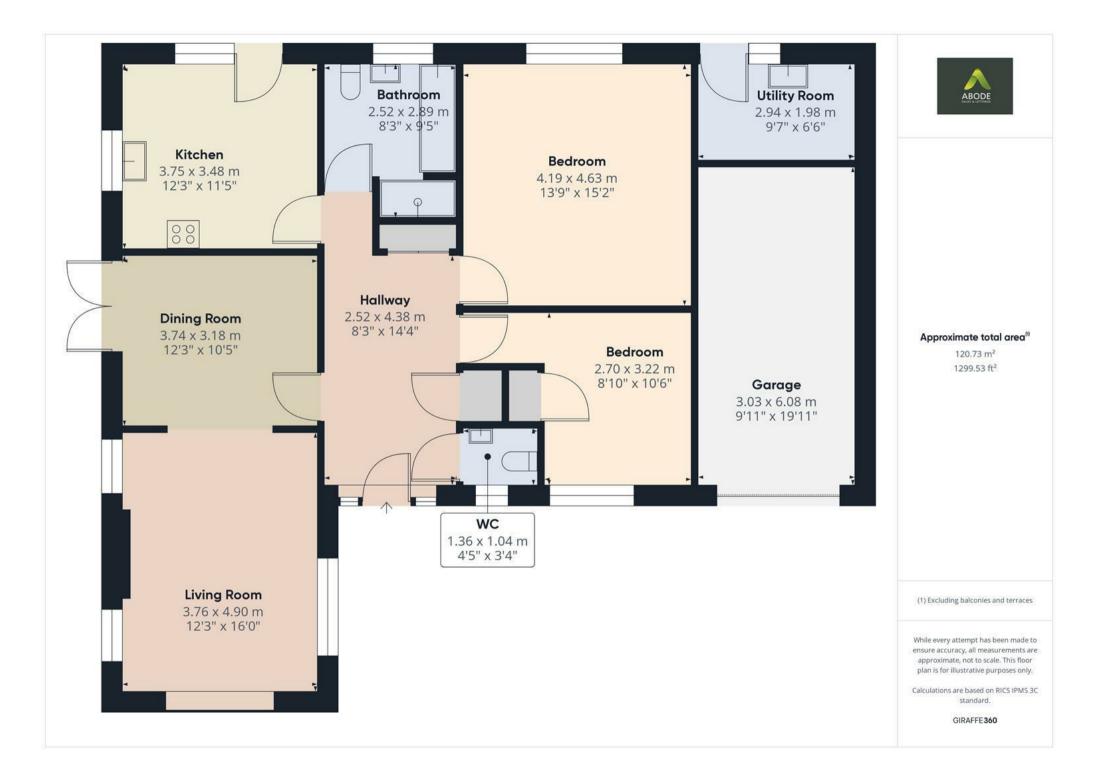

In brief, the property comprises; reception hall, lounge and dining room, fitted breakfast kitchen and a utility room. Two double bedrooms, bathroom with bath and shower and a guest cloakroom.

An early viewing is highly recommend to appreciate the size and position of this unique bungalow!

## RECEPTION

Entrance door into the hall with radiator, storage cupboards, loft access with pull down ladder, part boarded and a light.

### CLOAKROOM

Wash hand basin, low flush wc, radiator and upvc double glazed window.

### **DINING ROOM**

Radiator, upvc double glazed doors onto the garden and open through to the lounge.

### LOUNGE

Three upvc double glazed windows, feature stone fireplace and radiator.

## BREAKFAST KITCHEN

Fitted wall mounted, base and drawer units with work surfaces and a sink and drainer unit. Fitted electric double oven and built in microwave oven, gas hob, integrated dishwasher and fridge. Tiled floor, radiator, upvc double glazed windows and a door onto the garden.

### **BEDROOM I**

Fitted wardrobes, bedside tables and drawers, radiator and upvc double glazed window.

#### BEDROOM 2

Wardrobe, radiator and upvc double glazed window.

## BATHROOM

Panel enclosed bath, enclosed shower, low flush wc, wash and basin with fitted cupboard and drawer, radiator and upvc double glazed window.

## UTILITY ROOM

Accessed from the garden with fitted units, work surfaces and a sink and drainer unit. Plumbing and space for a washing machine and upvc double glazed window.