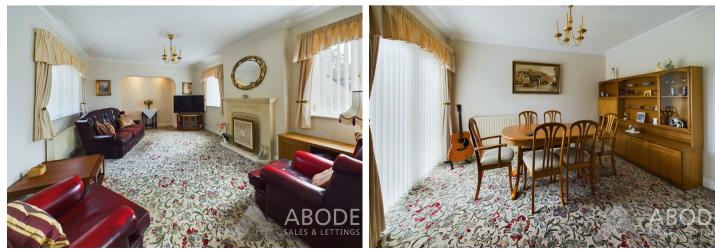

### **DINING ROOM**

Radiator, upvc double glazed doors onto the garden and open through to the lounge.

### LOUNGE

Three upvc double glazed windows, feature stone fireplace and radiator.