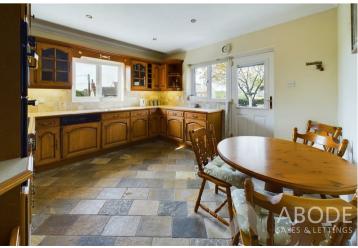

## BREAKFAST KITCHEN

Fitted wall mounted, base and drawer units with work surfaces and a sink and drainer unit. Fitted electric double oven and built in microwave oven, gas hob, integrated dishwasher and fridge. Tiled floor, radiator, upvc double glazed windows and a door onto the garden.