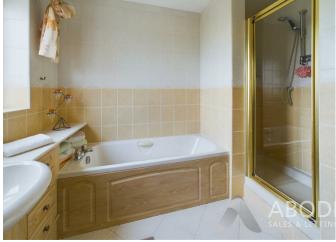

## BATHROOM

Panel enclosed bath, enclosed shower, low flush wc, wash and basin with fitted cupboard and drawer, radiator and upvc double glazed window.