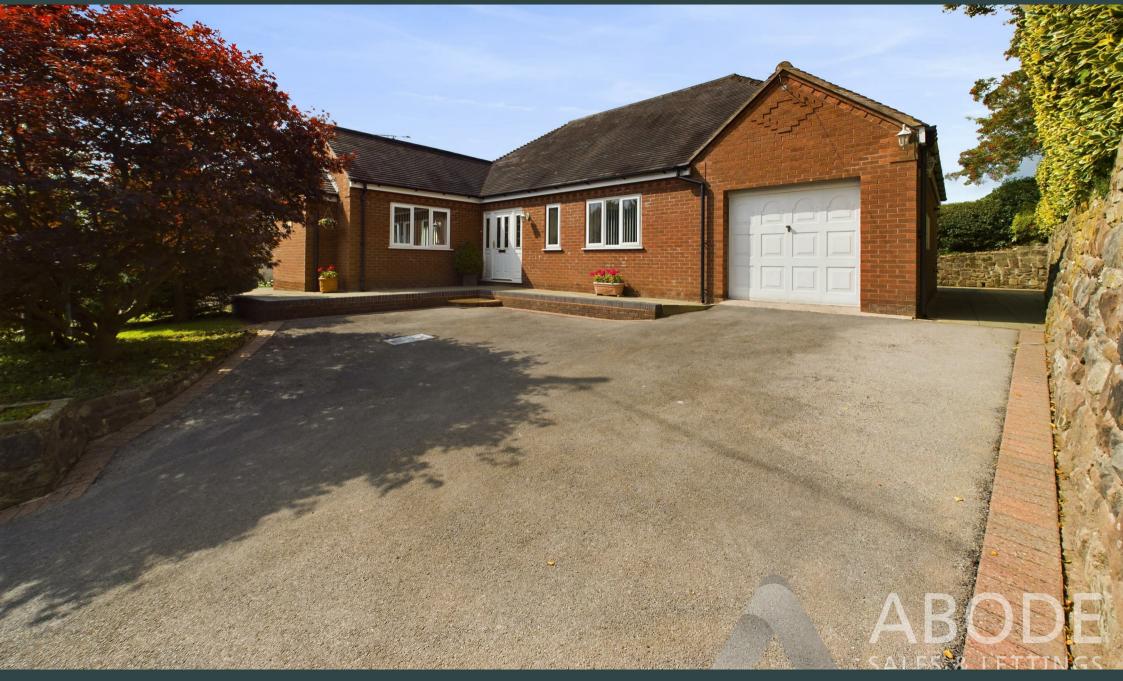

Gorsty Hill Road, Tean, Stoke-On-Trent, STIO 4EQ £390,000

https://www.abodemidlands.co.uk

Abode are delighted to offer for sale this well proportioned, beautifully maintained property, ideally situated in the popular village of Tean. This one of a kind property was built in 2000, and boasts stunning field views, off road parking and an integral garage. The gardens are mainly laid to lawn, with paved seating areas perfect for entertaining!

# OUTSIDE

Apple parking to the front and a garage with up and over door, power and light. The gardens wrap around the property with lawns and shrubs to the front and side and paved seating area to the rear.