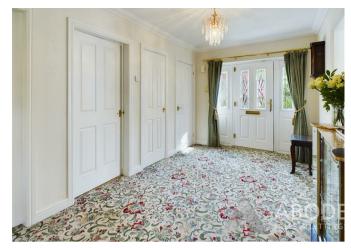

## RECEPTION

Entrance door into the hall with radiator, storage cupboards, loft access with pull down ladder, part boarded and a light.