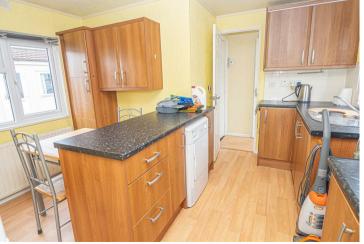

#### KITCHEN DINER

Fitted units, work surfaces and a sink and drainer unit. Appliance spaces, radiator and two windows, door to the lounge.