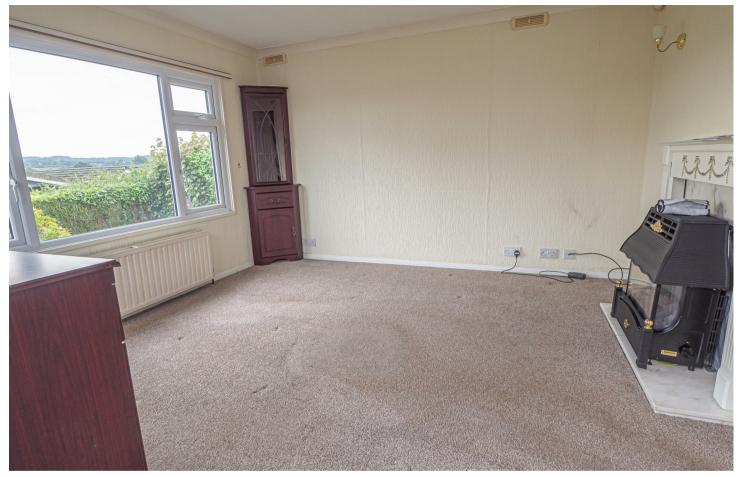

#### LOUNGE

Two windows with countryside views, radiator and a door to the garden.