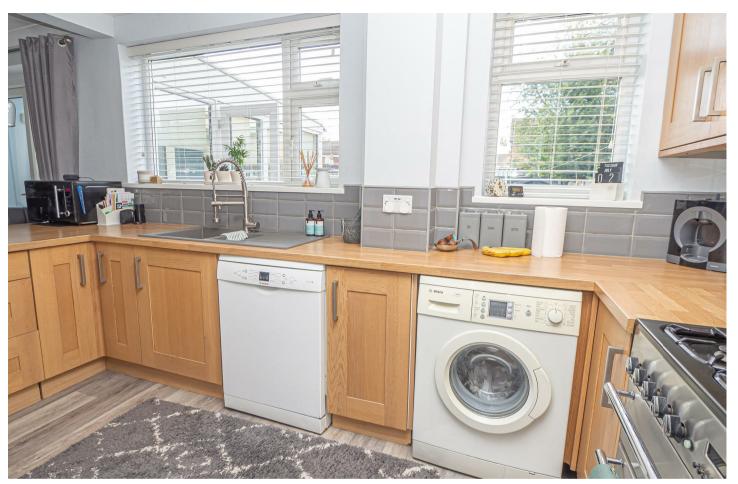

# KITCHEN DINER

Fitted wall mounted base and drawer units with work surfaces and breakfast bar. Sink and drainer unit, space for a range style cooker and fitted extractor hood. Plumbing and space for a washing machine and dishwasher, space for a fridge freezer.. Radiator, upvc double glazed window to the rear, door to the cloakroom, double doors to the conservatory and open to lounge.