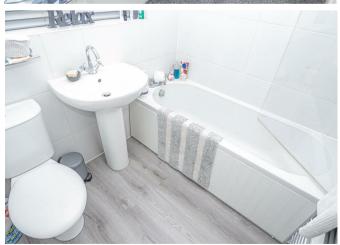

# **BATHROOM**

Panel enclosed bath with shower and shower screen, low flush wc, wash hand basin, upvc double glazed window and radiator.