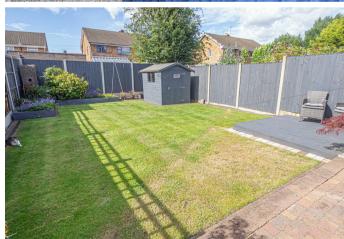

## **OUTSIDE**

Ample block paved parking to the front with gates to the enclosed rear garden. The rear garden offers a lawn, paved and decked patios, raised beds.