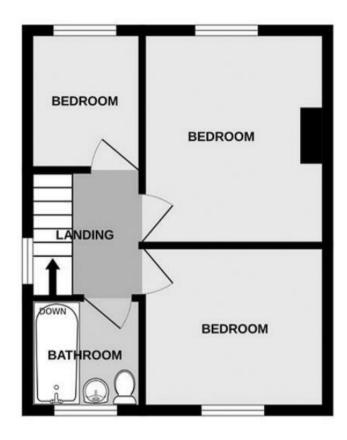

### FIRST FLOOR LANDING

Upvc double glazed window and loft access.

## **BEDROOM**

Radiator and upvc double glazed window.

# **BEDROOM**

Radiator and upvc double glazed window.

# **BATHROOM**

Panel enclosed bath with shower and shower screen, low flush wc, wash hand basin, upvc double glazed window and radiator.