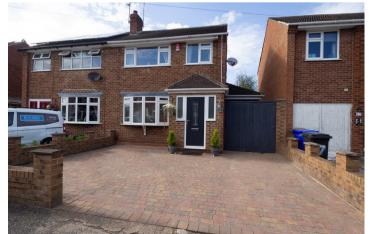

\*\*\*\* IMMACULATE PROPERTY WITH
OPEN PLAN KITCHEN DINER AND UPVC
DOUBLE GLAZED CONSERVATORY \*\*\*\*
Semi detached property offering a
porch and hallway, lounge, open plan
kitchen diner, conservatory and a guest
cloakroom. Three first floor bedrooms
and a family bathroom. Landscaped
gardens and ample parking. INTERNAL
VIEWING HIGHLY RECOMMENDED

## **OUTSIDE**

Ample block paved parking to the front with gates to the enclosed rear garden. The rear garden offers a lawn, paved and decked patios, raised beds.