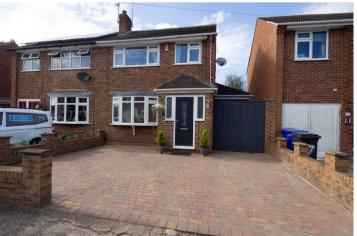

\*\*\*\* IMMACULATE PROPERTY WITH
OPEN PLAN KITCHEN DINER AND UPVC
DOUBLE GLAZED CONSERVATORY \*\*\*\*
Semi detached property offering a
porch and hallway, lounge, open plan
kitchen diner, conservatory and a guest
cloakroom. Three first floor bedrooms
and a family bathroom. Landscaped
gardens and ample parking. INTERNAL
VIEWING HIGHLY RECOMMENDED

## **OUTSIDE**

Ample block paved parking to the front with gates to the enclosed rear garden. The rear garden offers a lawn, paved and decked patios, raised beds.