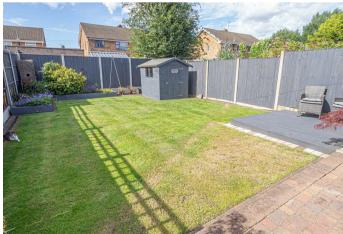

## **OUTSIDE**

Ample block paved parking to the front with gates to the enclosed rear garden. The rear garden offers a lawn, paved and decked patios, raised beds.