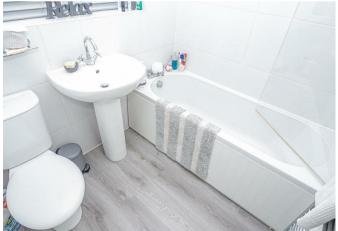

# **BATHROOM**

Panel enclosed bath with shower and shower screen, low flush wc, wash hand basin, upvc double glazed window and radiator.