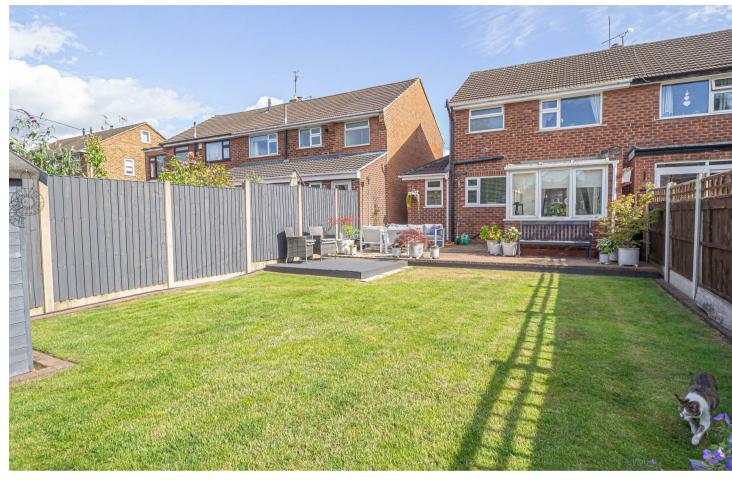

## **OUTSIDE**

Ample block paved parking to the front with gates to the enclosed rear garden. The rear garden offers a lawn, paved and decked patios, raised beds.