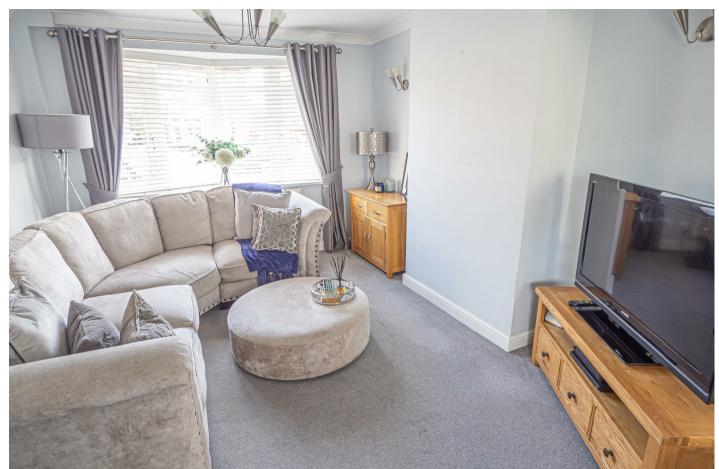

rvatory and open to lounge.

### LOUNGE

Radiator and upvc double glazed window to the front.

### **CONSERVATORY**

Upvc double glazed windows and doors onto the garden.

#### CLOAKROOM

Low flush wc, wash hand basin and chrome ladder style radiator.

### FIRST FLOOR LANDING

Upvc double glazed window and loft access.

## **BEDROOM**

Radiator and upvc double glazed window.

## **BEDROOM**

Radiator and upvc double glazed window.



# **BEDROOM**

Radiator and upvc double glazed window.

# **BATHROOM**

Panel enclosed bath with shower and shower screen, low flush wc, wash hand basin, upvc double glazed window and radiator.

## **OUTSIDE**

Ample block paved parking to the front with gates to the enclosed rear garden. The rear garden offers a lawn, paved and decked patios, raised beds.