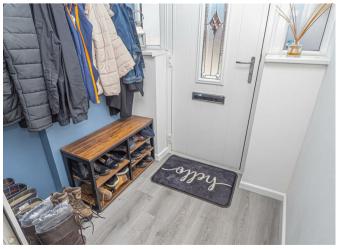

#### **PORCH**

Entrance door into the porch

#### HALL

Stairs to the first floor, radiator, wood effect flooring.