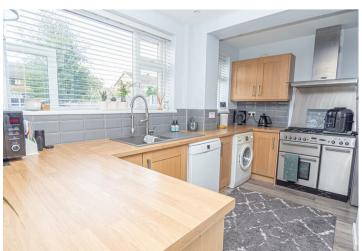

# KITCHEN DINER

Fitted wall mounted base and drawer units with work surfaces and breakfast bar. Sink and drainer unit, space for a range style cooker and fitted extractor hood. Plumbing and space for a washing machine and dishwasher, space for a fridge freezer.. Radiator, upvc double glazed window to the rear, door to the cloakroom, double doors to the conservatory and open to lounge.