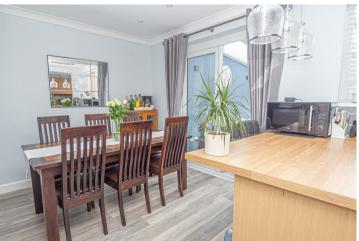

# KITCHEN DINER

Fitted wall mounted base and drawer units with work surfaces and breakfast bar. Sink and drainer unit, space for a range style cooker and fitted extractor hood. Plumbing and space for a washing machine and dishwasher, space for a fridge freezer.. Radiator, upvc double glazed window to the rear, door to the cloakroom, double doors to the conservatory and open to lounge.