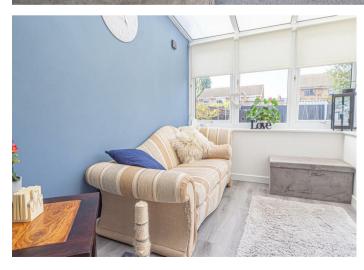

y and open to lounge.

### LOUNGE

Radiator and upvc double glazed window to the front.

### **CONSERVATORY**

Upvc double glazed windows and doors onto the garden.

#### CLOAKROOM

Low flush wc, wash hand basin and chrome ladder style radiator.

### FIRST FLOOR LANDING

Upvc double glazed window and loft access.

## **BEDROOM**

Radiator and upvc double glazed window.

## **BEDROOM**

Radiator and upvc double glazed window.



# **BEDROOM**

Radiator and upvc double glazed window.

# **BATHROOM**

Panel enclosed bath with shower and shower screen, low flush wc, wash hand basin, upvc double glazed window and radiator.

## **OUTSIDE**

Ample block paved parking to the front with gates to the enclosed rear garden. The rear garden offers a lawn, paved and decked patios, raised beds.