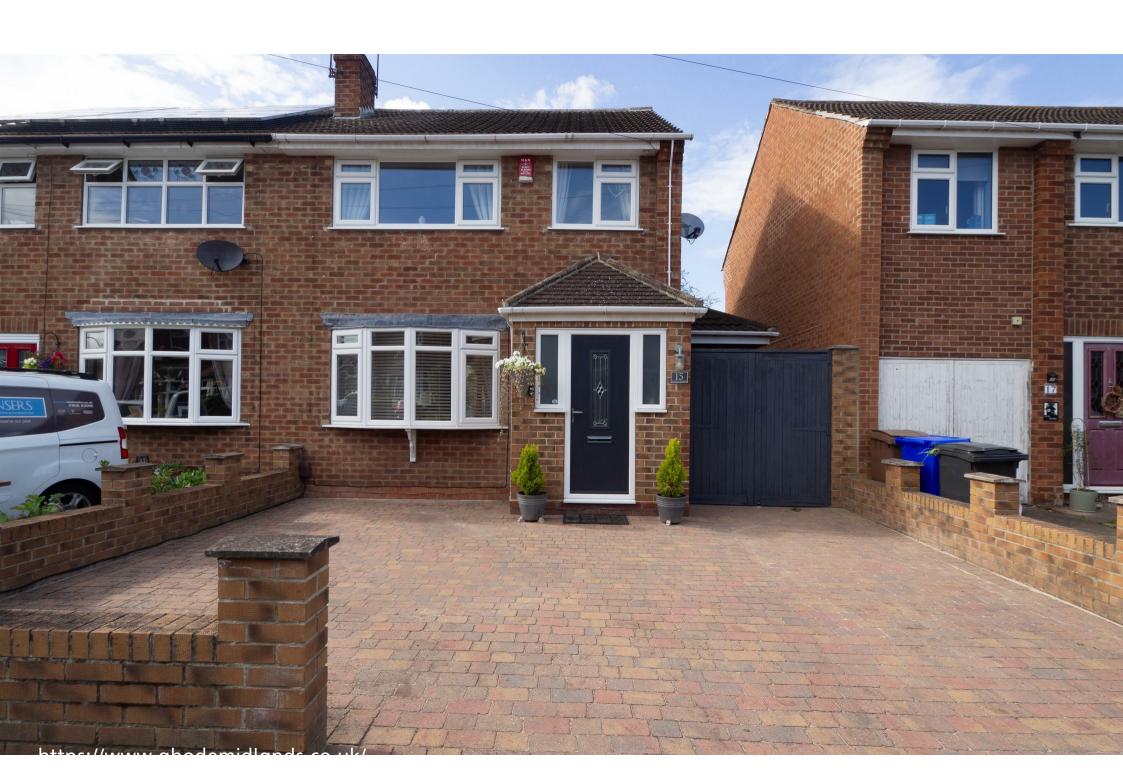

\*\*\*\* IMMACULATE PROPERTY WITH
OPEN PLAN KITCHEN DINER AND UPVC
DOUBLE GLAZED CONSERVATORY \*\*\*\*
Semi detached property offering a
porch and hallway, lounge, open plan
kitchen diner, conservatory and a guest
cloakroom. Three first floor bedrooms
and a family bathroom. Landscaped
gardens and ample parking. INTERNAL
VIEWING HIGHLY RECOMMENDED

## **OUTSIDE**

Ample block paved parking to the front with gates to the enclosed rear garden. The rear garden offers a lawn, paved and decked patios, raised beds.