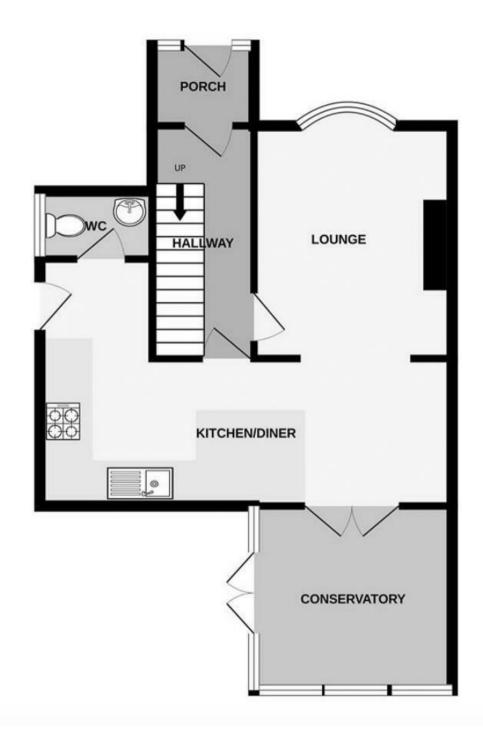

#### **PORCH**

Entrance door into the porch

#### HALL

Stairs to the first floor, radiator, wood effect flooring.

# KITCHEN DINER

Fitted wall mounted base and drawer units with work surfaces and breakfast bar. Sink and drainer unit, space for a range style cooker and fitted extractor hood. Plumbing and space for a washing machine and dishwasher, space for a fridge freezer.. Radiator, upvc double glazed window to the rear, door to the cloakroom, double doors to the conservatory and open to lounge.

### LOUNGE

Radiator and upvc double glazed window to the front.

### **CONSERVATORY**

Upvc double glazed windows and doors onto the garden.

#### CLOAKROOM

Low flush wc, wash hand basin and chrome ladder style radiator.