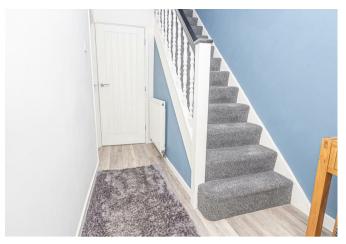

atory and open to lounge.

### LOUNGE

Radiator and upvc double glazed window to the front.

### **CONSERVATORY**

Upvc double glazed windows and doors onto the garden.

#### CLOAKROOM

Low flush wc, wash hand basin and chrome ladder style radiator.

### FIRST FLOOR LANDING

Upvc double glazed window and loft access.

## **BEDROOM**

Radiator and upvc double glazed window.

## **BEDROOM**

Radiator and upvc double glazed window.



# **BEDROOM**

Radiator and upvc double glazed window.

# **BATHROOM**

Panel enclosed bath with shower and shower screen, low flush wc, wash hand basin, upvc double glazed window and radiator.

## **OUTSIDE**

Ample block paved parking to the front with gates to the enclosed rear garden. The rear garden offers a lawn, paved and decked patios, raised beds.