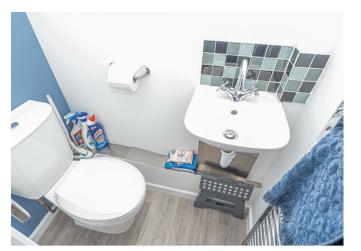

# **BATHROOM**

Panel enclosed bath with shower and shower screen, low flush wc, wash hand basin, upvc double glazed window and radiator.