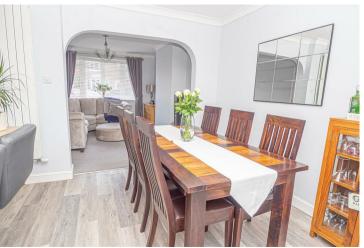

# KITCHEN DINER

Fitted wall mounted base and drawer units with work surfaces and breakfast bar. Sink and drainer unit, space for a range style cooker and fitted extractor hood. Plumbing and space for a washing machine and dishwasher, space for a fridge freezer.. Radiator, upvc double glazed window to the rear, door to the cloakroom, double doors to the conservatory and open to lounge.