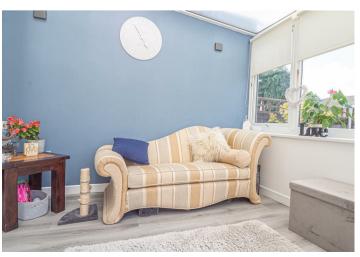

and open to lounge.

### LOUNGE

Radiator and upvc double glazed window to the front.

### **CONSERVATORY**

Upvc double glazed windows and doors onto the garden.

#### CLOAKROOM

Low flush wc, wash hand basin and chrome ladder style radiator.

### FIRST FLOOR LANDING

Upvc double glazed window and loft access.

## **BEDROOM**

Radiator and upvc double glazed window.

## **BEDROOM**

Radiator and upvc double glazed window.



# **BEDROOM**

Radiator and upvc double glazed window.

# **BATHROOM**

Panel enclosed bath with shower and shower screen, low flush wc, wash hand basin, upvc double glazed window and radiator.

## **OUTSIDE**

Ample block paved parking to the front with gates to the enclosed rear garden. The rear garden offers a lawn, paved and decked patios, raised beds.