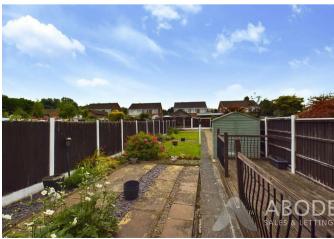

Upstairs, the first floor accommodates three well-sized bedrooms. The extensive south-facing rear garden, primarily laid to lawn, includes a paved patio, perfect for outdoor enjoyment.

Viewings are by appointment only.

The extensive rear garden has an entertaining deck patio area and a low maintenance front half. The remainder is mainly laid to lawn with decorative plants and a further gravelled area to the rear perfect for the avid gardener. Enclosing the garden are timber fence panels with concrete posts and benefits from a south facing aspect.