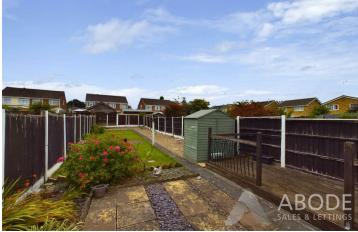

#### Outside

To the front elevation is a low maintenance fore garden which is mainly gravelled throughout, enclosing timber fence panels and wrought iron fencing to the front. The foregarden features a range of decorative plants and a pathway leading to side entrance and front door.

The extensive rear garden has an entertaining deck patio area and a low maintenance front half. The remainder is mainly laid to lawn with decorative plants and a further gravelled area to the rear perfect for the avid gardener. Enclosing the garden are timber fence panels with concrete posts and benefits from a south facing aspect.