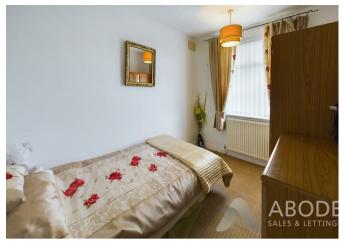

## **Bedroom One**

With a UPVC double glazed window to the front elevation and central heating radiator.

#### **Bedroom Two**

With a UPVC double glazed window to the rear elevation and central heating radiator.

#### **Bedroom Three**

With a UPVC double glazed window to the rear elevation and central heating radiator.