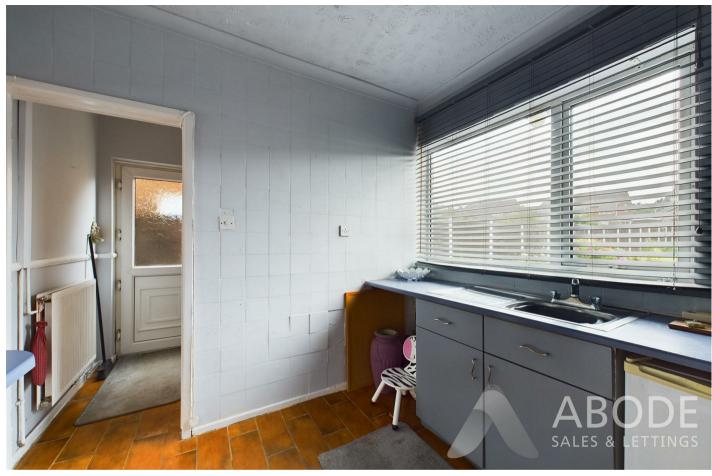

ppliances include a stainless steel sink and drainer with mixer tap, four ring gas hob, oven/grill, extractor fan, space for further freestanding and under counter white goods, in housing is the central heating combination gas boiler, smoke alarm, internal glass panel door leads to:

## Side Hall

With UPVC double glazed entry door, internal door leads to:



## **Shower Room**

With a UPVC double glazed frosted glass window to the rear elevation, featuring a back room suite comprising of floating wash hand basin, low level WC, electric shower over with wet room flooring and tiling to wall coverings, extractor fan and wall heater.

# Landing

With a UPVC double glazed frosted glass window to the side elevation, smoke alarm, access into loft space via loft hatch, internal doors lead to:





















#### W.C.

With a low-level WC, pedestal wash hand basin with tiled splashback, timber panelling to lower wall half and extractor fan.

## **Bedroom One**

With a UPVC double glazed window to the front elevation and central heating radiator.

#### **Bedroom Two**

With a UPVC double glazed window to the rear elevation and central heating radiator.

#### **Bedroom Three**

With a UPVC double glazed window to the rear elevation and central heating radiator.

#### Outside

To the front elevation is a low maintenance fore garden which is mainly gravelled throughout, enclosing timber fence panels and wrought iron fencing to the front. The foregarden features a range of decorative plants and a pathway leading to side entrance and front door.

The extensive rear garden has an en