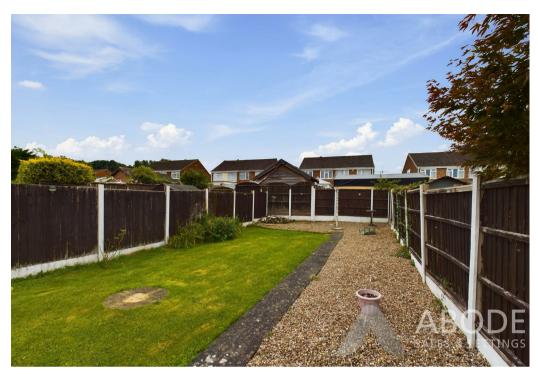

#### Outside

To the front elevation is a low maintenance fore garden which is mainly gravelled throughout, enclosing timber fence panels and wrought iron fencing to the front. The foregarden features a range of decorative plants and a pathway leading to side entrance and front door.

The extensive rear garden has an entertaining deck patio area and a low maintenance front half. The remainder is mainly laid to lawn with decorative plants and a further gravelled area to the rear perfect for the avid gardener. Enclosing the garden are timber fence panels with concrete posts and benefits from a south facing aspect.