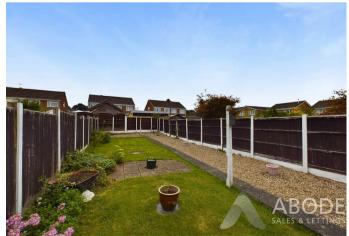

#### Outside

To the front elevation is a low maintenance fore garden which is mainly gravelled throughout, enclosing timber fence panels and wrought iron fencing to the front. The foregarden features a range of decorative plants and a pathway leading to side entrance and front door.

The extensive rear garden has an entertaining deck patio area and a low maintenance front half. The remainder is mainly laid to lawn with decorative plants and a further gravelled area to the rear perfect for the avid gardener. Enclosing the garden are timber fence panels with concrete posts and benefits from a south facing aspect.