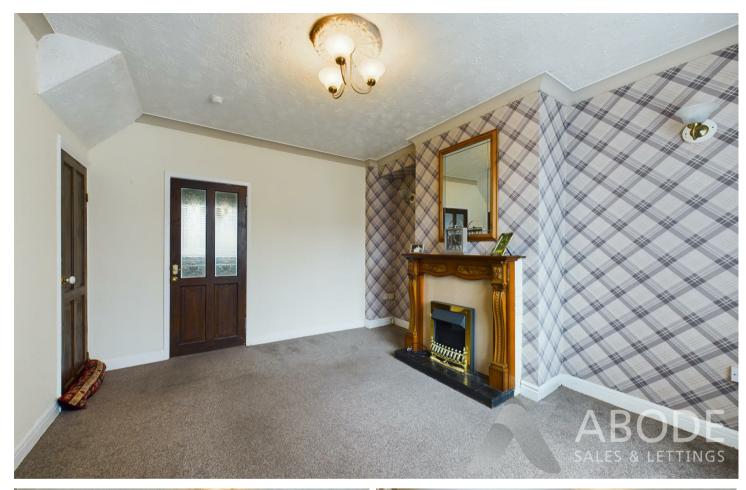

## Lounge

With a UPVC double glazed window to the front elevation, central heating radiator, a focal point electric fireplace with a timber Adam style surround and tiled hearth, wall lighting, TV aerial point, useful stairs storage cupboard which has a UPVC double glazed frosted glass window and electrical consumer unit. Internal glass panel door from the lounge leads to: