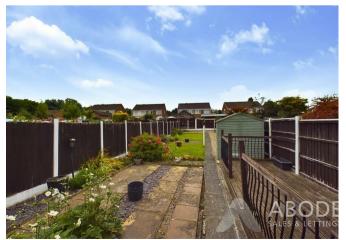

Upstairs, the first floor accommodates three well-sized bedrooms. The extensive south-facing rear garden, primarily laid to lawn, includes a paved patio, perfect for outdoor enjoyment.

Viewings are by appointment only.

The extensive rear garden has an entertaining deck patio area and a low maintenance front half. The remainder is mainly laid to lawn with decorative plants and a further gravelled area to the rear perfect for the avid gardener. Enclosing the garden are timber fence panels with concrete posts and benefits from a south facing aspect.