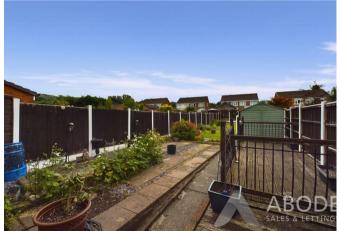

#### Outside

To the front elevation is a low maintenance fore garden which is mainly gravelled throughout, enclosing timber fence panels and wrought iron fencing to the front. The foregarden features a range of decorative plants and a pathway leading to side entrance and front door.

The extensive rear garden has an entertaining deck patio area and a low maintenance front half. The remainder is mainly laid to lawn with decorative plants and a further gravelled area to the rear perfect for the avid gardener. Enclosing the garden are timber fence panels with concrete posts and benefits from a south facing aspect.