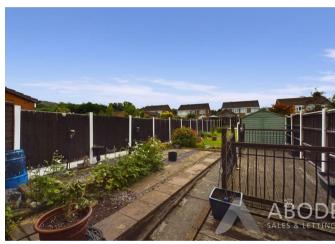

Upstairs, the first floor accommodates three well-sized bedrooms. The extensive south-facing rear garden, primarily laid to lawn, includes a paved patio, perfect for outdoor enjoyment.

Viewings are by appointment only.

The extensive rear garden has an entertaining deck patio area and a low maintenance front half. The remainder is mainly laid to lawn with decorative plants and a further gravelled area to the rear perfect for the avid gardener. Enclosing the garden are timber fence panels with concrete posts and benefits from a south facing aspect.