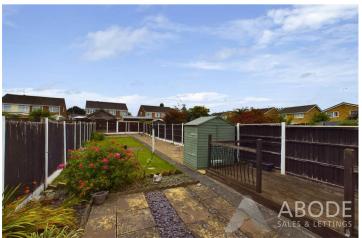

Upstairs, the first floor accommodates three well-sized bedrooms. The extensive south-facing rear garden, primarily laid to lawn, includes a paved patio, perfect for outdoor enjoyment.

Viewings are by appointment only.

The extensive rear garden has an entertaining deck patio area and a low maintenance front half. The remainder is mainly laid to lawn with decorative plants and a further gravelled area to the rear perfect for the avid gardener. Enclosing the garden are timber fence panels with concrete posts and benefits from a south facing aspect.