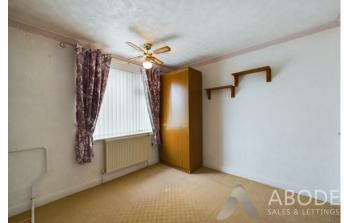

## **Bedroom One**

With a UPVC double glazed window to the front elevation and central heating radiator.

#### **Bedroom Two**

With a UPVC double glazed window to the rear elevation and central heating radiator.

#### **Bedroom Three**

With a UPVC double glazed window to the rear elevation and central heating radiator.