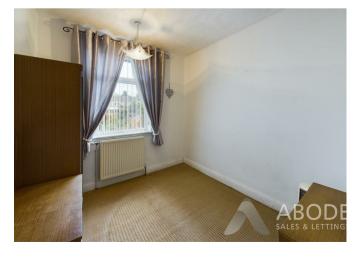

## **Bedroom One**

With a UPVC double glazed window to the front elevation and central heating radiator.

#### **Bedroom Two**

With a UPVC double glazed window to the rear elevation and central heating radiator.

#### **Bedroom Three**

With a UPVC double glazed window to the rear elevation and central heating radiator.