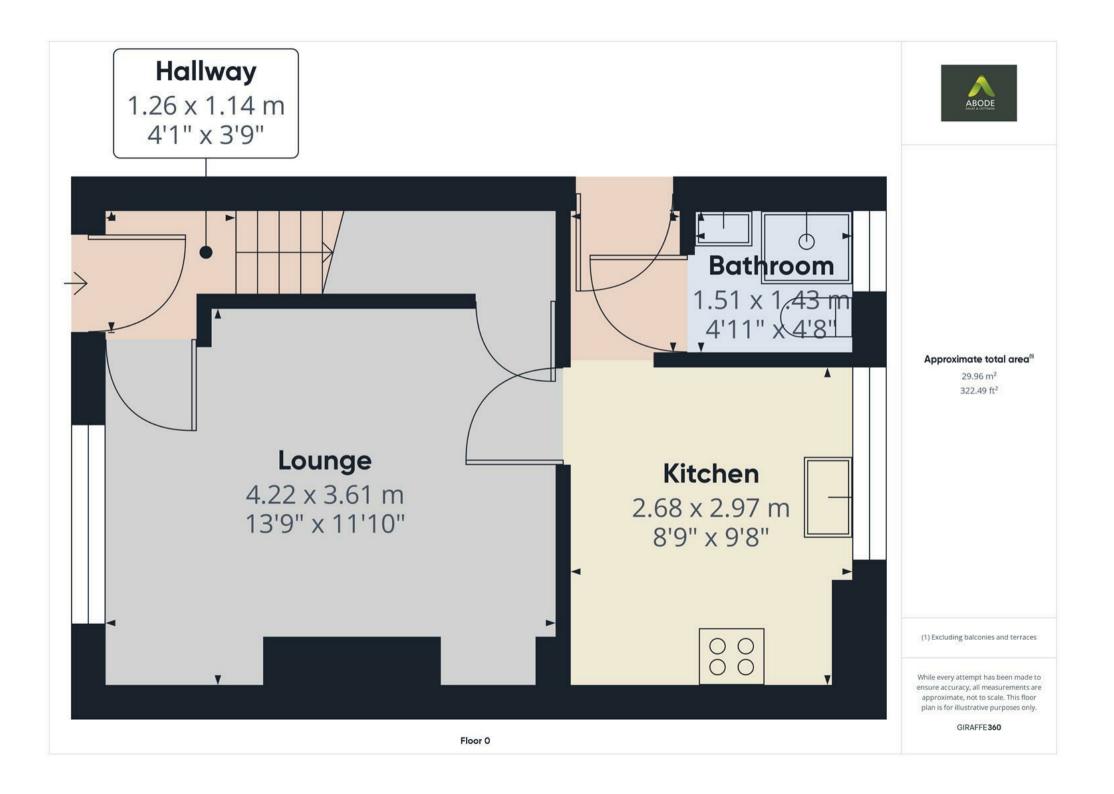

## Hallway

With a UPVC double glazed frosted front entry door, staircase rising to the first floor landing, electric storage heater, coat hooks, internal glass door leads to:

## Lounge

With a UPVC double glazed window to the front elevation, central heating radiator, a focal point electric fireplace with a timber Adam style surround and tiled hearth, wall lighting, TV aerial point, useful stairs storage cupboard which has a UPVC double glazed frosted glass window and electrical consumer unit. Internal glass panel door from the lounge leads to:

## Kitchen

With a UPVC double glazed window to the rear elevation, the kitchen features a range of matching base and eye-level storage cupboard and drawers with roll top preparation work surfaces. Integrated appliances include a stainless steel sink and drainer with mixer tap, four ring gas hob, oven/grill, extractor fan, space for further freestanding and under counter white goods, in housing is the central heating combination gas boiler, smoke alarm, internal glass panel door leads to:

## **Shower Room**

With a UPVC double glazed frosted glass window to the rear elevation, featuring a back room suite comprising of floating wash hand basin, low level WC, electric shower over with wet room flooring and tiling to wall coverings, extractor fan and wall heater.