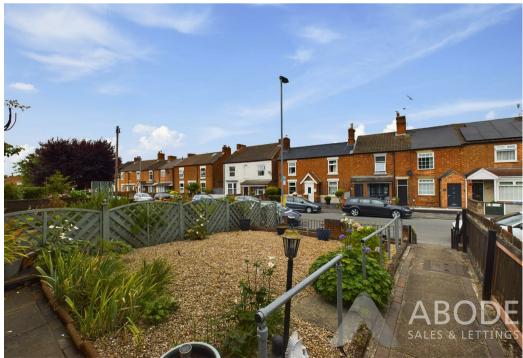

#### Outside

To the front elevation is a low maintenance fore garden which is mainly gravelled throughout, enclosing timber fence panels and wrought iron fencing to the front. The foregarden features a range of decorative plants and a pathway leading to side entrance and front door.