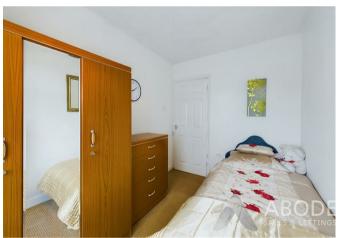

## **Bedroom One**

With a UPVC double glazed window to the front elevation and central heating radiator.

#### **Bedroom Two**

With a UPVC double glazed window to the rear elevation and central heating radiator.

#### **Bedroom Three**

With a UPVC double glazed window to the rear elevation and central heating radiator.