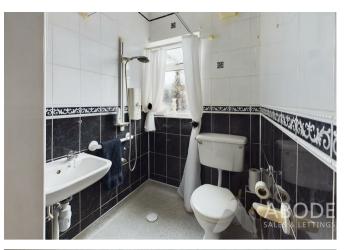

## **Shower Room**

With a UPVC double glazed frosted glass window to the rear elevation, featuring a back room suite comprising of floating wash hand basin, low level WC, electric shower over with wet room flooring and tiling to wall coverings, extractor fan and wall heater.