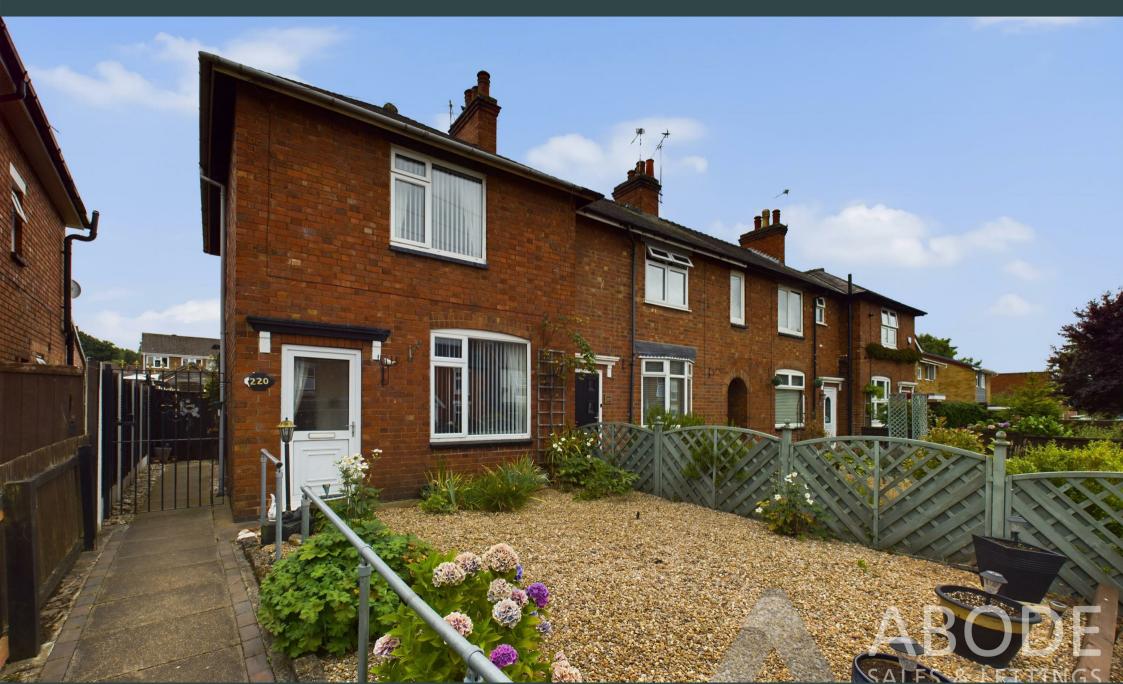

Woods Lane, Staffordshire, DEI5 9EE £172,000

\*\* THREE BEDROOM END OF TERRACE \*\*
NO CHAIN \*\* SOUTH FACING GARDENS

\*\*

This traditional three-bedroom end-ofterrace home offers spacious family living, featuring uPVC double glazing and gas central heating, and is

available for sale with no upward chain.

The internal layout begins with a welcoming hallway, leading to a generous lounge at the front of the property. The kitchen overlooks the expansive rear garden, with a hallway leading to a practical shower wet room.

#### Outside

To the front elevation is a low maintenance fore garden which is mainly gravelled throughout, enclosing timber fence panels and wrought iron fencing to the front. The foregarden features a range of decorative plants and a pathway leading to side entrance and front door.