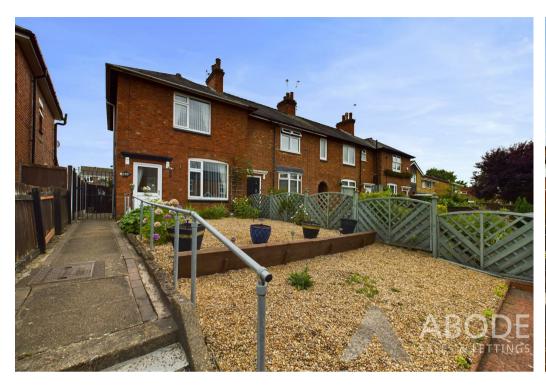

#### Outside

To the front elevation is a low maintenance fore garden which is mainly gravelled throughout, enclosing timber fence panels and wrought iron fencing to the front. The foregarden features a range of decorative plants and a pathway leading to side entrance and front door.

The extensive rear garden has an entertaining deck patio area and a low maintenance front half. The remainder is mainly laid to lawn with decorative plants and a further gravelled area to the rear perfect for the avid gardener. Enclosing the garden are timber fence panels with concrete posts and benefits from a south facing aspect.