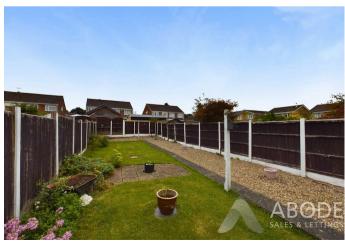

#### Outside

To the front elevation is a low maintenance fore garden which is mainly gravelled throughout, enclosing timber fence panels and wrought iron fencing to the front. The foregarden features a range of decorative plants and a pathway leading to side entrance and front door.

The extensive rear garden has an entertaining deck patio area and a low maintenance front half. The remainder is mainly laid to lawn with decorative plants and a further gravelled area to the rear perfect for the avid gardener. Enclosing the garden are timber fence panels with concrete posts and benefits from a south facing aspect.