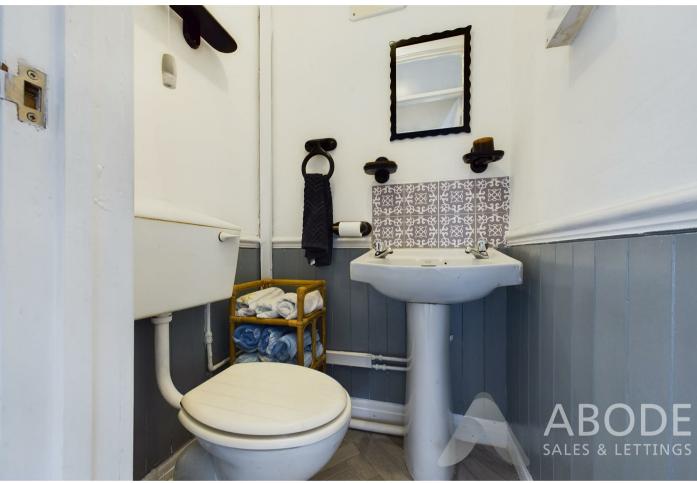

## **Shower Room**

With a UPVC double glazed frosted glass window to the rear elevation, featuring a back room suite comprising of floating wash hand basin, low level WC, electric shower over with wet room flooring and tiling to wall coverings, extractor fan and wall heater.

#### W.C.

With a low-level WC, pedestal wash hand basin with tiled splashback, timber panelling to lower wall half and extractor fan.