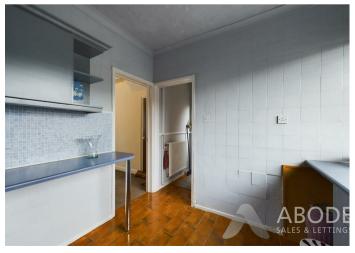

## Kitchen

With a UPVC double glazed window to the rear elevation, the kitchen features a range of matching base and eye-level storage cupboard and drawers with roll top preparation work surfaces. Integrated appliances include a stainless steel sink and drainer with mixer tap, four ring gas hob, oven/grill, extractor fan, space for further freestanding and under counter white goods, in housing is the central heating combination gas boiler, smoke alarm, internal glass panel door leads to:

## Side Hall

With UPVC double glazed entry door, internal door leads to: