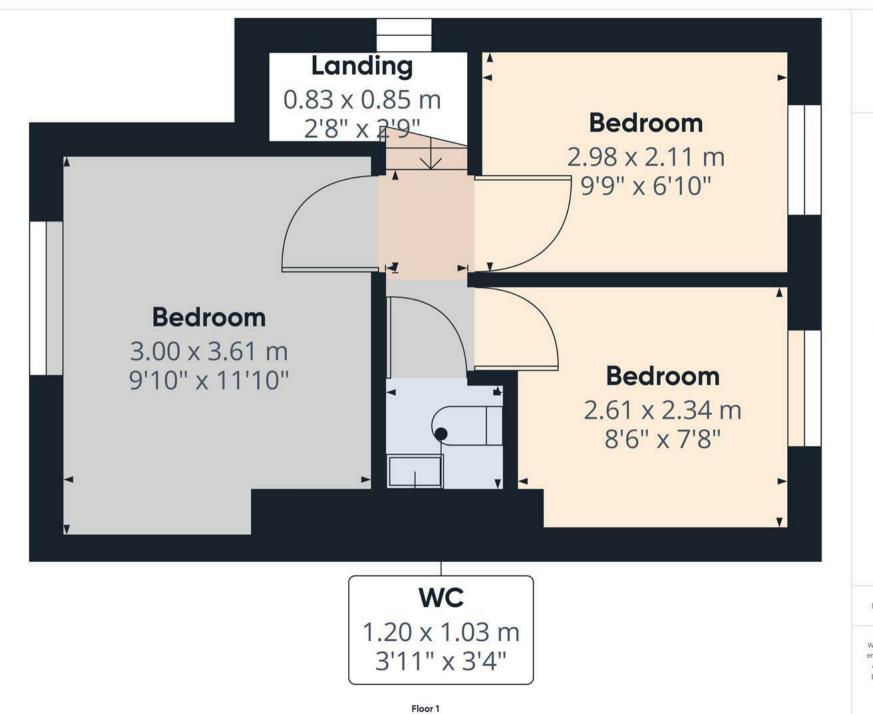

# Landing

With a UPVC double glazed frosted glass window to the side elevation, smoke alarm, access into loft space via loft hatch, internal doors lead to:

#### W.C.

With a low-level WC, pedestal wash hand basin with tiled splashback, timber panelling to lower wall half and extractor fan.

## **Bedroom One**

With a UPVC double glazed window to the front elevation and central heating radiator.

#### **Bedroom Two**

With a UPVC double glazed window to the rear elevation and central heating radiator.

#### **Bedroom Three**

With a UPVC double glazed window to the rear elevation and central heating radiator.