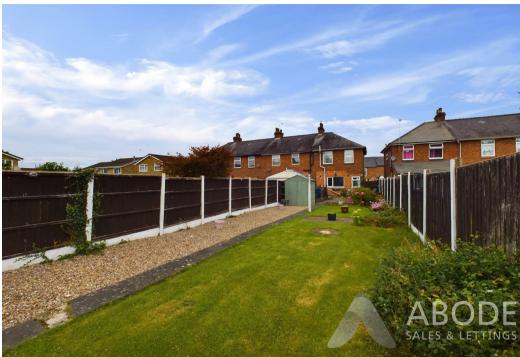

#### Outside

To the front elevation is a low maintenance fore garden which is mainly gravelled throughout, enclosing timber fence panels and wrought iron fencing to the front. The foregarden features a range of decorative plants and a pathway leading to side entrance and front door.

The extensive rear garden has an entertaining deck patio area and a low maintenance front half. The remainder is mainly laid to lawn with decorative plants and a further gravelled area to the rear perfect for the avid gardener. Enclosing the garden are timber fence panels with concrete posts and benefits from a south facing aspect.