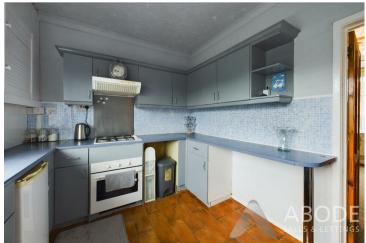

## Kitchen

With a UPVC double glazed window to the rear elevation, the kitchen features a range of matching base and eye-level storage cupboard and drawers with roll top preparation work surfaces. Integrated appliances include a stainless steel sink and drainer with mixer tap, four ring gas hob, oven/grill, extractor fan, space for further freestanding and under counter white goods, in housing is the central heating combination gas boiler, smoke alarm, internal glass panel door leads to: