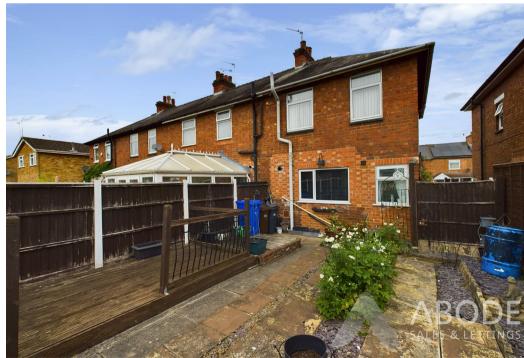

#### Outside

To the front elevation is a low maintenance fore garden which is mainly gravelled throughout, enclosing timber fence panels and wrought iron fencing to the front. The foregarden features a range of decorative plants and a pathway leading to side entrance and front door.

The extensive rear garden has an entertaining deck patio area and a low maintenance front half. The remainder is mainly laid to lawn with decorative plants and a further gravelled area to the rear perfect for the avid gardener. Enclosing the garden are timber fence panels with concrete posts and benefits from a south facing aspect.