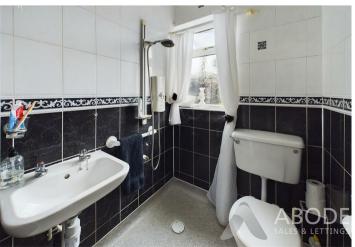

## **Shower Room**

With a UPVC double glazed frosted glass window to the rear elevation, featuring a back room suite comprising of floating wash hand basin, low level WC, electric shower over with wet room flooring and tiling to wall coverings, extractor fan and wall heater.