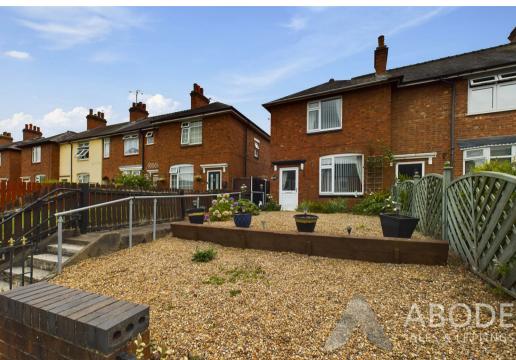

The extensive rear garden has an entertaining deck patio area and a low maintenance front half. The remainder is mainly laid to lawn with decorative plants and a further gravelled area to the rear perfect for the avid gardener. Enclosing the garden are timber fence panels with concrete posts and benefits from a south facing aspect.