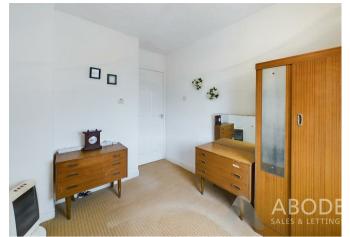

## **Bedroom One**

With a UPVC double glazed window to the front elevation and central heating radiator.

#### **Bedroom Two**

With a UPVC double glazed window to the rear elevation and central heating radiator.

#### **Bedroom Three**

With a UPVC double glazed window to the rear elevation and central heating radiator.