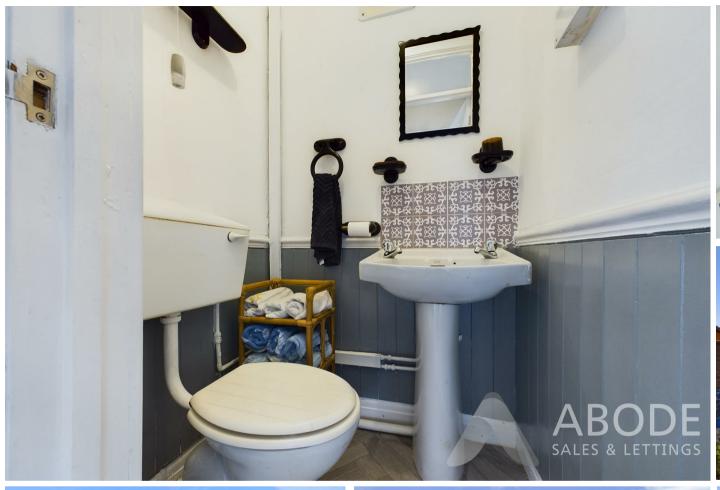

#### W.C.

With a low-level WC, pedestal wash hand basin with tiled splashback, timber panelling to lower wall half and extractor fan.