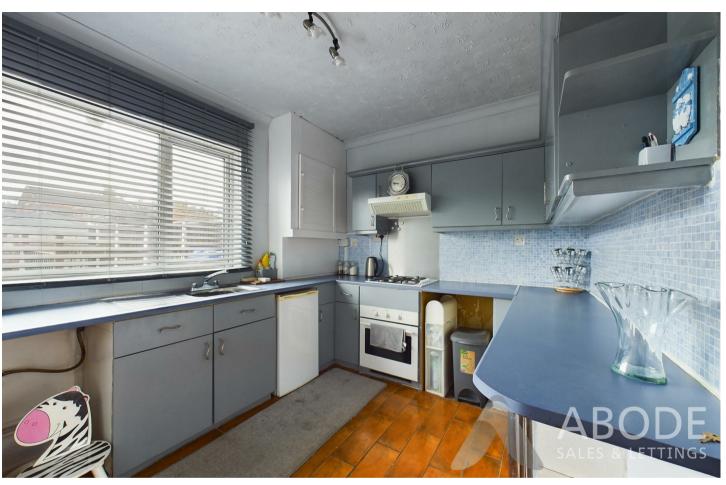

## Kitchen

With a UPVC double glazed window to the rear elevation, the kitchen features a range of matching base and eye-level storage cupboard and drawers with roll top preparation work surfaces. Integrated appliances include a stainless steel sink and drainer with mixer tap, four ring gas hob, oven/grill, extractor fan, space for further freestanding and under counter white goods, in housing is the central heating combination gas boiler, smoke alarm, internal glass panel door leads to: