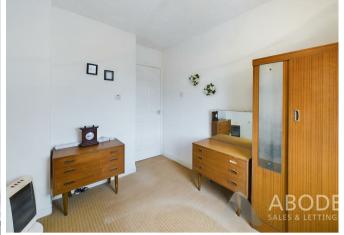

## **Bedroom One**

With a UPVC double glazed window to the front elevation and central heating radiator.

#### **Bedroom Two**

With a UPVC double glazed window to the rear elevation and central heating radiator.

#### **Bedroom Three**

With a UPVC double glazed window to the rear elevation and central heating radiator.