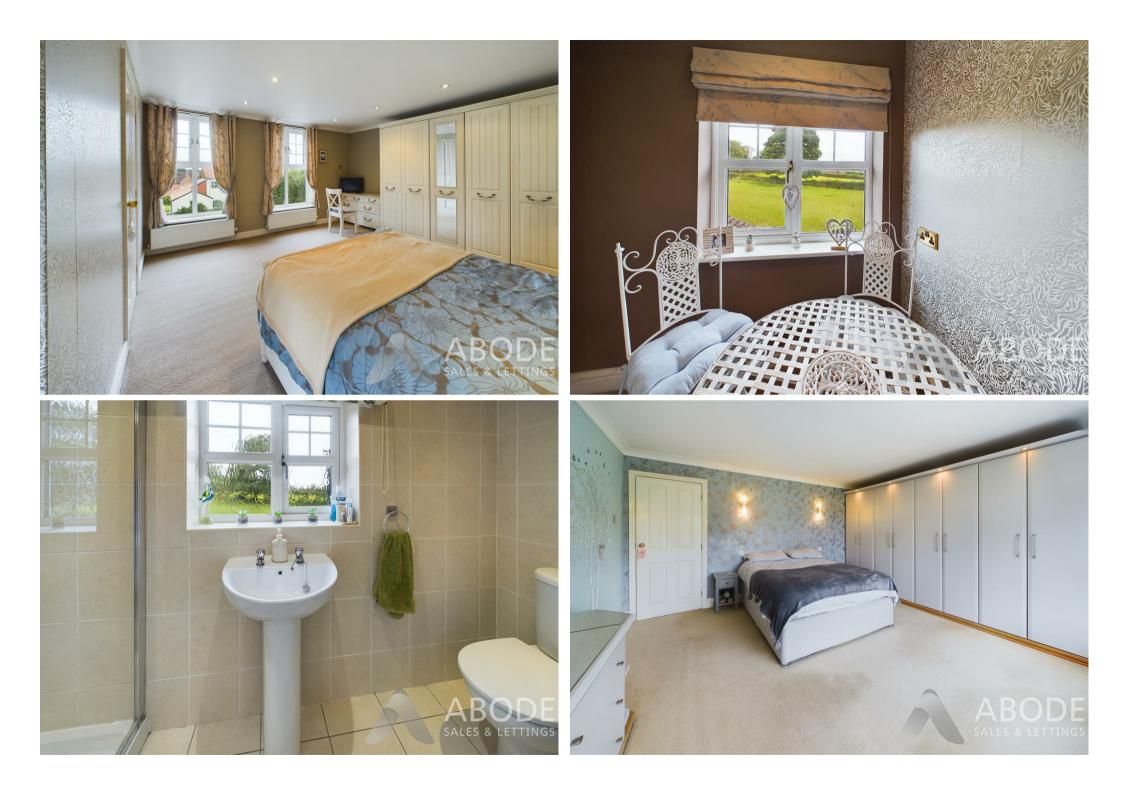

# BEDROOM 2

Fitted bedroom furniture, radiator and upvc double glazed window with views over the fields.

# **BEDROOM 3**

Upvc double glazed window and a radiator.

BEDROOM 4 Upvc double glazed window and a radiator.

# BATHROOM

Panel enclosed path with a shower attachment, double shower cubicle, wash hand basin, low flush wc, radiator and two upvc double glazed windows and loft access.