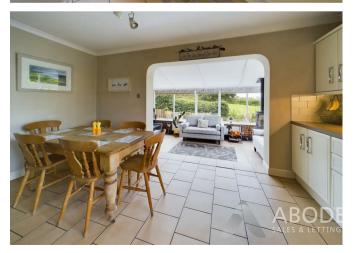

## **DINING ROOM**

Feature Adams style fireplace, radiator, double glazed windows and patio doors onto the garden.

## GARDEN ROOM

Log burner, tiled floor, upvc double glazed windows and a door to the rear lobby.