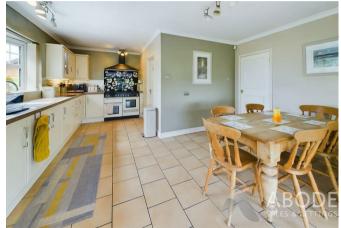

### KITCHEN

Fitted wall mounted, base and drawer units with work surfaces and a sink and drainer unit. Range style cooker with extractor hood, tiled floor, radiator, upvc double glazed window, door to the utility room and open to the garden room.

## GARDEN ROOM

Log burner, tiled floor, upvc double glazed windows and a door to the rear lobby.