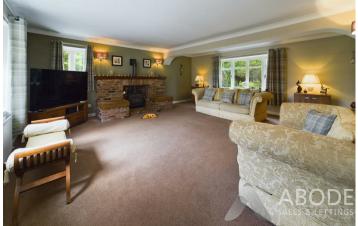

#### LOUNGE

Feature exposed brick fireplace housing a gas stove, two radiators and two double glazed windows.