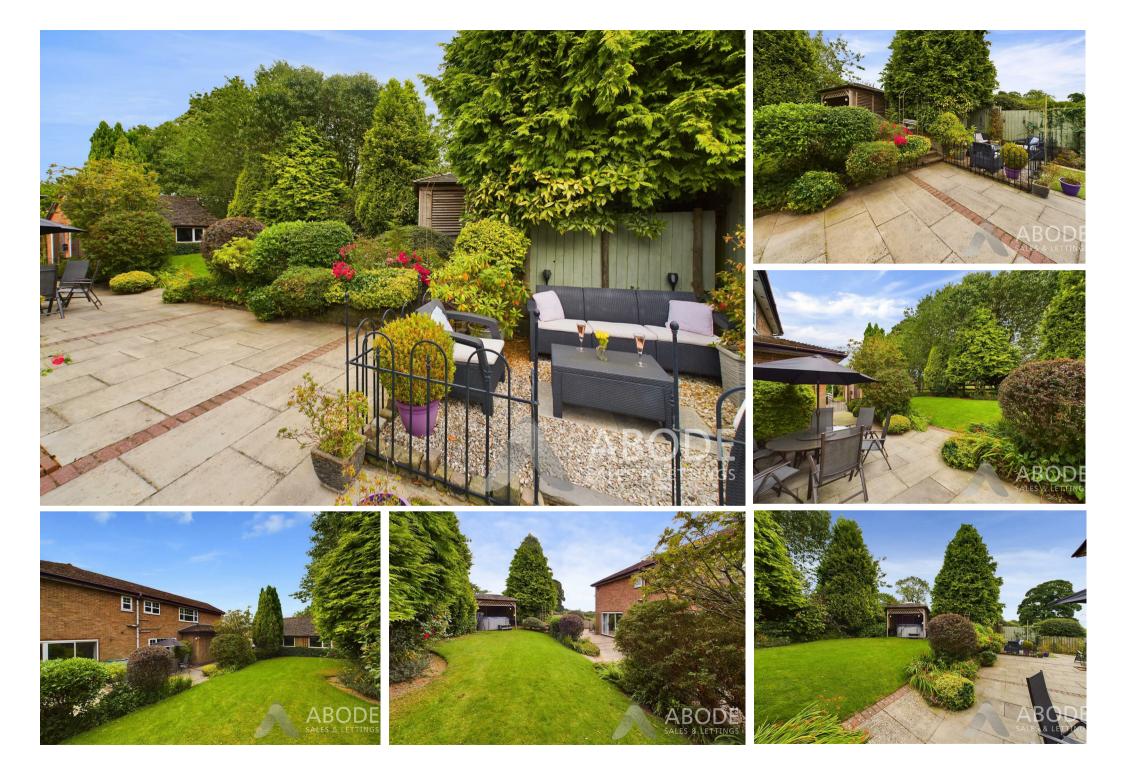

# OUTSIDE

Situated on a third of an acre plot comprising an in and out drive, ample parking and a detached double garage with two up and over doors and roof storage and EV charger. The garden wraps around the property offering lawns with established plants and shrubs, seating areas and a covered hot tub area.