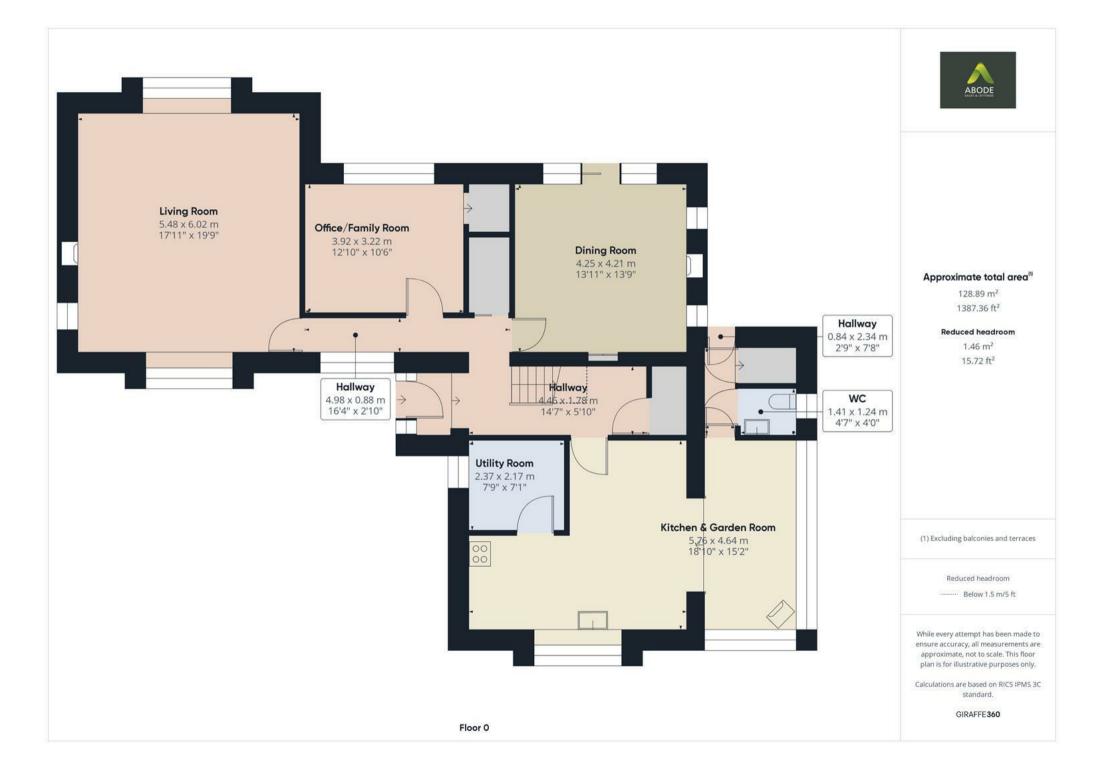

## HALL

Entrance door into the hall with stairs to the first floor, tiled floor, radiator, double glazed window and storage cupboards.

#### LOUNGE

Feature exposed brick fireplace housing a gas stove, two radiators and two double glazed windows.

## **DINING ROOM**

Feature Adams style fireplace, radiator, double glazed windows and patio doors onto the garden.

### FAMILY ROOM/OFFICE

Double glazed window, radiator and storage area.

### KITCHEN

Fitted wall mounted, base and drawer units with work surfaces and a sink and drainer unit. Range style cooker with extractor hood, tiled floor, radiator, upvc double glazed window, door to the utility room and open to the garden room.

## GARDEN ROOM

Log burner, tiled floor, upvc double glazed windows and a door to the rear lobby.

#### LOBBY

Stable door to the garden, storage cupboard and door to -

#### CLOAKROOM

Low flush wc, wash hand basin, radiator and window.