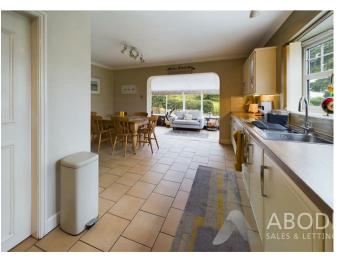

### KITCHEN

Fitted wall mounted, base and drawer units with work surfaces and a sink and drainer unit. Range style cooker with extractor hood, tiled floor, radiator, upvc double glazed window, door to the utility room and open to the garden room.

## GARDEN ROOM

Log burner, tiled floor, upvc double glazed windows and a door to the rear lobby.