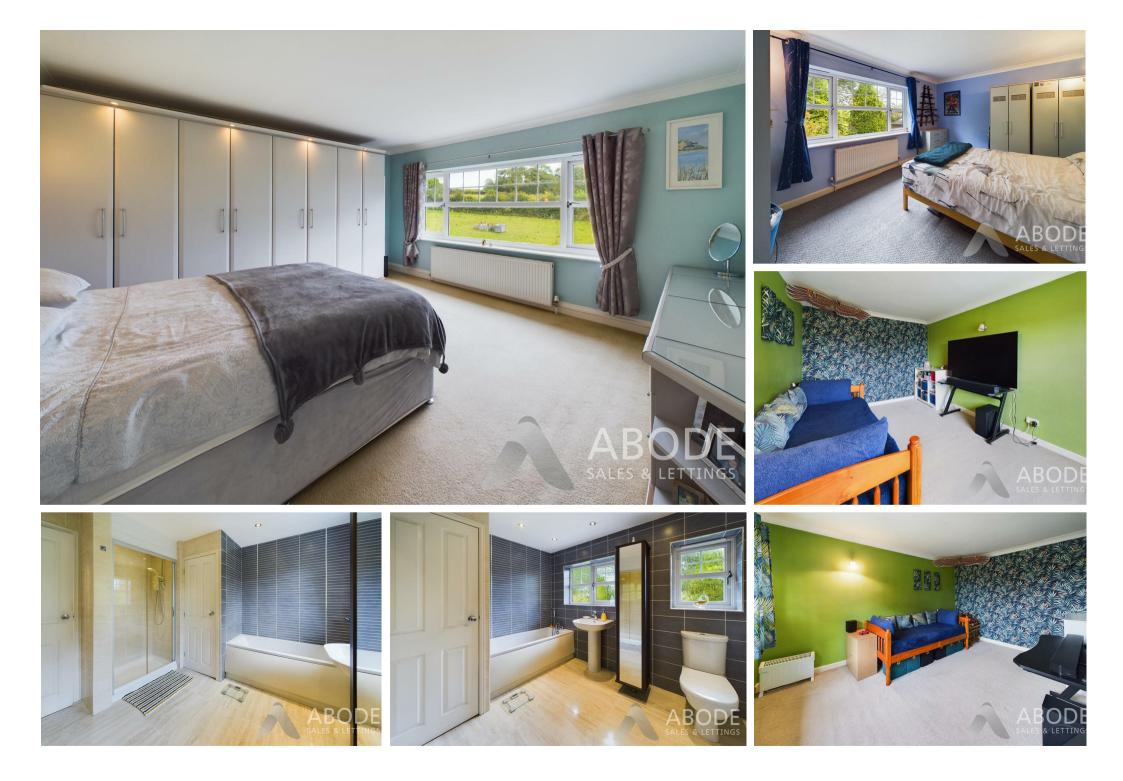

# **BEDROOM 3**

Upvc double glazed window and a radiator.

BEDROOM 4 Upvc double glazed window and a radiator.

# BATHROOM

Panel enclosed path with a shower attachment, double shower cubicle, wash hand basin, low flush wc, radiator and two upvc double glazed windows and loft access.