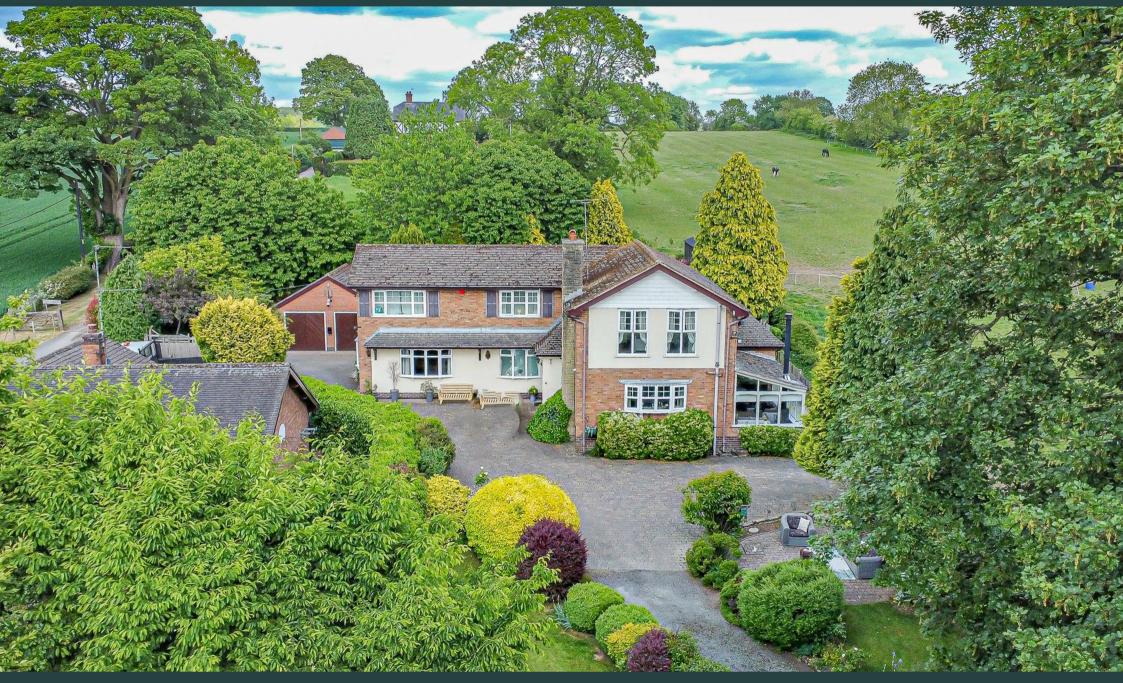

Blythe Bridge Road, Caverswall, Stoke-On-Trent, STII 9EA Offers In The Region Of £755,000

https://www.abodemidlands.co.uk

# \*\*OPEN DAY 28TH JUNE I0AM - 2PM NO APPOINTMENT NECESSARY\*\*

\*\*\*\* UNIQUE FAMILY HOME SET ON A THIRD OF AN ACRE \*\*\*\* Beautifully presented four double bedroom property offering an entrance hall, lounge, dining room and family room/office. Fitted breakfast kitchen open through to the garden room with a log burner, utility room and a guest cloakroom. Four first floor bedrooms, en suite shower room and a family bathroom with bath and enclosed shower. The garden wraps around the property with lovely lawns and seating areas, covered hot tub area and a double detached garage. Ample parking with an in and out drive. A VIEWING APPOINTMENT IS HIGHLY **RECOMMENDED.** 

# OUTSIDE

Situated on a third of an acre plot comprising an in and out drive, ample parking and a detached double garage with two up and over doors and roof storage and EV charger. The garden wraps around the property offering lawns with established plants and shrubs, seating areas and a covered hot tub area.