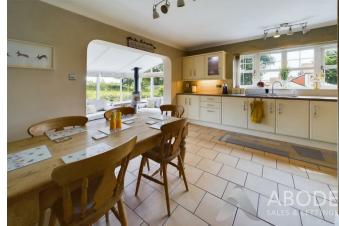

### KITCHEN

Fitted wall mounted, base and drawer units with work surfaces and a sink and drainer unit. Range style cooker with extractor hood, tiled floor, radiator, upvc double glazed window, door to the utility room and open to the garden room.

## GARDEN ROOM

Log burner, tiled floor, upvc double glazed windows and a door to the rear lobby.