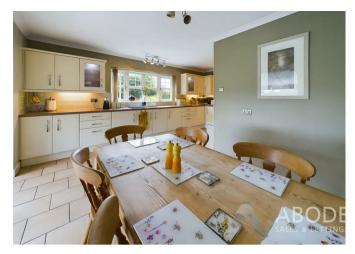

### KITCHEN

Fitted wall mounted, base and drawer units with work surfaces and a sink and drainer unit. Range style cooker with extractor hood, tiled floor, radiator, upvc double glazed window, door to the utility room and open to the garden room.