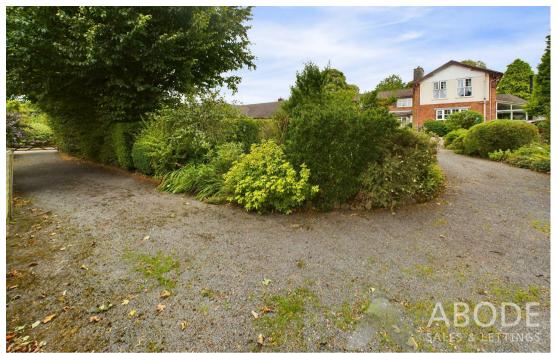

# OUTSIDE

Situated on a third of an acre plot comprising an in and out drive, ample parking and a detached double garage with two up and over doors and roof storage and EV charger. The garden wraps around the property offering lawns with established plants and shrubs, seating areas and a covered hot tub area.