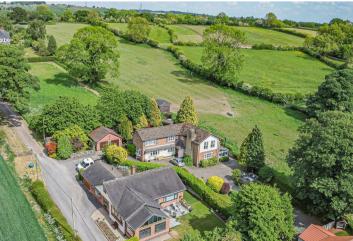

Blythe Bridge Road, Caverswall, Stoke-On-Trent, STII 9EA Offers In The Region Of £755,000

https://www.abodemidlands.co.uk

# \*\*OPEN DAY 28TH JUNE I0AM - 2PM NO APPOINTMENT NECESSARY\*\*

\*\*\*\* UNIQUE FAMILY HOME SET ON A THIRD OF AN ACRE \*\*\*\* Beautifully presented four double bedroom property offering an entrance hall, lounge, dining room and family room/office. Fitted breakfast kitchen open through to the garden room with a log burner, utility room and a guest cloakroom. Four first floor bedrooms, en suite shower room and a family bathroom with bath and enclosed shower. The garden wraps around the property with lovely lawns and seating areas, covered hot tub area and a double detached garage. Ample parking with an in and out drive. A VIEWING APPOINTMENT IS HIGHLY **RECOMMENDED.** 

# OUTSIDE

Situated on a third of an acre plot comprising an in and out drive, ample parking and a detached double garage with two up and over doors and roof storage and EV charger. The garden wraps around the property offering lawns with established plants and shrubs, seating areas and a covered hot tub area.