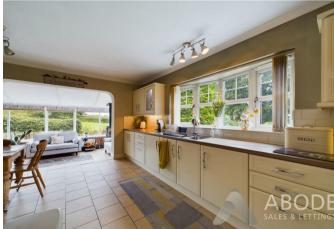

### KITCHEN

Fitted wall mounted, base and drawer units with work surfaces and a sink and drainer unit. Range style cooker with extractor hood, tiled floor, radiator, upvc double glazed window, door to the utility room and open to the garden room.