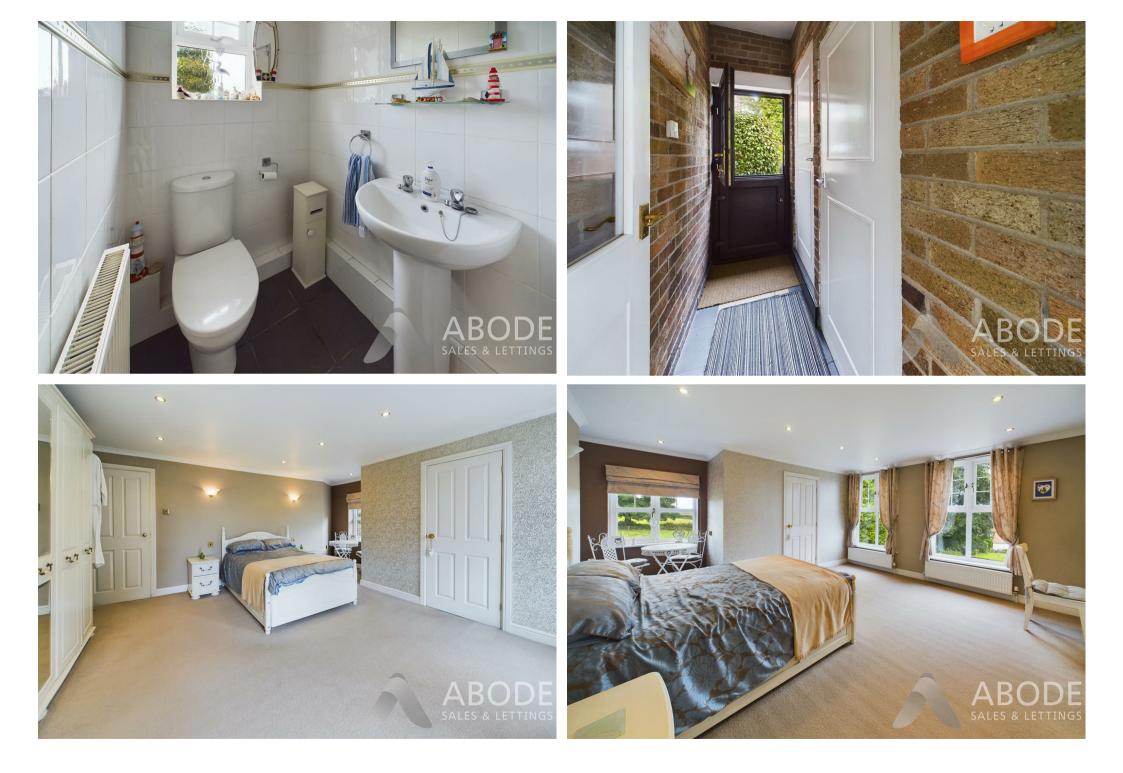

#### CLOAKROOM

Low flush wc, wash hand basin, radiator and window.

## HALL

Entrance door into the hall with stairs to the first floor, tiled floor, radiator, double glazed window and storage cupboards.

#### BEDROOM I

Upvc double glazed windows with amazing views, radiator and door to -

# BEDROOM 2

Fitted bedroom furniture, radiator and upvc double glazed window with views over the fields.