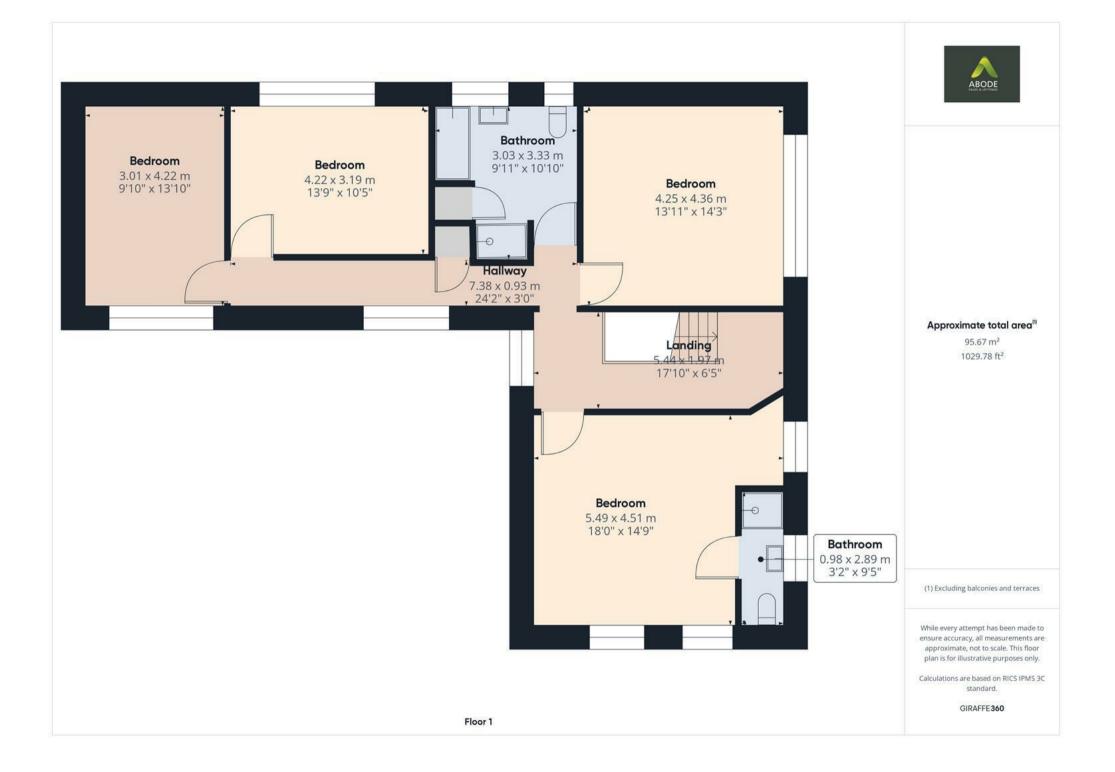

### FIRST FLOOR LANDING

Storage cupboard, double glazed windows and doors to -

#### BEDROOM I

Upvc double glazed windows with amazing views, radiator and door to -

#### EN SUITE

Enclosed shower, low flush wc, wash hand basin, chrome ladder style radiator and a upvc double glazed window.

# BEDROOM 2

Fitted bedroom furniture, radiator and upvc double glazed window with views over the fields.

# **BEDROOM 3**

Upvc double glazed window and a radiator.

BEDROOM 4 Upvc double glazed window and a radiator.

# BATHROOM

Panel enclosed path with a shower attachment, double shower cubicle, wash hand basin, low flush wc, radiator and two upvc double glazed windows and loft access.