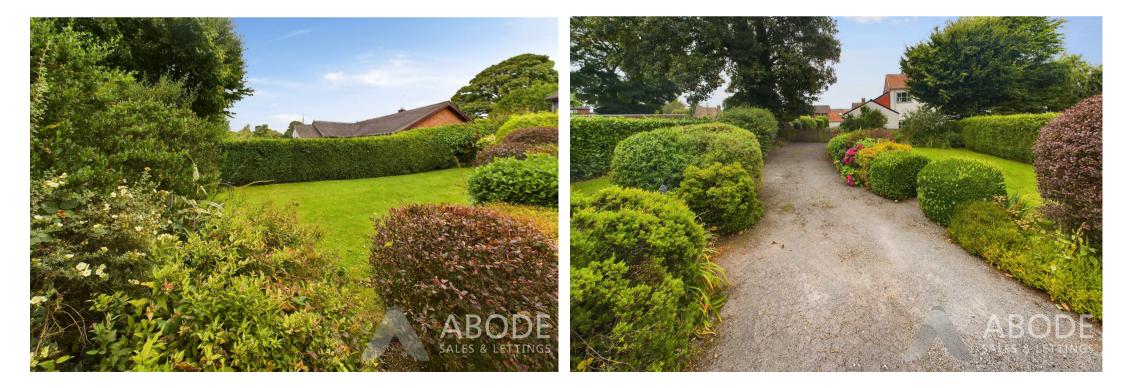

# OUTSIDE

Situated on a third of an acre plot comprising an in and out drive, ample parking and a detached double garage with two up and over doors and roof storage and EV charger. The garden wraps around the property offering lawns with established plants and shrubs, seating areas and a covered hot tub area.