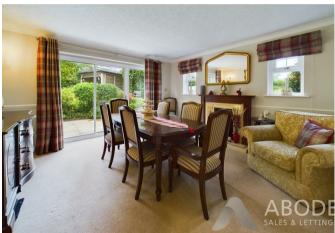

## **DINING ROOM**

Feature Adams style fireplace, radiator, double glazed windows and patio doors onto the garden.