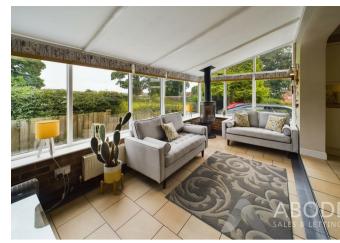

## GARDEN ROOM

Log burner, tiled floor, upvc double glazed windows and a door to the rear lobby.