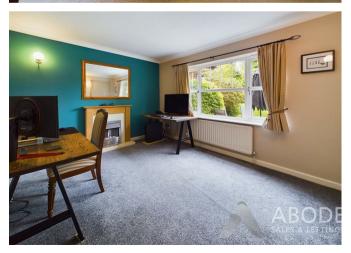

in, chrome ladder style radiator and a upvc double glazed window.





















# BEDROOM 2

Fitted bedroom furniture, radiator and upvc double glazed window with views over the fields.

# **BEDROOM 3**

Upvc double glazed window and a radiator.

BEDROOM 4 Upvc double glazed window and a radiator.

# BATHROOM

Panel enclosed path with a shower attachment, double shower cubicle, wash hand basin, low flush wc, radiator and two upvc double glazed windows and loft access.

# OUTSIDE

Situated on a third of an acre plot comprising an in and out drive, ample parking and a detached double garage with two up and over doors and roof storage and EV charger. The garden wraps around the property offering lawns with established plants and shrubs, seating areas and a covered hot tub area.







































https://www.abodemidlands.co.uł

These particulars, whilst believed to be accurate are set out as a general outline only for guidance and do not constitute any part of an offer or contract. Intending purchasers should not rely on them as statements of representation of fact, but must satisfy themselves by inspection or otherwise as to their accuracy. No person in this firms employment has the authority to make or give any representation or warranty in respect of the property.