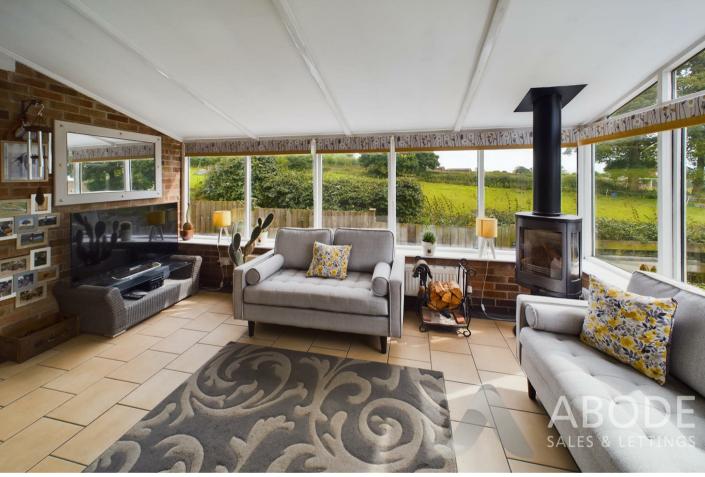

## GARDEN ROOM

Log burner, tiled floor, upvc double glazed windows and a door to the rear lobby.