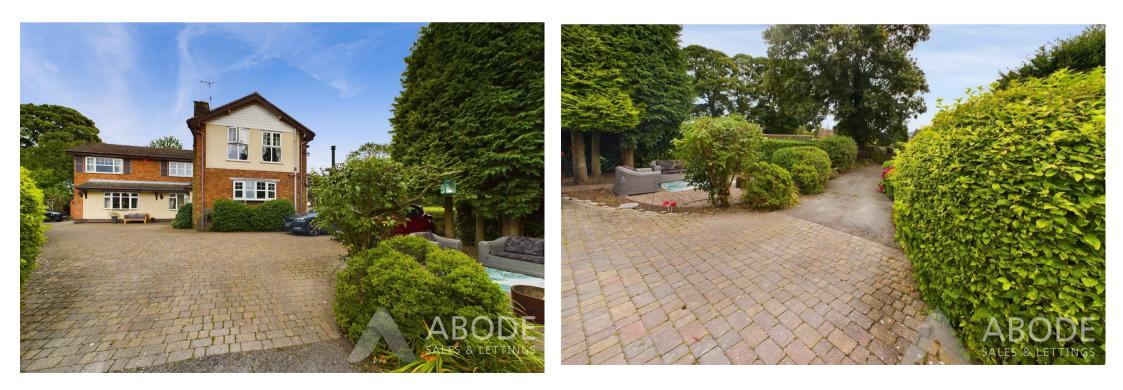

# OUTSIDE

Situated on a third of an acre plot comprising an in and out drive, ample parking and a detached double garage with two up and over doors and roof storage and EV charger. The garden wraps around the property offering lawns with established plants and shrubs, seating areas and a covered hot tub area.