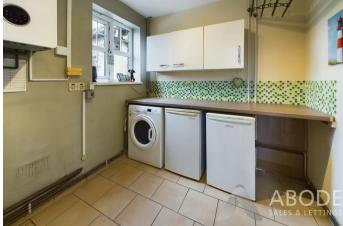

### KITCHEN

Fitted wall mounted, base and drawer units with work surfaces and a sink and drainer unit. Range style cooker with extractor hood, tiled floor, radiator, upvc double glazed window, door to the utility room and open to the garden room.

## GARDEN ROOM

Log burner, tiled floor, upvc double glazed windows and a door to the rear lobby.