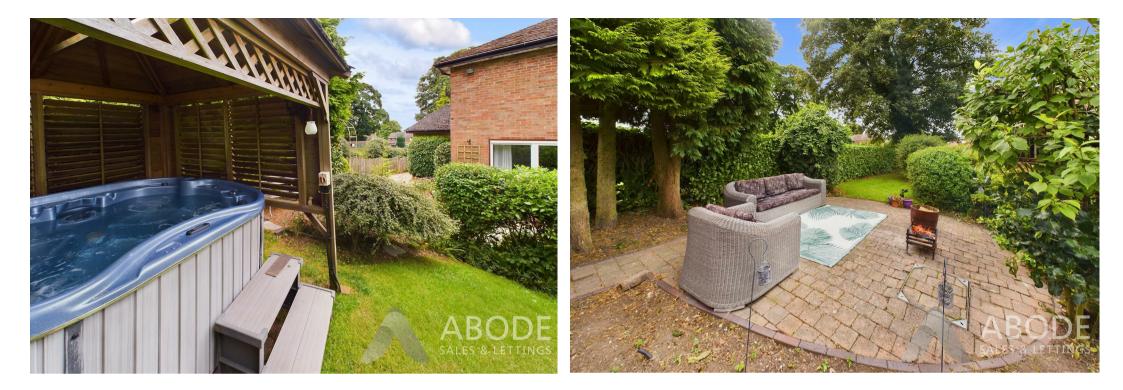

# OUTSIDE

Situated on a third of an acre plot comprising an in and out drive, ample parking and a detached double garage with two up and over doors and roof storage and EV charger. The garden wraps around the property offering lawns with established plants and shrubs, seating areas and a covered hot tub area.