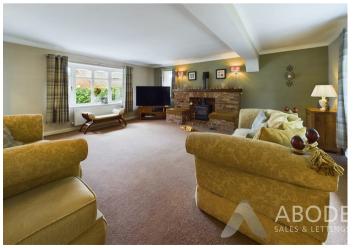

#### LOUNGE

Feature exposed brick fireplace housing a gas stove, two radiators and two double glazed windows.