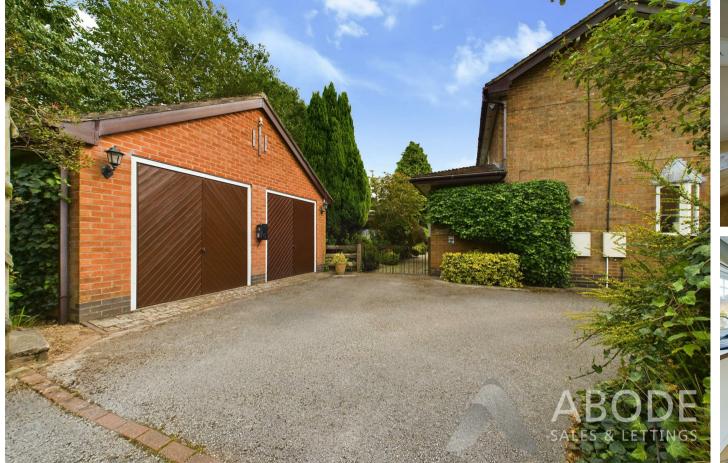

# OUTSIDE

Situated on a third of an acre plot comprising an in and out drive, ample parking and a detached double garage with two up and over doors and roof storage and EV charger. The garden wraps around the property offering lawns with established plants and shrubs, seating areas and a covered hot tub area.