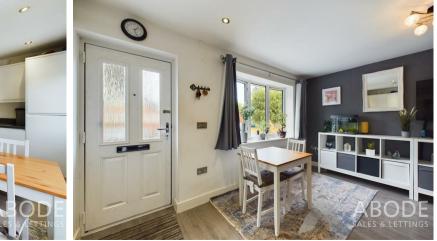

## Property

**Interior Features** 

Kitchen/Living Area (4.34m x 4.72m | 14'3" x 15'6"): The open-plan space includes a modern kitchen with wall and base units, a stainless steel sink with a drainer and mixer tap, an electric hob and oven with an extractor fan, and integrated appliances such as a fridge, freezer, dishwasher, and washer/dryer. The room is well-lit with spotlights and has a radiator for heating. The front door opens into this area, making it the heart of the home.