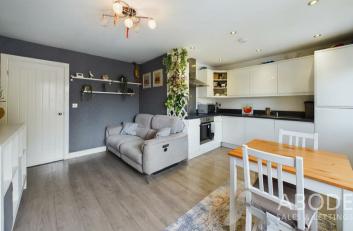

## Property

**Interior Features** 

Kitchen/Living Area (4.34m x 4.72m | 14'3" x 15'6"): The open-plan space includes a modern kitchen with wall and base units, a stainless steel sink with a drainer and mixer tap, an electric hob and oven with an extractor fan, and integrated appliances such as a fridge, freezer, dishwasher, and washer/dryer. The room is well-lit with spotlights and has a radiator for heating. The front door opens into this area, making it the heart of the home.