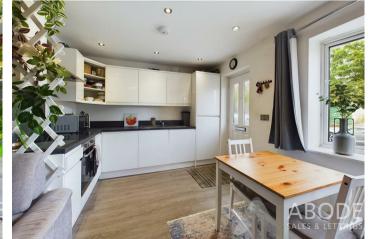

## Property

**Interior Features** 

Kitchen/Living Area (4.34m x 4.72m | 14'3" x 15'6"): The open-plan space includes a modern kitchen with wall and base units, a stainless steel sink with a drainer and mixer tap, an electric hob and oven with an extractor fan, and integrated appliances such as a fridge, freezer, dishwasher, and washer/dryer. The room is well-lit with spotlights and has a radiator for heating. The front door opens into this area, making it the heart of the home.