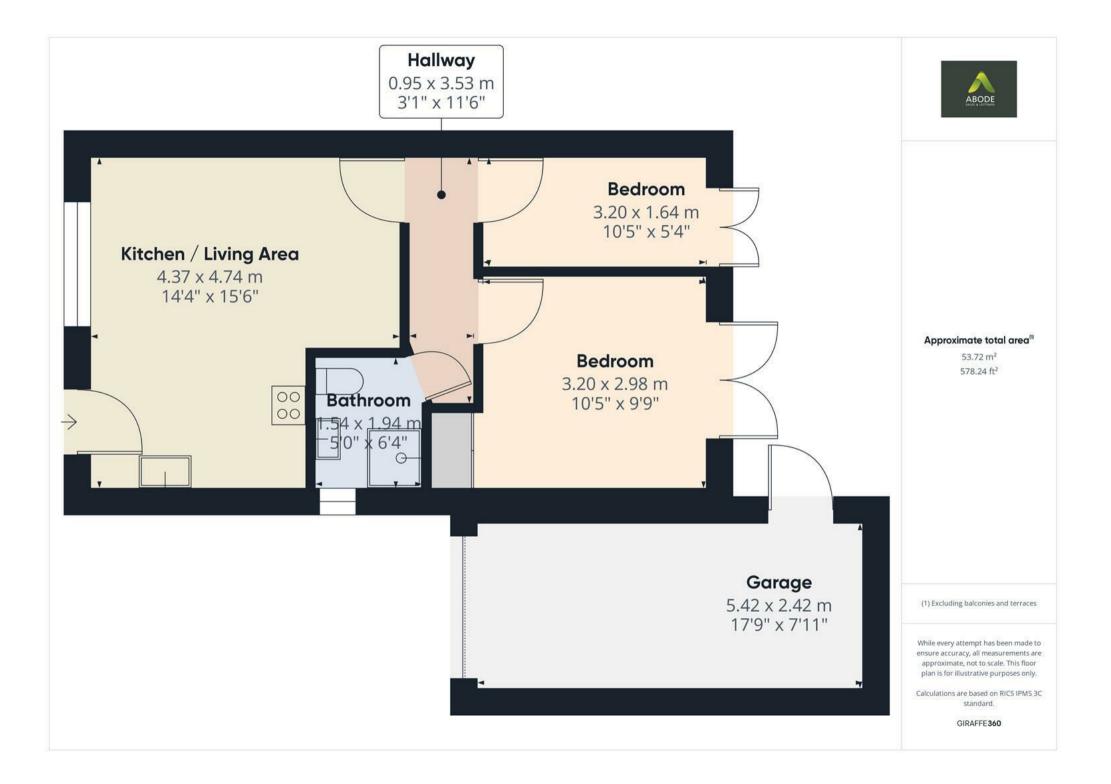

## Property

**Interior Features** 

Kitchen/Living Area (4.34m x 4.72m | 14'3" x 15'6"): The open-plan space includes a modern kitchen with wall and base units, a stainless steel sink with a drainer and mixer tap, an electric hob and oven with an extractor fan, and integrated appliances such as a fridge, freezer, dishwasher, and washer/dryer. The room is well-lit with spotlights and has a radiator for heating. The front door opens into this area, making it the heart of the home.

Inner Hallway: The hallway provides access to the loft, which is equipped with a pull-down ladder and boarded for additional storage. A radiator ensures this space is kept warm.

Bedroom I (3.94m x 2.97m | 12'11" x 9'9"): This bedroom features built-in wardrobes, a radiator, and double doors that lead out to the rear garden, offering a private retreat.

Bedroom 2 (3.20m x 1.65m | 10'6" x 5'5"): A cozy room with a radiator and double doors opening to the rear garden.

Shower Room (1.50m x 1.96m | 4'11" x 6'5"): The modern shower room includes a shower cubicle, WC, wash basin, heated towel rail, and spotlights, providing a comfortable and functional space.