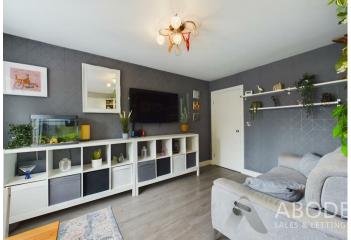

The bungalow features an open-plan living/dining kitchen area, two well-proportioned bedrooms, and a family shower room. Externally, the property includes an attached garage with an up-and-over door. The bungalow is equipped with full uPVC double glazing and gas central heating.