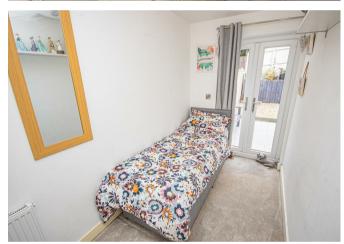

Bedroom 2 (3.20m x 1.65m | 10'6" x 5'5"): A cozy room with a radiator and double doors opening to the rear garden.

Shower Room (1.50m x 1.96m | 4'11" x 6'5"): The modern shower room includes a shower cubicle, WC, wash basin, heated towel rail, and spotlights, providing a comfortable and functional space.