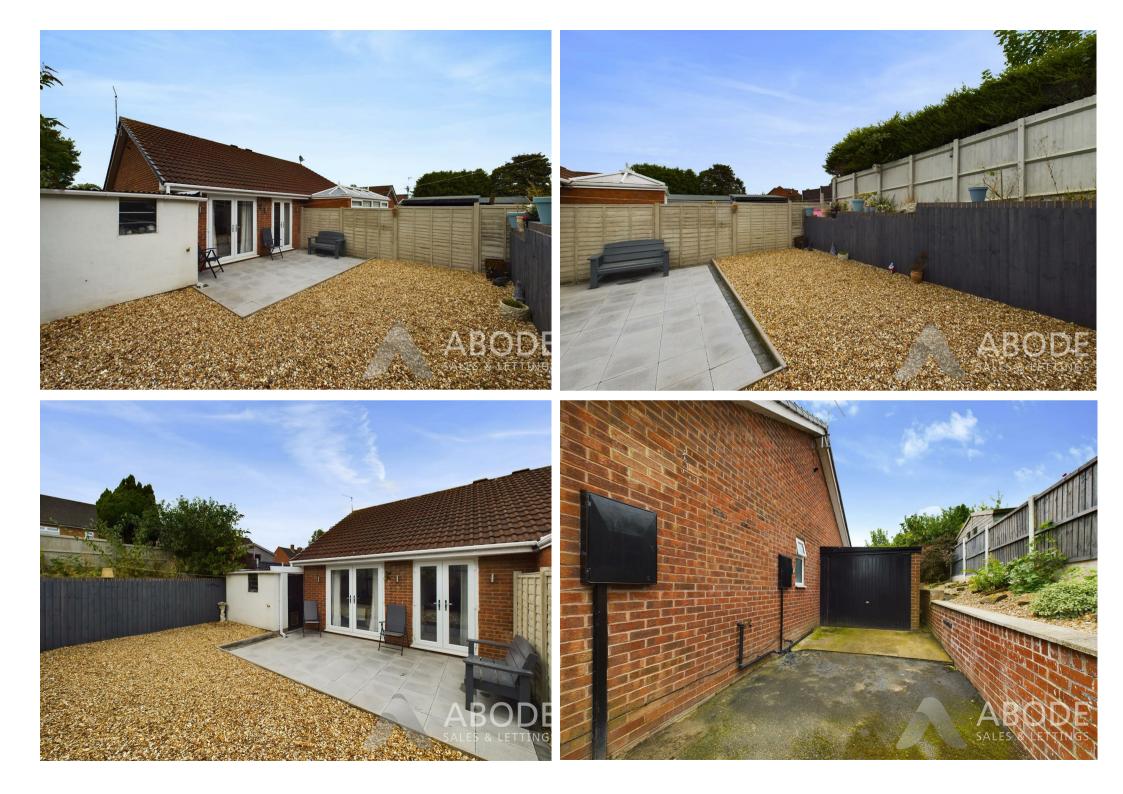

## Outside

The bungalow is surrounded by low-maintenance front and rear gardens, featuring paved and gravelled areas with decorative borders. A driveway offers off-street parking and leads to an attached

single garage with an up-and-over door. The property is equipped with uPVC double glazing and gas-fired central heating for energy efficiency and comfort.