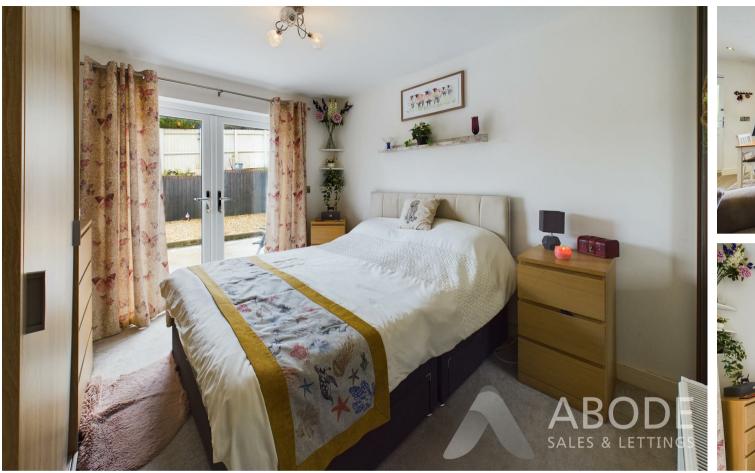

Inner Hallway: The hallway provides access to the loft, which is equipped with a pull-down ladder and boarded for additional storage. A radiator ensures this space is kept warm.

Bedroom I (3.94m x 2.97m | 12'11" x 9'9"): This bedroom features built-in wardrobes, a radiator, and double doors that lead out to the rear garden, offering a private retreat.