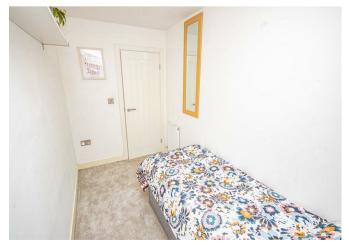

Bedroom 2 (3.20m x 1.65m | 10'6" x 5'5"): A cozy room with a radiator and double doors opening to the rear garden.

Shower Room (1.50m x 1.96m | 4'11" x 6'5"): The modern shower room includes a shower cubicle, WC, wash basin, heated towel rail, and spotlights, providing a comfortable and functional space.