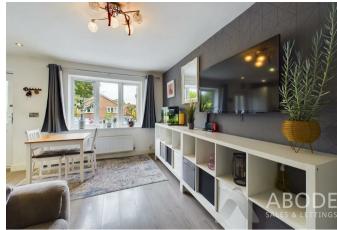

## Property

**Interior Features** 

Kitchen/Living Area (4.34m x 4.72m | 14'3" x 15'6"): The open-plan space includes a modern kitchen with wall and base units, a stainless steel sink with a drainer and mixer tap, an electric hob and oven with an extractor fan, and integrated appliances such as a fridge, freezer, dishwasher, and washer/dryer. The room is well-lit with spotlights and has a radiator for heating. The front door opens into this area, making it the heart of the home.