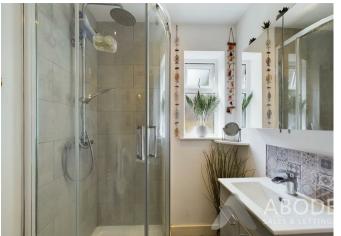

Bedroom 2 (3.20m x 1.65m | 10'6" x 5'5"): A cozy room with a radiator and double doors opening to the rear garden.

Shower Room (1.50m x 1.96m | 4'11" x 6'5"): The modern shower room includes a shower cubicle, WC, wash basin, heated towel rail, and spotlights, providing a comfortable and functional space.