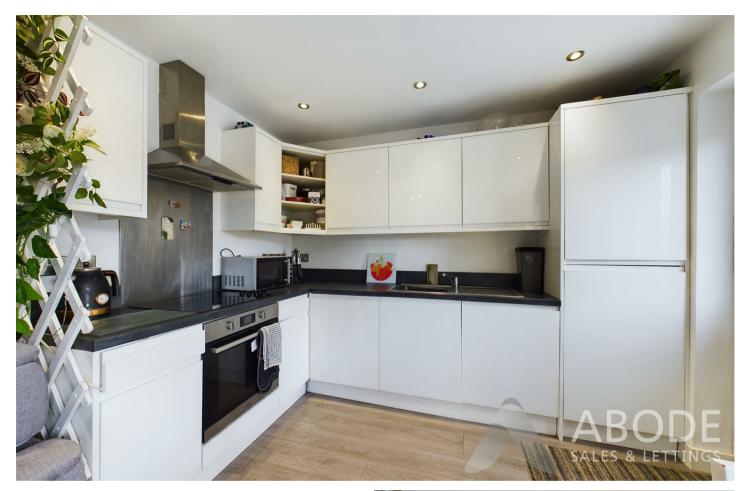

## Property

**Interior Features** 

Kitchen/Living Area (4.34m x 4.72m | 14'3" x 15'6"): The open-plan space includes a modern kitchen with wall and base units, a stainless steel sink with a drainer and mixer tap, an electric hob and oven with an extractor fan, and integrated appliances such as a fridge, freezer, dishwasher, and washer/dryer. The room is well-lit with spotlights and has a radiator for heating. The front door opens into this area, making it the heart of the home.