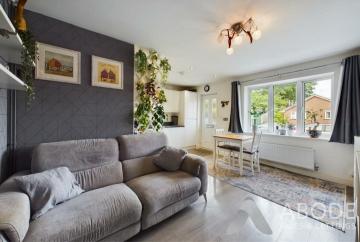

## Property

**Interior Features** 

Kitchen/Living Area (4.34m x 4.72m | 14'3" x 15'6"): The open-plan space includes a modern kitchen with wall and base units, a stainless steel sink with a drainer and mixer tap, an electric hob and oven with an extractor fan, and integrated appliances such as a fridge, freezer, dishwasher, and washer/dryer. The room is well-lit with spotlights and has a radiator for heating. The front door opens into this area, making it the heart of the home.