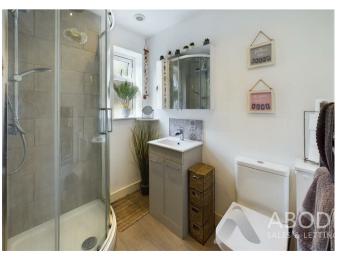

Bedroom 2 (3.20m x 1.65m | 10'6" x 5'5"): A cozy room with a radiator and double doors opening to the rear garden.

Shower Room (1.50m x 1.96m | 4'11" x 6'5"): The modern shower room includes a shower cubicle, WC, wash basin, heated towel rail, and spotlights, providing a comfortable and functional space.