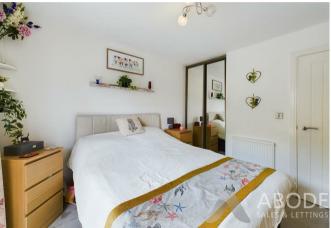

Inner Hallway: The hallway provides access to the loft, which is equipped with a pull-down ladder and boarded for additional storage. A radiator ensures this space is kept warm.

Bedroom I (3.94m x 2.97m | 12'11" x 9'9"): This bedroom features built-in wardrobes, a radiator, and double doors that lead out to the rear garden, offering a private retreat.

Bedroom 2 (3.20m x 1.65m | 10'6" x 5'5"): A cozy room with a radiator and double doors opening to the rear garden.

Shower Room (1.50m x 1.96m | 4'11" x 6'5"): The modern shower room includes a shower cubicle, WC, wash basin, heated towel rail, and spotlights, providing a comfortable and functional space.