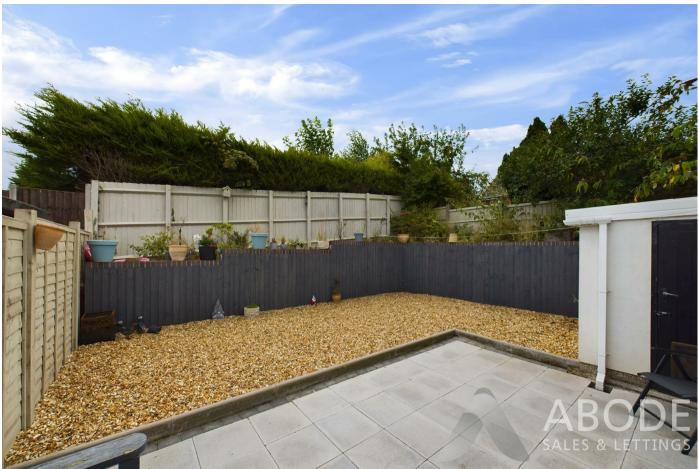

## Outside

The bungalow is surrounded by low-maintenance front and rear gardens, featuring paved and gravelled areas with decorative borders. A driveway offers off-street parking and leads to an attached

single garage with an up-and-over door. The property is equipped with uPVC double glazing and gas-fired central heating for energy efficiency and comfort.