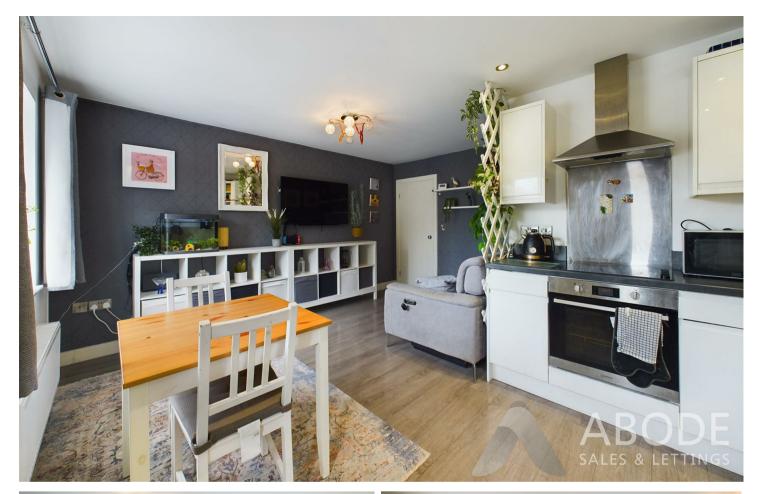

## Property

**Interior Features** 

Kitchen/Living Area (4.34m x 4.72m | 14'3" x 15'6"): The open-plan space includes a modern kitchen with wall and base units, a stainless steel sink with a drainer and mixer tap, an electric hob and oven with an extractor fan, and integrated appliances such as a fridge, freezer, dishwasher, and washer/dryer. The room is well-lit with spotlights and has a radiator for heating. The front door opens into this area, making it the heart of the home.