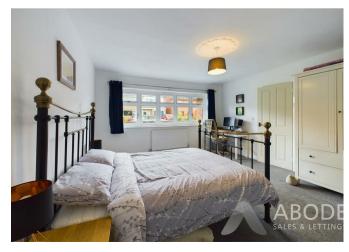

### **BEDROOM THREE**

With a UPVC double glazed window to the side elevation, central heating radiator, TV aerial point and built in eaves storage.

## **BEDROOM FOUR**

With a UPVC double glazed frosted glass window to the side elevation, two double glazed velux windows to ceiling and central heating radiator.