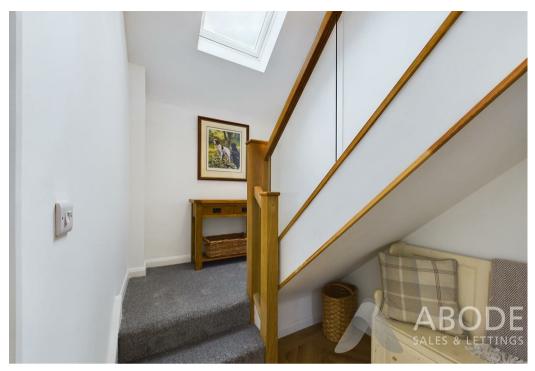

#### **HALLWAY**

With a composite front entry door and double glazed Apex to feature vaulted ceiling, having herringbone Karndean flooring throughout, smoke alarm, central heating radiator, oak glass panelled staircase rising to the first floor landing with a double glazed UPVC velux window to ceiling, telephone point, internal doors lead to:

## LANDING

With smoke alarm, internal doors lead to: