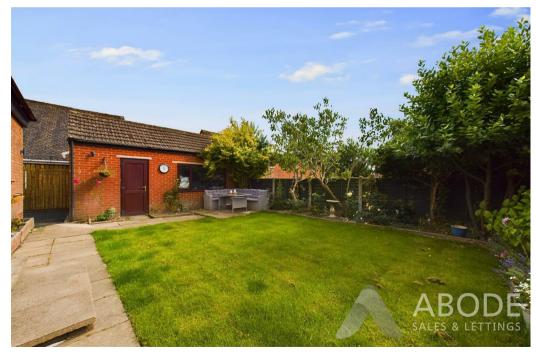

Externally, the property offers a gravelled off-road parking area at the front, with a driveway leading to a detached garage. The rear gardens are primarily laid to lawn with a paved area, providing a perfect outdoor space. The home is fitted with fully refitted double glazing and benefits from oil-fired central heating.

## **OUTSIDE**

To the frontage are mature gardens and shrubs with boundary wall. The side elevation provides ample off road parking leading up to the detached garage.

The rear garden is low maintenance, with a large paved patio and mature shrubs circulating the perimeter. Externally, there is an oil tank and wrought iron gated entry leading to the parking. The garage has a window to the side elevation, up and over door to front and a side entry door.

## **GARAGE**

With an up and over door to the front elevation, glazed window to side with side access door leading into.

Approximate total area<sup>(1)</sup>

153.99 m<sup>2</sup> 1657.53 ft<sup>2</sup>

Reduced headroom