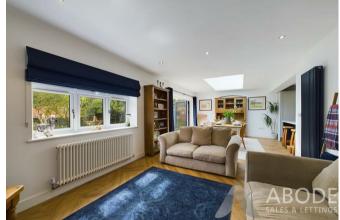

#### OPEN PLAN LIVING/DINING KITCHEN

With herringbone Karndean flooring throughout, the bespoke extended kitchen features a range of matching base and eye level storage cupboards and drawers with breakfast bar. Integrated appliances includes a I I/2 composite sink and drainer with mixer tap, four ring induction hob, stainless steel extractor hood, oven/grill, space for further freestanding white goods, spotlighting to ceiling, TV aerial point and central heating radiator. The open plan living/dining kitchen has been extended to the rear elevation to create a spacious living/dining area with a UPVC double glazed glass lantern to ceiling and UPVC double glazed window to rear with bifolding double glazed doors leading to garden, herringbone Karndean flooring throughout, central heating radiator, TV aerial point and spotlighting to ceiling.