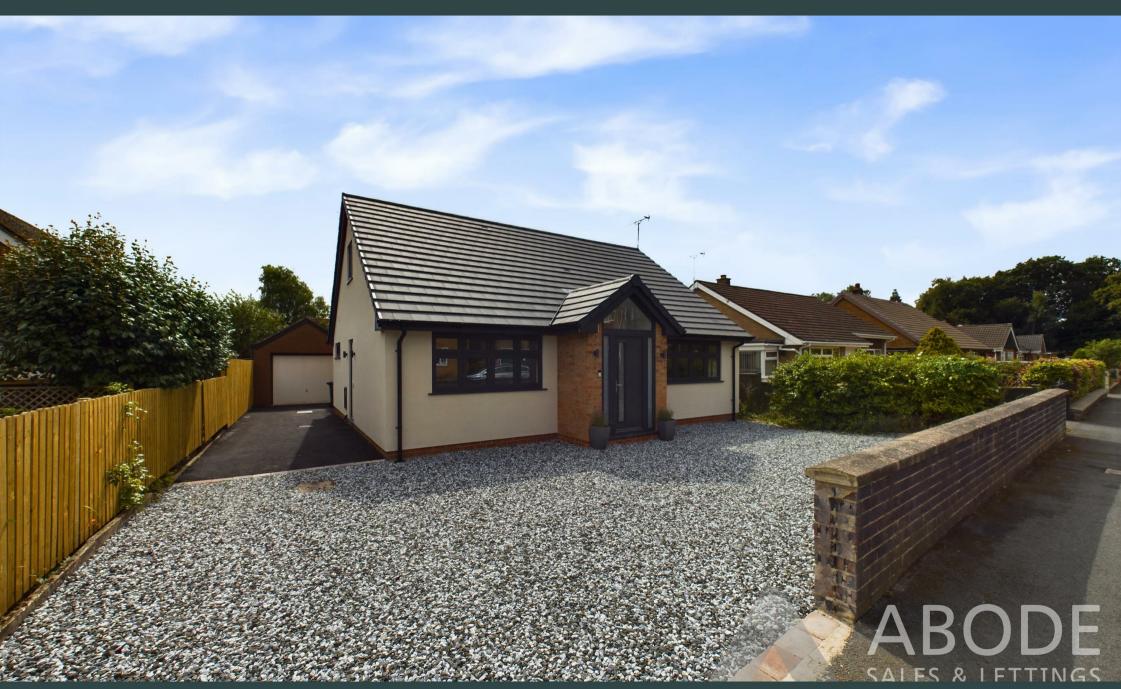

Hawthorn Close, Doveridge, Derbyshire, DE6 5ND £495,000

https://www.abodemidlands.co.uk

\*\* FOUR BEDROOM HOME SET OVER TWO FLOORS \*\*
FULL RENOVATION THROUGHOUT \*\* FULL WIDTH
EXTENSION TO REAR \*\* GARAGE \*\*

Externally, the property offers a gravelled off-road parking area at the front, with a driveway leading to a detached garage. The rear gardens are primarily laid to lawn with a paved area, providing a perfect outdoor space. The home is fitted with fully refitted double glazing and benefits from oil-fired central heating.