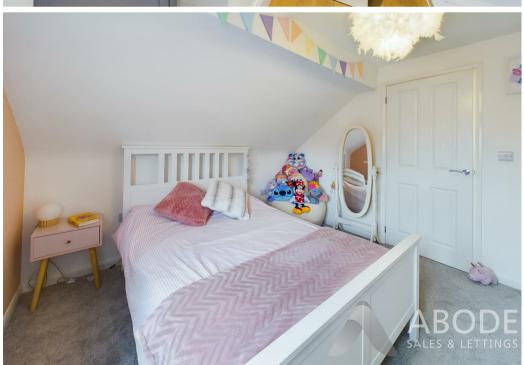

## **BEDROOM FOUR**

With a UPVC double glazed frosted glass window to the side elevation, two double glazed velux windows to ceiling and central heating radiator.