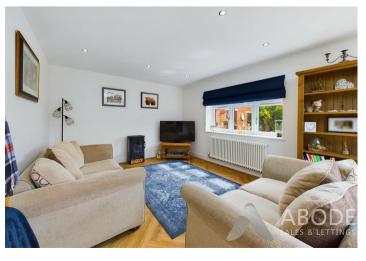

#### OPEN PLAN LIVING/DINING KITCHEN

With herringbone Karndean flooring throughout, the bespoke extended kitchen features a range of matching base and eye level storage cupboards and drawers with breakfast bar. Integrated appliances includes a I I/2 composite sink and drainer with mixer tap, four ring induction hob, stainless steel extractor hood, oven/grill, space for further freestanding white goods, spotlighting to ceiling, TV aerial point and central heating radiator. The open plan living/dining kitchen has been extended to the rear elevation to create a spacious living/dining area with a UPVC double glazed glass lantern to ceiling and UPVC double glazed window to rear with bifolding double glazed doors leading to garden, herringbone Karndean flooring throughout, central heating radiator, TV aerial point and spotlighting to ceiling.