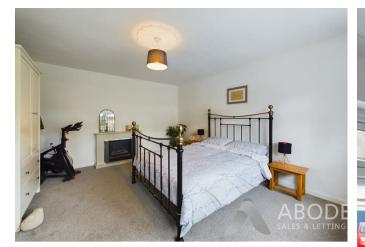

### **BEDROOM THREE**

With a UPVC double glazed window to the side elevation, central heating radiator, TV aerial point and built in eaves storage.

## **BEDROOM FOUR**

With a UPVC double glazed frosted glass window to the side elevation, two double glazed velux windows to ceiling and central heating radiator.