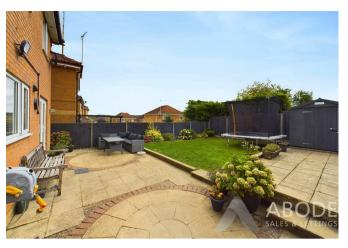

#### Outside

The outside of the property to the front elevation offers a driveway providing parking facility which leads to the garage and front entrance door. The rear elevation offers a laid to lawn garden and a large patio area ideal for seating, all of which is enclosed via timber fencing.