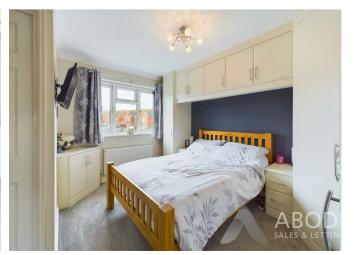

#### Bedroom Two

With central heating radiator, built in sliding wardrobe and a double glazed window to the rear elevation.

# Bedroom Three

With central heating radiator, built in wardrobe and a double glazed window to the front elevation.

#### **Bedroom Four**

With central heating radiator and a double glazed window to the rear elevation.