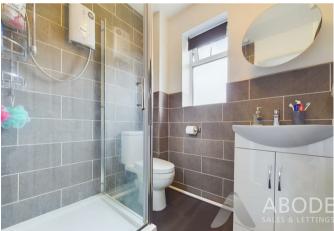

### **En-suite Shower Room**

With a three piece suite comprising: low level wc, wash hand basin with mixer tap and vanity unit below, shower cubicle with electric shower and glass door, heated ladder towel rail, electric extractor fan and a double glazed window to the front elevation.