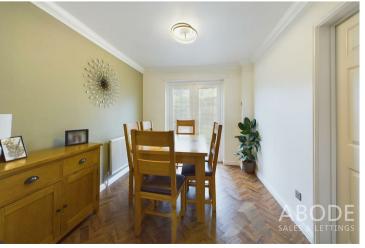

# **Dining Room**

With central heating radiator, double glazed French doors leading out onto the garden and a door leading to the kitchen.