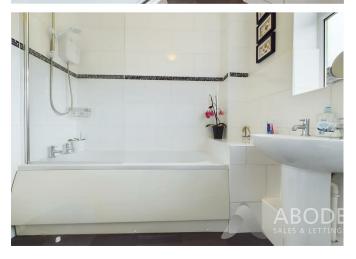

# Family Bathroom

With a three piece suite comprising: low level wc, wash hand basin with individual hot and cold taps, bath with electric shower over and glass shower screen, central heating radiator and a double glazed window to the rear elevation.