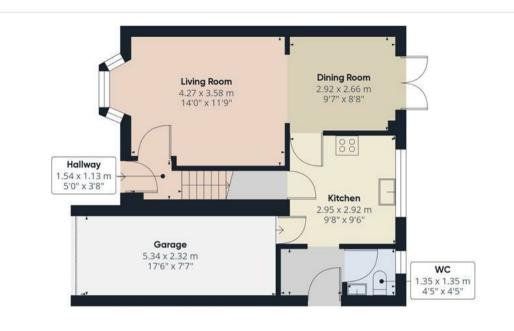

#### Entrance hall

With central heating radiator, stairs rising to the first floor and doors leading off to:

# Living Room

With central heating radiator, double glazed window to the front elevation and an opening leading to the dining room.

# **Dining Room**

With central heating radiator, double glazed French doors leading out onto the garden and a door leading to the kitchen.

#### Kitchen

With a selection of matching wall and base units, four ring gas hob, electric oven, sink with mixer tap, double glazed window to the rear elevation and a central heating radiator.

# Utility area

With a straight edge worktop, space for appliances, wall units, double glazed side access door and a door leading to the wc/cloaks.

#### Wc/cloaks

With a low level wc, wash hand basin with mixer tap and vanity unit below, heated ladder towel rail and a double glazed window to the rear elevation.