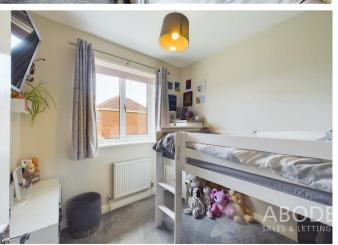

#### Bedroom Two

With central heating radiator, built in sliding wardrobe and a double glazed window to the rear elevation.

# Bedroom Three

With central heating radiator, built in wardrobe and a double glazed window to the front elevation.

#### **Bedroom Four**

With central heating radiator and a double glazed window to the rear elevation.