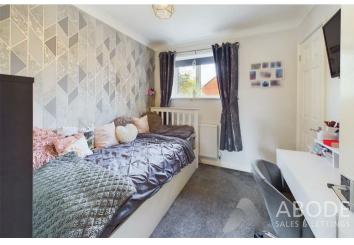

#### Bedroom Two

With central heating radiator, built in sliding wardrobe and a double glazed window to the rear elevation.

# Bedroom Three

With central heating radiator, built in wardrobe and a double glazed window to the front elevation.

#### **Bedroom Four**

With central heating radiator and a double glazed window to the rear elevation.