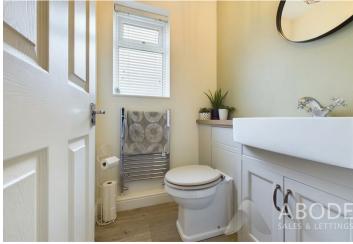

#### Wc/cloaks

With a low level wc, wash hand basin with mixer tap and vanity unit below, heated ladder towel rail and a double glazed window to the rear elevation.