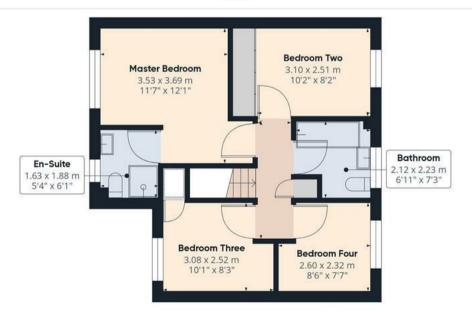

# First Floor Landing

With loft hatch, airing cupboard, central heating radiator and doors leading off to:

#### Master Bedroom

With central heating radiator, built in wardrobes and drawer units, double glazed window to the front elevation and a door leading to:

### **En-suite Shower Room**

With a three piece suite comprising: low level wc, wash hand basin with mixer tap and vanity unit below, shower cubicle with electric shower and glass door, heated ladder towel rail, electric extractor fan and a double glazed window to the front elevation.

#### Bedroom Two

With central heating radiator, built in sliding wardrobe and a double glazed window to the rear elevation.

# Bedroom Three

With central heating radiator, built in wardrobe and a double glazed window to the front elevation.

#### **Bedroom Four**

With central heating radiator and a double glazed window to the rear elevation.

# Family Bathroom

With a three piece suite comprising: low level wc, wash hand basin with individual hot and cold taps, bath with electric shower over and glass shower screen, central heating radiator and a double glazed window to the rear elevation.