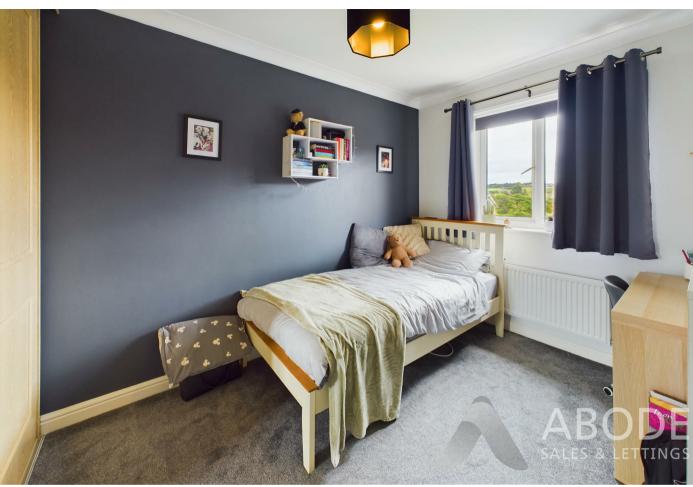

#### Master Bedroom

With central heating radiator, built in wardrobes and drawer units, double glazed window to the front elevation and a door leading to: