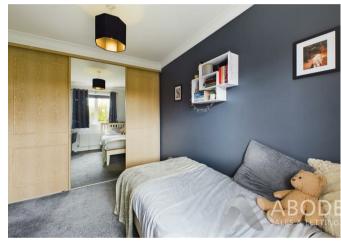

#### Bedroom Two

With central heating radiator, built in sliding wardrobe and a double glazed window to the rear elevation.

# Bedroom Three

With central heating radiator, built in wardrobe and a double glazed window to the front elevation.

#### **Bedroom Four**

With central heating radiator and a double glazed window to the rear elevation.