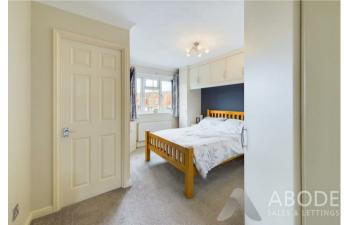

#### Master Bedroom

With central heating radiator, built in wardrobes and drawer units, double glazed window to the front elevation and a door leading to:

### **En-suite Shower Room**

With a three piece suite comprising: low level wc, wash hand basin with mixer tap and vanity unit below, shower cubicle with electric shower and glass door, heated ladder towel rail, electric extractor fan and a double glazed window to the front elevation.