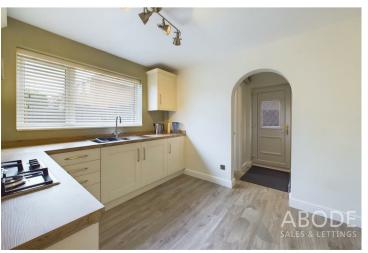

#### Kitchen

With a selection of matching wall and base units, four ring gas hob, electric oven, sink with mixer tap, double glazed window to the rear elevation and a central heating radiator.