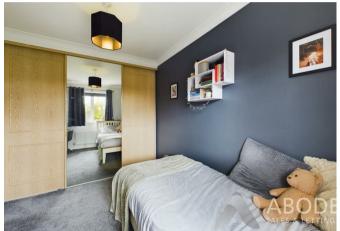

#### Master Bedroom

With central heating radiator, built in wardrobes and drawer units, double glazed window to the front elevation and a door leading to:

#### Bedroom Two

With central heating radiator, built in sliding wardrobe and a double glazed window to the rear elevation.

# Bedroom Three

With central heating radiator, built in wardrobe and a double glazed window to the front elevation.

#### **Bedroom Four**

With central heating radiator and a double glazed window to the rear elevation.