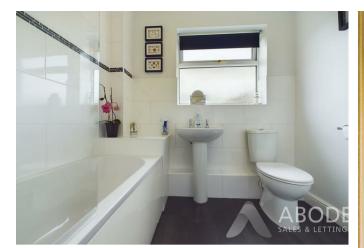

# Family Bathroom

With a three piece suite comprising: low level wc, wash hand basin with individual hot and cold taps, bath with electric shower over and glass shower screen, central heating radiator and a double glazed window to the rear elevation.