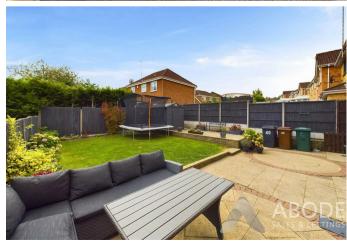

#### Outside

The outside of the property to the front elevation offers a driveway providing parking facility which leads to the garage and front entrance door. The rear elevation offers a laid to lawn garden and a large patio area ideal for seating, all of which is enclosed via timber fencing.