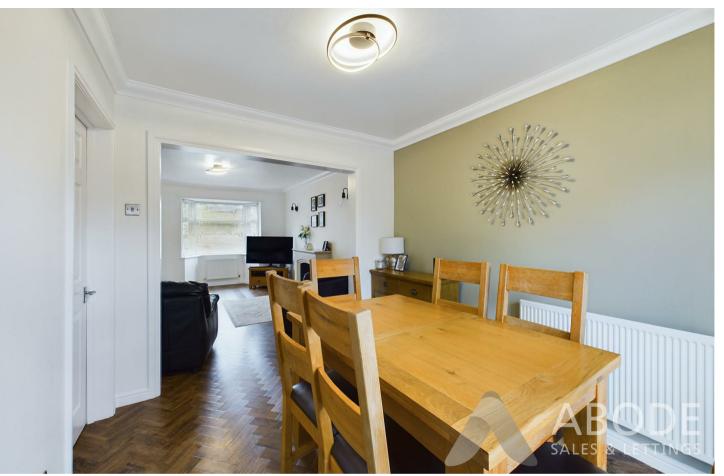

# Living Room

With central heating radiator, double glazed window to the front elevation and an opening leading to the dining room.

# **Dining Room**

With central heating radiator, double glazed French doors leading out onto the garden and a door leading to the kitchen.