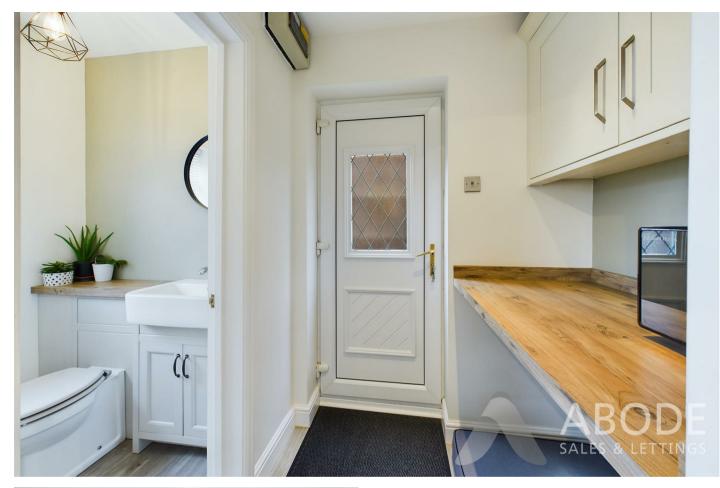

# Utility area

With a straight edge worktop, space for appliances, wall units, double glazed side access door and a door leading to the wc/cloaks.

#### Wc/cloaks

With a low level wc, wash hand basin with mixer tap and vanity unit below, heated ladder towel rail and a double glazed window to the rear elevation.