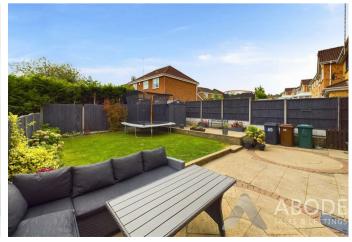

#### Outside

The outside of the property to the front elevation offers a driveway providing parking facility which leads to the garage and front entrance door. The rear elevation offers a laid to lawn garden and a large patio area ideal for seating, all of which is enclosed via timber fencing.