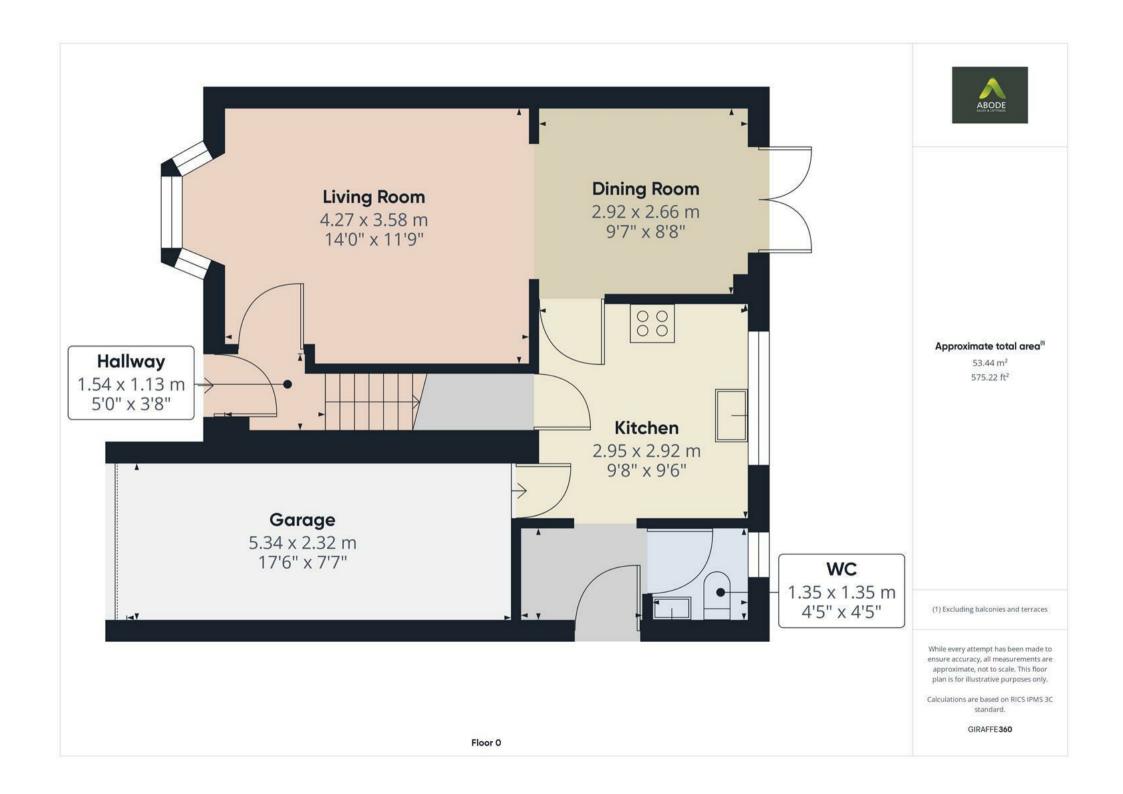

#### Entrance hall

With central heating radiator, stairs rising to the first floor and doors leading off to:

# Living Room

With central heating radiator, double glazed window to the front elevation and an opening leading to the dining room.

# **Dining Room**

With central heating radiator, double glazed French doors leading out onto the garden and a door leading to the kitchen.

#### Kitchen

With a selection of matching wall and base units, four ring gas hob, electric oven, sink with mixer tap, double glazed window to the rear elevation and a central heating radiator.

# Utility area

With a straight edge worktop, space for appliances, wall units, double glazed side access door and a door leading to the wc/cloaks.

#### Wc/cloaks

With a low level wc, wash hand basin with mixer tap and vanity unit below, heated ladder towel rail and a double glazed window to the rear elevation.

# Approximate total area<sup>(1)</sup>

97.61 m<sup>2</sup> 1050.67 ft<sup>2</sup>

Floor 1

(1) Excluding balconies and terraces

While every attempt has been made to ensure accuracy, all measurements are approximate, not to scale. This floor plan is for illustrative purposes only.

Calculations are based on RICS IPMS 3C standard.

GIRAFFE360