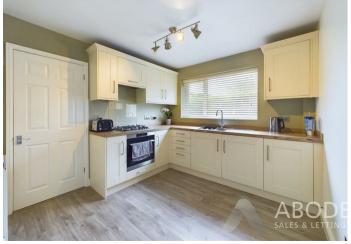

#### Kitchen

With a selection of matching wall and base units, four ring gas hob, electric oven, sink with mixer tap, double glazed window to the rear elevation and a central heating radiator.