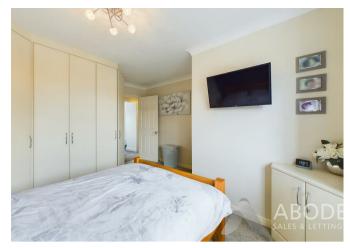

#### Master Bedroom

With central heating radiator, built in wardrobes and drawer units, double glazed window to the front elevation and a door leading to: