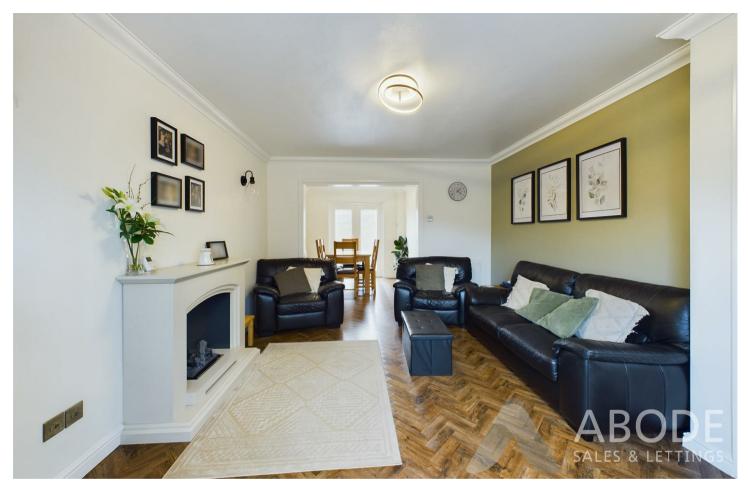

# Living Room

With central heating radiator, double glazed window to the front elevation and an opening leading to the dining room.

# **Dining Room**

With central heating radiator, double glazed French doors leading out onto the garden and a door leading to the kitchen.