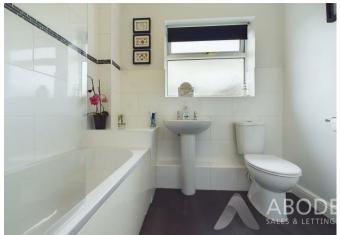

# Family Bathroom

With a three piece suite comprising: low level wc, wash hand basin with individual hot and cold taps, bath with electric shower over and glass shower screen, central heating radiator and a double glazed window to the rear elevation.