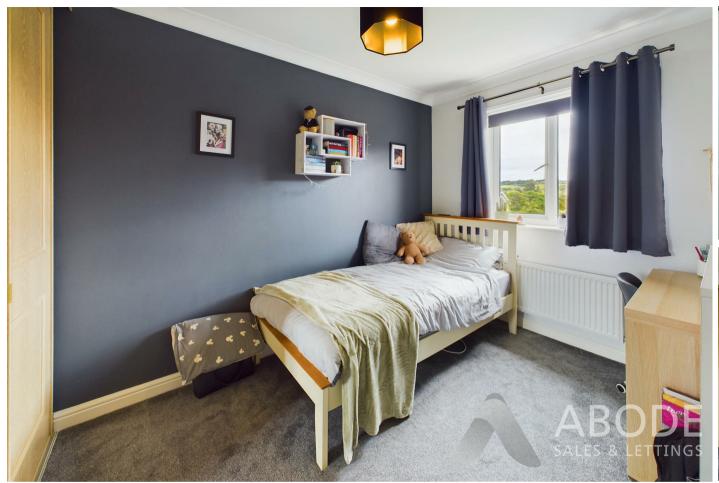

#### Master Bedroom

With central heating radiator, built in wardrobes and drawer units, double glazed window to the front elevation and a door leading to:

#### Bedroom Two

With central heating radiator, built in sliding wardrobe and a double glazed window to the rear elevation.

# Bedroom Three

With central heating radiator, built in wardrobe and a double glazed window to the front elevation.

#### **Bedroom Four**

With central heating radiator and a double glazed window to the rear elevation.