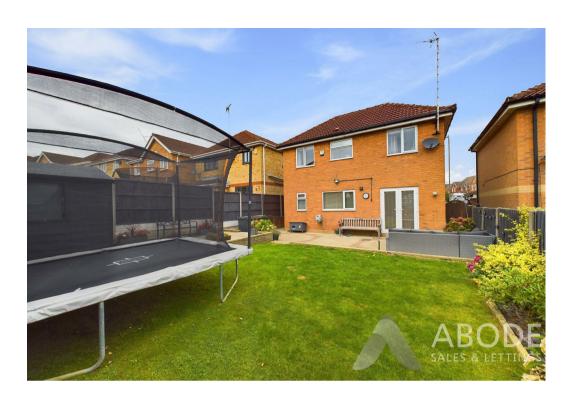

#### Outside

The outside of the property to the front elevation offers a driveway providing parking facility which leads to the garage and front entrance door. The rear elevation offers a laid to lawn garden and a large patio area ideal for seating, all of which is enclosed via timber fencing.