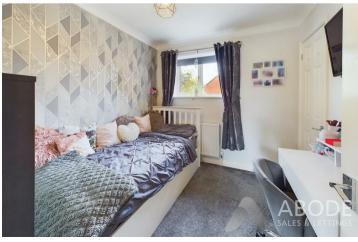

#### Bedroom Two

With central heating radiator, built in sliding wardrobe and a double glazed window to the rear elevation.