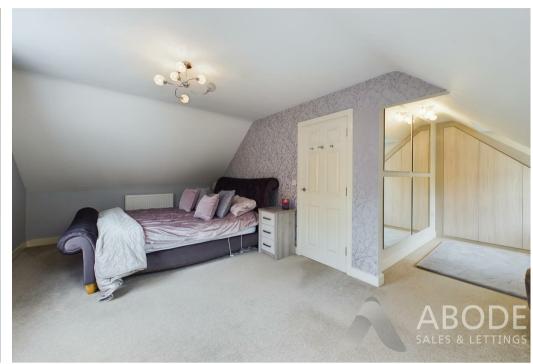

#### Master Bedroom

With two central heating radiators, double glazed window to the side elevation, skylight and an opening leading to the dressing room.