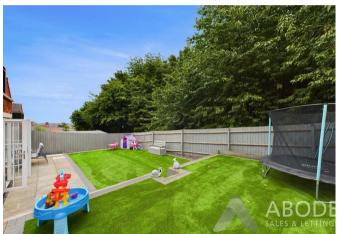

#### Outside

The outside of the property to the front elevation offers a tarmacadam driveway providing parking facility which leads to the front entrance door and garage. The rear elevation offers a beautifully landscaped garden having astro turf lawn and a patio area ideal for seating.