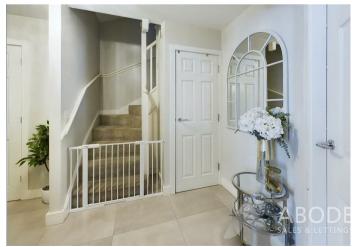

#### Entrance hall

With central heating radiator, under stairs storage cupboard, stairs rising to the first floor and doors leading off to: