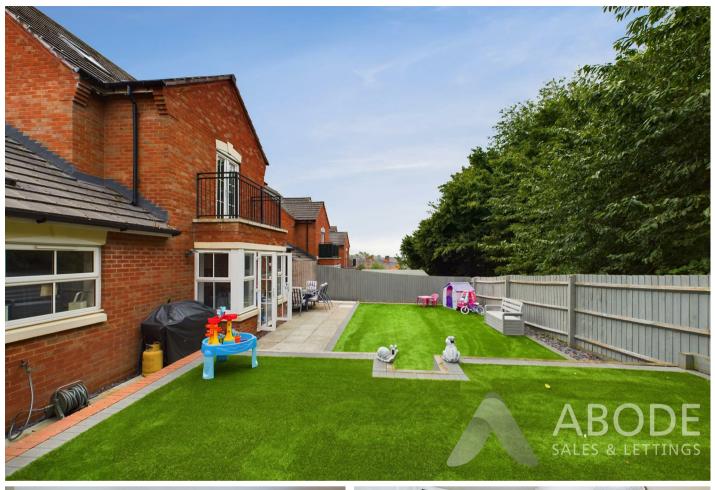

#### Outside

The outside of the property to the front elevation offers a tarmacadam driveway providing parking facility which leads to the front entrance door and garage. The rear elevation offers a beautifully landscaped garden having astro turf lawn and a patio area ideal for seating.