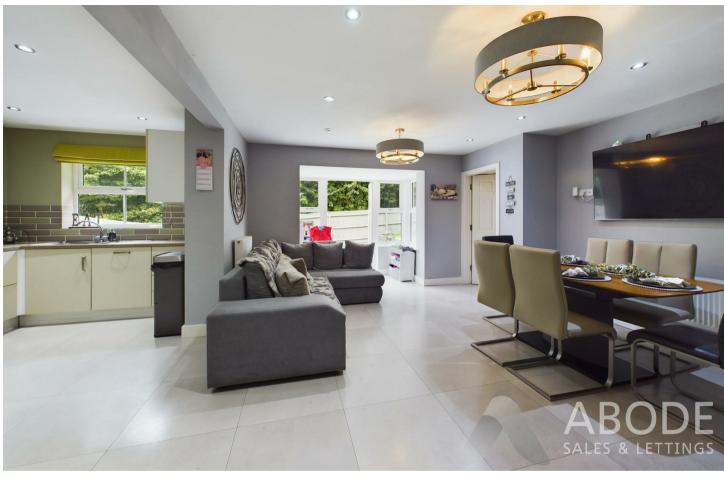

#### Kitchen

With a selection of matching wall and base units, having a straight edge preparation work surface, four ring hob, electric oven, one and a half bowl sink with mixer tap and drainer, integrated dishwasher, fridge and freezer, double glazed window to the rear elevation and recessed spotlighting.

## Lounge Diner

With two central heating radiators, double glazed windows to the rear elevation, double glazed French doors leading out onto the garden, recessed spotlighting, an opening leading to the kitchen and a door leading to:

# **Utility Room**

With a selection of matching wall and base units, having a roll edge preparation work surface with sink and mixer tap, central heating radiator, space for washing machine, double glazed window to the rear elevation and a composite side door.