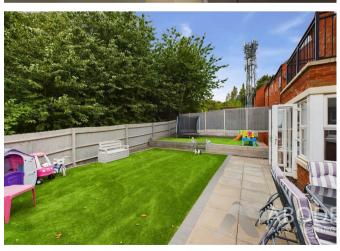

#### Outside

The outside of the property to the front elevation offers a tarmacadam driveway providing parking facility which leads to the front entrance door and garage. The rear elevation offers a beautifully landscaped garden having astro turf lawn and a patio area ideal for seating.