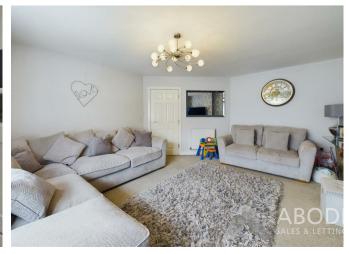

## Lounge Diner

With two central heating radiators, double glazed windows to the rear elevation, double glazed French doors leading out onto the garden, recessed spotlighting, an opening leading to the kitchen and a door leading to: