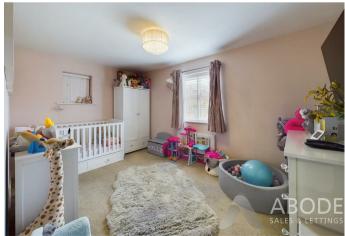

#### Bedroom Three

With central heating radiator and a double glazed window to the front elevation.

#### **Bedroom Four**

With central heating radiator and a double glazed window to the front elevation.

#### Bedroom Five

With central heating radiator and a double glazed window to the rear elevation.