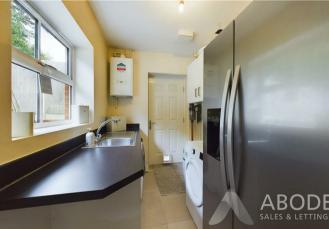

#### Kitchen

With a selection of matching wall and base units, having a straight edge preparation work surface, four ring hob, electric oven, one and a half bowl sink with mixer tap and drainer, integrated dishwasher, fridge and freezer, double glazed window to the rear elevation and recessed spotlighting.

# **Utility Room**

With a selection of matching wall and base units, having a roll edge preparation work surface with sink and mixer tap, central heating radiator, space for washing machine, double glazed window to the rear elevation and a composite side door.