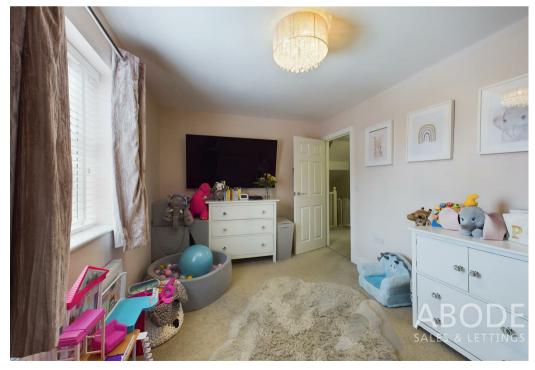

#### Bedroom Three

With central heating radiator and a double glazed window to the front elevation.

#### **Bedroom Four**

With central heating radiator and a double glazed window to the front elevation.

#### Bedroom Five

With central heating radiator and a double glazed window to the rear elevation.