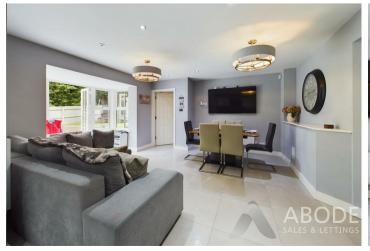

## Lounge Diner

With two central heating radiators, double glazed windows to the rear elevation, double glazed French doors leading out onto the garden, recessed spotlighting, an opening leading to the kitchen and a door leading to: