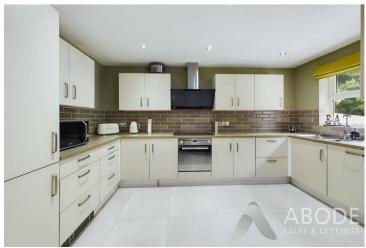

#### Kitchen

With a selection of matching wall and base units, having a straight edge preparation work surface, four ring hob, electric oven, one and a half bowl sink with mixer tap and drainer, integrated dishwasher, fridge and freezer, double glazed window to the rear elevation and recessed spotlighting.