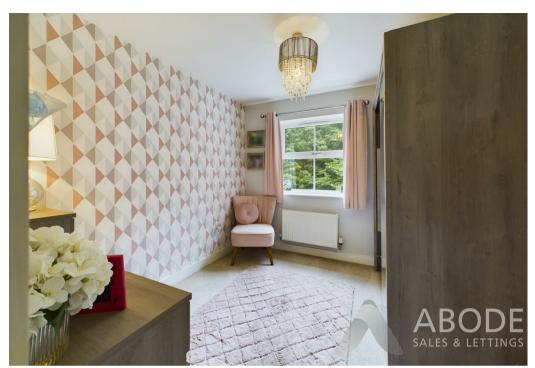

#### Bedroom Three

With central heating radiator and a double glazed window to the front elevation.

#### **Bedroom Four**

With central heating radiator and a double glazed window to the front elevation.

#### Bedroom Five

With central heating radiator and a double glazed window to the rear elevation.