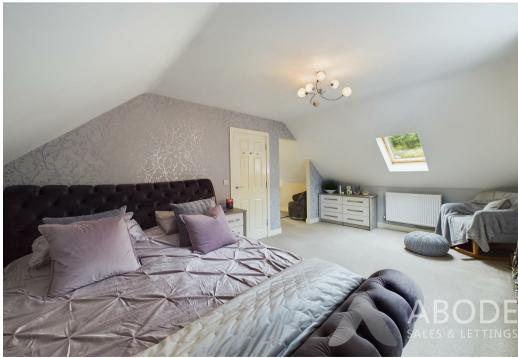

#### Master Bedroom

With two central heating radiators, double glazed window to the side elevation, skylight and an opening leading to the dressing room.

## **Dressing Room**

With built in wardrobes, drawers and a double glazed window to the rear elevation.