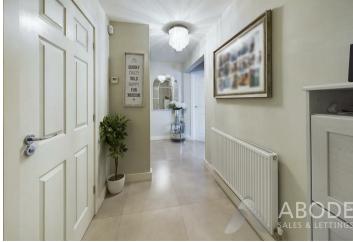

#### Entrance hall

With central heating radiator, under stairs storage cupboard, stairs rising to the first floor and doors leading off to: