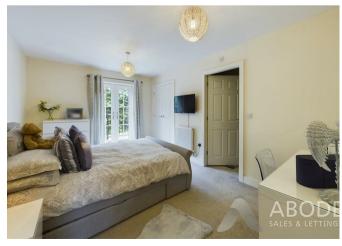

#### **Bedroom Two**

With two central heating radiators, built in wardrobe, double glazed French doors leading out onto the balcony and a door leading to the en-suite shower room.

#### Master Bedroom

With two central heating radiators, double glazed window to the side elevation, skylight and an opening leading to the dressing room.