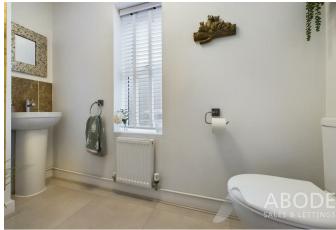

#### WC/cloaks

With a low level wc, wash hand basin with mixer tap, central heating radiator and a double glazed window to the side elevation.