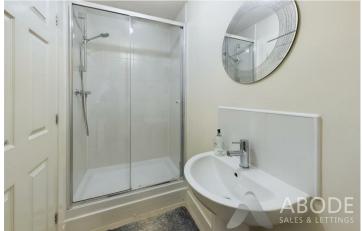

#### **En-suite Shower Room**

With a three piece suite comprising: low level wc, wash hand basin with mixer tap, double shower with glass sliding door, central heating radiator and an electric extractor

fan.

#### **En-suite Shower Room**

With a three piece suite comprising: low level wc, wash hand basin with mixer tap, shower cubicle with glass sliding door and a central heating radiator.