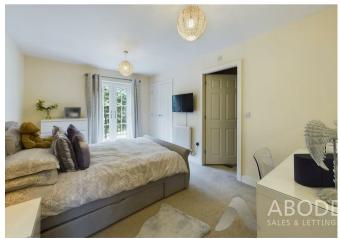

#### **Bedroom Two**

With two central heating radiators, built in wardrobe, double glazed French doors leading out onto the balcony and a door leading to the en-suite shower room.

#### Bedroom Three

With central heating radiator and a double glazed window to the front elevation.

#### **Bedroom Four**

With central heating radiator and a double glazed window to the front elevation.

#### Bedroom Five

With central heating radiator and a double glazed window to the rear elevation.