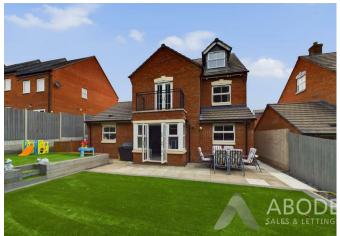

#### Outside

The outside of the property to the front elevation offers a tarmacadam driveway providing parking facility which leads to the front entrance door and garage. The rear elevation offers a beautifully landscaped garden having astro turf lawn and a patio area ideal for seating.