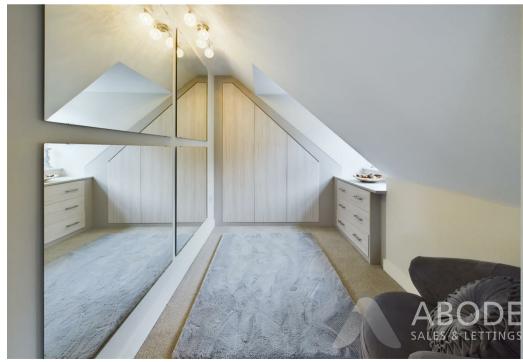

## **Dressing Room**

With built in wardrobes, drawers and a double glazed window to the rear elevation.