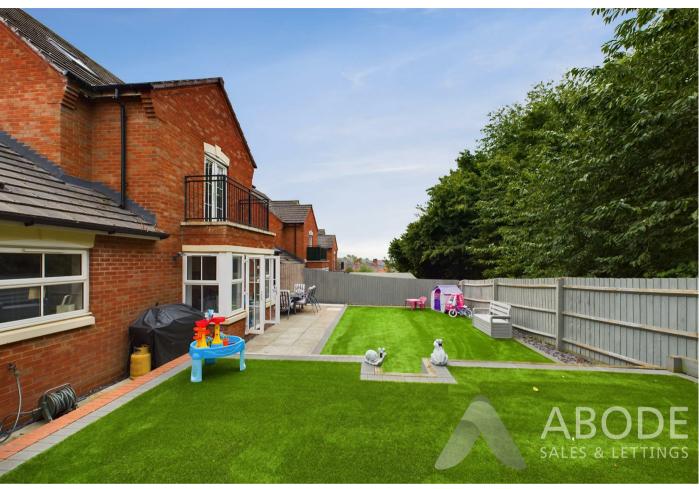

#### Outside

The outside of the property to the front elevation offers a tarmacadam driveway providing parking facility which leads to the front entrance door and garage. The rear elevation offers a beautifully landscaped garden having astro turf lawn and a patio area ideal for seating.