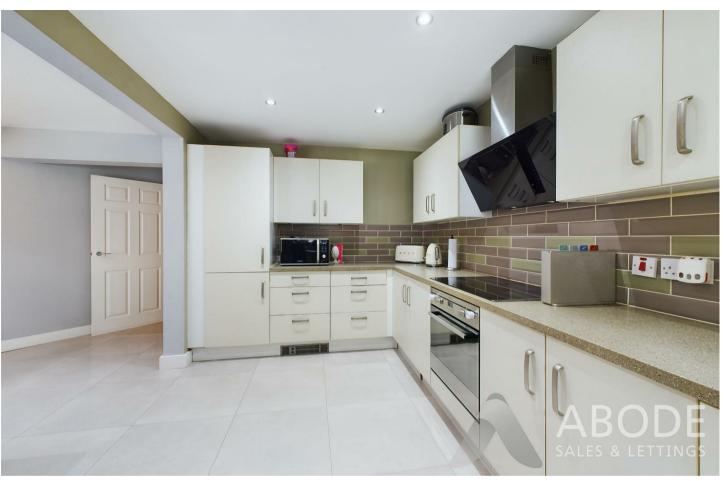

#### Kitchen

With a selection of matching wall and base units, having a straight edge preparation work surface, four ring hob, electric oven, one and a half bowl sink with mixer tap and drainer, integrated dishwasher, fridge and freezer, double glazed window to the rear elevation and recessed spotlighting.