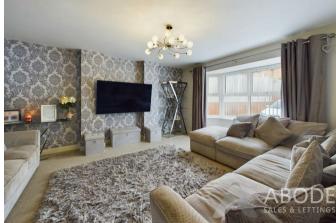

## Living Room

With central heating radiator and a bay fronted double glazed window.