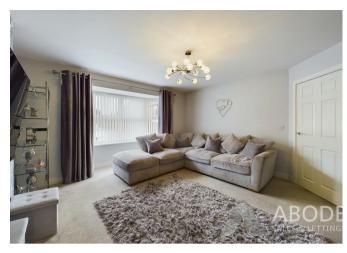

## Living Room

With central heating radiator and a bay fronted double glazed window.