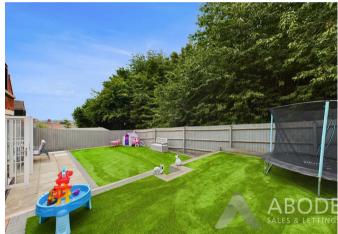

#### Outside

The outside of the property to the front elevation offers a tarmacadam driveway providing parking facility which leads to the front entrance door and garage. The rear elevation offers a beautifully landscaped garden having astro turf lawn and a patio area ideal for seating.