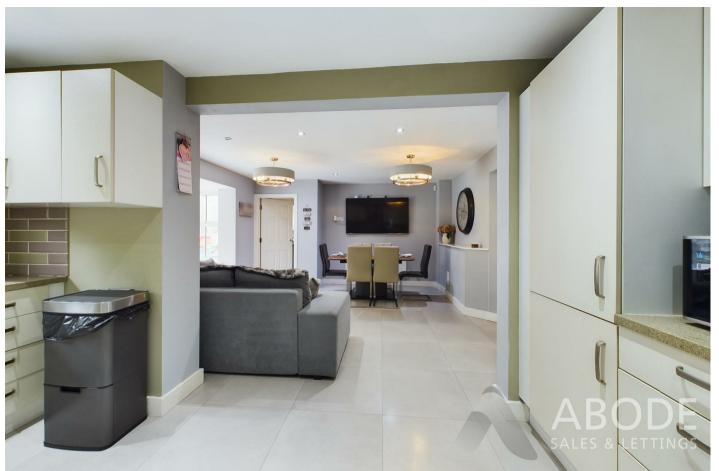

## Lounge Diner

With two central heating radiators, double glazed windows to the rear elevation, double glazed French doors leading out onto the garden, recessed spotlighting, an opening leading to the kitchen and a door leading to: