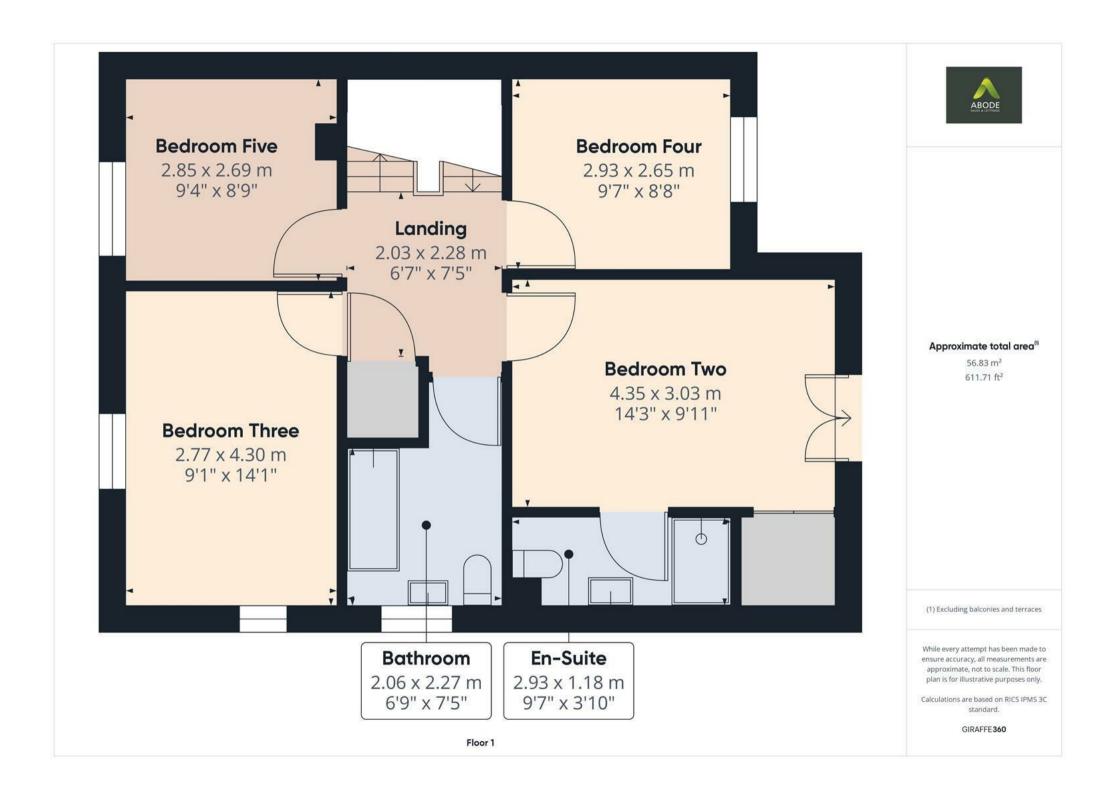

# First Floor Landing

#### **Bedroom Two**

With two central heating radiators, built in wardrobe, double glazed French doors leading out onto the balcony and a door leading to the en-suite shower room.

#### **En-suite Shower Room**

With a three piece suite comprising: low level wc, wash hand basin with mixer tap, double shower with glass sliding door, central heating radiator and an electric extractor

#### Bedroom Three

With central heating radiator and a double glazed window to the front elevation.

#### **Bedroom Four**

With central heating radiator and a double glazed window to the front elevation.

#### Bedroom Five

With central heating radiator and a double glazed window to the rear elevation.

## Family Bathroom

With a three piece suite comprising: low level wc, wash hand basin with mixer tap, bath with mixer tap and gravity shower over, central heating radiator and a double glazed window to the side elevation.