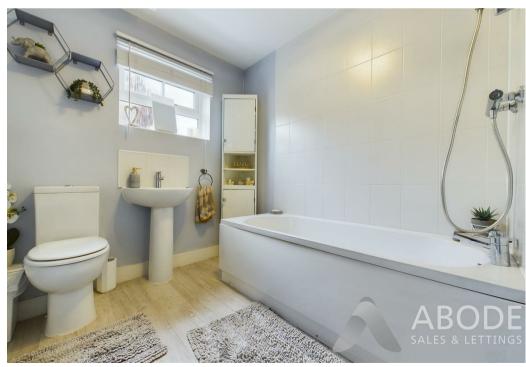

#### **En-suite Shower Room**

With a three piece suite comprising: low level wc, wash hand basin with mixer tap, double shower with glass sliding door, central heating radiator and an electric extractor

fan.

## Family Bathroom

With a three piece suite comprising: low level wc, wash hand basin with mixer tap, bath with mixer tap and gravity shower over, central heating radiator and a double glazed window to the side elevation.

#### **En-suite Shower Room**

With a three piece suite comprising: low level wc, wash hand basin with mixer tap, shower cubicle with glass sliding door and a central heating radiator.