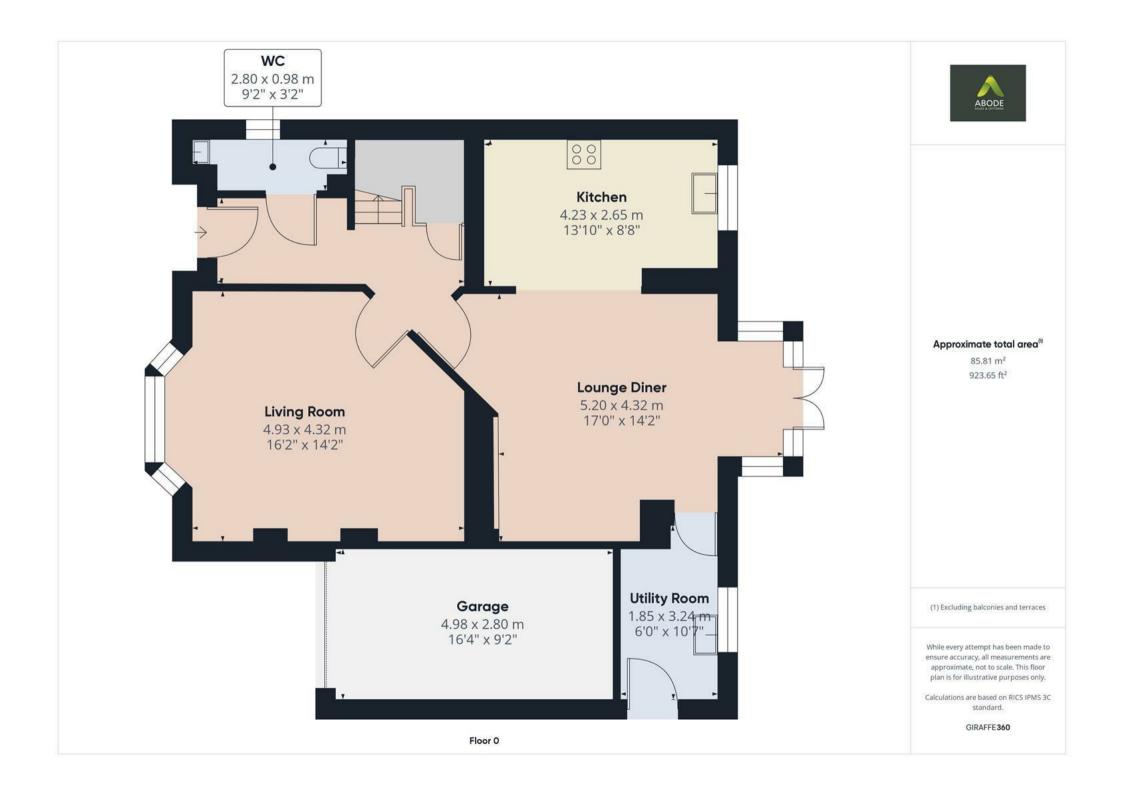

#### Entrance hall

With central heating radiator, under stairs storage cupboard, stairs rising to the first floor and doors leading off to:

## Living Room

With central heating radiator and a bay fronted double glazed window.

#### WC/cloaks

With a low level wc, wash hand basin with mixer tap, central heating radiator and a double glazed window to the side elevation.

#### Kitchen

With a selection of matching wall and base units, having a straight edge preparation work surface, four ring hob, electric oven, one and a half bowl sink with mixer tap and drainer, integrated dishwasher, fridge and freezer, double glazed window to the rear elevation and recessed spotlighting.

## Lounge Diner

With two central heating radiators, double glazed windows to the rear elevation, double glazed French doors leading out onto the garden, recessed spotlighting, an opening leading to the kitchen and a door leading to:

# **Utility Room**

With a selection of matching wall and base units, having a roll edge preparation work surface with sink and mixer tap, central heating radiator, space for washing machine, double glazed window to the rear elevation and a composite side door.

#### Outside

The outside of the property to the front elevation offers a tarmacadam driveway providing parking facility which leads to the front entrance door and garage. The rear elevation offers a beautifully landscaped garden having astro turf lawn and a patio area ideal for seating.