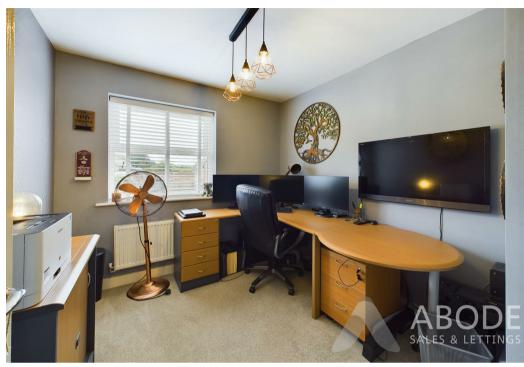

# **Utility Room**

With a selection of matching wall and base units, having a roll edge preparation work surface with sink and mixer tap, central heating radiator, space for washing machine, double glazed window to the rear elevation and a composite side door.