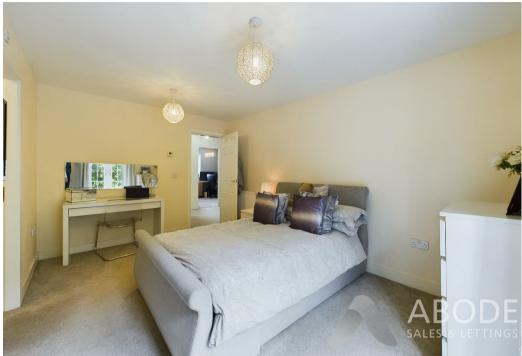

#### **Bedroom Two**

With two central heating radiators, built in wardrobe, double glazed French doors leading out onto the balcony and a door leading to the en-suite shower room.

#### Master Bedroom

With two central heating radiators, double glazed window to the side elevation, skylight and an opening leading to the dressing room.