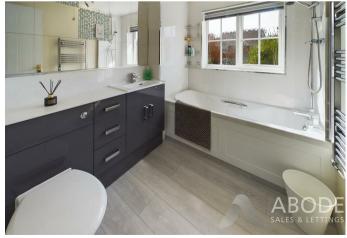

## **BATHROOM**

Modern re-fitted suit comprising a Panel enclosed bath with shower and shower screen, vanity sink unit with wash hand basin and fitted storage, low flush wc, fitted mirror, chrome ladder style radiator and upvc double glazed window.