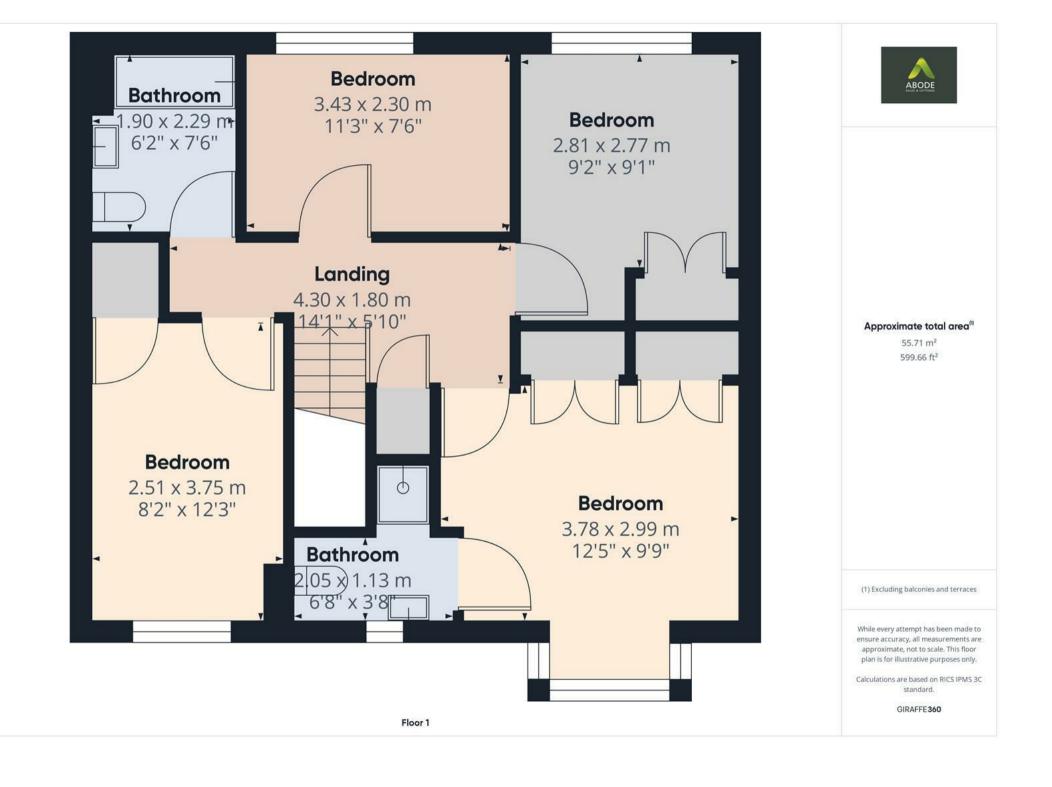

# FIRST FLOOR LANDING

Airing cupboard, loft access and doors to -

## **BEDROOM I**

Two double built in wardrobes, radiator, upvc double glazed bay window to the front and a door to -

## **EN SUITE**

Modern re-fitted white comprising an enclosed shower vanity sink unit with wash hand basin and fitted storage low flush wc, chrome ladder style radiator and upvc double glazed window.

## **BEDROOM 2**

Double built in wardrobe, radiator and upvc double glazed window.

# **BEDROOM 3**

Double built in wardrobe, radiator and upvc double glazed window.

## **BEDROOM 4**

Upvc double glazed window and radiator.

## **BATHROOM**

Modern re-fitted suit comprising a Panel enclosed bath with shower and shower screen, vanity sink unit with wash hand basin and fitted storage, low flush wc, fitted mirror, chrome ladder style radiator and upvc double glazed window.