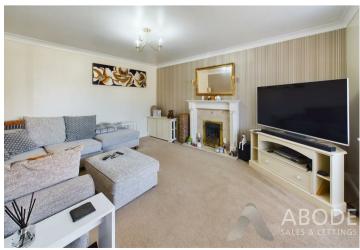

## LOUNGE

Feature living flame coal effect gas fire with marble insert and hearth and an Adams style surround, radiator and upvc double glazed bay window to the front.