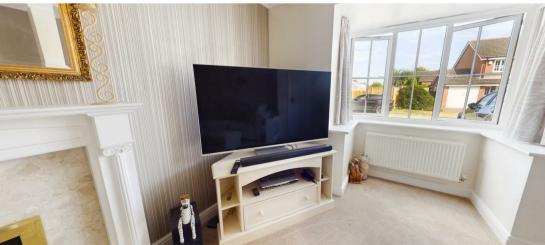

## LOUNGE

Feature living flame coal effect gas fire with marble insert and hearth and an Adams style surround, radiator and upvc double glazed bay window to the front.