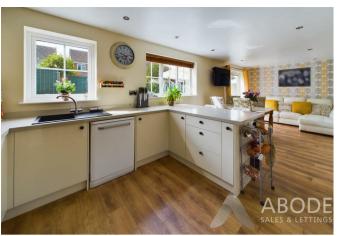

#### **OPEN PLAN KITCHEN**

Open space offering dining and living areas with upvc double glazed doors onto the garden. The kitchen has fitted wall mounted, base and drawer units with work surfaces and a breakfast bar. Sink and drainer unit, fitted electric double oven, gas hob and extractor hood, plumbing and space for a dishwasher, upvc double glazed window to the rear and open through to the utility room.

#### UTILTY

Fitted units, work surfaces, sink and drainer unit, plumbing and space for a washing machine, doors to the garden and family room.