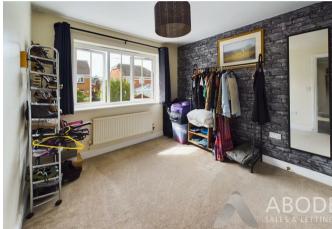

## **BEDROOM 2**

Double built in wardrobe, radiator and upvc double glazed window.

# **BEDROOM 3**

Double built in wardrobe, radiator and upvc double glazed window.

## **BEDROOM 4**

Upvc double glazed window and radiator.