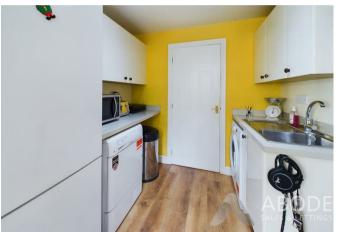

#### **OPEN PLAN KITCHEN**

Open space offering dining and living areas with upvc double glazed doors onto the garden. The kitchen has fitted wall mounted, base and drawer units with work surfaces and a breakfast bar. Sink and drainer unit, fitted electric double oven, gas hob and extractor hood, plumbing and space for a dishwasher, upvc double glazed window to the rear and open through to the utility room.

#### UTILTY

Fitted units, work surfaces, sink and drainer unit, plumbing and space for a washing machine, doors to the garden and family room.