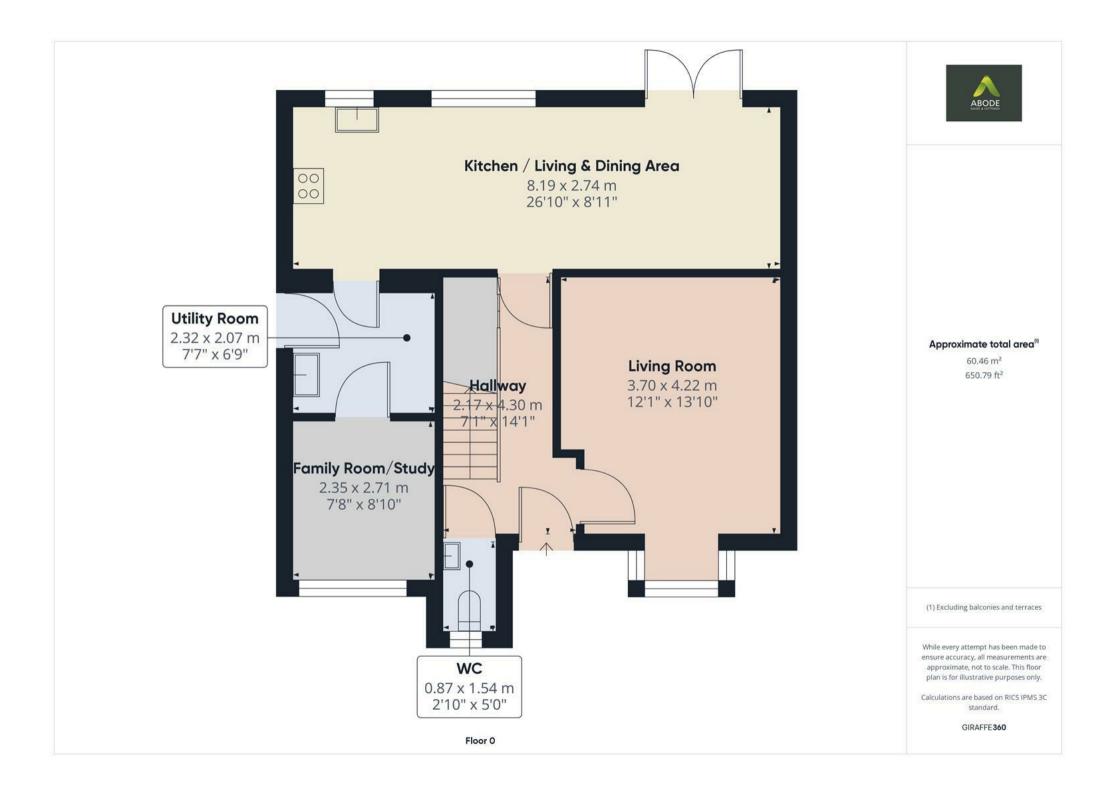

## **ENTRANCE HALL**

Entrance door into the hall with stairs to the first floor, storage cupboard, radiator and doors to -

#### CLOAKROOM

Low flush wc, wash hand basin, radiator and upvc double glazed window.

## LOUNGE

Feature living flame coal effect gas fire with marble insert and hearth and an Adams style surround, radiator and upvc double glazed bay window to the front.

#### **OPEN PLAN KITCHEN**

Open space offering dining and living areas with upvc double glazed doors onto the garden. The kitchen has fitted wall mounted, base and drawer units with work surfaces and a breakfast bar. Sink and drainer unit, fitted electric double oven, gas hob and extractor hood, plumbing and space for a dishwasher, upvc double glazed window to the rear and open through to the utility room.

#### UTILTY

Fitted units, work surfaces, sink and drainer unit, plumbing and space for a washing machine, doors to the garden and family room.

## FAMILY ROOM /STUDY

Upvc double glazed window to the front and a radiator.