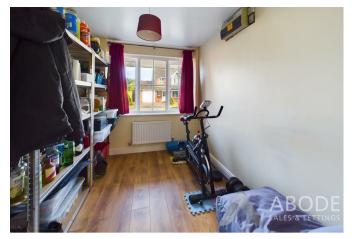

e offering dining and living areas with upvc double glazed doors onto the garden. The kitchen has fitted wall mounted, base and drawer units with work surfaces and a breakfast bar. Sink and drainer unit, fitted electric double oven, gas hob and extractor hood, plumbing and space for a dishwasher, upvc double glazed window to the rear and open through to the utility room.

#### UTILTY

Fitted units, work surfaces, sink and drainer unit, plumbing and space for a washing machine, doors to the garden and family room.

## FAMILY ROOM /STUDY

Upvc double glazed window to the front and a radiator.



# FIRST FLOOR LANDING

Airing cupboard, loft access and doors to -

## **BEDROOM I**

Two double built in wardrobes, radiator, upvc double glazed bay window to the front and a door to -



















## **EN SUITE**

Modern re-fitted white comprising an enclosed shower vanity sink unit with wash hand basin and fitted storage low flush wc, chrome ladder style radiator and upvc double glazed window.

## **BEDROOM 2**

Double built in wardrobe, radiator and upvc double glazed window.

# **BEDROOM 3**

Double built in wardrobe, radiator and upvc double glazed window.

## **BEDROOM 4**

Upvc double glazed window and radiator.

## **BATHROOM**

Modern re-fitted suit comprising a Panel enclosed bath with shower and shower screen, vanity sink unit with wash hand basin and fitted storage, low flush wc, fitted mirror, chrome ladder style radiator and upvc double glazed window.

## **OUTSIDE**

Ample parking to the front, side gated access to the enclosed rear garden offering a paved patio,