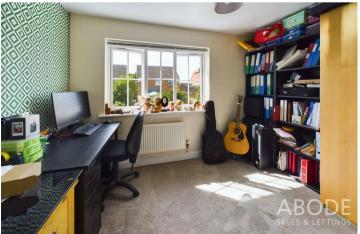

E**

Modern re-fitted white comprising an enclosed shower vanity sink unit with wash hand basin and fitted storage low flush wc, chrome ladder style radiator and upvc double glazed window.

## **BEDROOM 2**

Double built in wardrobe, radiator and upvc double glazed window.

# **BEDROOM 3**

Double built in wardrobe, radiator and upvc double glazed window.

## **BEDROOM 4**

Upvc double glazed window and radiator.

## **BATHROOM**

Modern re-fitted suit comprising a Panel enclosed bath with shower and shower screen, vanity sink unit with wash hand basin and fitted storage, low flush wc, fitted mirror, chrome ladder style radiator and upvc double glazed window.

## **OUTSIDE**

Ample parking to the front, side gated access to the enclosed rear garden offering a paved patio, lawn,