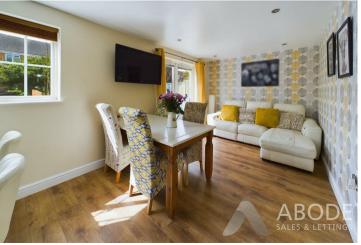

#### **OPEN PLAN KITCHEN**

Open space offering dining and living areas with upvc double glazed doors onto the garden. The kitchen has fitted wall mounted, base and drawer units with work surfaces and a breakfast bar. Sink and drainer unit, fitted electric double oven, gas hob and extractor hood, plumbing and space for a dishwasher, upvc double glazed window to the rear and open through to the utility room.