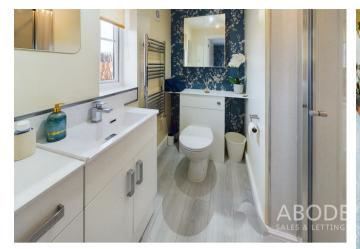

## **EN SUITE**

Modern re-fitted white comprising an enclosed shower vanity sink unit with wash hand basin and fitted storage low flush wc, chrome ladder style radiator and upvc double glazed window.