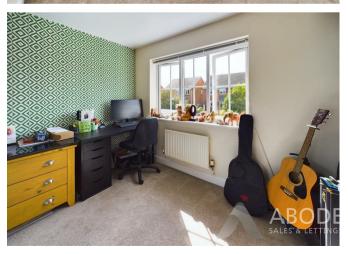

ITE**

Modern re-fitted white comprising an enclosed shower vanity sink unit with wash hand basin and fitted storage low flush wc, chrome ladder style radiator and upvc double glazed window.

## **BEDROOM 2**

Double built in wardrobe, radiator and upvc double glazed window.

# **BEDROOM 3**

Double built in wardrobe, radiator and upvc double glazed window.

## **BEDROOM 4**

Upvc double glazed window and radiator.

## **BATHROOM**

Modern re-fitted suit comprising a Panel enclosed bath with shower and shower screen, vanity sink unit with wash hand basin and fitted storage, low flush wc, fitted mirror, chrome ladder style radiator and upvc double glazed window.

## **OUTSIDE**

Ample parking to the front, side gated access to the enclosed rear garden offering a paved patio, lawn,