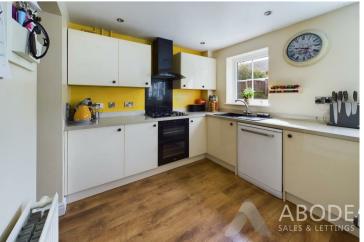

#### **OPEN PLAN KITCHEN**

Open space offering dining and living areas with upvc double glazed doors onto the garden. The kitchen has fitted wall mounted, base and drawer units with work surfaces and a breakfast bar. Sink and drainer unit, fitted electric double oven, gas hob and extractor hood, plumbing and space for a dishwasher, upvc double glazed window to the rear and open through to the utility room.