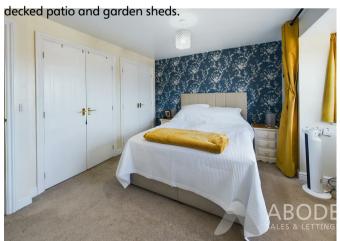

## **BEDROOM I**

Two double built in wardrobes, radiator, upvc double glazed bay window to the front and a door to -