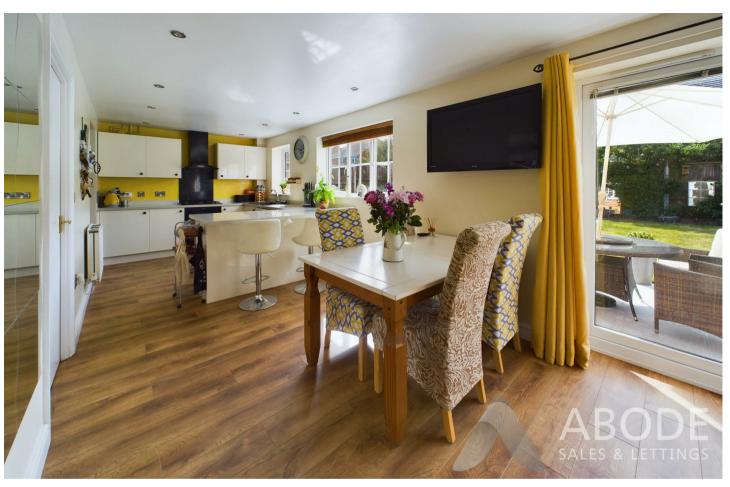

#### **OPEN PLAN KITCHEN**

Open space offering dining and living areas with upvc double glazed doors onto the garden. The kitchen has fitted wall mounted, base and drawer units with work surfaces and a breakfast bar. Sink and drainer unit, fitted electric double oven, gas hob and extractor hood, plumbing and space for a dishwasher, upvc double glazed window to the rear and open through to the utility room.

#### UTILTY

Fitted units, work surfaces, sink and drainer unit, plumbing and space for a washing machine, doors to the garden and family room.