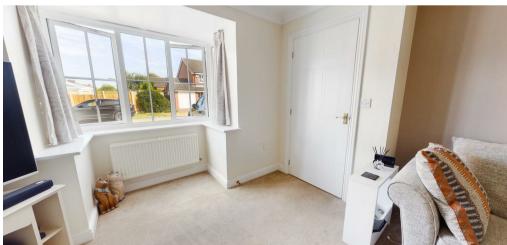

## FAMILY ROOM /STUDY

Upvc double glazed window to the front and a radiator.

## **BEDROOM 4**

Upvc double glazed window and radiator.