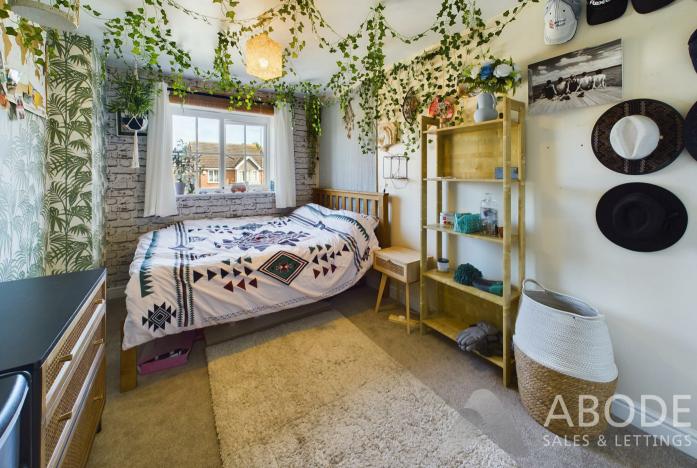

## **BEDROOM 2**

Double built in wardrobe, radiator and upvc double glazed window.

# **BEDROOM 3**

Double built in wardrobe, radiator and upvc double glazed window.

## **BEDROOM 4**

Upvc double glazed window and radiator.