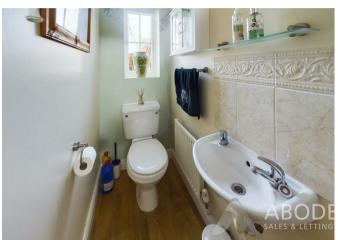

#### CLOAKROOM

Low flush wc, wash hand basin, radiator and upvc double glazed window.