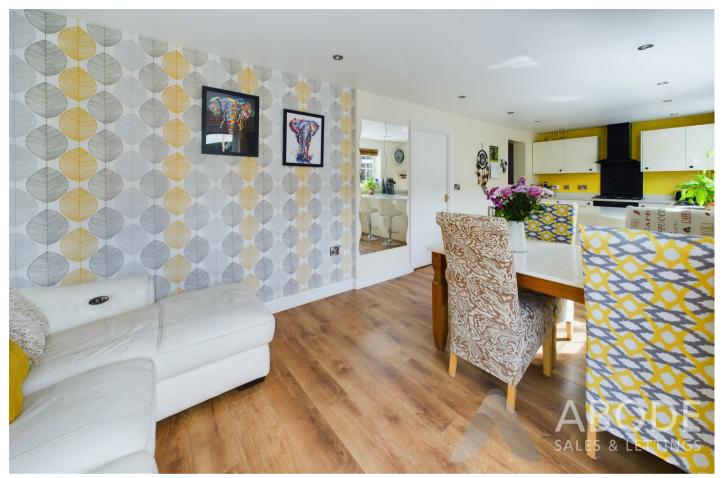

#### **OPEN PLAN KITCHEN**

Open space offering dining and living areas with upvc double glazed doors onto the garden. The kitchen has fitted wall mounted, base and drawer units with work surfaces and a breakfast bar. Sink and drainer unit, fitted electric double oven, gas hob and extractor hood, plumbing and space for a dishwasher, upvc double glazed window to the rear and open through to the utility room.