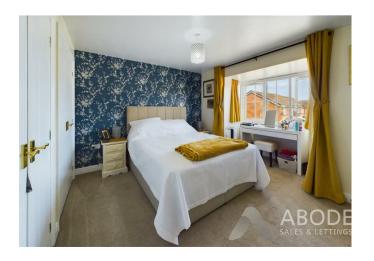

## **BEDROOM I**

Two double built in wardrobes, radiator, upvc double glazed bay window to the front and a door to -