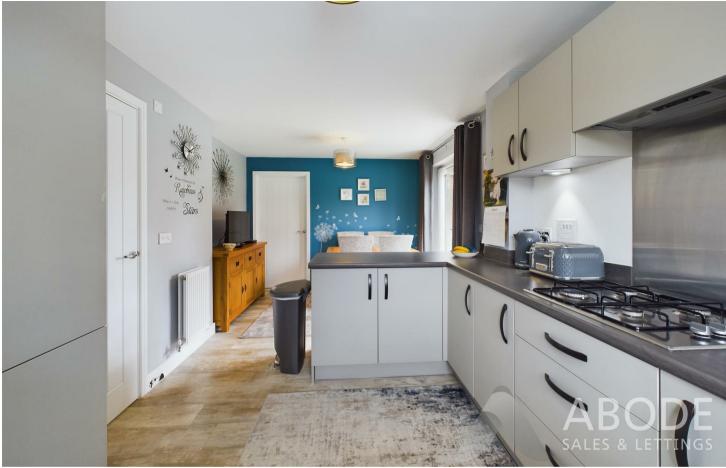

#### Kitchen diner

With a selection of matching wall and base units having a roll edge preparation work surface, with four ring gas hob, over hob extractor, stainless steel splash back, sink with mixer tap and drainer, integrated fridge freezer, dishwasher and double electric oven, two central heating radiators, double glazed window to the side elevation, double glazed French doors leading out onto the garden and a door leading through to the utility room.