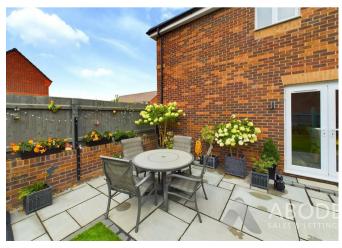

# Outside

The outside of the property to the front elevation offers a wrap around fore garden, having a variety of plants and shrubs, with a centralised pathway leading to the front entrance door. The side elevation offers a block paved driveway leading to the garage. The rear elevation features a low maintenance landscaped garden, having stunning extended patio area ideal for seating, raised flower beds and astro turfed lawn.