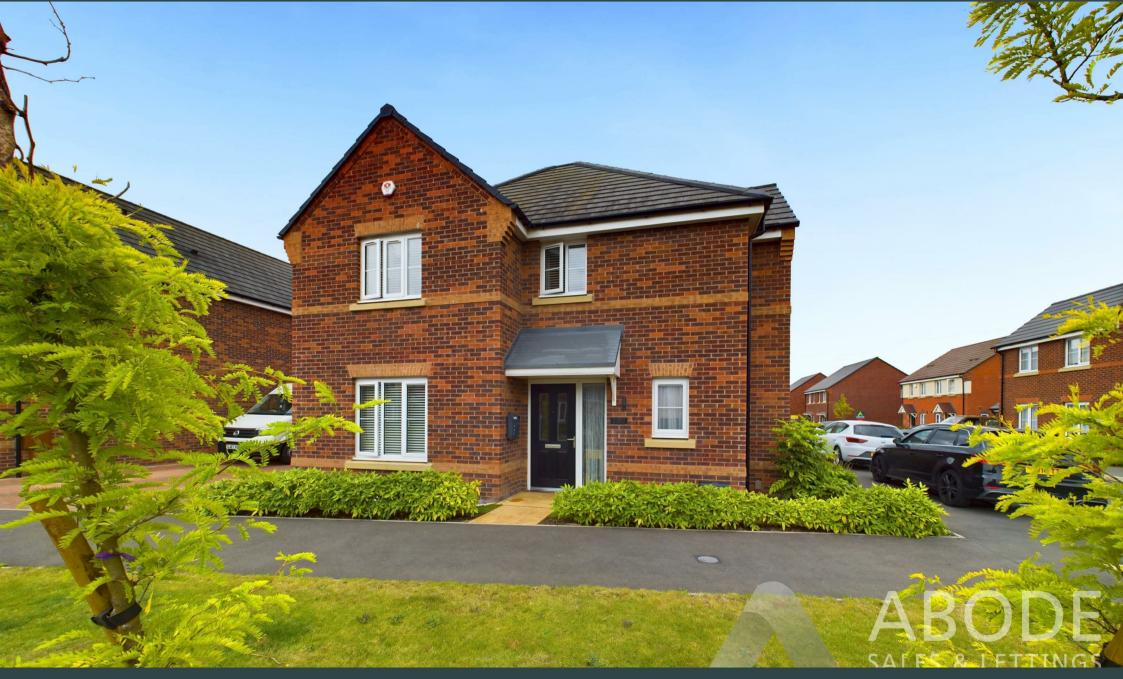

Abbot Road, Staffordshire, DEI3 9FY Offers Over £350,000

https://www.abodemidlands.co.uk

<image>

A beautifully appointed four bedroom detached property, situated upon a corner plot, within a desirable location, having fantastic access to a variety of local amenities and transport links. The property benefits from a block paved driveway with EV charger and garage, two reception rooms, open plan kitchen diner, utility room and four well proportioned bedrooms with the master having an en-suite shower room. Viewing is highly recommended strictly via appointment only.

# Outside

The outside of the property to the front elevation offers a wrap around fore garden, having a variety of plants and shrubs, with a centralised pathway leading to the front entrance door. The side elevation offers a block paved driveway leading to the garage. The rear elevation features a low maintenance landscaped garden, having stunning extended patio area ideal for seating, raised flower beds and astro turfed lawn.