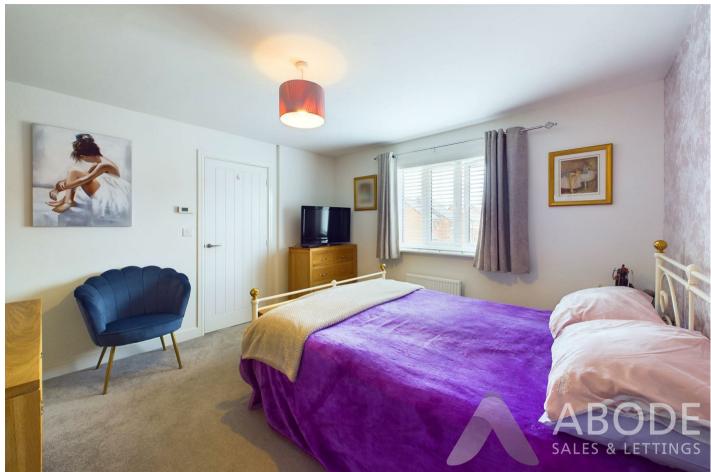

#### Master bedroom

With central heating radiator, double glazed window to the front elevation and a door leading through to the ensuite shower room.