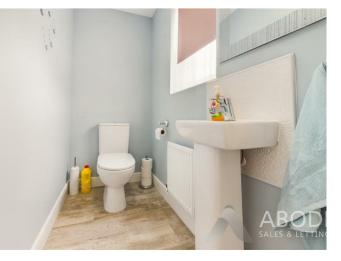

## WC/cloaks

With a low-level WC, central heating radiator, wash hand basin with mixer tap and tiled splashback and a double glazed window to the front elevation.