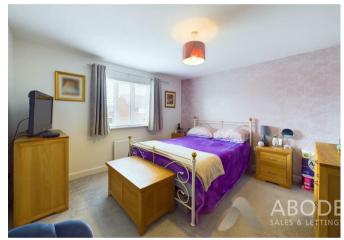

## Bedroom two

With central heating radiator and a double glazed window to the side elevation.

## Bedroom three

With central heating radiator and a double glazed window to the rear elevation.

## Bedroom four

With central heating radiator and a double glazed window to the side elevation.