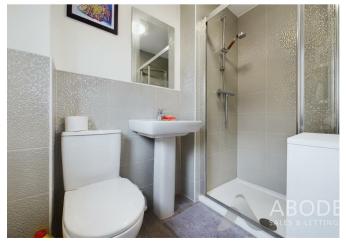

## Ensuite shower room

With a three-piece suite comprising: wash hand basin with mixer tap, low level WC, shower cubicle with gravity shower and glass sliding door, tiled splashback, central heating radiator and a double glazed window to the side elevation.

# **Family Bathroom**

With a three-piece suite comprising: low love WC wash handbasin with mixer tap bath with shower over and

shower screen, central heating radiator and a double glazed window to the rear elevation.