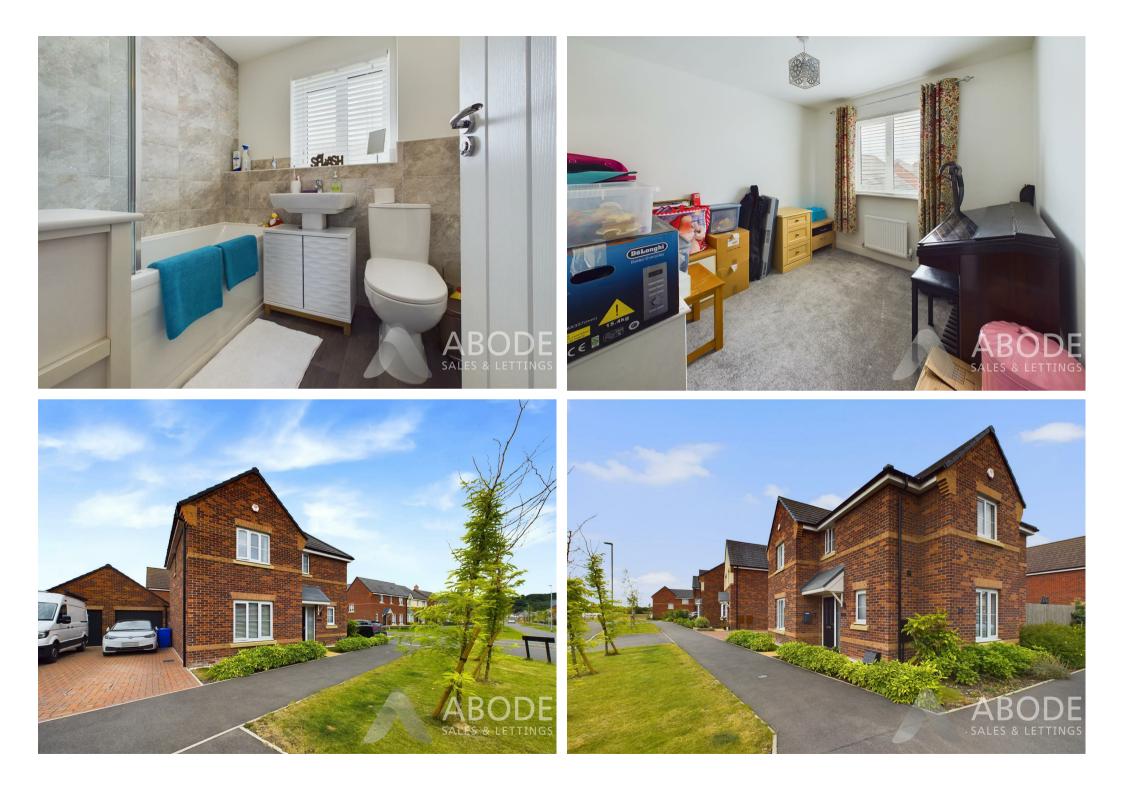

## Ensuite shower room

With a three-piece suite comprising: wash hand basin with mixer tap, low level WC, shower cubicle with gravity shower and glass sliding door, tiled splashback, central heating radiator and a double glazed window to the side elevation.

# **Family Bathroom**

With a three-piece suite comprising: low love WC wash handbasin with mixer tap bath with shower over and

shower screen, central heating radiator and a double glazed window to the rear elevation.

# Outside

The outside of the property to the front elevation offers a wrap around fore garden, having a variety of plants and shrubs, with a centralised pathway leading to the front entrance door. The side elevation offers a block paved driveway leading to the garage. The rear elevation features a low maintenance landscaped garden, having stunning extended patio area ideal for seating, raised flower beds and astro turfed lawn.

Abbot Road, Staffordshire, DEI3 9FY Offers Over £350,000

https://www.abodemidlands.co.uk

<image>

A beautifully appointed four bedroom detached property, situated upon a corner plot, within a desirable location, having fantastic access to a variety of local amenities and transport links. The property benefits from a block paved driveway with EV charger and garage, two reception rooms, open plan kitchen diner, utility room and four well proportioned bedrooms with the master having an en-suite shower room. Viewing is highly recommended strictly via appointment only.