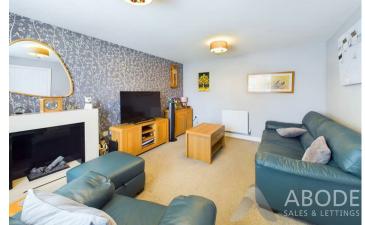

# Living room

With double glazed window to the front elevation and two central heating radiators.