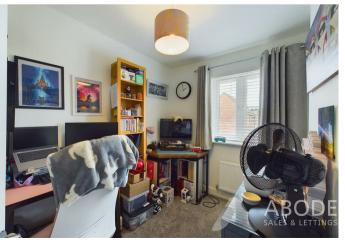

## Study

With central heating radiator and a double glazed window to the side elevation.