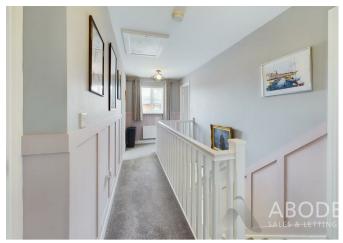

# First floor landing

With central heating radiator, loft hatch, double glazed window to the front elevation and doors leading off to: