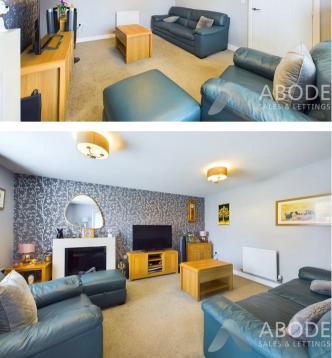

# Living room

With double glazed window to the front elevation and two central heating radiators.