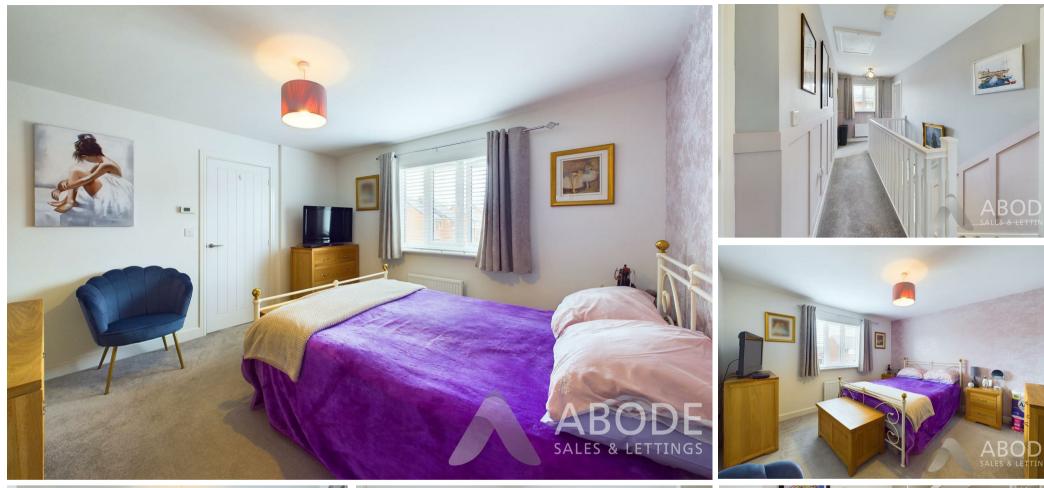

#### Master bedroom

With central heating radiator, double glazed window to the front elevation and a door leading through to the ensuite shower room.

# First floor landing

With central heating radiator, loft hatch, double glazed window to the front elevation and doors leading off to: