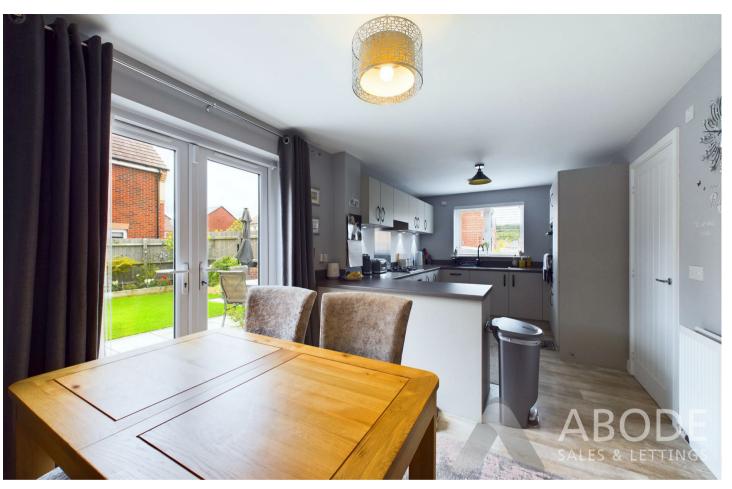

#### Kitchen diner

With a selection of matching wall and base units having a roll edge preparation work surface, with four ring gas hob, over hob extractor, stainless steel splash back, sink with mixer tap and drainer, integrated fridge freezer, dishwasher and double electric oven, two central heating radiators, double glazed window to the side elevation, double glazed French doors leading out onto the garden and a door leading through to the utility room.