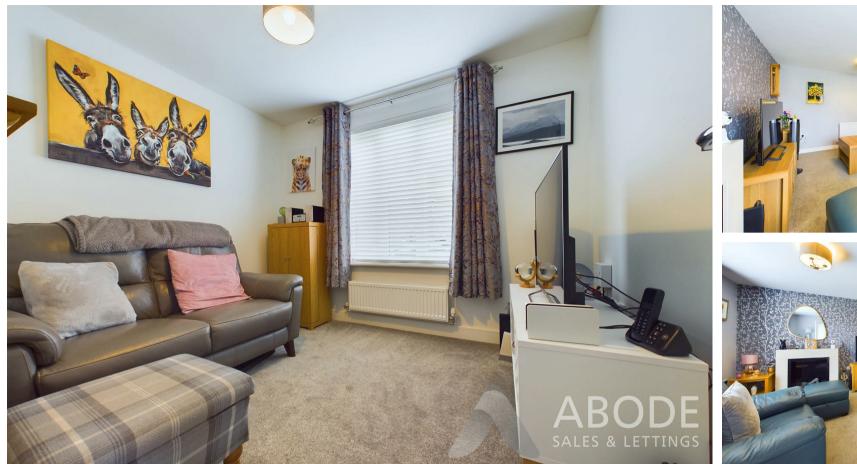

# Living room

With double glazed window to the front elevation and two central heating radiators.