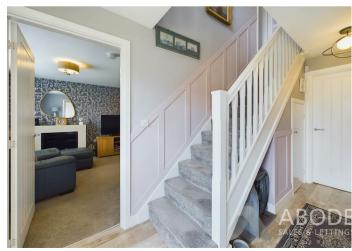

# Entrance hallway

With under stairs storage cupboard, doors leading off too, stairs rising to the first floor and central heating radiator.