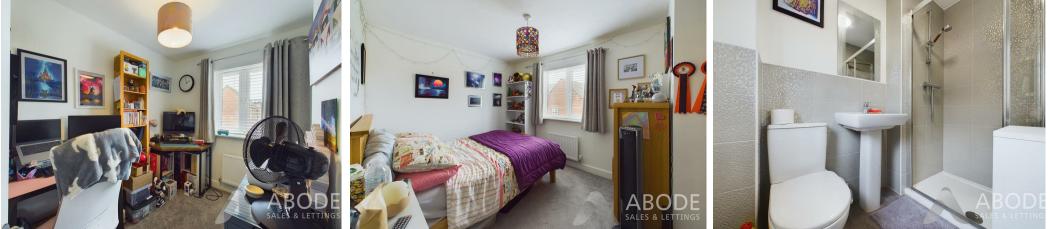

## Bedroom two

With central heating radiator and a double glazed window to the side elevation.

## Bedroom three

With central heating radiator and a double glazed window to the rear elevation.

## Bedroom four

With central heating radiator and a double glazed window to the side elevation.

## Ensuite shower room

With a three-piece suite comprising: wash hand basin with mixer tap, low level WC, shower cubicle with gravity shower and glass sliding door, tiled splashback, central heating radiator and a double glazed window to the side elevation.