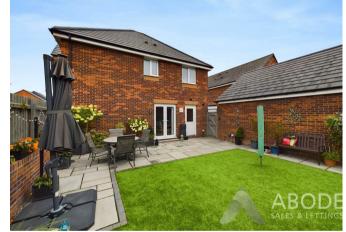

# Outside

The outside of the property to the front elevation offers a wrap around fore garden, having a variety of plants and shrubs, with a centralised pathway leading to the front entrance door. The side elevation offers a block paved driveway leading to the garage. The rear elevation features a low maintenance landscaped garden, having stunning extended patio area ideal for seating, raised flower beds and astro turfed lawn.