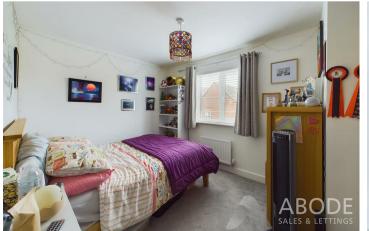

## Bedroom four

With central heating radiator and a double glazed window to the side elevation.

## Bedroom three

With central heating radiator and a double glazed window to the rear elevation.

## Bedroom two

With central heating radiator and a double glazed window to the side elevation.