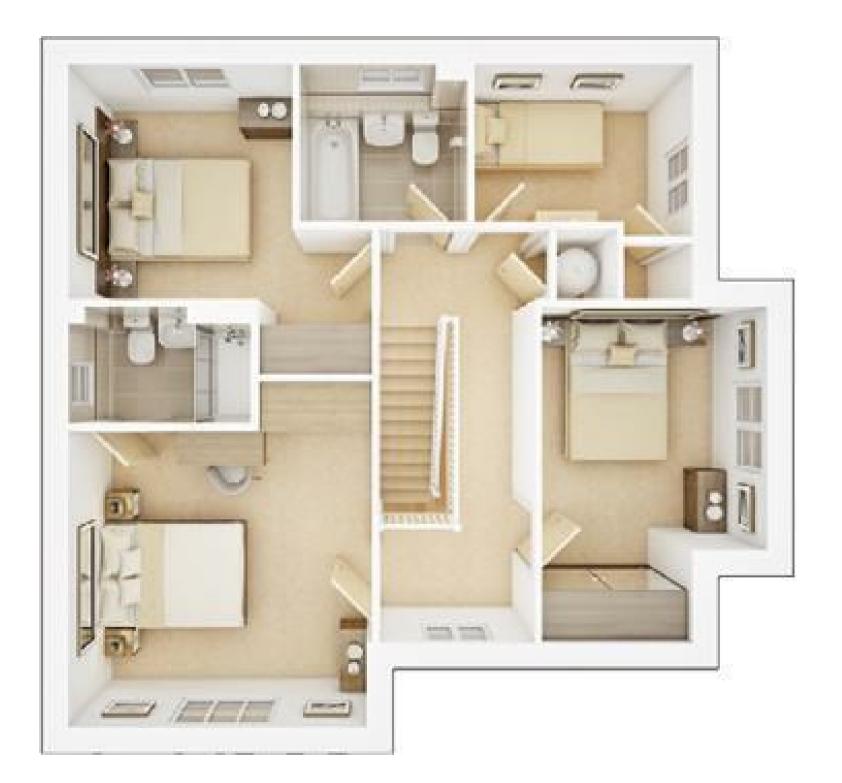

## First Floor

Bedroom I (incl. recess) - 4.18m x 3.69m, 13'9" x 12'1" Bedroom 2 (incl. recess) - 4.07m x 2.72m, 13'4" x 8'11" Bedroom 3 (max.) - 3.75m x 3.69m, 12'4" x 12'1" Bedroom 4 (incl. recess) - 2.65m x 2.08m, 8'8" x 6'10"

# First floor landing

With central heating radiator, loft hatch, double glazed window to the front elevation and doors leading off to:

#### Master bedroom

With central heating radiator, double glazed window to the front elevation and a door leading through to the ensuite shower room.

## Ensuite shower room

With a three-piece suite comprising: wash hand basin with mixer tap, low level WC, shower cubicle with gravity shower and glass sliding door, tiled splashback, central heating radiator and a double glazed window to the side elevation.

## Bedroom two

With central heating radiator and a double glazed window to the side elevation.

## Bedroom three

With central heating radiator and a double glazed window to the rear elevation.

## Bedroom four

With central heating radiator and a double glazed window to the side elevation.

# **Family Bathroom**

With a three-piece suite comprising: low love WC wash handbasin with mixer tap bath with shower over and

shower screen, central heating radiator and a double glazed window to the rear elevation.