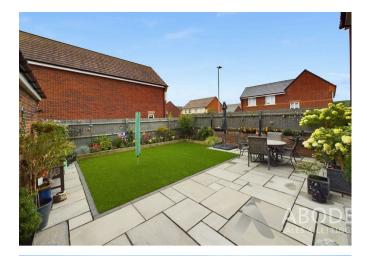

# Outside

The outside of the property to the front elevation offers a wrap around fore garden, having a variety of plants and shrubs, with a centralised pathway leading to the front entrance door. The side elevation offers a block paved driveway leading to the garage. The rear elevation features a low maintenance landscaped garden, having stunning extended patio area ideal for seating, raised flower beds and astro turfed lawn.