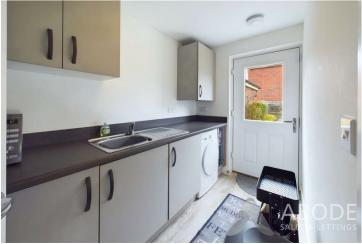

Utility room

J.

1.00

ye in the

01

With a selection of matching wall and base units, having space for a tumble dryer, integrated washing machine, sink with mixer tap and drainer and a composite rear access door with glazed panel.