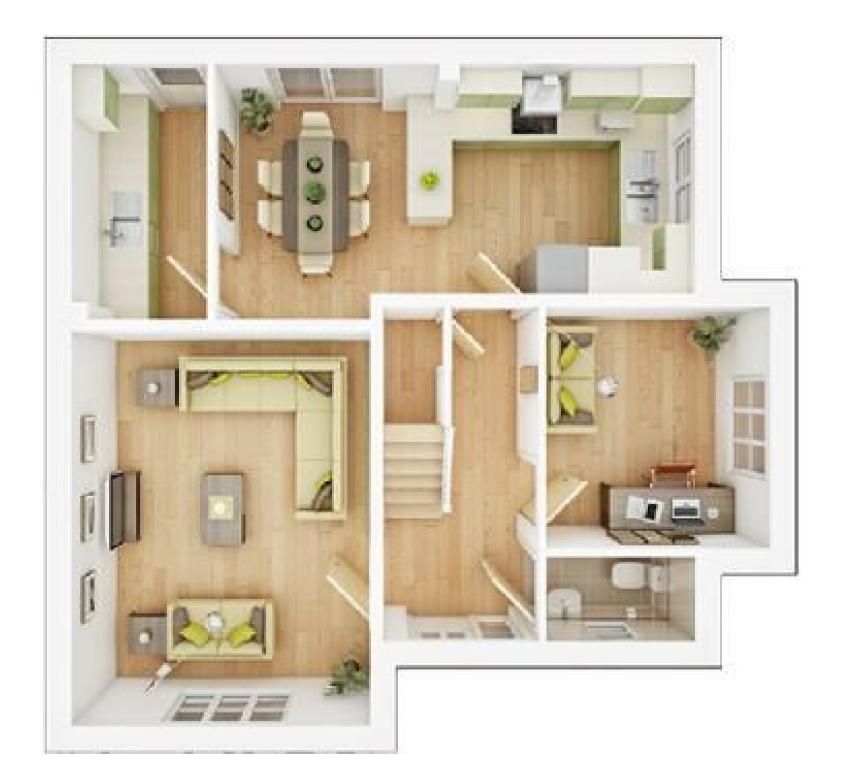

#### Ground Floor

Lounge - 4.80m x 3.66m, 15'9" x 12'0" Kitchen/Dining (max.) - 5.83m x 3.10m, 19'1" x 10'2" Study - 2.95m x 2.71m, 9'8" x 8'11"

#### Accommodation

Leading through a front composite entrance door into:

# Entrance hallway

With under stairs storage cupboard, doors leading off too, stairs rising to the first floor and central heating radiator.

# Living room

With double glazed window to the front elevation and two central heating radiators.

## Study

With central heating radiator and a double glazed window to the side elevation.

## WC/cloaks

With a low-level WC, central heating radiator, wash hand basin with mixer tap and tiled splashback and a double glazed window to the front elevation.

#### Kitchen diner

With a selection of matching wall and base units having a roll edge preparation work surface, with four ring gas hob, over hob extractor, stainless steel splash back, sink with mixer tap and drainer, integrated fridge freezer, dishwasher and double electric oven, two central heating radiators, double glazed window to the side elevation, double glazed French doors leading out onto the garden and a door leading through to the utility room.

Utility room

J.

1.00

ye in the

01

With a selection of matching wall and base units, having space for a tumble dryer, integrated washing machine, sink with mixer tap and drainer and a composite rear access door with glazed panel.