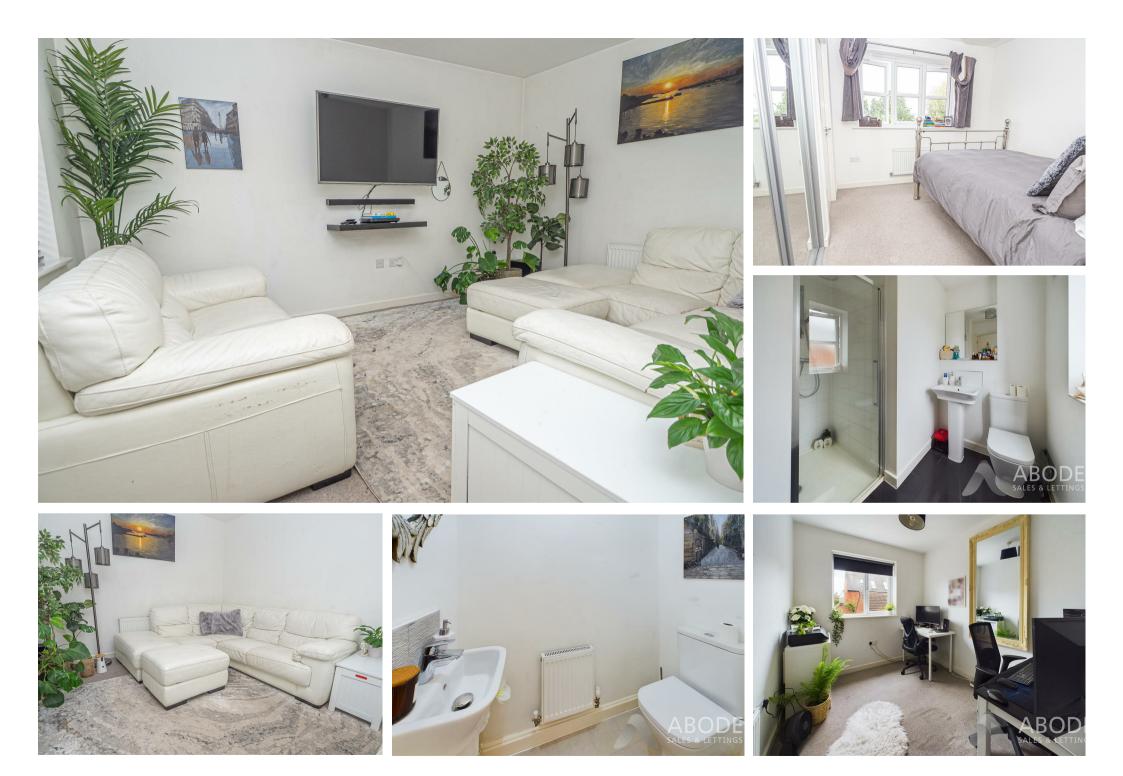

## LOUNGE

Upvc double glazed window to the front and a radiator.

#### FIRST FLOOR LANDING

Airing cupboard, upvc double glazed window to the side and loft access.

BEDROOM I Upvc double glazed window and radiator.

## EN SUITE

Enclosed shower, wash hand basin, low flush wc, radiator and upvc double glazed window.

# BATHROOM

Panel enclosed bath with a shower and shower screen, wash hand basin, low flush wc, radiator and upvc double glazed window.