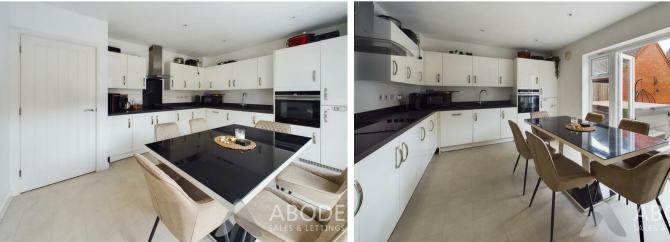

### DINING KITCHEN

Fitted wall mounted, base and drawer units with work surfaces and a sink and drainer unit. Fitted electric oven and hob, integrated fridge freezer and dishwasher, radiator and upvc double glazed doors onto the garden.

### UTILITY

Plumbing and space for a washing machine, work surface and further appliance spaces.