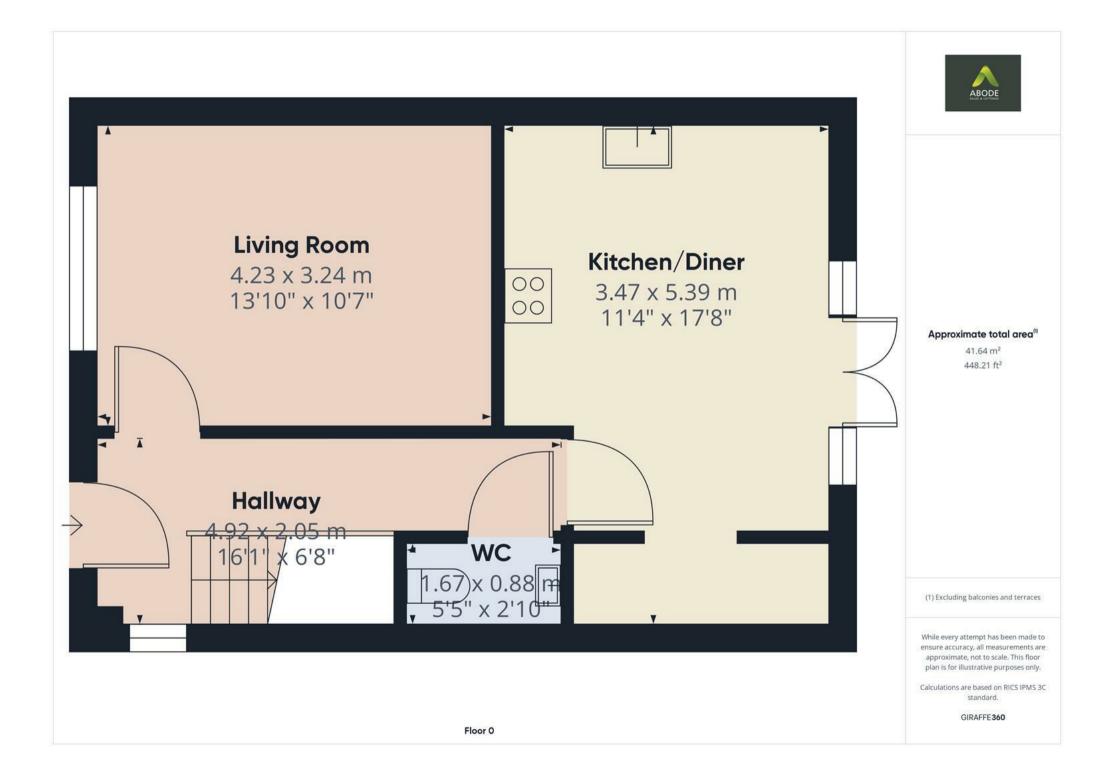

# HALL

Entrance door into the hall with stairs to the first floor, radiator and doors to -

## LOUNGE

Upvc double glazed window to the front and a radiator.

### DINING KITCHEN

Fitted wall mounted, base and drawer units with work surfaces and a sink and drainer unit. Fitted electric oven and hob, integrated fridge freezer and dishwasher, radiator and upvc double glazed doors onto the garden.

### UTILITY

Plumbing and space for a washing machine, work surface and further appliance spaces.