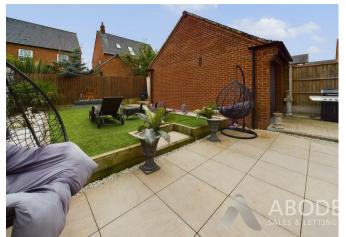

# OUTSIDE

Long side drive down to double gates leading into the garden and to the single garage. Enclosed rear garden offering a paved patio with plenty of space for a hot tub, artificial lawn, space to the rear of the garage for shed/'storage.