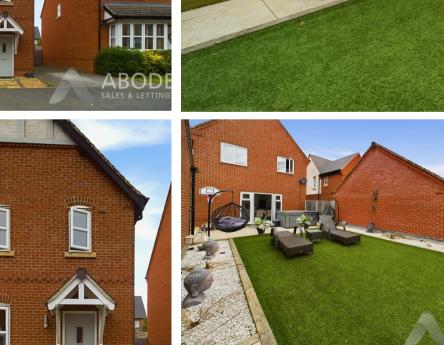

# OUTSIDE

Long side drive down to double gates leading into the garden and to the single garage. Enclosed rear garden offering a paved patio with plenty of space for a hot tub, artificial lawn, space to the rear of the garage for shed/'storage.