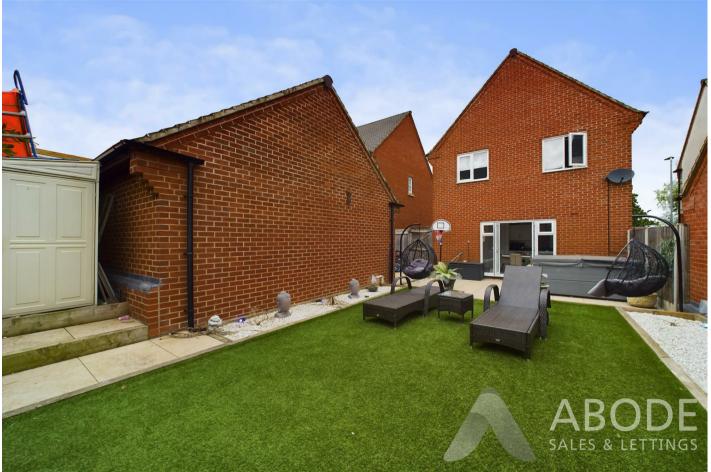

# OUTSIDE

Long side drive down to double gates leading into the garden and to the single garage. Enclosed rear garden offering a paved patio with plenty of space for a hot tub, artificial lawn, space to the rear of the garage for shed/'storage.