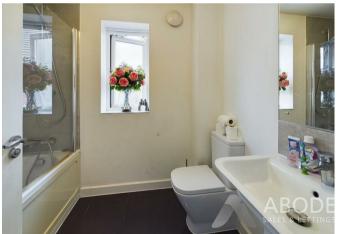

# BATHROOM

Panel enclosed bath with a shower and shower screen, wash hand basin, low flush wc, radiator and upvc double glazed window.