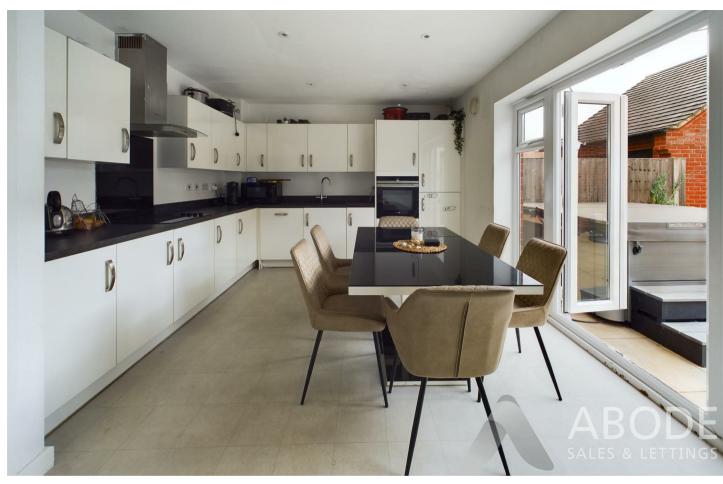

### DINING KITCHEN

Fitted wall mounted, base and drawer units with work surfaces and a sink and drainer unit. Fitted electric oven and hob, integrated fridge freezer and dishwasher, radiator and upvc double glazed doors onto the garden.

### UTILITY

Plumbing and space for a washing machine, work surface and further appliance spaces.