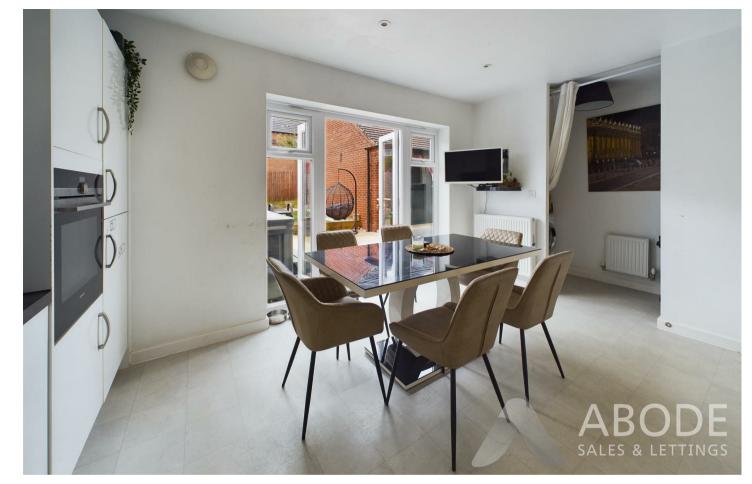

### DINING KITCHEN

Fitted wall mounted, base and drawer units with work surfaces and a sink and drainer unit. Fitted electric oven and hob, integrated fridge freezer and dishwasher, radiator and upvc double glazed doors onto the garden.

### UTILITY

Plumbing and space for a washing machine, work surface and further appliance spaces.