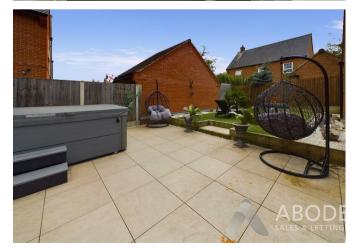

# OUTSIDE

Long side drive down to double gates leading into the garden and to the single garage. Enclosed rear garden offering a paved patio with plenty of space for a hot tub, artificial lawn, space to the rear of the garage for shed/'storage.