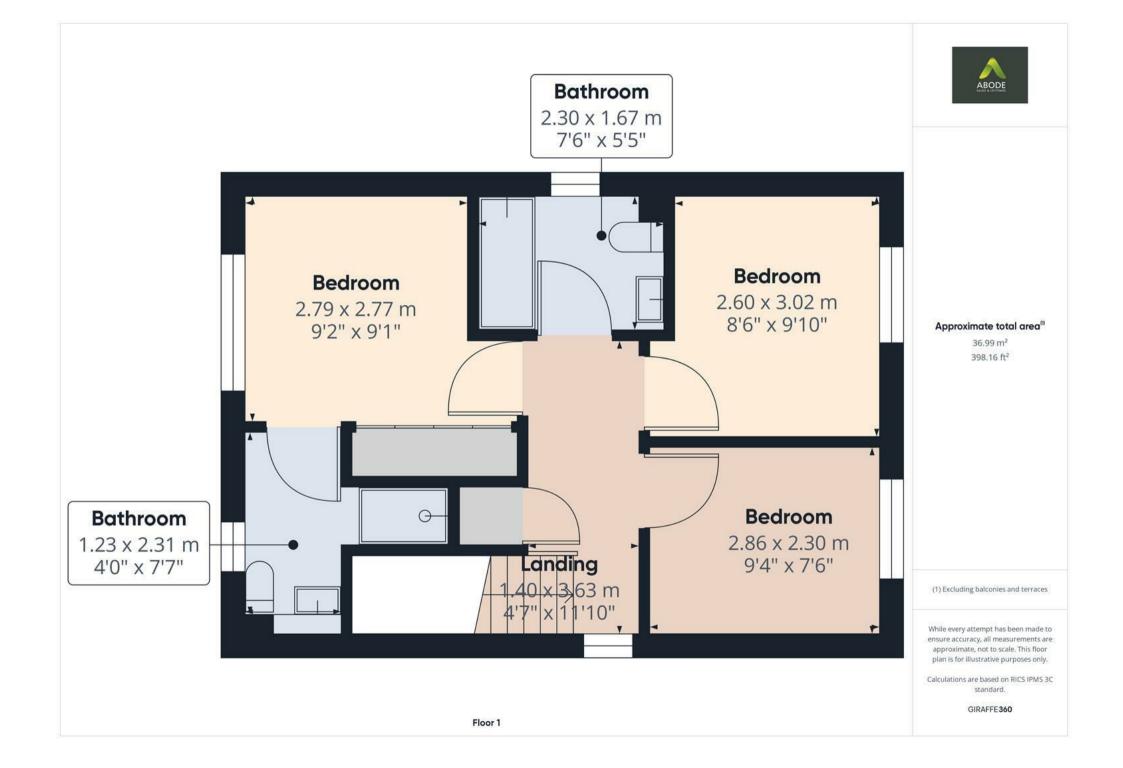

#### FIRST FLOOR LANDING

Airing cupboard, upvc double glazed window to the side and loft access.

BEDROOM I Upvc double glazed window and radiator.

## EN SUITE

Enclosed shower, wash hand basin, low flush wc, radiator and upvc double glazed window.

#### **BEDROOM 2**

Upvc double glazed window and radiator.

#### BEDROOM 3 Upvc double glazed window and radiator.

# BATHROOM

Panel enclosed bath with a shower and shower screen, wash hand basin, low flush wc, radiator and upvc double glazed window.