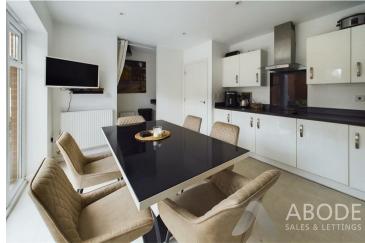

### DINING KITCHEN

Fitted wall mounted, base and drawer units with work surfaces and a sink and drainer unit. Fitted electric oven and hob, integrated fridge freezer and dishwasher, radiator and upvc double glazed doors onto the garden.