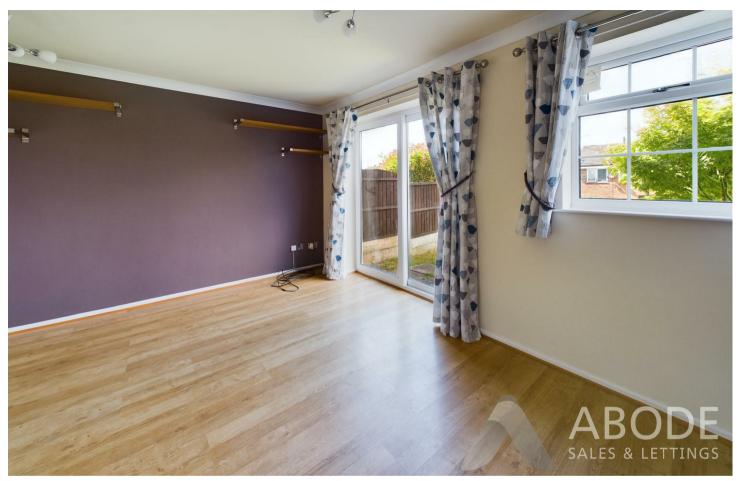

# **LOUNGE DINER**

Double glazed patio doors onto the garden, additional upvc double glazed window to the rear, radiator, stairs to the first floor and a radiator.