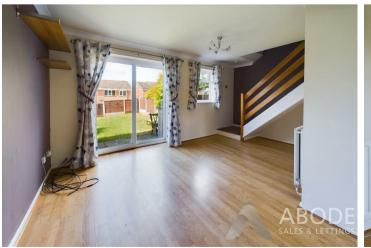

# **LOUNGE DINER**

Double glazed patio doors onto the garden, additional upvc double glazed window to the rear, radiator, stairs to the first floor and a radiator.