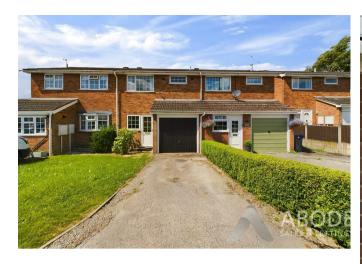

Barnfield Road, Tean, Stoke-On-Trent, STI0 4LA Offers In The Region Of £175,000

https://www.abodemidlands.co.uk

\*\*\*\* LOVELY OPPORTUNITY IN THE
POPULAR VILLAGE OF TEAN \*\*\*\*
Located in a quiet cul de sac position
offering a fitted kitchen, lounge diner
with doors onto the garden. Two double
bedrooms and modern re-fitted
bathroom. Enclosed rear garden, drive
and single garage, additional parking
space and area for shed. Offered for
sale with no upward chain.

# **OUTSIDE**

Front lawn and drive down to the single garage, also opposite the drive is a useful area for an additional vehicle and shed. The garage offers an up and over door, power and light, plenty of potential to convert subject to the necessary planning permissions. Enclosed rear garden with lawn and a paved patio, rear gate with path to the front. The property has wired cctv fitted that can be included in the sale.