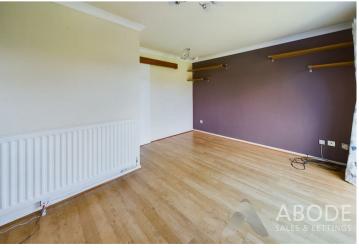

# **BEDROOM I**

Two upvc double glazed windows to the rear, cupboard and a radiator.

### **BEDROOM 2**

Upvc double glazed window to the rear, radiator and cupboard housing the central heating boiler. Loft access with pul down ladder and a light.