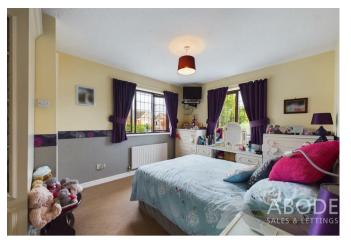

### **Bedroom Two**

Built in four door wardrobes with cupboards above and centre dressing table, double glazed window to the front elevation, central heating radiator, spot lighting and main feature light.