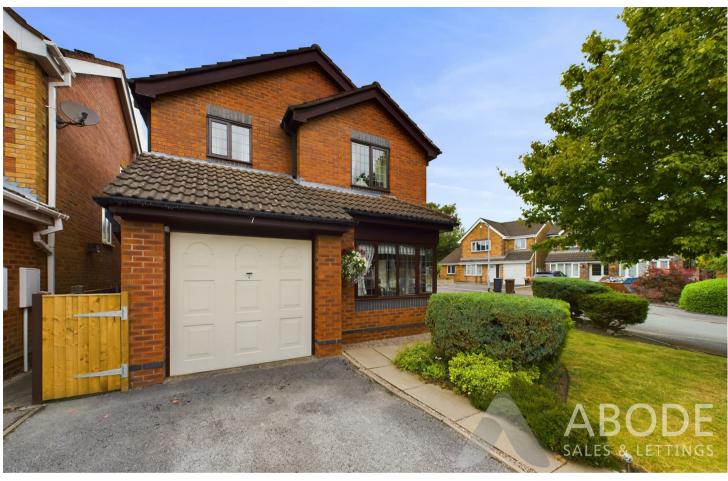

# Integral Garage

Up and over door, rear door leading out into the garden, space and plumbing for washing machine, tumble dryer and fridge, housing the boiler, lighting and electrics, door leading into the internal hallway.

### Garden

The front garden is mainly laid to lawn with paving surrounding the property, slate borders and mature trees, hedging and shrubs. Off road parking providing access to the integral garage.

The enclosed garden is set to the side elevation, with patio surrounding the property and steps leading up to the lawned area. The garden is enclosed by fencing and brick wall, with mature bushes, trees and shrubs. Outside water tap and access via gate to the front and also along the back of the property to the driveway.