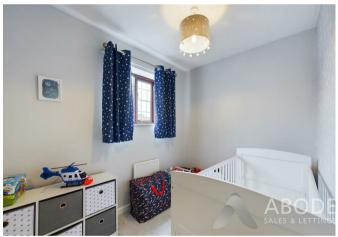

### **Bedroom Three**

Double glazed window to side elevation, central heating radiator.