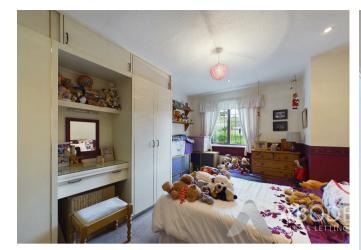

### **Bedroom Two**

Built in four door wardrobes with cupboards above and centre dressing table, double glazed window to the front elevation, central heating radiator, spot lighting and main feature light.