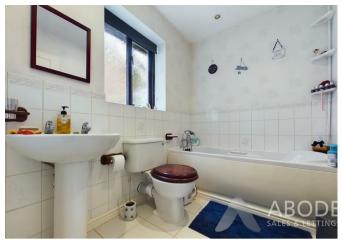

## **Bathroom**

Tiled floor, partially tiled walls, double glazed frosted window to the rear elevation, central heating radiator, WC, sink and bath with handheld shower, extractor fan and spot lighting.