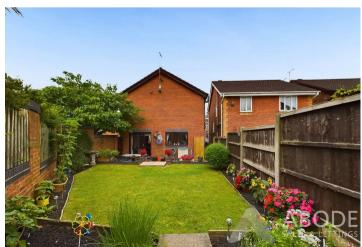

### Garden

The front garden is mainly laid to lawn with paving surrounding the property, slate borders and mature trees, hedging and shrubs. Off road parking providing access to the integral garage.

The enclosed garden is set to the side elevation, with patio surrounding the property and steps leading up to the lawned area. The garden is enclosed by fencing and brick wall, with mature bushes, trees and shrubs. Outside water tap and access via gate to the front and also along the back of the property to the driveway.