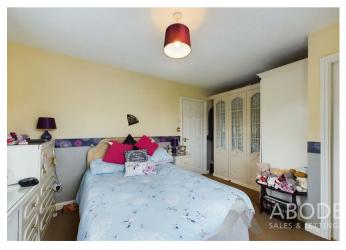

### **Bedroom Two**

Built in four door wardrobes with cupboards above and centre dressing table, double glazed window to the front elevation, central heating radiator, spot lighting and main feature light.