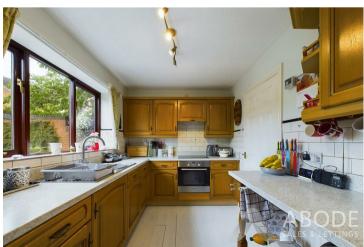

### Kitchen

Base and eye level units with complimentary worktops, Double glazed window to the side elevation, door leading out into the garden, built in cooker with induction hob and extractor above, stainless steel sink with draining board, central heating radiator, thermostat, space for under counter fridge, breakfast bar.