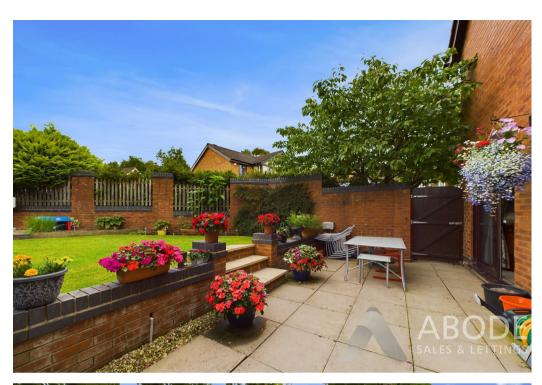

### Garden

The front garden is mainly laid to lawn with paving surrounding the property, slate borders and mature trees, hedging and shrubs. Off road parking providing access to the integral garage.

The enclosed garden is set to the side elevation, with patio surrounding the property and steps leading up to the lawned area. The garden is enclosed by fencing and brick wall, with mature bushes, trees and shrubs. Outside water tap and access via gate to the front and also along the back of the property to the driveway.