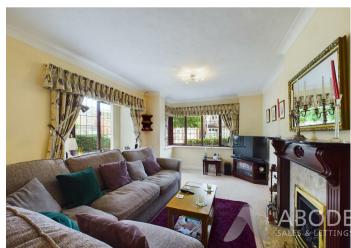

# Lounge Diner

Two double glazed windows who the front elevation and one to the side, electric feature fireplace with hearth and mantle, two central heating radiators, sliding UPVC double glazed doors leading out into the garden, three main feature lights.