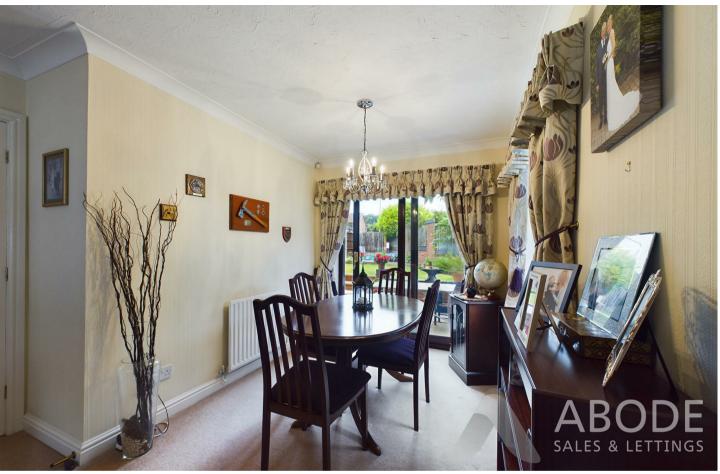

# Lounge Diner

Two double glazed windows who the front elevation and one to the side, electric feature fireplace with hearth and mantle, two central heating radiators, sliding UPVC double glazed doors leading out into the garden, three main feature lights.