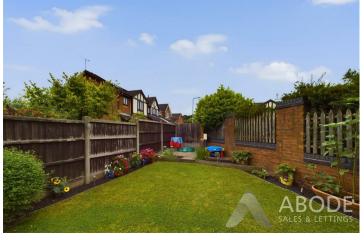

### Garden

The front garden is mainly laid to lawn with paving surrounding the property, slate borders and mature trees, hedging and shrubs. Off road parking providing access to the integral garage.

The enclosed garden is set to the side elevation, with patio surrounding the property and steps leading up to the lawned area. The garden is enclosed by fencing and brick wall, with mature bushes, trees and shrubs. Outside water tap and access via gate to the front and also along the back of the property to the driveway.