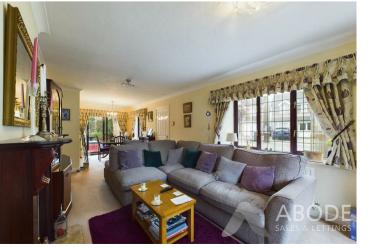

# Lounge Diner

Two double glazed windows who the front elevation and one to the side, electric feature fireplace with hearth and mantle, two central heating radiators, sliding UPVC double glazed doors leading out into the garden, three main feature lights.