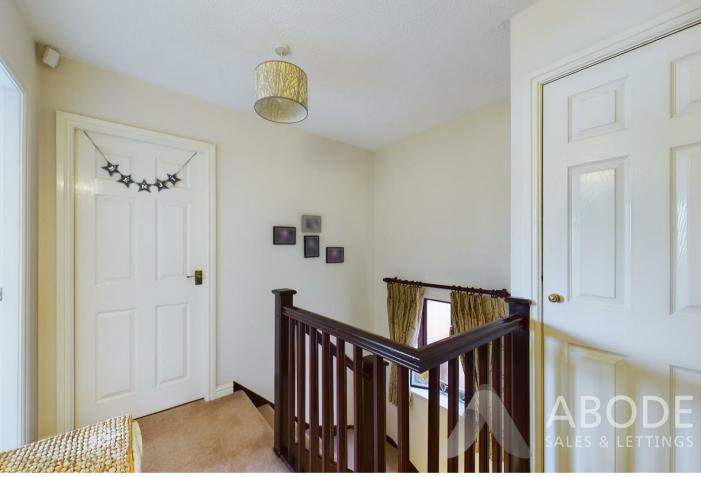

# Landing

Staircase leading up from the ground floor, central heating radiator, loft access, window to the rear elevation, access to the airing cupboard housing the hot water tank.