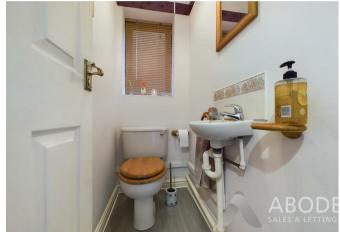

held shower, extractor fan and spot lighting.

# Integral Garage

Up and over door, rear door leading out into the garden, space and plumbing for washing machine, tumble dryer and fridge, housing the boiler, lighting and electrics, door leading into the internal hallway.

### Garden

The front garden is mainly laid to lawn with paving surrounding the property, slate borders and mature trees, hedging and shrubs. Off road parking providing access to the integral garage.

The enclosed garden is set to the side elevation, with patio surrounding the property and steps leading up to the lawned area. The garden is enclosed by fencing and brick wall, with mature bushes, trees and shrubs. Outside water tap and access via gate to the front and also along the back of the property to the driveway.