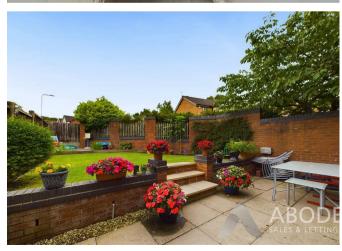

### Garden

The front garden is mainly laid to lawn with paving surrounding the property, slate borders and mature trees, hedging and shrubs. Off road parking providing access to the integral garage.

The enclosed garden is set to the side elevation, with patio surrounding the property and steps leading up to the lawned area. The garden is enclosed by fencing and brick wall, with mature bushes, trees and shrubs. Outside water tap and access via gate to the front and also along the back of the property to the driveway.