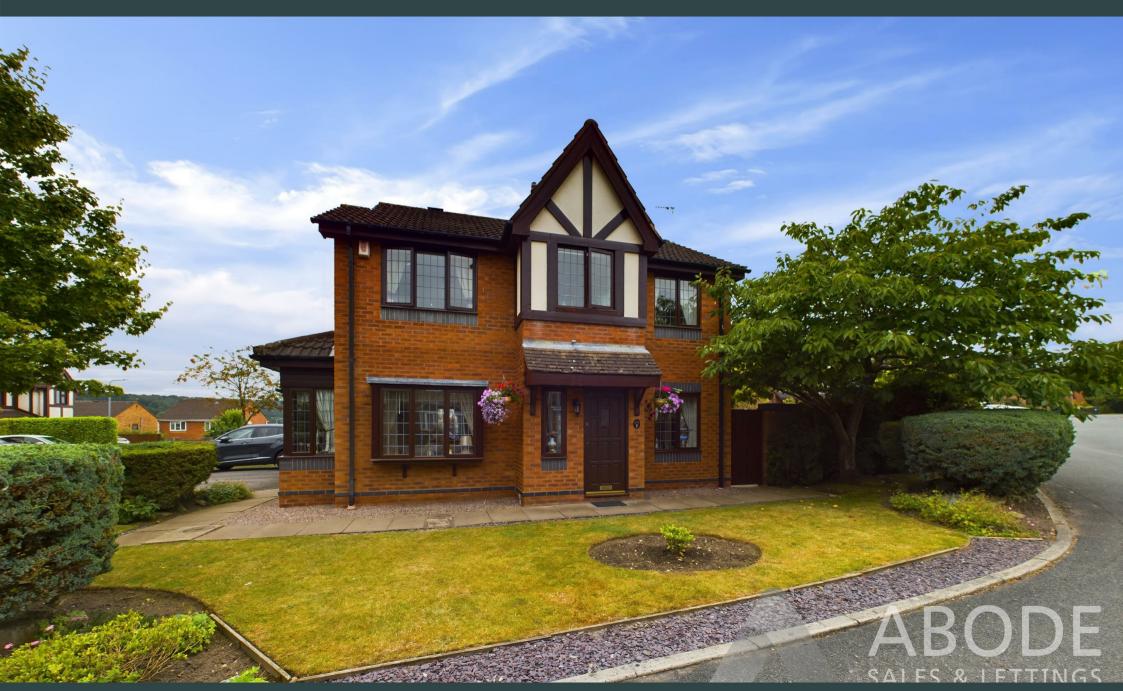

Shelley Drive, Cheadle, Staffordshire, STIO IXR £279,950

https://www.abodemidlands.co.uk

\*\* THREE BEDROOM DETACHED FAMILY
HOME \*\* INTEGRAL GARAGE \*\*
ENCLOSED GARDENS \*\* CORNER PLOT \*\*

Ideally situated within close proximity to Cheadle Town Centre, its local schools, shops and amenities. Having off road parking, an integral garage and gardens to the front, side and rear, the property is an ideal family home!

### Garden

The front garden is mainly laid to lawn with paving surrounding the property, slate borders and mature trees, hedging and shrubs. Off road parking providing access to the integral garage.

The enclosed garden is set to the side elevation, with patio surrounding the property and steps leading up to the lawned area. The garden is enclosed by fencing and brick wall, with mature bushes, trees and shrubs. Outside water tap and access via gate to the front and also along the back of the property to the driveway.