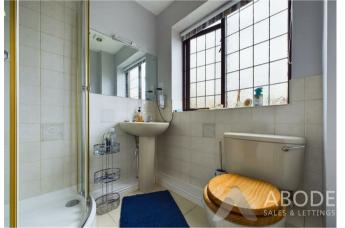

## **Bathroom**

Tiled floor, partially tiled walls, double glazed frosted window to the rear elevation, central heating radiator, WC, sink and bath with handheld shower, extractor fan and spot lighting.