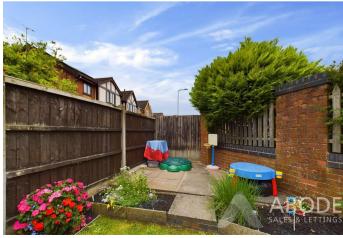

### Garden

The front garden is mainly laid to lawn with paving surrounding the property, slate borders and mature trees, hedging and shrubs. Off road parking providing access to the integral garage.

The enclosed garden is set to the side elevation, with patio surrounding the property and steps leading up to the lawned area. The garden is enclosed by fencing and brick wall, with mature bushes, trees and shrubs. Outside water tap and access via gate to the front and also along the back of the property to the driveway.