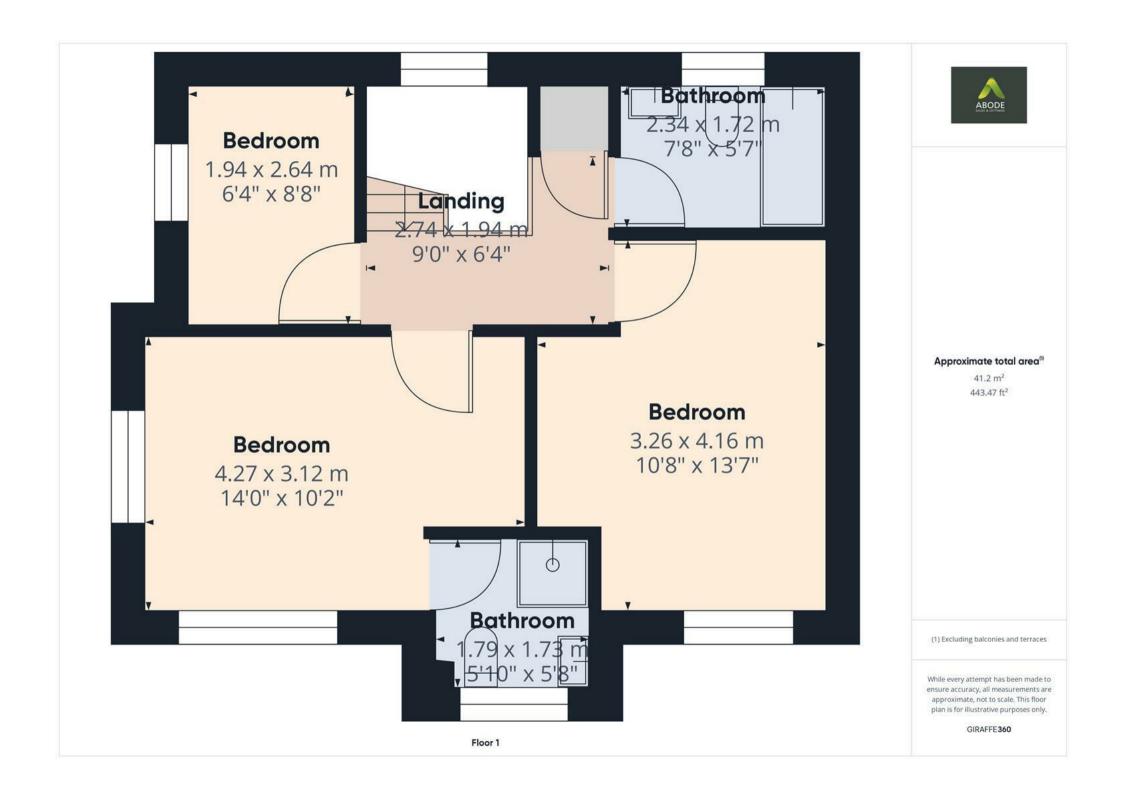

# Landing

Staircase leading up from the ground floor, central heating radiator, loft access, window to the rear elevation, access to the airing cupboard housing the hot water tank.

## Master Bedroom

Central heating radiator, double glazed windows to the front and side elevations, built in four door wardrobes, access to the ensuite.

## **Ensuite**

Tiled floor and partially tiled walls, single corner shower cubicle, sink, WC, central heating radiator and double glazed window to the front elevation.

### **Bedroom Two**

Built in four door wardrobes with cupboards above and centre dressing table, double glazed window to the front elevation, central heating radiator, spot lighting and main feature light.

### **Bedroom Three**

Double glazed window to side elevation, central heating radiator.

## **Bathroom**

Tiled floor, partially tiled walls, double glazed frosted window to the rear elevation, central heating radiator, WC, sink and bath with handheld shower, extractor fan and spot lighting.