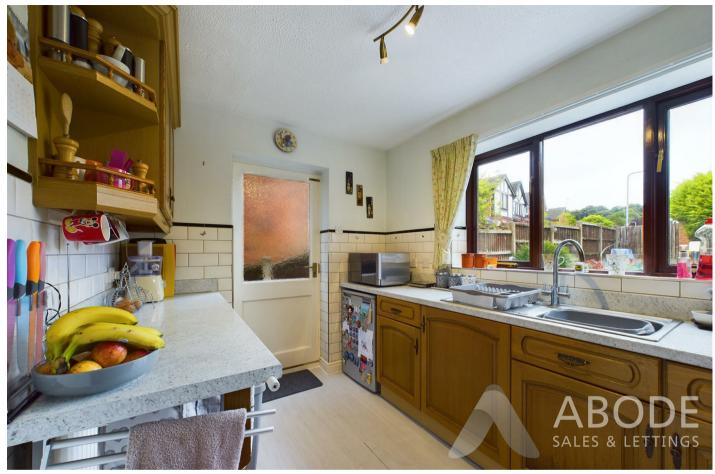

### Kitchen

Base and eye level units with complimentary worktops, Double glazed window to the side elevation, door leading out into the garden, built in cooker with induction hob and extractor above, stainless steel sink with draining board, central heating radiator, thermostat, space for under counter fridge, breakfast bar.