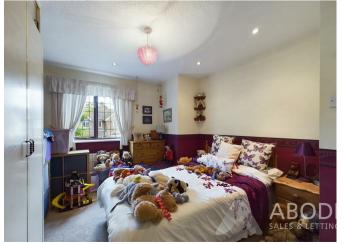

### **Bedroom Three**

Double glazed window to side elevation, central heating radiator.