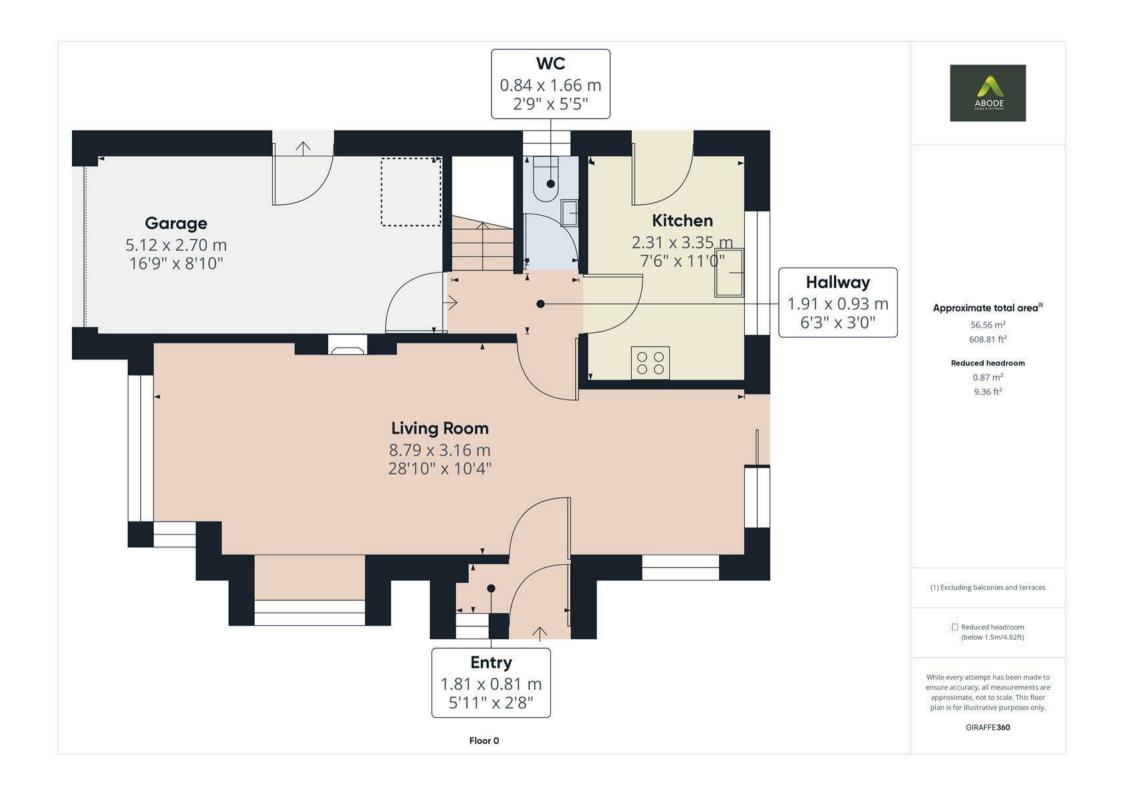

In brief, the property comprises entrance porch, lounge diner, hallway, kitchen, downstairs WC and integral garage to the ground floor, and master bedroom with ensuite, two further bedrooms and a family bathroom to the first floor.

#### **Entrance Porch**

Door leading out onto the front, double glazed window.

# Lounge Diner

Two double glazed windows who the front elevation and one to the side, electric feature fireplace with hearth and mantle, two central heating radiators, sliding UPVC double glazed doors leading out into the garden, three main feature lights.

### Internal Hallway

Stairs leading up to the first floor, central radiator, smoke alarm, access to kitchen, WC, living room and garage.

### Kitchen

Base and eye level units with complimentary worktops, Double glazed window to the side elevation, door leading out into the garden, built in cooker with induction hob and extractor above, stainless steel sink with draining board, central heating radiator, thermostat, space for under counter fridge, breakfast bar.

### **Downstairs WC**

WC, sink and double glazed window to the rear elevation.

# Integral Garage

Up and over door, rear door leading out into the garden, space and plumbing for washing machine, tumble dryer and fridge, housing the boiler, lighting and electrics, door leading into the internal hallway.

### Garden

The front garden is mainly laid to lawn with paving surrounding the property, slate borders and mature trees, hedging and shrubs. Off road parking providing access to the integral garage.

The enclosed garden is set to the side elevation, with patio surrounding the property and steps leading up to the lawned area. The garden is enclosed by fencing and brick wall, with mature bushes, trees and shrubs. Outside water tap and access via gate to the front and also along the back of the property to the driveway.