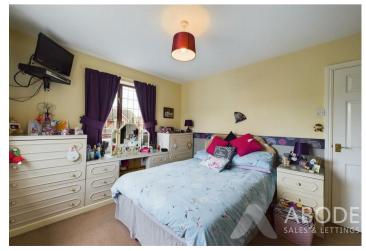

### **Bedroom Two**

Built in four door wardrobes with cupboards above and centre dressing table, double glazed window to the front elevation, central heating radiator, spot lighting and main feature light.