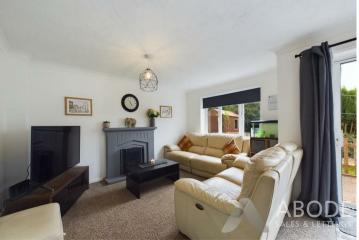

# Lounge Diner

Stairs leading up to the first floor, central heating radiator, patio double glazed sliding doors leading out into garden, double glazed window to the rear elevation, electric feature fireplace with mantle and hearth.