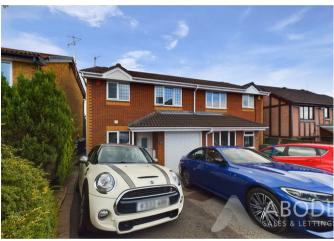

Forrister Street, Longton, ST3 5XF Offers In Excess Of £185,000

\*\*\* THREE BEDROMS \*\*\* SEMI
DETACHED HOME \*\*\* ENCLOSED REAR
GARDEN \*\*\* DRIVEWAY AND INTEGRAL
GARAGE \*\*\*

This well presented, semi detached family home is ideally situated in the popular town of Longton, being within close proximity to shops, schools and amenities. The property is ideal for first time buyers or investors, having three double bedrooms and off road parking for two cars.

### Outside

Off road parking to the front of the property for two cars, providing access to the integral garage. Side access to the rear garden, with patio surrounding the property with feature fence and gate leading to the lawned area. Ample space for a shed, mature trees and shrubs.