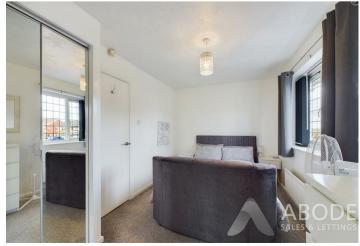

## Master Bedroom

Double glazed UPVC window to the front elevation, central heating radiator, four door built in wardrobes, access to the ensuite.