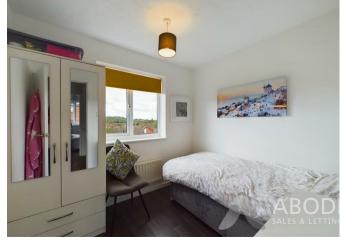

#### **Bedroom**

UPVC double glazed window to the rear elevation, central heating radiator.

### **Bedroom**

UPVC double glazed window to the rear elevation, central heating radiator.