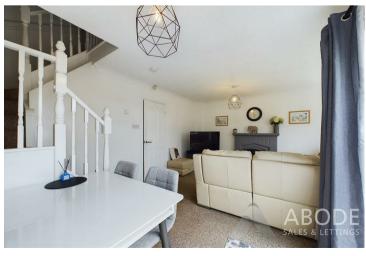

# Lounge Diner

Stairs leading up to the first floor, central heating radiator, patio double glazed sliding doors leading out into garden, double glazed window to the rear elevation, electric feature fireplace with mantle and hearth.