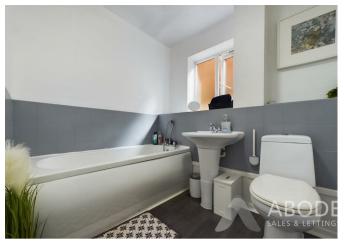

## **Bathroom**

White bathroom suite comprising; bath with handheld shower, sink and WC. Towel radiator, frosted UPVC double glazed window to the side elevation.