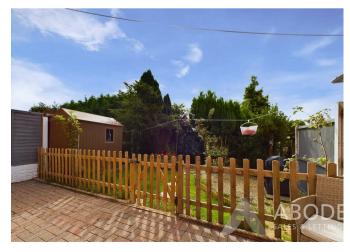

### Outside

Off road parking to the front of the property for two cars, providing access to the integral garage. Side access to the rear garden, with patio surrounding the property with feature fence and gate leading to the lawned area. Ample space for a shed, mature trees and shrubs.