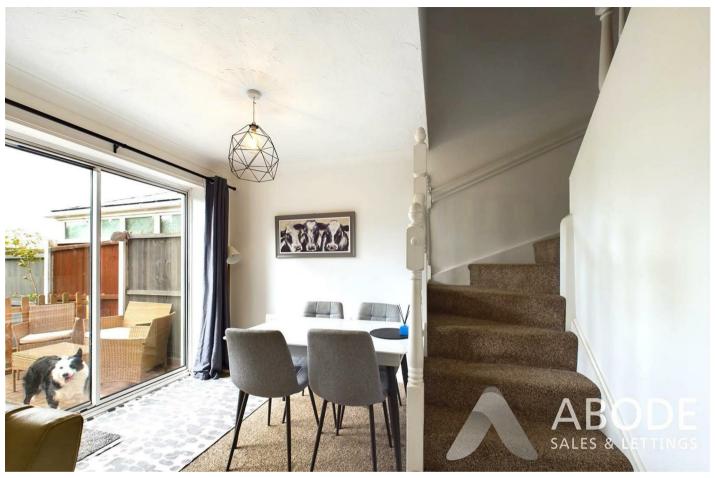

# Lounge Diner

Stairs leading up to the first floor, central heating radiator, patio double glazed sliding doors leading out into garden, double glazed window to the rear elevation, electric feature fireplace with mantle and hearth.