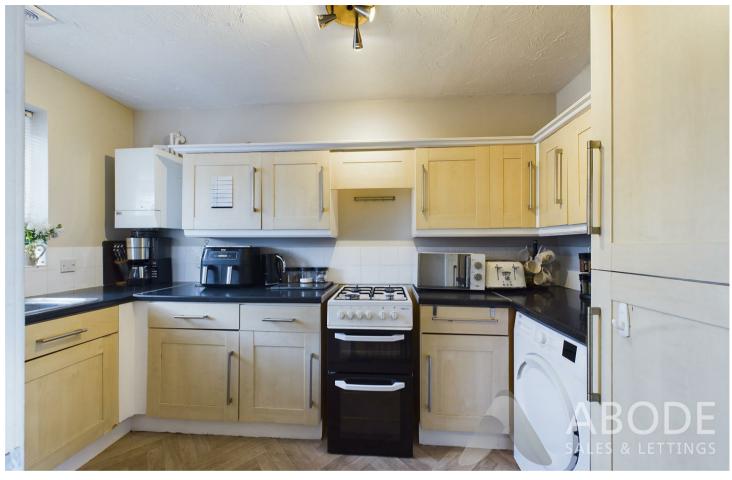

#### Kitchen

Base and eye level units and complimentary worktops, tiled splashback, stainless steel sink and drainer, central heating radiator and UPVC double glazed window to the front elevation. Space and plumbing for washing machine, cooker, tumble dryer and fridge freezer, the kitchen also houses the boiler.