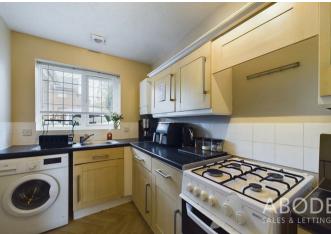

#### Kitchen

Base and eye level units and complimentary worktops, tiled splashback, stainless steel sink and drainer, central heating radiator and UPVC double glazed window to the front elevation. Space and plumbing for washing machine, cooker, tumble dryer and fridge freezer, the kitchen also houses the boiler.