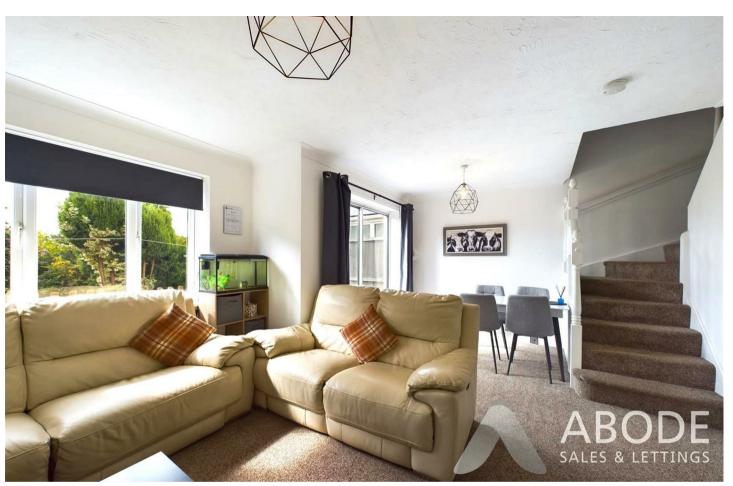

# Lounge Diner

Stairs leading up to the first floor, central heating radiator, patio double glazed sliding doors leading out into garden, double glazed window to the rear elevation, electric feature fireplace with mantle and hearth.