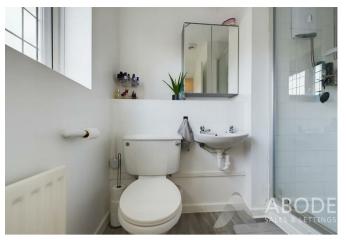

#### **Ensuite**

White bathroom suite comprising WC, sink and single shower cubicle. Frosted glass UPVC double glazed window to the front elevation and central heating radiator.