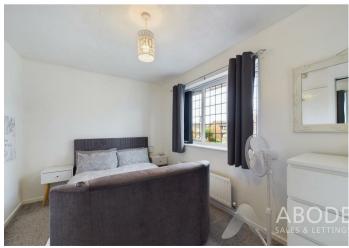

#### **Bedroom**

UPVC double glazed window to the rear elevation, central heating radiator.

### **Bedroom**

UPVC double glazed window to the rear elevation, central heating radiator.