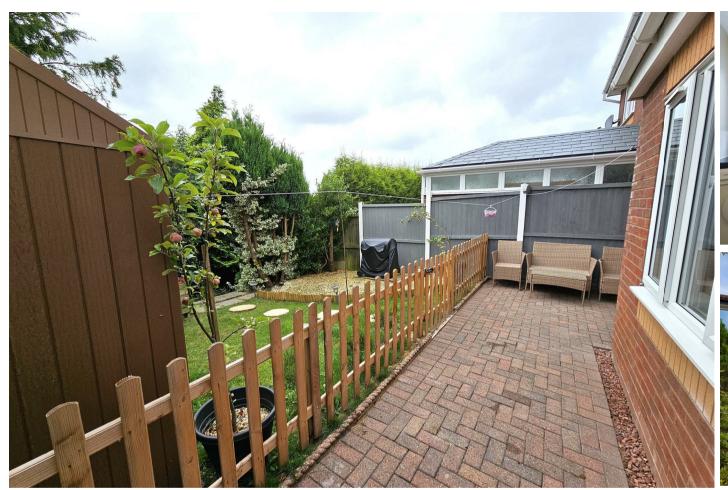

### Outside

Off road parking to the front of the property for two cars, providing access to the integral garage. Side access to the rear garden, with patio surrounding the property with feature fence and gate leading to the lawned area. Ample space for a shed, mature trees and shrubs.