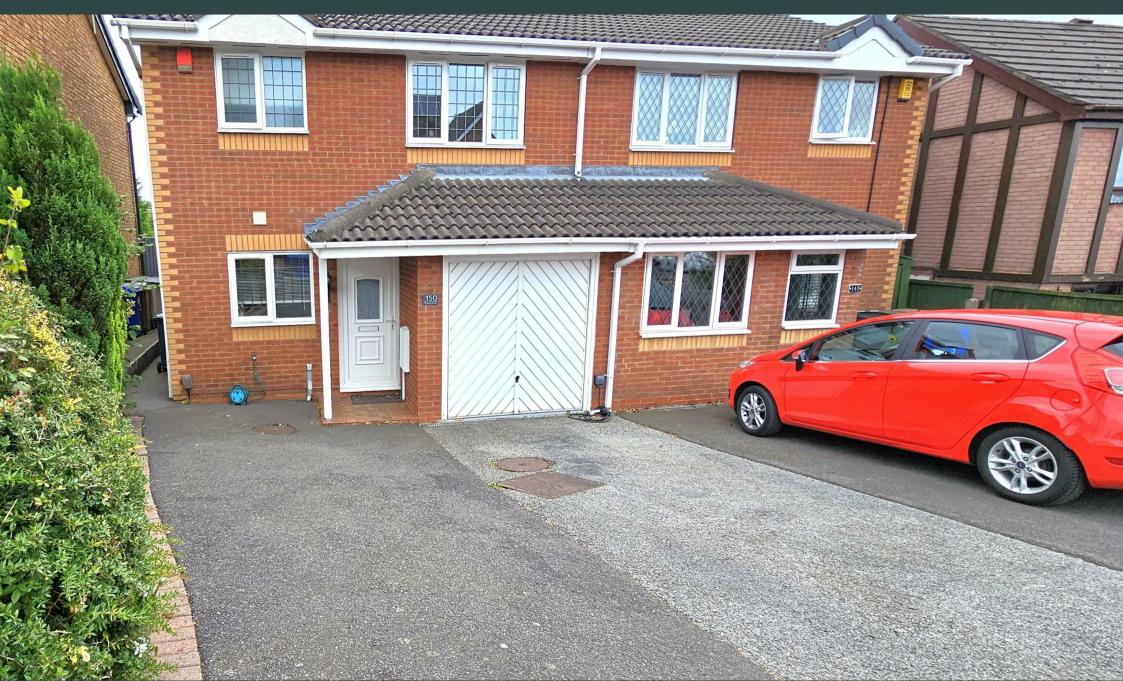

Forrister Street, Longton, ST3 5XF Offers In Excess Of £185,000

\*\*\* THREE BEDROMS \*\*\* SEMI
DETACHED HOME \*\*\* ENCLOSED REAR
GARDEN \*\*\* DRIVEWAY AND INTEGRAL
GARAGE \*\*\*

This well presented, semi detached family home is ideally situated in the popular town of Longton, being within close proximity to shops, schools and amenities. The property is ideal for first time buyers or investors, having three double bedrooms and off road parking for two cars.

### Garage

Up and over door, lighting and electrics.

### Outside

Off road parking to the front of the property for two cars, providing access to the integral garage. Side access to the rear garden, with patio surrounding the property with feature fence and gate leading to the lawned area. Ample space for a shed, mature trees and shrubs.