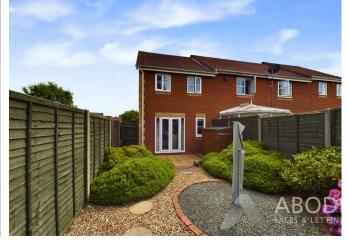

Outside

Low maintenance enclosed rear garden with patio, , under cover seating area, storage shed, enclosed by timber fence.

Additional garden with access to neighbouring properties and garden shed.

Two parking spaces.