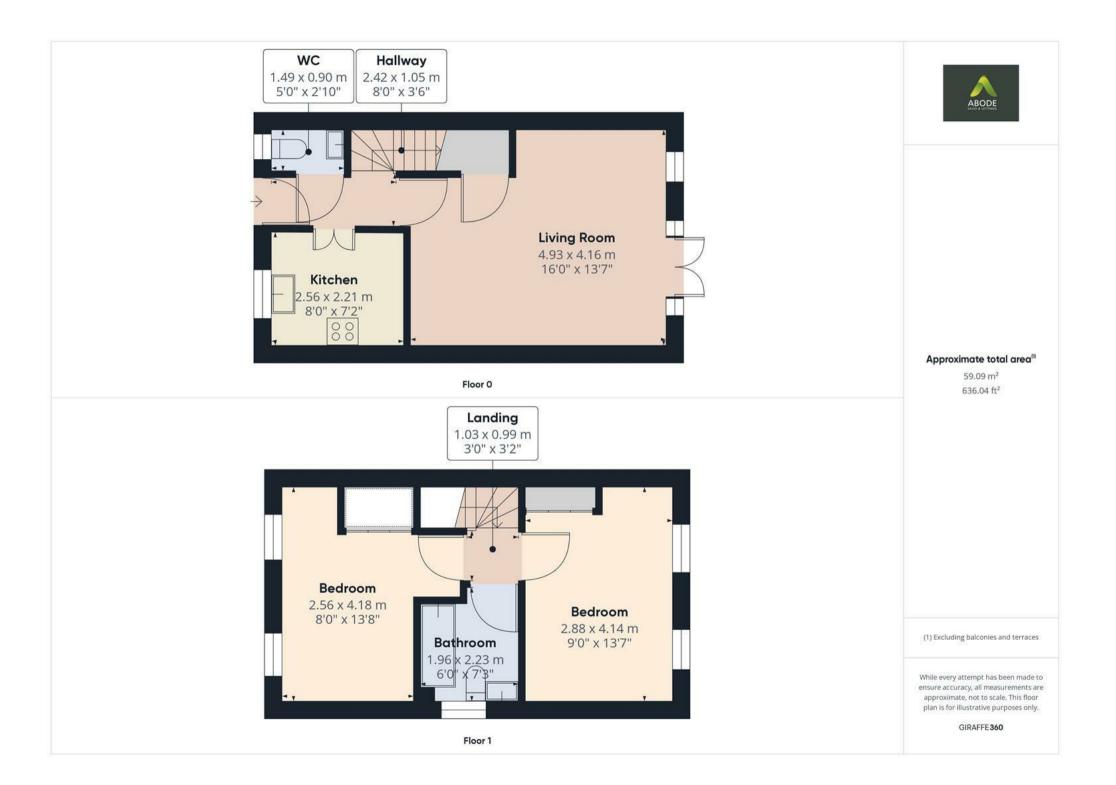

Upon entering the property, you are greeted by an entrance hallway, cloakroom, fitted kitchen and spacious lounge diner.

To the first floor there are two DOUBLE bedrooms and family bathroom. Outside there is two off road parking spaces and an enclosed low maintenance rear garden with covered seating area and separate further garden space with hard standing and garden shed.

#### Entrance Hall

With upvc double glazed window to front, tiled floor covering, radiator and stairs to first floor

## Cloakroom

With upvc double glazed window to front, vanity wash hand basin, low level wc and radiator.

## Kitchen

With upvc double glazed window to front, fitted with a range of eye and base level units and drawers with sink and drainer with mixer tap over, integrated oven, hob and extractor, plumbing and appliance space for fridge freezer and washing machine, wall mounted combi boiler, tiled floor covering

## Lounge Diner

With upvc double glazed window and French doors to rear, radiator, understairs storage cupboard

Landing With loft access and doors lead off to:

## Bedroom

With two upvc double glazed windows to front, two radiators and built in double wardrobe

#### Bedroom

With two upvc double glazed windows to rear, two radiators and built in double wardrobe.

#### Bathroom

With upvc double glazed window to side, three piece white suite comprising of low level wc, vanity wash hand basin and panelled bath with shower over and screen, fully tiled, radiator, shaver point and extractor fan.