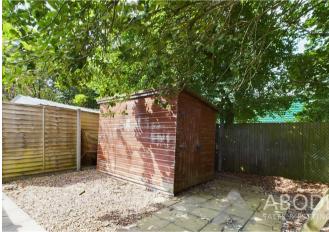

Outside

Low maintenance enclosed rear garden with patio, , under cover seating area, storage shed, enclosed by timber fence.

Additional garden with access to neighbouring properties and garden shed.

Two parking spaces.