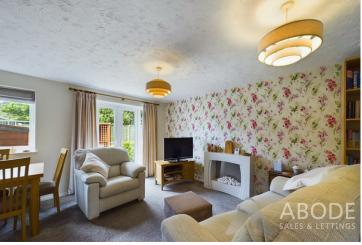

## Lounge Diner

With upvc double glazed window and French doors to rear, radiator, understairs storage cupboard

Landing With loft access and doors lead off to: