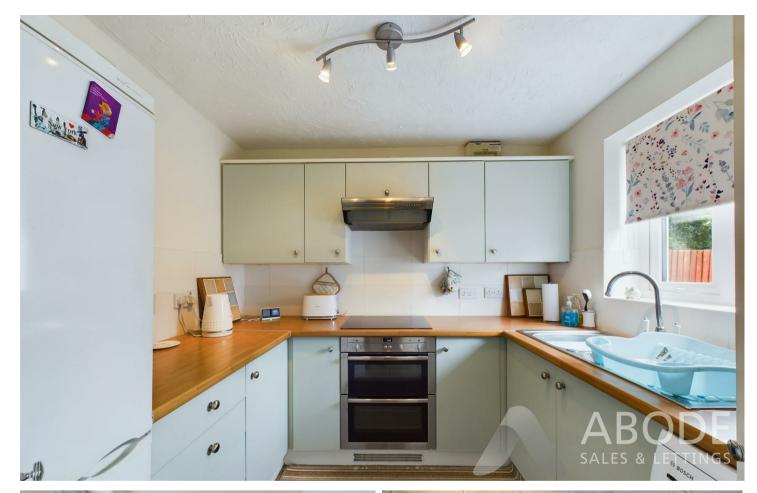

## Kitchen

With upvc double glazed window to front, fitted with a range of eye and base level units and drawers with sink and drainer with mixer tap over, integrated oven, hob and extractor, plumbing and appliance space for fridge freezer and washing machine, wall mounted combi boiler, tiled floor covering