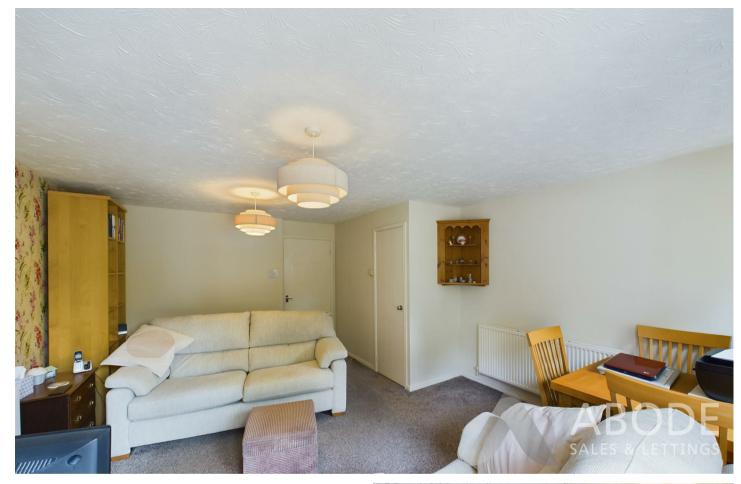

## Lounge Diner

With upvc double glazed window and French doors to rear, radiator, understairs storage cupboard

Landing With loft access and doors lead off to: