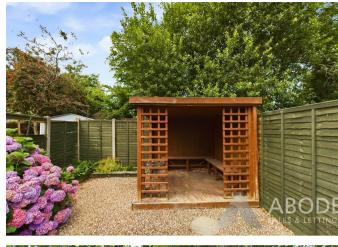

Outside

Low maintenance enclosed rear garden with patio, , under cover seating area, storage shed, enclosed by timber fence.

Additional garden with access to neighbouring properties and garden shed.

Two parking spaces.