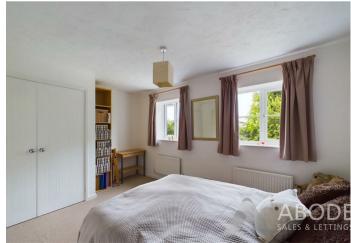

## Bedroom

With two upvc double glazed windows to front, two radiators and built in double wardrobe

#### Bedroom

With two upvc double glazed windows to rear, two radiators and built in double wardrobe.