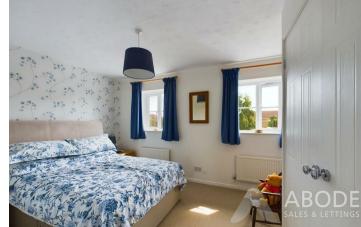

## Bedroom

With two upvc double glazed windows to front, two radiators and built in double wardrobe

#### Bedroom

With two upvc double glazed windows to rear, two radiators and built in double wardrobe.