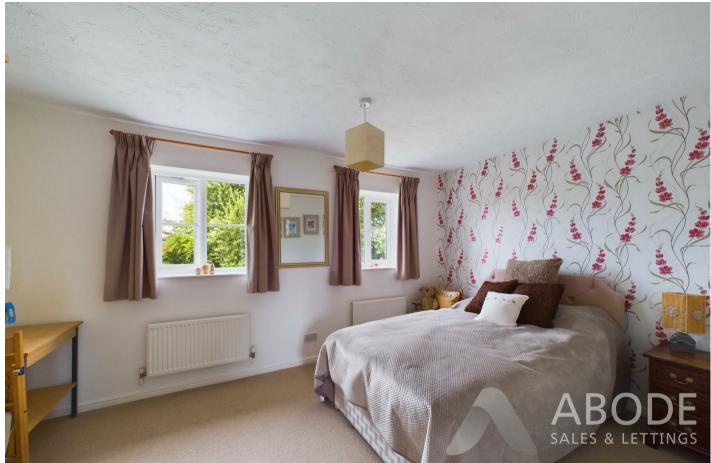

## Bedroom

With two upvc double glazed windows to front, two radiators and built in double wardrobe

#### Bedroom

With two upvc double glazed windows to rear, two radiators and built in double wardrobe.