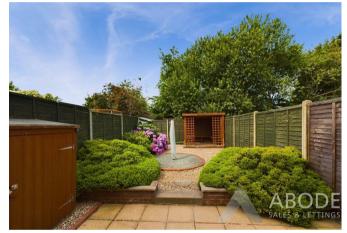

Outside

Low maintenance enclosed rear garden with patio, , under cover seating area, storage shed, enclosed by timber fence.

Additional garden with access to neighbouring properties and garden shed.

Two parking spaces.