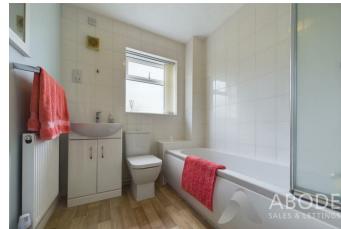

#### Bathroom

With upvc double glazed window to side, three piece white suite comprising of low level wc, vanity wash hand basin and panelled bath with shower over and screen, fully tiled, radiator, shaver point and extractor fan.