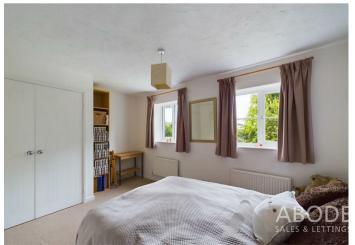

### **Bedroom**

With two upvc double glazed windows to front, two radiators and built in double wardrobe

## **Bedroom**

With two upvc double glazed windows to rear, two radiators and built in double wardrobe.