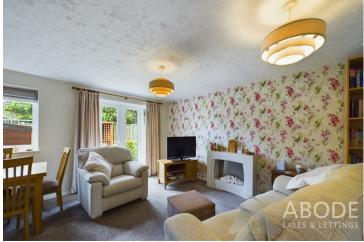

# Lounge Diner

With upvc double glazed window and French doors to rear, radiator, understairs storage cupboard