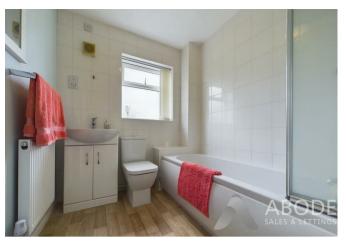

### **Bathroom**

With upvc double glazed window to side, three piece white suite comprising of low level wc, vanity wash hand basin and panelled bath with shower over and screen, fully tiled, radiator, shaver point and extractor fan.