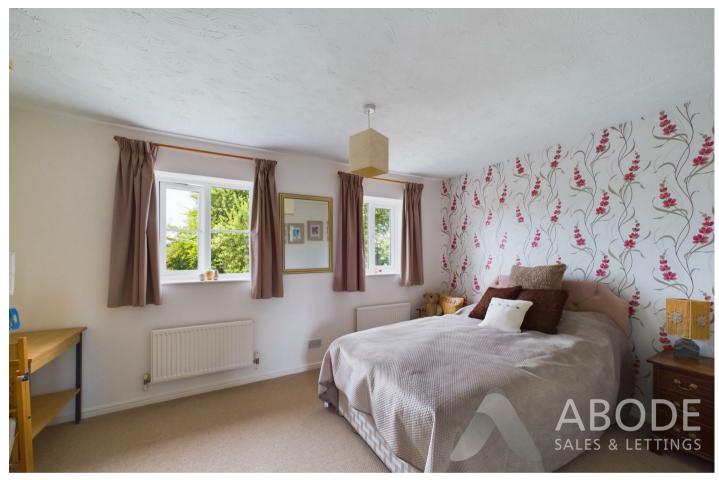

### **Bedroom**

With two upvc double glazed windows to front, two radiators and built in double wardrobe

## **Bedroom**

With two upvc double glazed windows to rear, two radiators and built in double wardrobe.