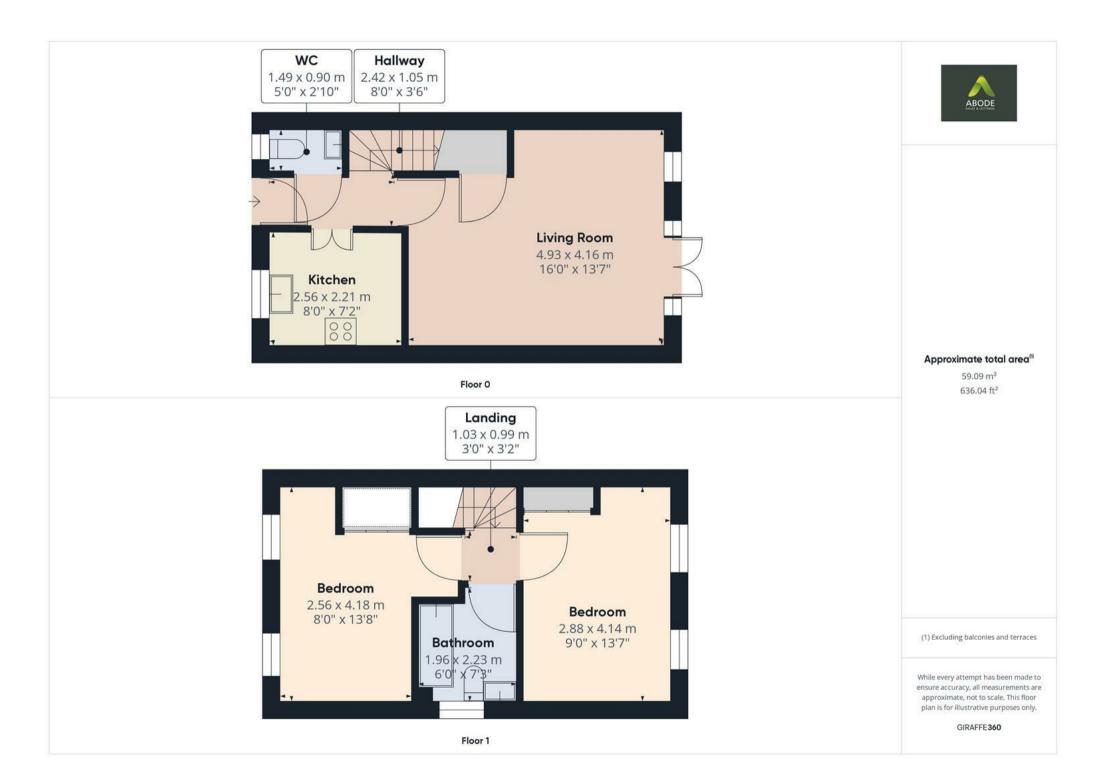

### **Entrance Hall**

With upvc double glazed window to front, tiled floor covering, radiator and stairs to first floor

### Cloakroom

With upvc double glazed window to front, vanity wash hand basin, low level wc and radiator.

### Kitchen

With upvc double glazed window to front, fitted with a range of eye and base level units and drawers with sink and drainer with mixer tap over, integrated oven, hob and extractor, plumbing and appliance space for fridge freezer and washing machine, wall mounted combi boiler, tiled floor covering

# Lounge Diner

With upvc double glazed window and French doors to rear, radiator, understairs storage cupboard

# Landing

With loft access and doors lead off to:

### **Bedroom**

With two upvc double glazed windows to front, two radiators and built in double wardrobe

## **Bedroom**

With two upvc double glazed windows to rear, two radiators and built in double wardrobe.

### **Bathroom**

With upvc double glazed window to side, three piece white suite comprising of low level wc, vanity wash hand basin and panelled bath with shower over and screen, fully tiled, radiator, shaver point and extractor fan.