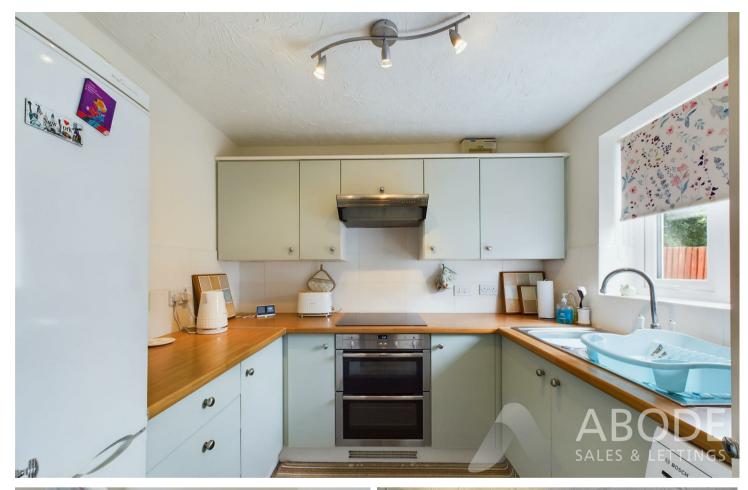

### Kitchen

With upvc double glazed window to front, fitted with a range of eye and base level units and drawers with sink and drainer with mixer tap over, integrated oven, hob and extractor, plumbing and appliance space for fridge freezer and washing machine, wall mounted combi boiler, tiled floor covering