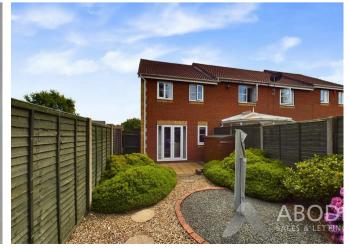

Outside

Low maintenance enclosed rear garden with patio, , under cover seating area, storage shed, enclosed by timber fence.

Additional garden with access to neighbouring properties and garden shed.

Two parking spaces.