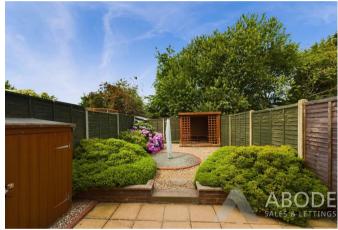

Outside

Low maintenance enclosed rear garden with patio, , under cover seating area, storage shed, enclosed by timber fence.

Additional garden with access to neighbouring properties and garden shed.

Two parking spaces.