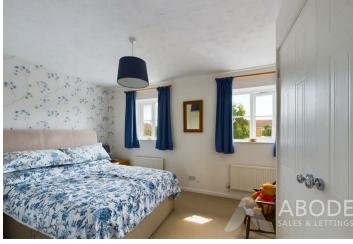

### **Bedroom**

With two upvc double glazed windows to front, two radiators and built in double wardrobe

## **Bedroom**

With two upvc double glazed windows to rear, two radiators and built in double wardrobe.