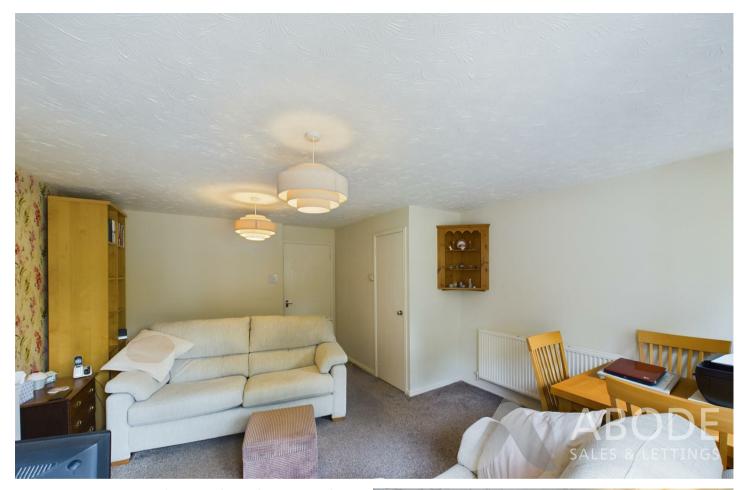

# Lounge Diner

With upvc double glazed window and French doors to rear, radiator, understairs storage cupboard