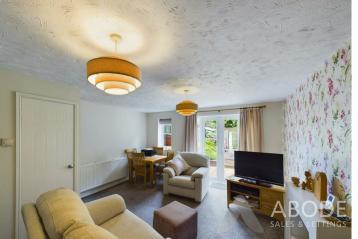

# Lounge Diner

With upvc double glazed window and French doors to rear, radiator, understairs storage cupboard