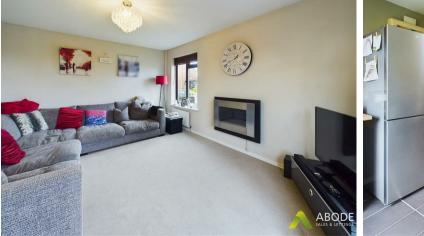

### LOUNGE

Wall mounted fire, radiator and two upvc double glazed windows.

## KITCHEN DINER

Fitted units with work surfaces and a sink and drainer unit. Fitted electric oven and hob, plumbing and space for a dishwasher, space for an American style fridge freezer, tile floor, pantry and a upvc double glazed window. Door to the garden and open round to the utility room.