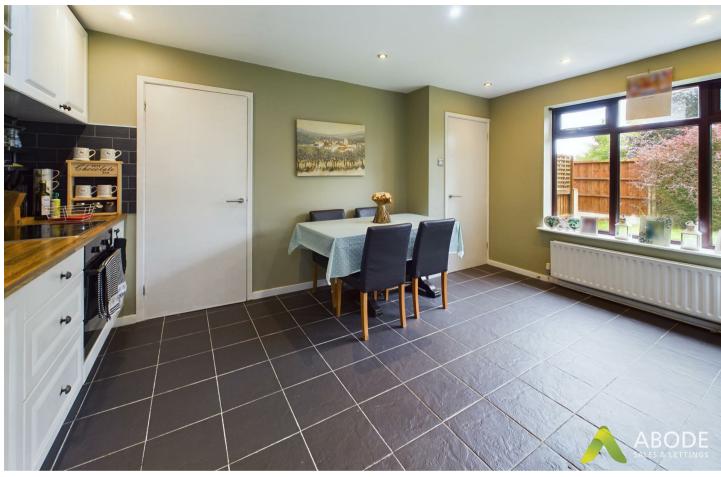

## KITCHEN DINER

Fitted units with work surfaces and a sink and drainer unit. Fitted electric oven and hob, plumbing and space for a dishwasher, space for an American style fridge freezer, tile floor, pantry and a upvc double glazed window. Door to the garden and open round to the utility room.