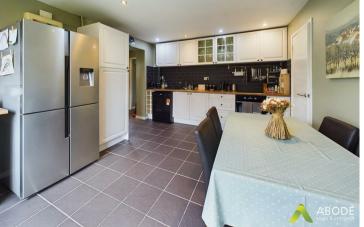

## KITCHEN DINER

Fitted units with work surfaces and a sink and drainer unit. Fitted electric oven and hob, plumbing and space for a dishwasher, space for an American style fridge freezer, tile floor, pantry and a upvc double glazed window. Door to the garden and open round to the utility room.