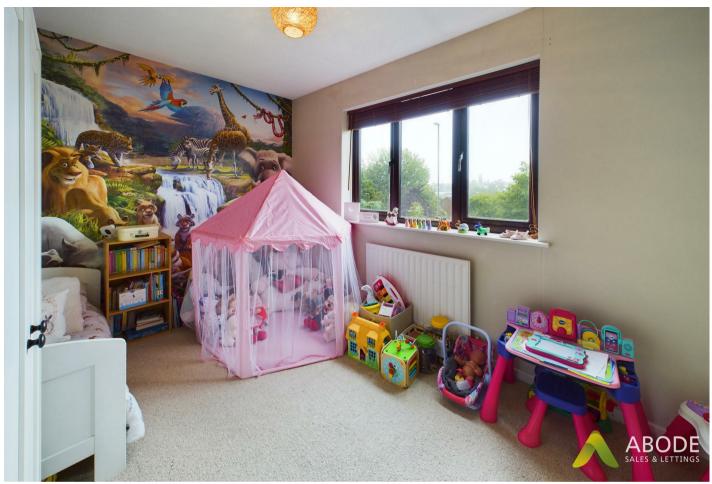

R LANDING Loft access and doors to -

### **BEDROOM I**

Good size master bedroom, radiator and upvc double glazed window.

DRESSING ROOM Upvc double glazed window



### EN SUITE

Enclosed shower, vanity sink unit with wash hand basin and storage under, low flush wc, window and radiator.

BEDROOM 2 Upvc double glazed window and radiator.

BEDROOM 3 Upvc double glazed window and radiator.

BEDROOM 4 Upvc double glazed window and radiator.













## BATHROOM

Panel enclosed bath with a shower over and shower screen, low flush wc, wash hand basin, radiator and upvc double glazed window.

## OUTSIDE

Front lawn and driveway leading to the double garage with up and over door. Side gated access to the enclosed rear garden offering rear and side lawns and a paved patio.





































# Energy Efficiency Rating