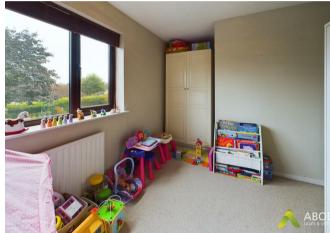

FIRST FLOOR LANDING Loft access and doors to -

### **BEDROOM I**

Good size master bedroom, radiator and upvc double glazed window.

DRESSING ROOM Upvc double glazed window



### EN SUITE

Enclosed shower, vanity sink unit with wash hand basin and storage under, low flush wc, window and radiator.

BEDROOM 2 Upvc double glazed window and radiator.

BEDROOM 3 Upvc double glazed window and radiator.

BEDROOM 4 Upvc double glazed window and radiator.













## BATHROOM

Panel enclosed bath with a shower over and shower screen, low flush wc, wash hand basin, radiator and upvc double glazed window.

## OUTSIDE

Front lawn and driveway leading to the double garage with up and over door. Side gated access to the enclosed rear garden offering rear and side lawns and a paved patio.





































# Energy Efficiency Rating