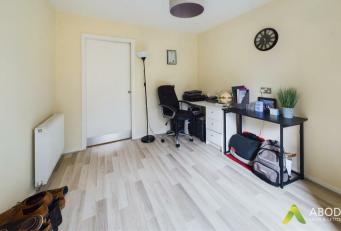

UTILITY ROOM

Fitted units with work surface and a sink unit, plumbing a space for a washing machine, tiled floor and a upvc double glazed window. Door to the cloakroom and family room/dining room.

CLOAKROOM Low flush wc, wash hand basin and radiator.

FAMILY ROOM/ DINING ROOM Upvc double glazed window, radiator and a door to the garage.

FIRST FLOOR LANDING Loft access and doors to -

### **BEDROOM I**

Good size master bedroom, radiator and upvc double glazed window.

DRESSING ROOM Upvc double glazed window



### EN SUITE

Enclosed shower, vanity sink unit with wash hand basin and storage under, low flush wc, window and radiator.

BEDROOM 2 Upvc double glazed window and radiator.

BEDROOM 3 Upvc double glazed window and radiator.

BEDROOM 4 Upvc double glazed window and radiator.













## BATHROOM

Panel enclosed bath with a shower over and shower screen, low flush wc, wash hand basin, radiator and upvc double glazed window.

## OUTSIDE

Front lawn and driveway leading to the double garage with up and over door. Side gated access to the enclosed rear garden offering rear and side lawns and a paved patio.





































# Energy Efficiency Rating