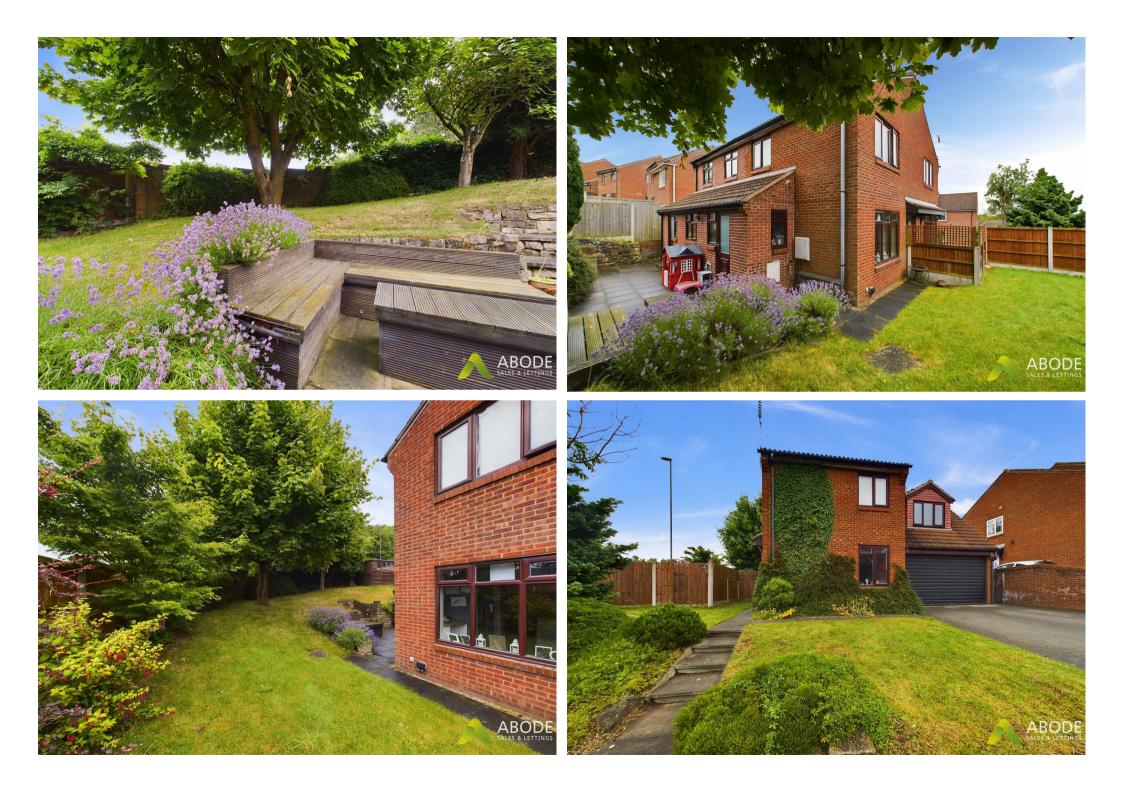

## OUTSIDE

Front lawn and driveway leading to the double garage with up and over door. Side gated access to the enclosed rear garden offering rear and side lawns and a paved patio.