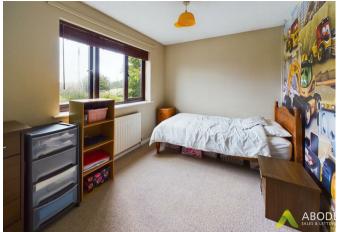

LANDING Loft access and doors to -

### **BEDROOM I**

Good size master bedroom, radiator and upvc double glazed window.

DRESSING ROOM Upvc double glazed window



### EN SUITE

Enclosed shower, vanity sink unit with wash hand basin and storage under, low flush wc, window and radiator.

BEDROOM 2 Upvc double glazed window and radiator.

BEDROOM 3 Upvc double glazed window and radiator.

BEDROOM 4 Upvc double glazed window and radiator.













## BATHROOM

Panel enclosed bath with a shower over and shower screen, low flush wc, wash hand basin, radiator and upvc double glazed window.

## OUTSIDE

Front lawn and driveway leading to the double garage with up and over door. Side gated access to the enclosed rear garden offering rear and side lawns and a paved patio.





































# Energy Efficiency Rating