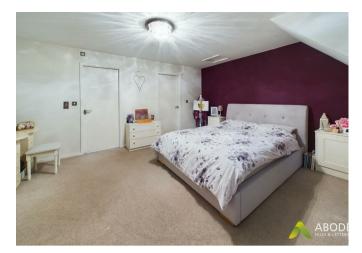

### **BEDROOM I**

Good size master bedroom, radiator and upvc double glazed window.

DRESSING ROOM Upvc double glazed window