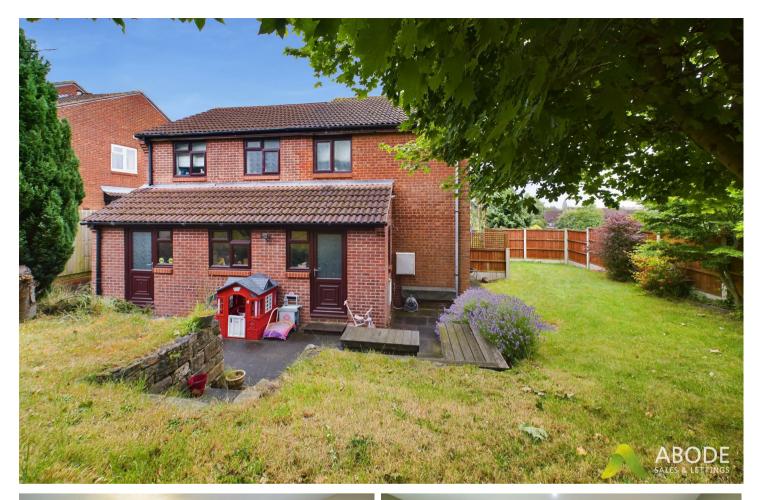

## OUTSIDE

Front lawn and driveway leading to the double garage with up and over door. Side gated access to the enclosed rear garden offering rear and side lawns and a paved patio.