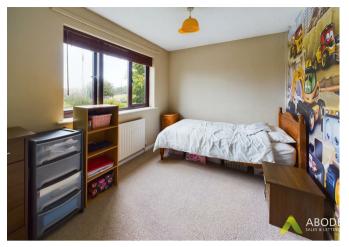

### EN SUITE

Enclosed shower, vanity sink unit with wash hand basin and storage under, low flush wc, window and radiator.

BEDROOM 2 Upvc double glazed window and radiator.

BEDROOM 3 Upvc double glazed window and radiator.