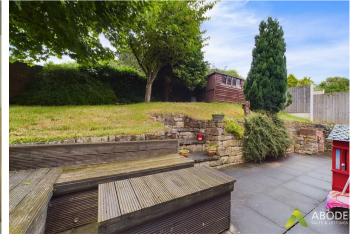

## OUTSIDE

Front lawn and driveway leading to the double garage with up and over door. Side gated access to the enclosed rear garden offering rear and side lawns and a paved patio.