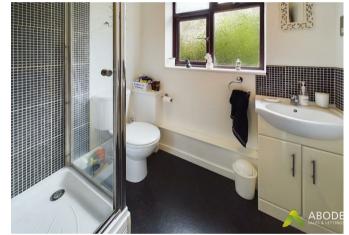

## BATHROOM

Panel enclosed bath with a shower over and shower screen, low flush wc, wash hand basin, radiator and upvc double glazed window.