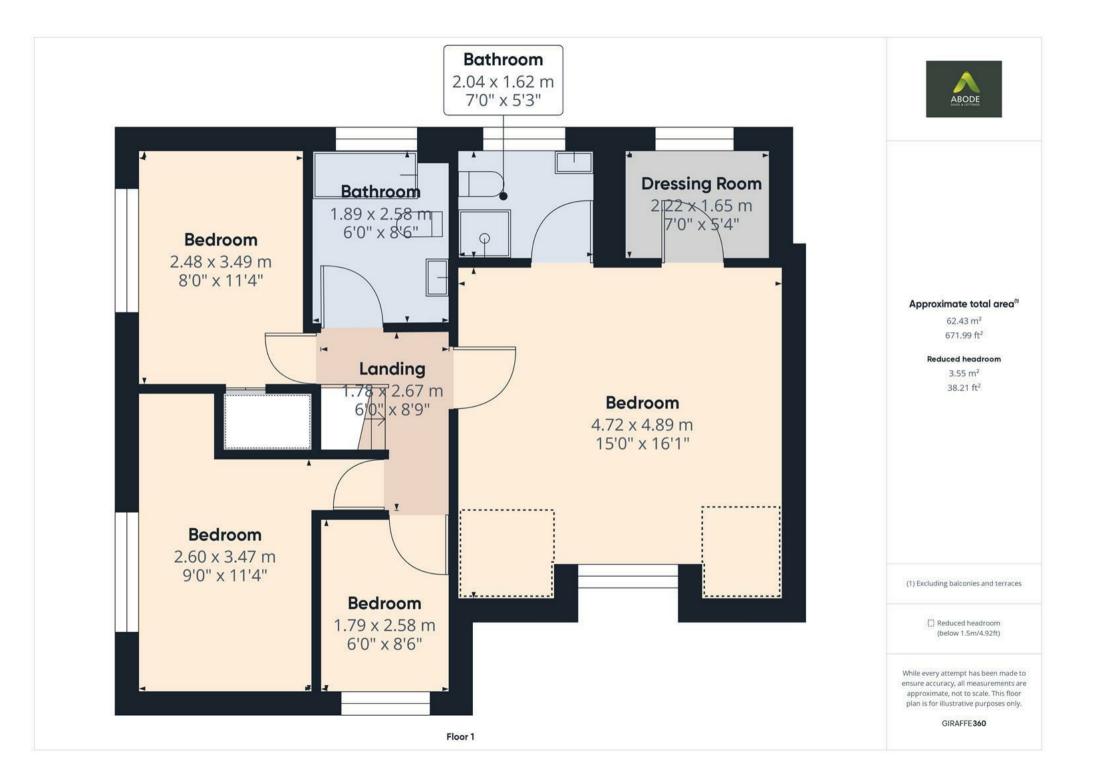

### **BEDROOM I**

Good size master bedroom, radiator and upvc double glazed window.

DRESSING ROOM Upvc double glazed window

### EN SUITE

Enclosed shower, vanity sink unit with wash hand basin and storage under, low flush wc, window and radiator.

BEDROOM 2 Upvc double glazed window and radiator.

BEDROOM 3 Upvc double glazed window and radiator.

BEDROOM 4 Upvc double glazed window and radiator.

## BATHROOM

Panel enclosed bath with a shower over and shower screen, low flush wc, wash hand basin, radiator and upvc double glazed window.