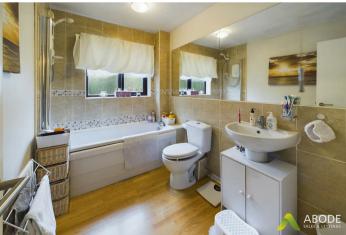

## BATHROOM

Panel enclosed bath with a shower over and shower screen, low flush wc, wash hand basin, radiator and upvc double glazed window.