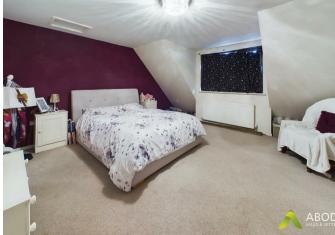

### **BEDROOM I**

Good size master bedroom, radiator and upvc double glazed window.

DRESSING ROOM Upvc double glazed window