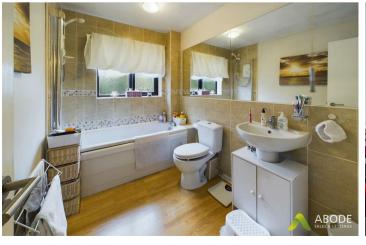

## BATHROOM

Panel enclosed bath with a shower over and shower screen, low flush wc, wash hand basin, radiator and upvc double glazed window.