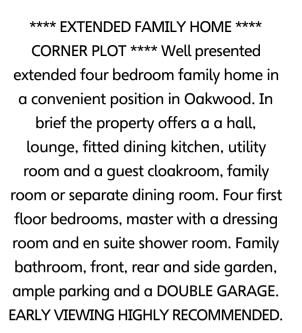

#### HALL

Stairs to the first floor and doors to -

### LOUNGE

Wall mounted fire, radiator and two upvc double glazed windows.

## KITCHEN DINER

Fitted units with work surfaces and a sink and drainer unit. Fitted electric oven and hob, plumbing and space for a dishwasher, space for an American style fridge freezer, tile floor, pantry and a upvc double glazed window. Door to the garden and open round to the utility room.

#### UTILITY ROOM

Fitted units with work surface and a sink unit, plumbing a space for a washing machine, tiled floor and a upvc double glazed window. Door to the cloakroom and family room/dining room.

CLOAKROOM Low flush wc, wash hand basin and radiator.

FAMILY ROOM/ DINING ROOM Upvc double glazed window, radiator and a door to the garage.

FIRST FLOOR LANDING Loft access and doors to -

### **BEDROOM I**

Good size master bedroom, radiator and upvc double glazed window.

DRESSING ROOM Upvc double glazed window

### EN SUITE

Enclosed shower, vanity sink unit with wash hand basin and storage under, low flush wc, window and radiator.

BEDROOM 2 Upvc double glazed window and radiator.

BEDROOM 3 Upvc double glazed window and radiator.

BEDROOM 4 Upvc double glazed window and radiator.

## BATHROOM

Panel enclosed bath with a shower over and shower screen, low flush wc, wash hand basin, radiator and upvc double glazed window.

## OUTSIDE

Front lawn and driveway leading to the double garage with up and over door. Side gated access to the enclosed rear garden offering rear and side lawns and a paved patio.