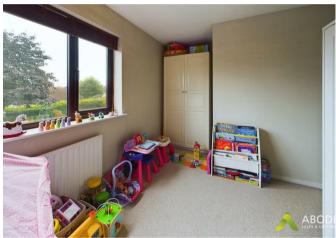

NDING Loft access and doors to -

### **BEDROOM I**

Good size master bedroom, radiator and upvc double glazed window.

DRESSING ROOM Upvc double glazed window



### EN SUITE

Enclosed shower, vanity sink unit with wash hand basin and storage under, low flush wc, window and radiator.

BEDROOM 2 Upvc double glazed window and radiator.

BEDROOM 3 Upvc double glazed window and radiator.

BEDROOM 4 Upvc double glazed window and radiator.













## BATHROOM

Panel enclosed bath with a shower over and shower screen, low flush wc, wash hand basin, radiator and upvc double glazed window.

## OUTSIDE

Front lawn and driveway leading to the double garage with up and over door. Side gated access to the enclosed rear garden offering rear and side lawns and a paved patio.





































# Energy Efficiency Rating