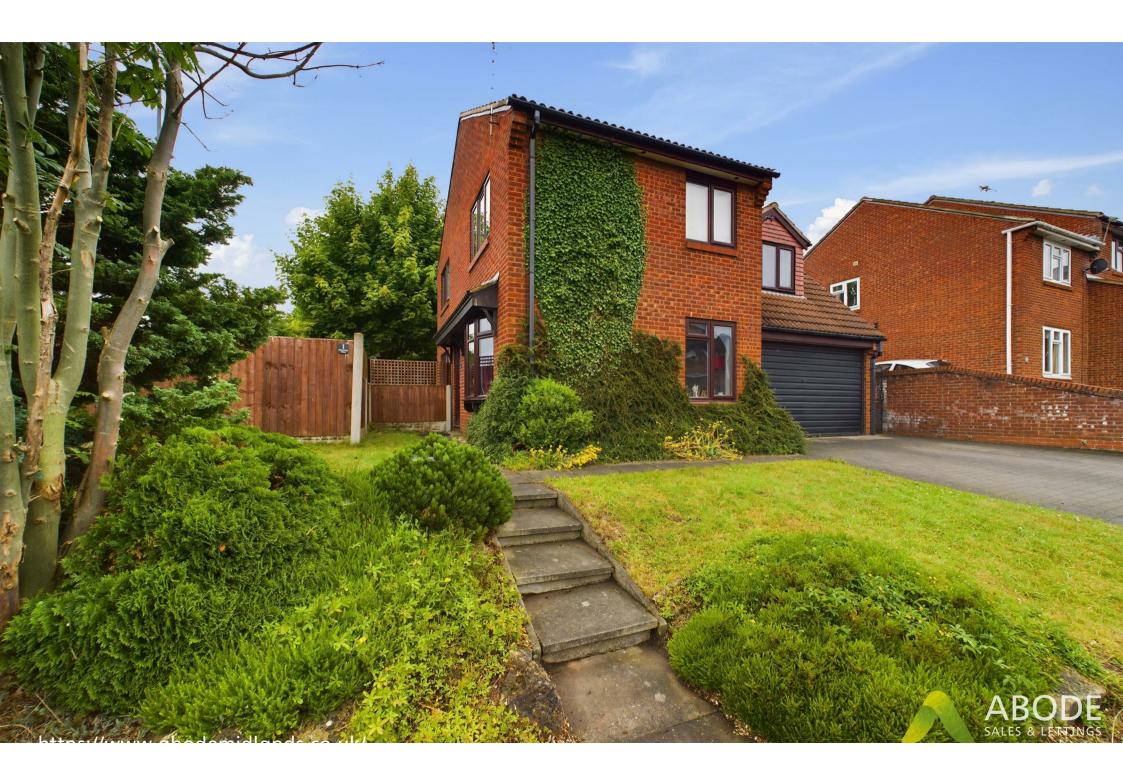

## OUTSIDE

Front lawn and driveway leading to the double garage with up and over door. Side gated access to the enclosed rear garden offering rear and side lawns and a paved patio.