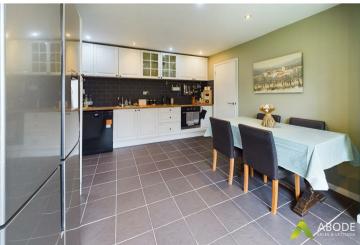

## KITCHEN DINER

Fitted units with work surfaces and a sink and drainer unit. Fitted electric oven and hob, plumbing and space for a dishwasher, space for an American style fridge freezer, tile floor, pantry and a upvc double glazed window. Door to the garden and open round to the utility room.