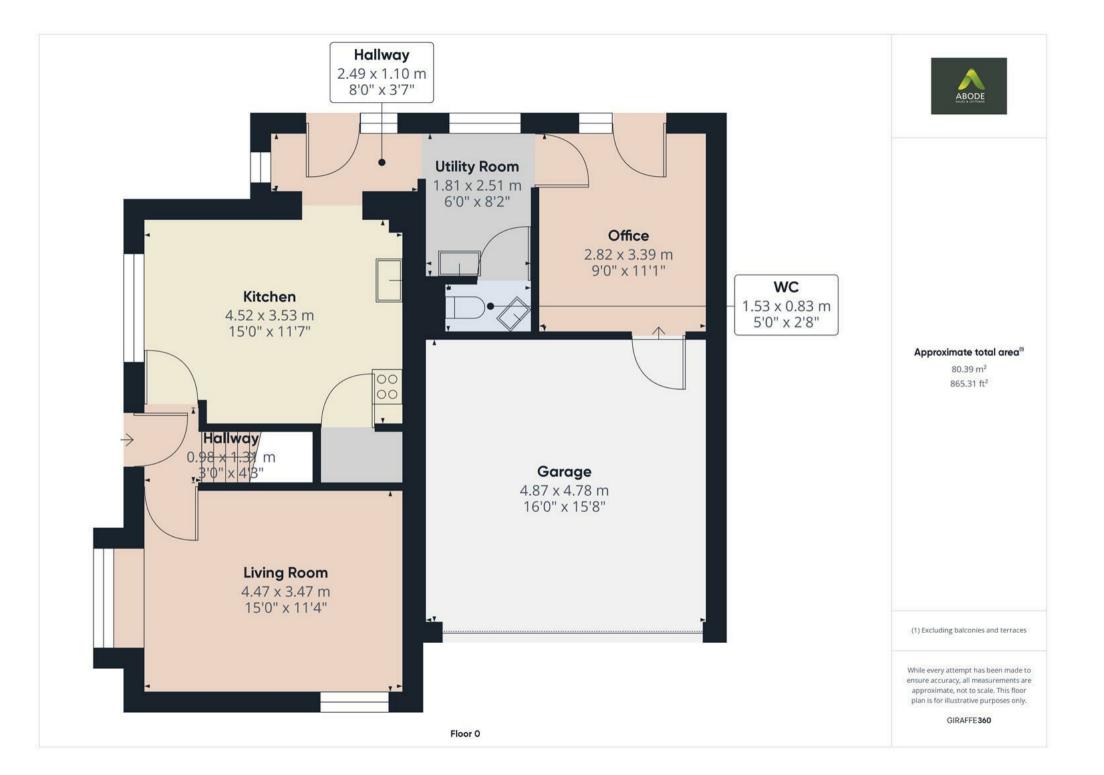

#### HALL

Stairs to the first floor and doors to -

### LOUNGE

Wall mounted fire, radiator and two upvc double glazed windows.

## KITCHEN DINER

Fitted units with work surfaces and a sink and drainer unit. Fitted electric oven and hob, plumbing and space for a dishwasher, space for an American style fridge freezer, tile floor, pantry and a upvc double glazed window. Door to the garden and open round to the utility room.

#### UTILITY ROOM

Fitted units with work surface and a sink unit, plumbing a space for a washing machine, tiled floor and a upvc double glazed window. Door to the cloakroom and family room/dining room.

CLOAKROOM Low flush wc, wash hand basin and radiator.

FAMILY ROOM/ DINING ROOM Upvc double glazed window, radiator and a door to the garage.

FIRST FLOOR LANDING Loft access and doors to -

### **BEDROOM I**

Good size master bedroom, radiator and upvc double glazed window.

DRESSING ROOM Upvc double glazed window

### EN SUITE

Enclosed shower, vanity sink unit with wash hand basin and storage under, low flush wc, window and radiator.

BEDROOM 2 Upvc double glazed window and radiator.

BEDROOM 3 Upvc double glazed window and radiator.

BEDROOM 4 Upvc double glazed window and radiator.

## BATHROOM

Panel enclosed bath with a shower over and shower screen, low flush wc, wash hand basin, radiator and upvc double glazed window.