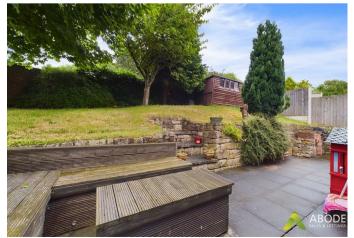

## OUTSIDE

Front lawn and driveway leading to the double garage with up and over door. Side gated access to the enclosed rear garden offering rear and side lawns and a paved patio.