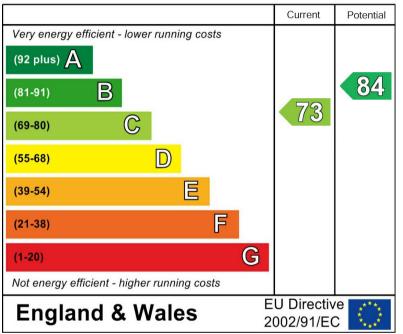

DROOM I**

Good size master bedroom, radiator and upvc double glazed window.

DRESSING ROOM Upvc double glazed window



### EN SUITE

Enclosed shower, vanity sink unit with wash hand basin and storage under, low flush wc, window and radiator.

BEDROOM 2 Upvc double glazed window and radiator.

BEDROOM 3 Upvc double glazed window and radiator.

BEDROOM 4 Upvc double glazed window and radiator.













## BATHROOM

Panel enclosed bath with a shower over and shower screen, low flush wc, wash hand basin, radiator and upvc double glazed window.

## OUTSIDE

Front lawn and driveway leading to the double garage with up and over door. Side gated access to the enclosed rear garden offering rear and side lawns and a paved patio.





































# Energy Efficiency Rating