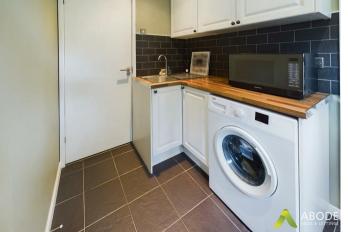

#### UTILITY ROOM

Fitted units with work surface and a sink unit, plumbing a space for a washing machine, tiled floor and a upvc double glazed window. Door to the cloakroom and family room/dining room.